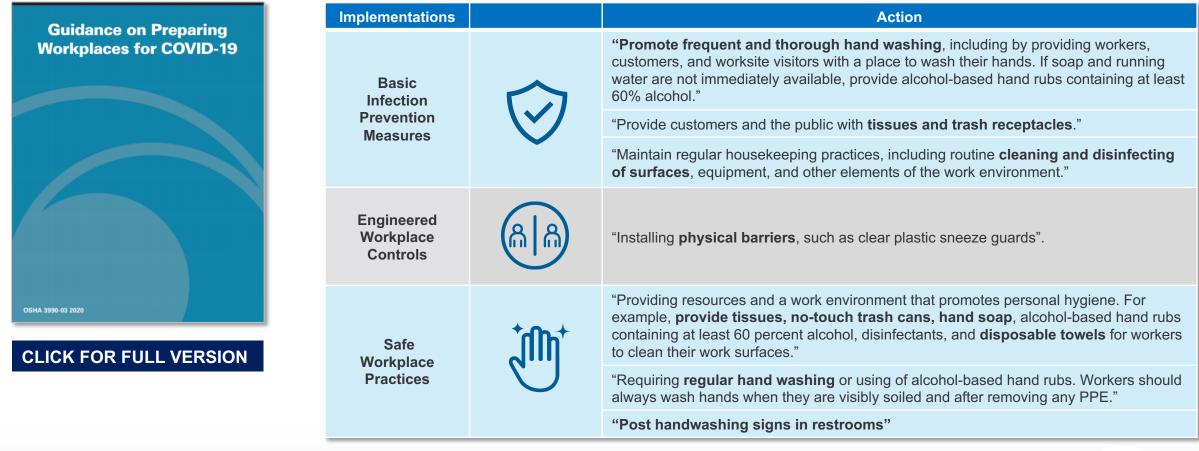

## **ACTIONABLE HYGIENE CHECKLIST**

To assist you in assuring safe and healthful workplaces for all employees, this Actionable Hygiene Checklist aligns GP PRO solutions to OSHA guidance specific to COVID-19.

Source: GP PRO U.S. Department of Labor Occupational Safety and Health Administration OSHA 3990-03 2020