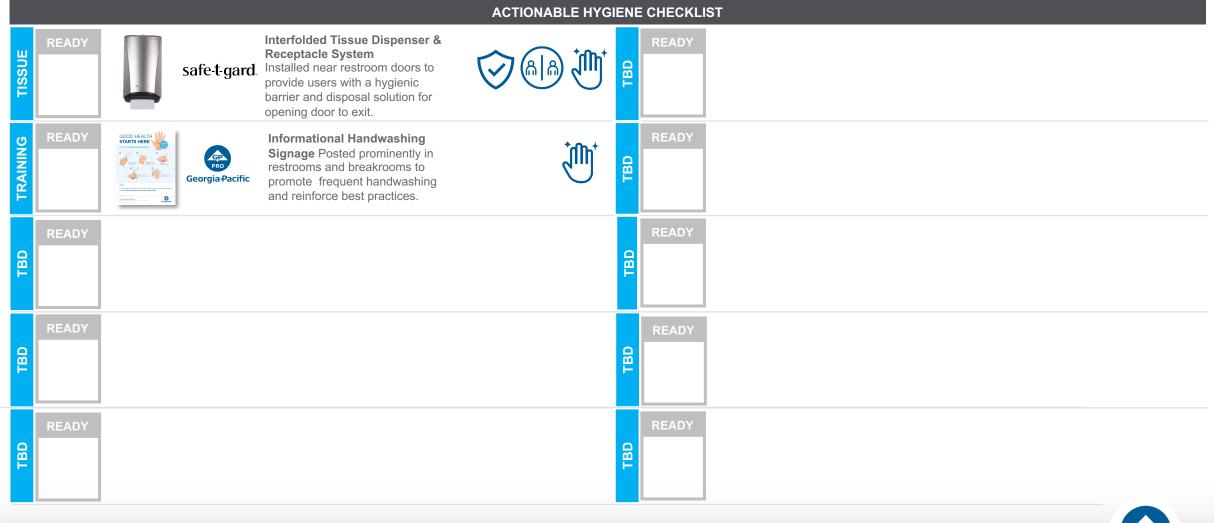

# ACTIONABLE HYGIENE CHECKLIST ALIGNING GP PRO SOLUTIONS WITH OSHA GUIDANCE

v050720

## **ACTIONABLE HYGIENE CHECKLIST**

To assist you in assuring safe and healthful workplaces for all employees, this Actionable Hygiene Checklist aligns GP PRO solutions to OSHA guidance specific to COVID-19.



Source: GP PRO U.S. Department of Labor Occupational Safety and Health Administration OSHA 3990-03 2020



# **EDUCATION**





### **EDUCATION**

TOWEL

TISSUE

TISSUE

WIPER





### **EDUCATION CONTINUED...**





# **CAFETERIA & BREAKROOM**





#### BREAKROOM





#### **CAFETERIA**



© 2020 GP PRO. All rights reserved. All trademarks are owned by or licensed to Georgia-Pacific Consumer Products.