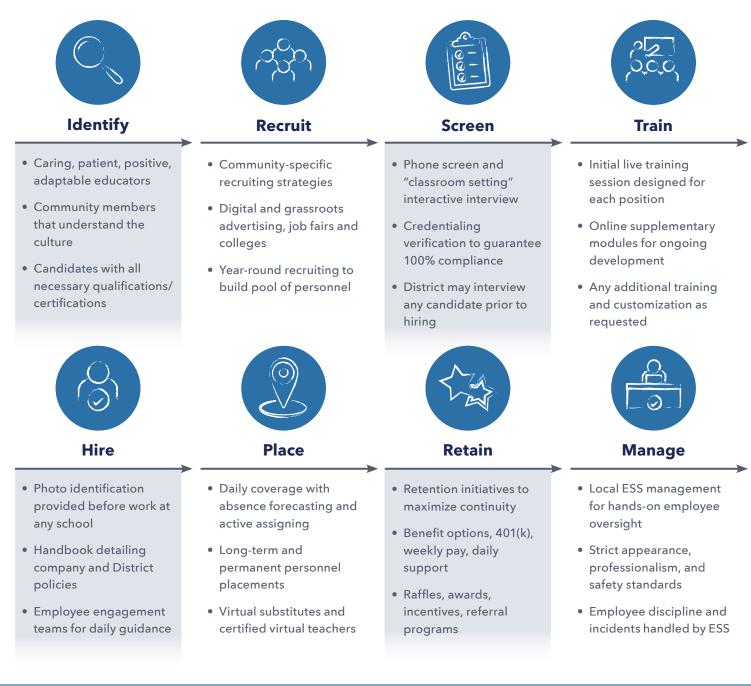

# End-to-End K-12 Personnel Management with ESS & Equalis Group

ESS provides full-service management of substitute and permanent personnel for K-12 school districts. ESS recruits, hires, trains, places, and manages qualified personnel for over 40 school positions. Its program fills daily, long-term, supplementary, last-minute, and virtual assignments with the most highly qualified employee for any position.