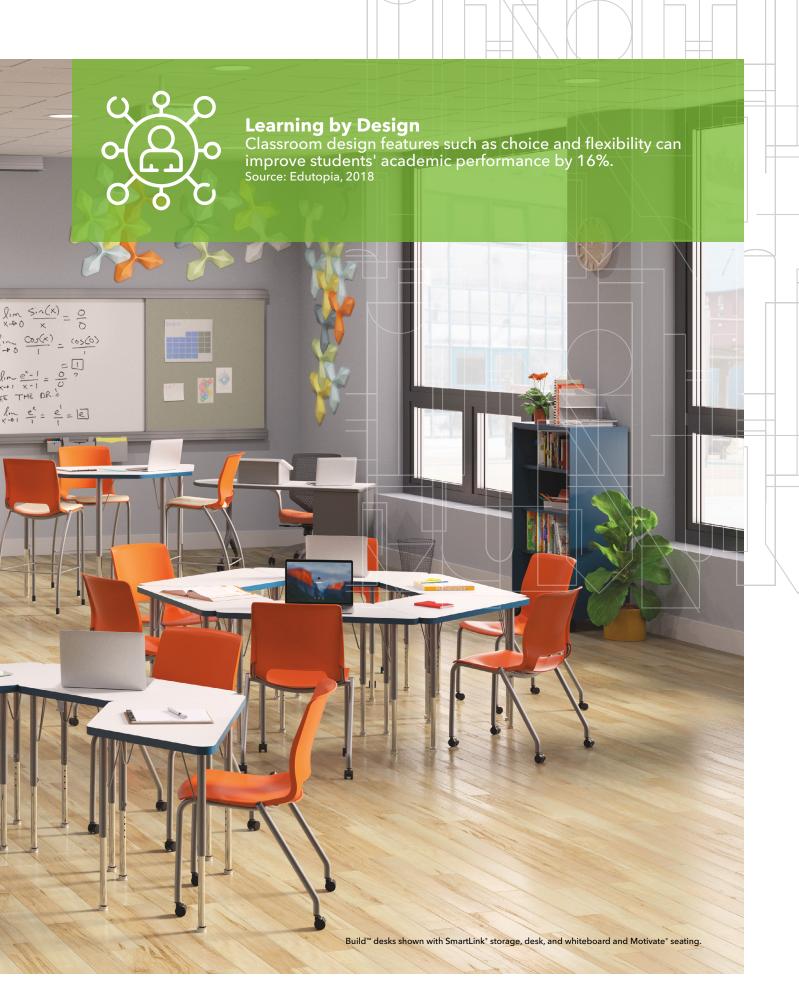

New and Improved 63% of teachers desire collaborative spaces and flexible furniture as top classroom improvements. Source: MDR, State of the K-12 Market, 2018

9-12 Learning Spaces