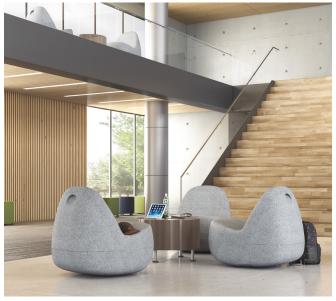

#### **In-Between Spaces**

**Great Expectations**77% of parents feel teaching approaches that inspire creativity have a bigger payoff for students.
Source: Gallup, Creativity in Learning, 2019

# **Touch Base And Take Charge**

Sometimes you just need to get away from it all. Connect and create in spaces designed not just for work collaboration, but also relaxation and socialization. Whether they're lounging or standing, students can share ideas the way they were meant to - on their own terms.