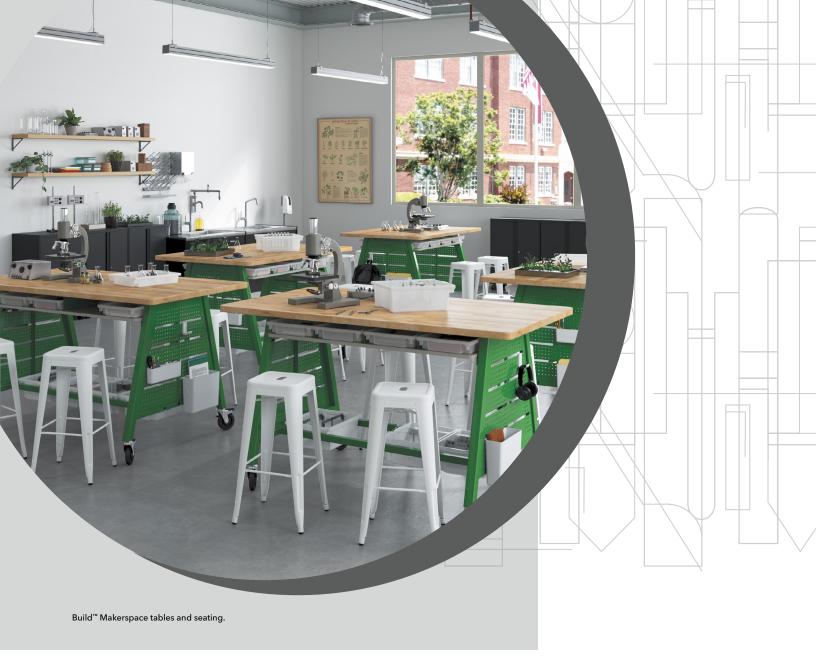

#### Makerspace

# Where Imagination Takes Flight

Expressing creativity and developing critical thinking skills through exploration, construction, and tinkering requires a unique set of tools, and Makerspace solutions deliver with highly durable mobile tables and adaptable storage that takes hands-on learning to new heights.

#### **Problem Solved**

75% of teachers believe fostering creativity in learning develops students' problem-solving skills.

Source: Gallup, Creativity in Learning, 2019

#### **High Tech**

63% of US high school students are using digital learning tools at school every day. Source: Statista.com, 2019