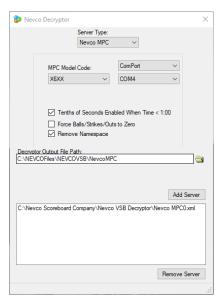

Yes our equipment can work with all public alert systems.

4.1.4. Software & Controls. Describe the controls and software used in support of your product offering.

All of our controls and software and manufactured and supported in-house. We have several different types of controls for operations of scoreboards. We have both handhelp and desktop versions. We have a cloud based software called mycloud to operate our led tables and marquees. Lastly, we have Display Director Software to operate our video display equipment. This is a comprehensive game management clip server software. Again, all software in developed, manufactured and supported by Nevco. We have enclosed our manual for the primary control most people use along with the manuals for our My Cloud and Display Director software as well. In Q1 - 2021 we are launching a game-changing new cloud based software platform to control every product we make with any device you want. This new platform will give us the best operating and control system in the industry. We have worked on this for over 3 years and have invested over \$2M to bring this new technology to the market. We are in the final development and testing stage currently. We have attached several attachments of the manuals for our controls and software for your review.