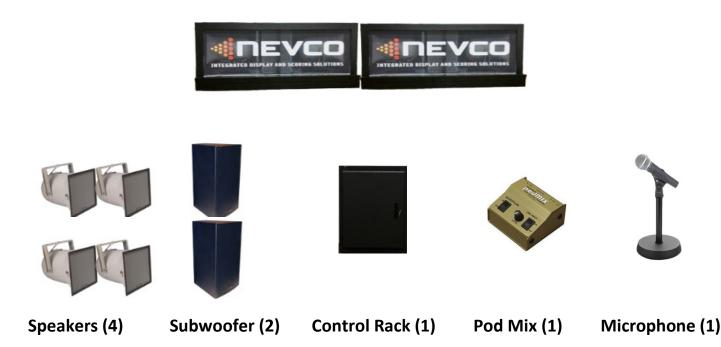

ies and other sports venues.

#### **Stadium Pro™ 1000 Components**













Speakers (2)

Subwoofer (1) Control Rack (1)

Pod Mix (1)

Microphone (1)

#### Stadium Pro™ 2000



The Stadium Pro™ 2000 sound system offers a more powerful option for larger venues. Similar to the Stadium Pro 1000, the Stadium Pro 2000 is an ideal outdoor sound system for a wide variety of facilities, including football, lacrosse, soccer, softball and track. The permanent installation offers concert quality sound that can be heard above the noise of the crowd. The Stadium Pro 2000 is easy to operate and integrates with Nevco video scoreboards to offer a complete video display, scoring and audio solution to high schools, colleges, universities and other sports venues.

#### **Stadium Pro™ 2000 Components**



#### Stadium Pro™ 1000 & 2000 Control Room Package



The Stadium Pro 1000 & Stadium Pro 2000 are built around the same basic components. Both systems house identical components with the exception of one additional amplifier in the Stadium Pro 2000 series system.

The equipment rack houses all of the appropriate equipment required to control and power the scoreboard speaker box. Additional Space has been designed into this rack for accessories such as wireless microphones, CD Players, and IPod Docks.

Note: The control room package for your Stadium Pro sound system ships with electronics installed in the control rack and with locking casters. Casters may be removed to allow for the equipment rack to fit under counter tops.

#### Stadium Pro™ 1000 & 2000 Announcer Station



The Stadium P