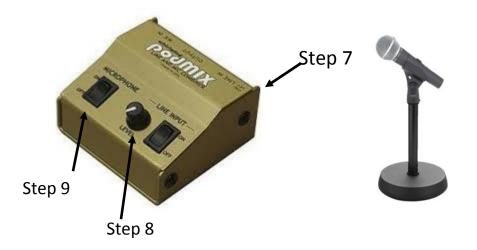

nput
- 9. Ensure the Microphone switch on the pod mix is in the "OFF" Position.
- 10. Select and play a music track from your phone or external media device that you are familiar with. (It is important to pick music track that will represent the full range of the audio spectrum. Pop songs, or something with a drum kit work well and usually represent the full audio spectrum)
- 11. Make sure your phone or media players volume is set to at least 3/4 to full volume output.
- 12. Turn up the pod mix input fader on the control room mixer.
- 13. Set the Master fader to the Odb position (top most position)
- 14. You should now see the left / right signal indicator LED's indicating signal.
- 15. Adjust the pod mix input trim knob until the main LED signal indicators are hovering in the 0db range.









At this point you are ready to begin sending a small amount of signal to the loudspeakers. In order to prevent damage to the loudspeakers it is best to use two people to perform this test. One person should remain in the control room and the other in front of the loudspeaker enclosure. Two way radios or cell phones will help with communication during this initial startup test.

Identify the subwoofer amplifier and slowly turn up the CH 1 volume dial 2 or 3 clicks only.

The person listening to the speaker enclosure should hear the lower octaves of kick drums, bass guitars, and or low rumbling coming from the center speaker in the speaker enclosure. If you are not hearing any bass sounds from the center mounted subwoofer, turn down the amplifier volume control and contact Nevco tech