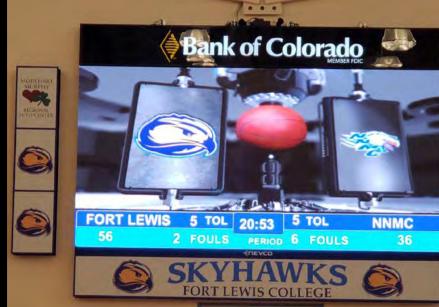

LED Video Displays: Offer multiple pixel pitch options and sizes. Customizable to the client's needs. Displays all items used in a Sports Video Display board (Live Video, Instant Replay, Advertising Commercials, DVD clips, etc).

Scorer's Tables: Options for static, rear-lit, or LED scorer's tables. LED Scorers Tables integrate seamlessly with indoor video displays through our software.

Signage and Decorative Trusswork: Options for adding sponsor/team information. These can be integrated with the scoreboard/video displays or stand alone displays.