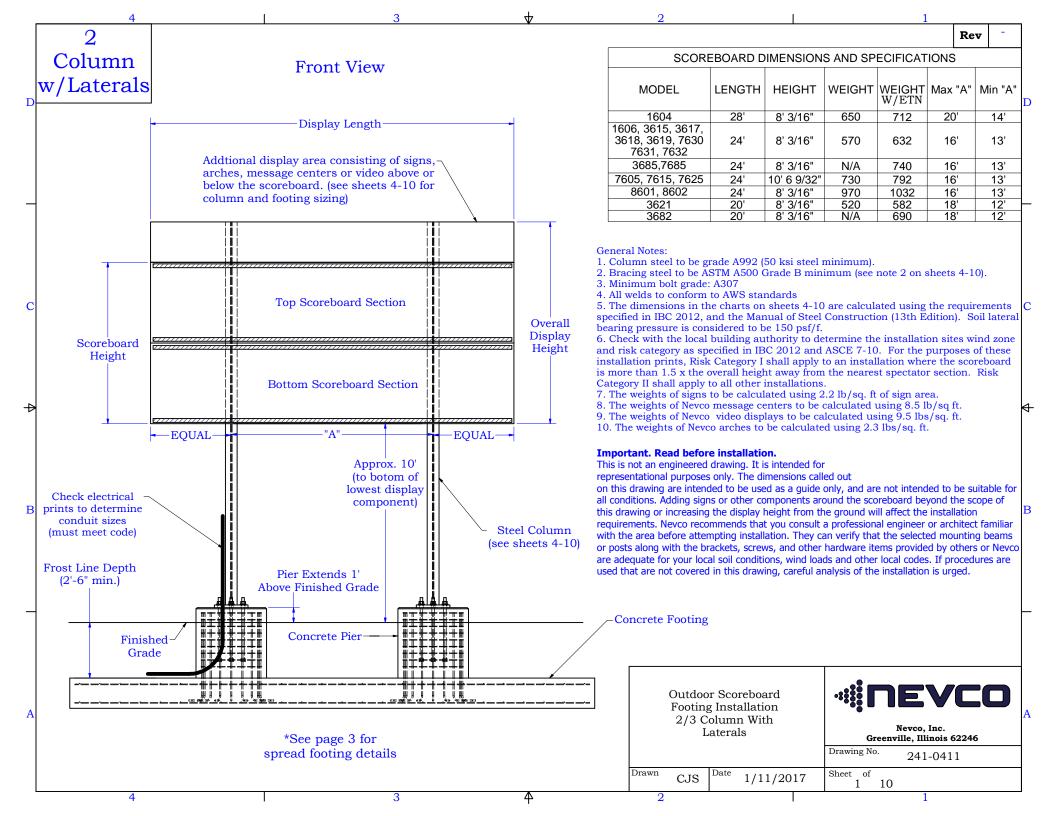

## 4.2. Manufacturing

**Manufacturing.** Describe your manufacturing operations including, but not limited to, any ISO certifications or operational advantages.

Nevco products are designed and manufactured at locations in Greenville and Highland Illinois, shipping out of Highland with best-inclass lead times and on-time shipment. Nevco products are UL listed and as a member of the UL certification program, UL independently makes 26 unannounced visits to both locations and inspects manufacturing for safety and quality. Nevco products are also designed and tested to regulatory conformance of UL, CE, FCC, OSHA, CSA, and Industry Canada. Nevco products are built and shipped to environmental Green initiatives ROHS, ICCP, and utilize raw materials that are GreenCircle certified and conform to Low VOC standards. Nevco products and installation standards meet requirements of IBC and ASCE exceeding a basic design wind speed of 180MPH at a height of over 50 feet.