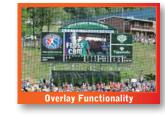

LED Message Centers: Offer both full color and monochrome options in a variety of sizes. Uses for these (but not lirnted to): Sports Facilities, Church/Community centers, Transportation Displays, Billboards, and Advertisting Displays.

LED Marquees: Offer both full color and monochrome options in a variety of sizes.

Proprietary Software: LED products (mentioned above) are operated through our proprietary software. Software is the "brains" behind LED displays allowing operators to control what's shown to crowds.