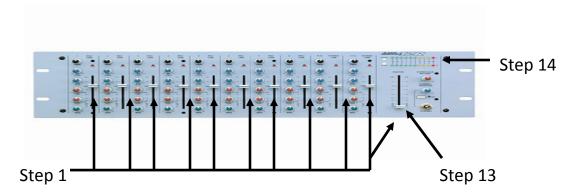

Yes our equipment can work with all public alert systems.

4.1.4. Software & Controls. Describe the controls and software used in support of your product offering.

All of our controls and software and manufactured and supported in-house. We have several different types of controls for operations of scoreboards. We have both handhelp and desktop versions. We have a cloud based software called mycloud to operate our led tables and marquees. Lastly, we have Display Director Software to operate our video display equipment. This is a comprehensive game management clip server software. Again, all software in developed, manufactured and supported by Nevco. We have enclosed our manual for the primary control most people use along with the manuals for our My Cloud and Display Director software as well. In Q1 - 2021 we are launching a game-changing new cloud based software platform to control every product we make with any device you want. This new platform will give us the best operating and control system in the industry. We have worked on this for over 3 years and have invested over \$2M to bring this new technology to the market. We are in the final development and testing stage currently. We have attached several attachments of the manuals for our controls and software for your review.