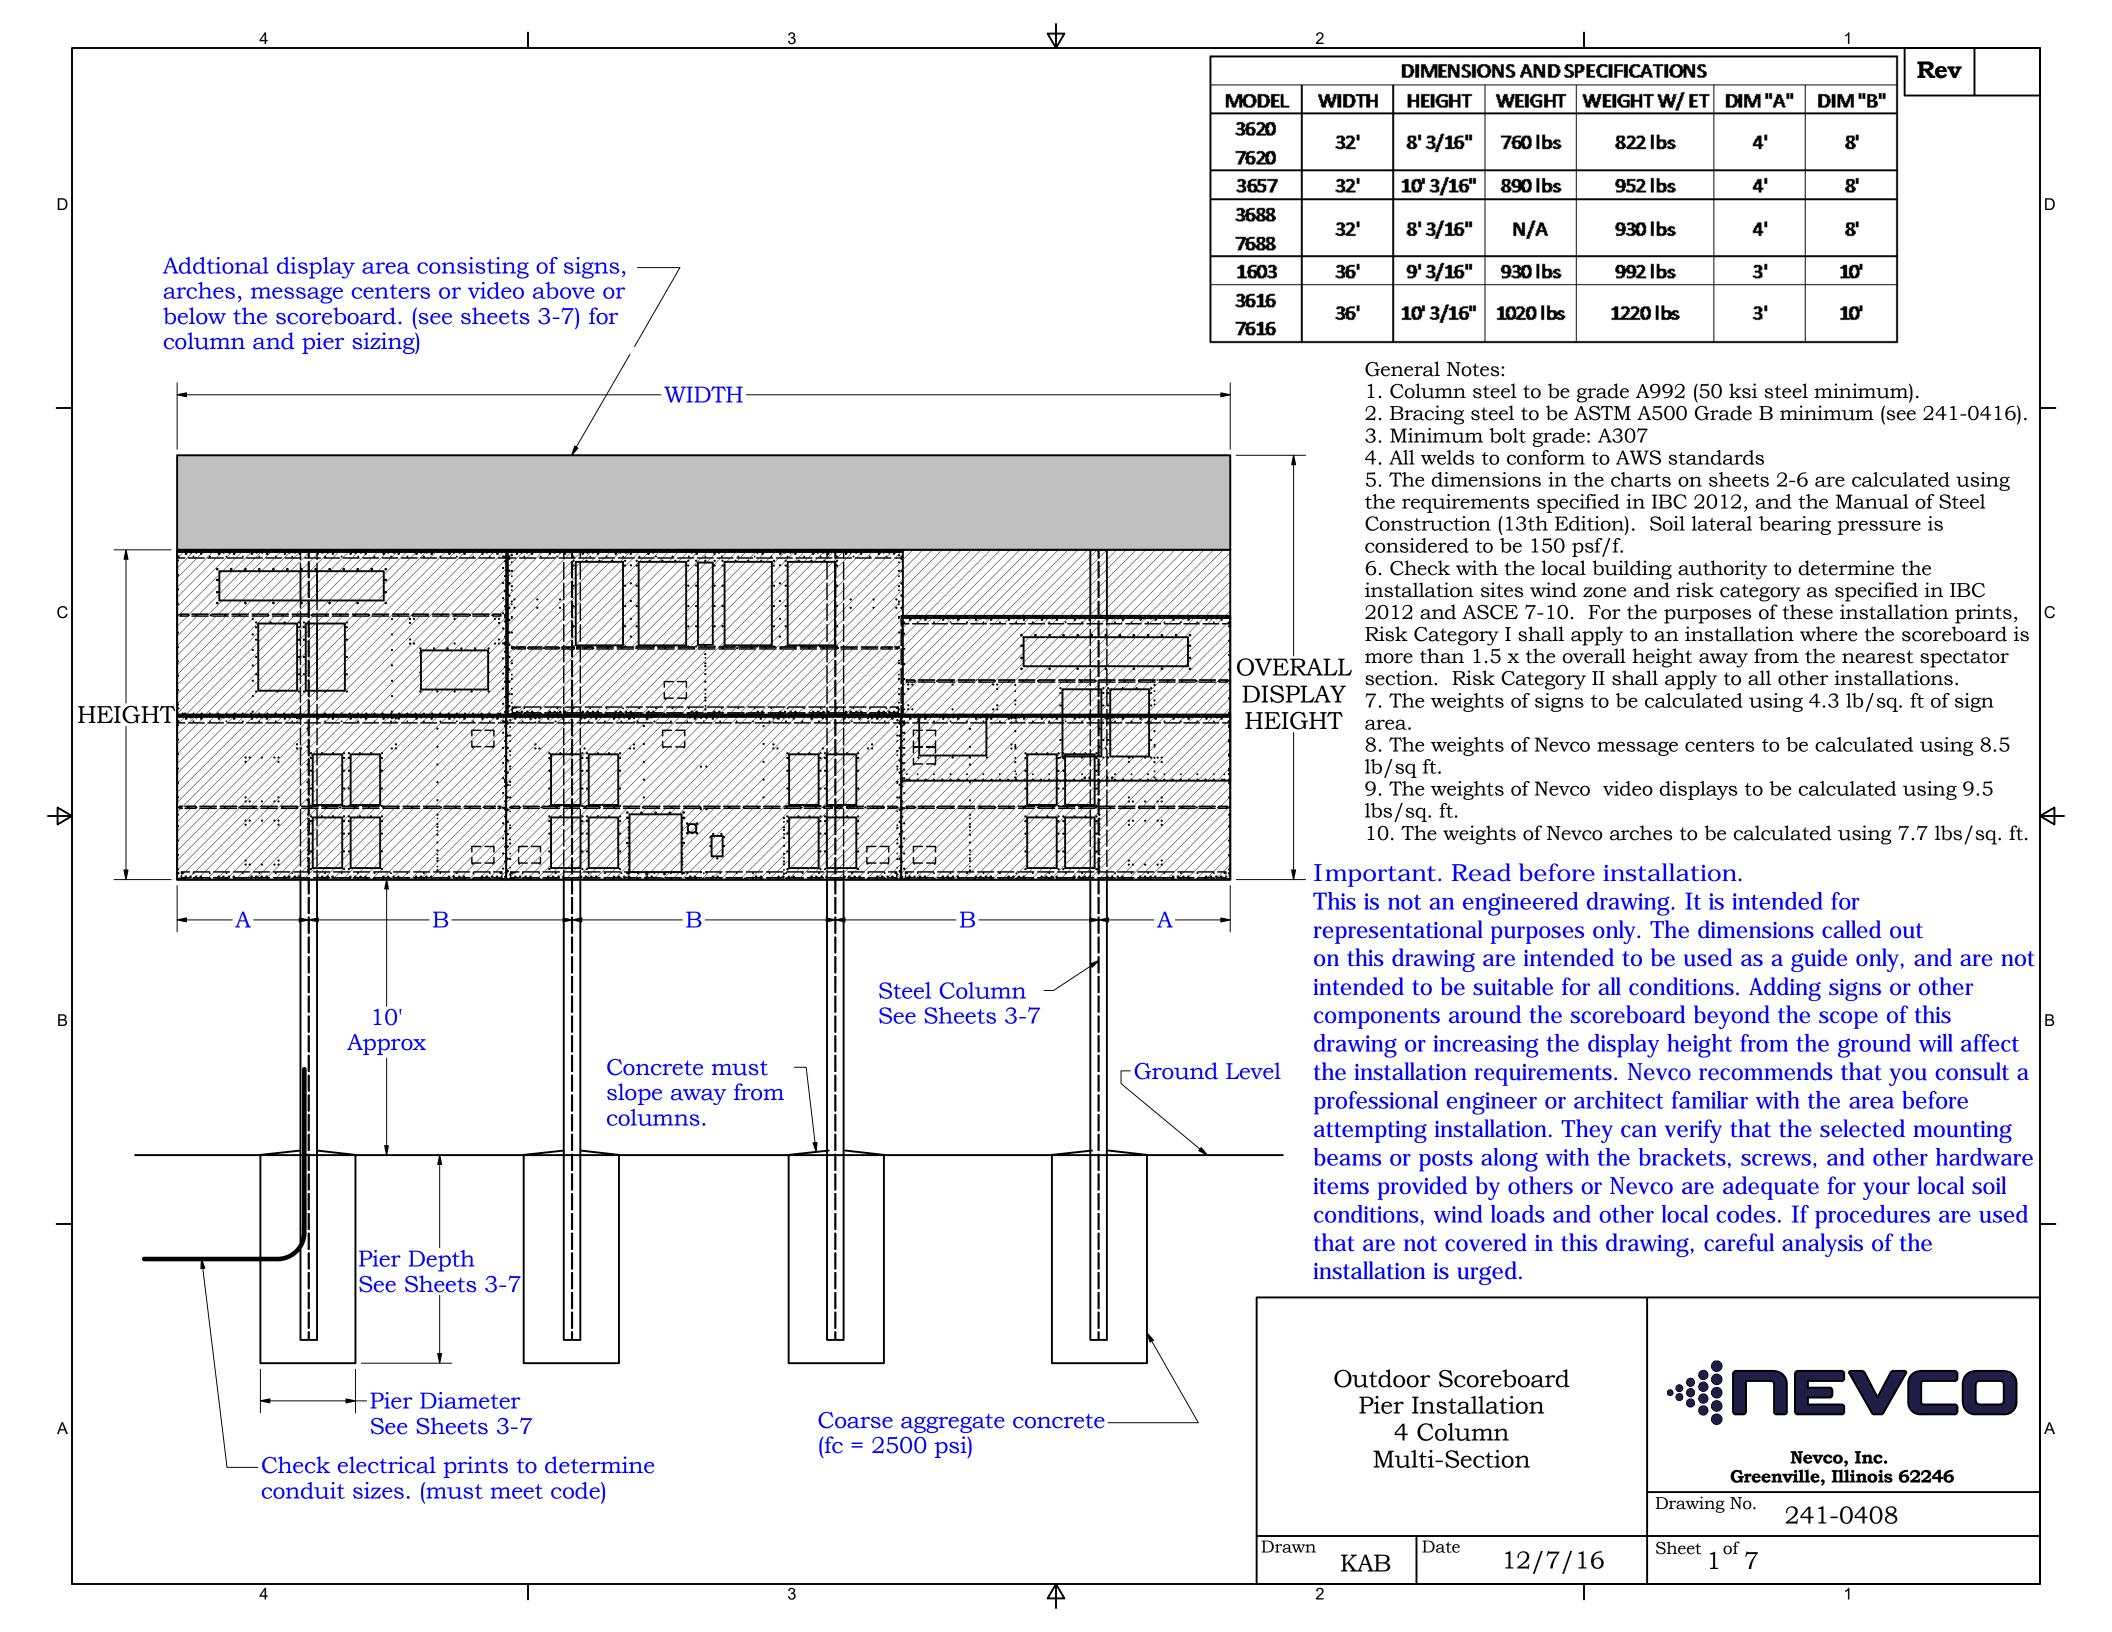

## 4.2. Manufacturing

**Manufacturing.** Describe your manufacturing operations including, but not limited to, any ISO certifications or operational advantages.

Nevco products are designed and manufactured at locations in Greenville and Highland Illinois, shipping out of Highland with best-inclass lead times and on-time shipment. Nevco products are UL listed and as a member of the UL certification program, UL independently makes 26 unannounced visits to both locations and inspects manufacturing for safety and quality. Nevco products are also designed and tested to regulatory conformance of UL, CE, FCC, OSHA, CSA, and Industry Canada. Nevco products are built and shipped to environmental Green initiatives ROHS, ICCP, and utilize raw materials that are GreenCircle certified and conform to Low VOC standards. Nevco products and installation standards meet requirements of IBC and ASCE exceeding a basic design wind speed of 180MPH at a height of over 50 feet.

4.2.2. **Testing.** Describe any quality control, reliability or durability testing on the equipment and products included in your proposal.

Nevco has the highest quality standards ensured by our ASQ certified quality technicians who meticulously inspect incoming material and manufacturing processes to engineering specifications. Components are tested in production at each stage of assembly and also as a system in the culmination of the final product. All of Nevco's designs are tested in accordance to our own proprietary performance requirements for stadium sports equipment and indoor/outdoor signage as well as formalized testing including, but not limited to the latest releases of UL48, NEC article 600, FCC CFR 47 PART 15, ICES-003, EN 55032:2015 (CISPR 32), EN 55022:2010, AS/NZS CISPR 32:2015 and EN 61000-6-3:2007/A1:2011, CAN ICES-3(A) / NMB-3(A), CE, ASCE7-10, and International Building Code (IBC).