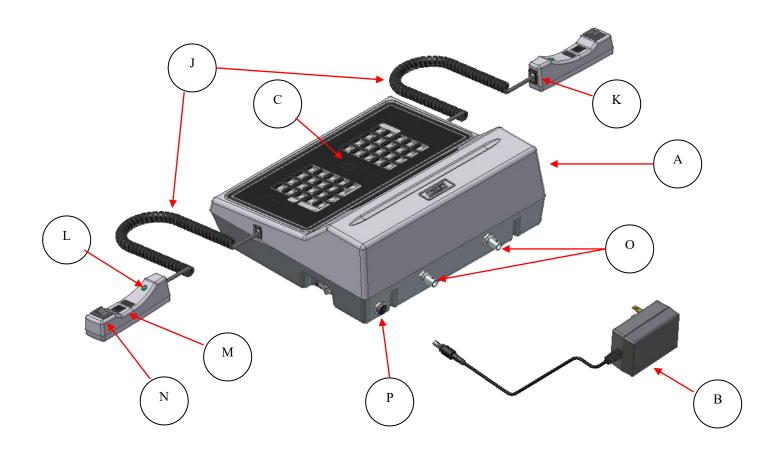

Yes our equipment can work with all public alert systems.

4.1.4. Software & Controls. Describe the controls and software used in support of your product offering.

All of our controls and software and manufactured and supported in-house. We have several different types of controls for operations of scoreboards. We have both handhelp and desktop versions. We have a cloud based software called mycloud to operate our led tables and marquees. Lastly, we have Display Director Software to operate our video display equipment. This is a comprehensive game management clip server software. Again, all software in developed, manufactured and supported by Nevco. We have enclosed our manual for the primary control most people use along with the manuals for our My Cloud and Display Director software as well. In Q1 - 2021 we are launching a game-changing new cloud based software platform to control every product we make with any device you want. This new platform will give us the best operating and control system in the industry. We have worked on this for over 3 years and have invested over \$2M to bring this new technology to the market. We are in the final development and testing stage currently. We have attached several attachments of the manuals for our controls and software for your review.