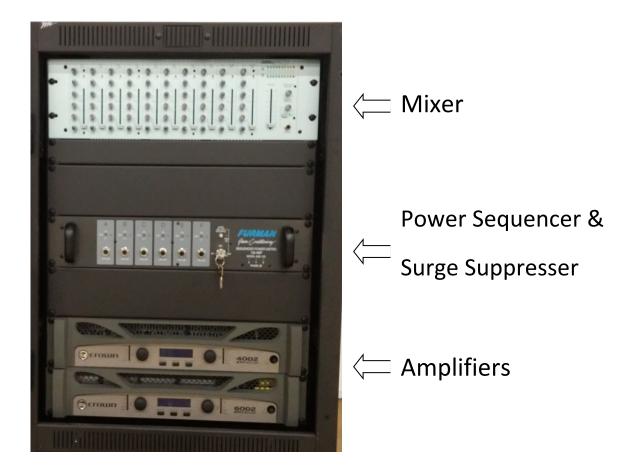

Components**













Speakers (2)

Subwoofer (1) Control Rack (1)

Pod Mix (1)

Microphone (1)

#### Stadium Pro™ 2000



The Stadium Pro™ 2000 sound system offers a more powerful option for larger venues. Similar to the Stadium Pro 1000, the Stadium Pro 2000 is an ideal outdoor sound system for a wide variety of facilities, including football, lacrosse, soccer, softball and track. The permanent installation offers concert quality sound that can be heard above the noise of the crowd. The Stadium Pro 2000 is easy to operate and integrates with Nevco video scoreboards to offer a complete video display, scoring and audio solution to high schools, colleges, universities and other sports venues.

#### **Stadium Pro™ 2000 Components**



#### Stadium Pro™ 1000 & 2000 Control Room Package



The Stadium Pro 1000 & Stadium Pro 2000 are built around the same basic components. Both systems house identical components with the exception of one additional amplifier in the Stadium Pro 2000 series system.

The equipment rack houses all of the appropriate equipment required to control and power the scoreboard speaker box. Additional Space has been designed into this rack for accessories such as wireless microphones, CD Players, and IPod Docks.

Note: The control room package for your Stadium Pro sound system ships with electronics installed in the control rack and with locking casters. Casters may be removed to allow for the equipment rack to fit under counter tops.

#### Stadium Pro™ 1000 & 2000 Announcer Station



The Stadium Pro 1000 & Stadium Pro 2000 use the same announcer stat