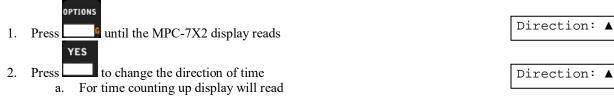

x Time >>



Press to enter aux time menu

#### **Setting Aux Time**

Within Aux Time menu:

OPTIONS

YES

1. Press until the MPC-7X2 display reads Aux time.

a. If Aux time has never been set up before or Aux time has counted down to zero the MPC-7X2 display will read

Aux: 00:00.0▲

Press to begin editing Aux time
 Enter the minutes, seconds, and 10<sup>th</sup> of seconds.

a. After all five digits are filled it automatically accepts the time.

- b. If less than 5 digits are entered and YES is pressed, then zeros will be placed in the
- unfilled digits and the time will be accepted.

  c. If NO/CANCEL is pressed before all 5 digits are entered it restores the previous value and completes the editing process

Aux: MM:SS.S◀

#### **Changing Direction of Aux Time**

Within Aux Time menu:



b. For time counting down display will read

## Direction: ▼

#### **Setting Time Switch Operation**

Within Aux Time menu:



#### **Setting Aux Stop Time**

Within Aux Time menu:



- 3. Enter the Minutes and Seconds.
  - a. After all four digits are filled it automatically accepts the stop time.
  - b. If less than 4 digits are entered and YES is pressed then zeros will be placed in the unfilled digits and the time will be accepted.
  - c. If NO/CANCEL is pressed before all 4 digits are entered it restores the previous value and completes the editing process

a. An asterisk indicates which style is enabled

#### **Changing Aux Time Style**

Within Aux Time menu:



#### SEGMENT TIMER

A **segment timer** is used for pacing organized practices, as an interval horn, and can be used for