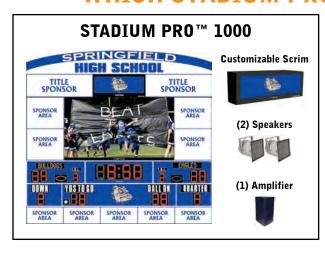

Nevco is a single source manufacturer for all below items:

Traditional Scoreboards: Scoring for (including but not limited to) Baseball/Softball, Basketball, Volleyball,

Wrestling, Football, Hockey, Soccer, Swimming, Cricket, Tennis, Track/Field, Lacrosse.

LED Message Centers: Offer both full color and monochrome options in a variety of sizes. Uses for these (but not lirnted to): Sports Facilities, Church/Community centers, Transportation Displays, Billboards, and Advertisting Displays.

Graphic Design Creative Services: Develop and create numerous custom branded graphics, fan prompts, virtual scoring, important messages, etc to showcase on LED displays.

Stadium Sound Systems: Offer options of superior quality in outdoor venues. Integrated stadium sound system for multiple sized venues. We offer 2 sizes/types of systems in order to fit all our customer's needs.