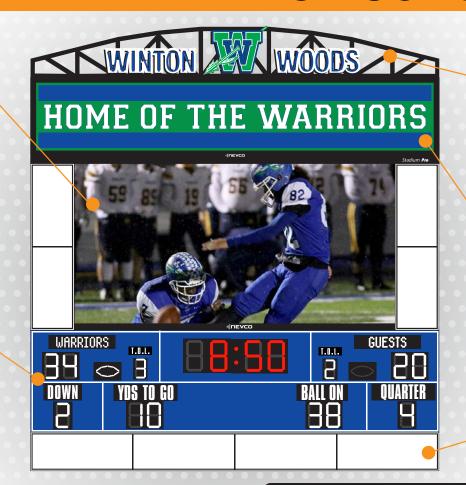

Nevco is a single source manufacturer for all below items:

Traditional Scoreboards: Scoring for (including but not limited to) Baseball/Softball, Basketball, Volleyball,

Wrestling, Football, Hockey, Soccer, Swimming, Cricket, Tennis, Track/Field, Lacrosse.

LED Video Displays: Offer multiple pixel pitch options and sizes. Customizable to the client's needs. Displays all items used in a Sports Video Display board (Live Video, Instant Replay, Advertising Commercials, DVD clips, etc).