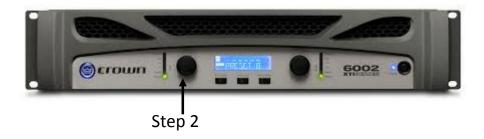

ut
- 9. Ensure the Microphone switch on the pod mix is in the "OFF" Position.
- 10. Select and play a music track from your phone or external media device that you are familiar with. (It is important to pick music track that will represent the full range of the audio spectrum. Pop songs, or something with a drum kit work well and usually represent the full audio spectrum)
- 11. Make sure your phone or media players volume is set to at least 3/4 to full volume output.
- 12. Turn up the pod mix input fader on the control room mixer.
- 13. Set the Master fader to the Odb position (top most position)
- 14. You should now see the left / right signal indicator LED's indicating signal.
- 15. Adjust the pod mix input trim knob until the main LED signal indicators are hovering in the 0db range.









At this point you are ready to begin sending a small amount of signal to the loudspeakers. In order to prevent damage to the loudspeakers it is best to use two people to perform this test. One person should remain in the control room and the other in front of the loudspeaker enclosure. Two way radios or cell phones will help with communication during this initial startup test.

Identify the subwoofer amplifier and slowly turn up the CH 1 volume dial 2 or 3 clicks only.

The person listening to the speaker enclosure should hear the lower octaves of kick drums, bass guitars, and or low rumbling coming from the center speaker in the speaker enclosure. If you are not hearing any bass sounds from the center mounted subwoofer, turn down the amplifier volume control and contact Nevco techni