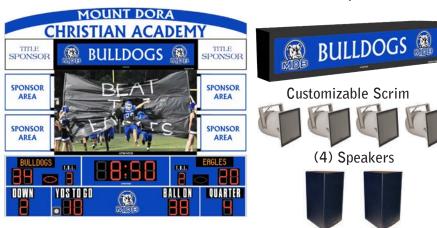

Nevco is a single source manufacturer for all below items:

Traditional Scoreboards: Scoring for (including but not limited to) Baseball/Softball, Basketball, Volleyball,

Wrestling, Football, Hockey, Soccer, Swimming, Cricket, Tennis, Track/Field, Lacrosse.

Scorer's Tables: Options for static, rear-lit, or LED scorer's tables. LED Scorers Tables integrate seamlessly with indoor video displays through our software.

Signage and Decorative Trusswork: Options for adding sponsor/team information. These can be integrated with the scoreboard/video displays or stand alone displays.