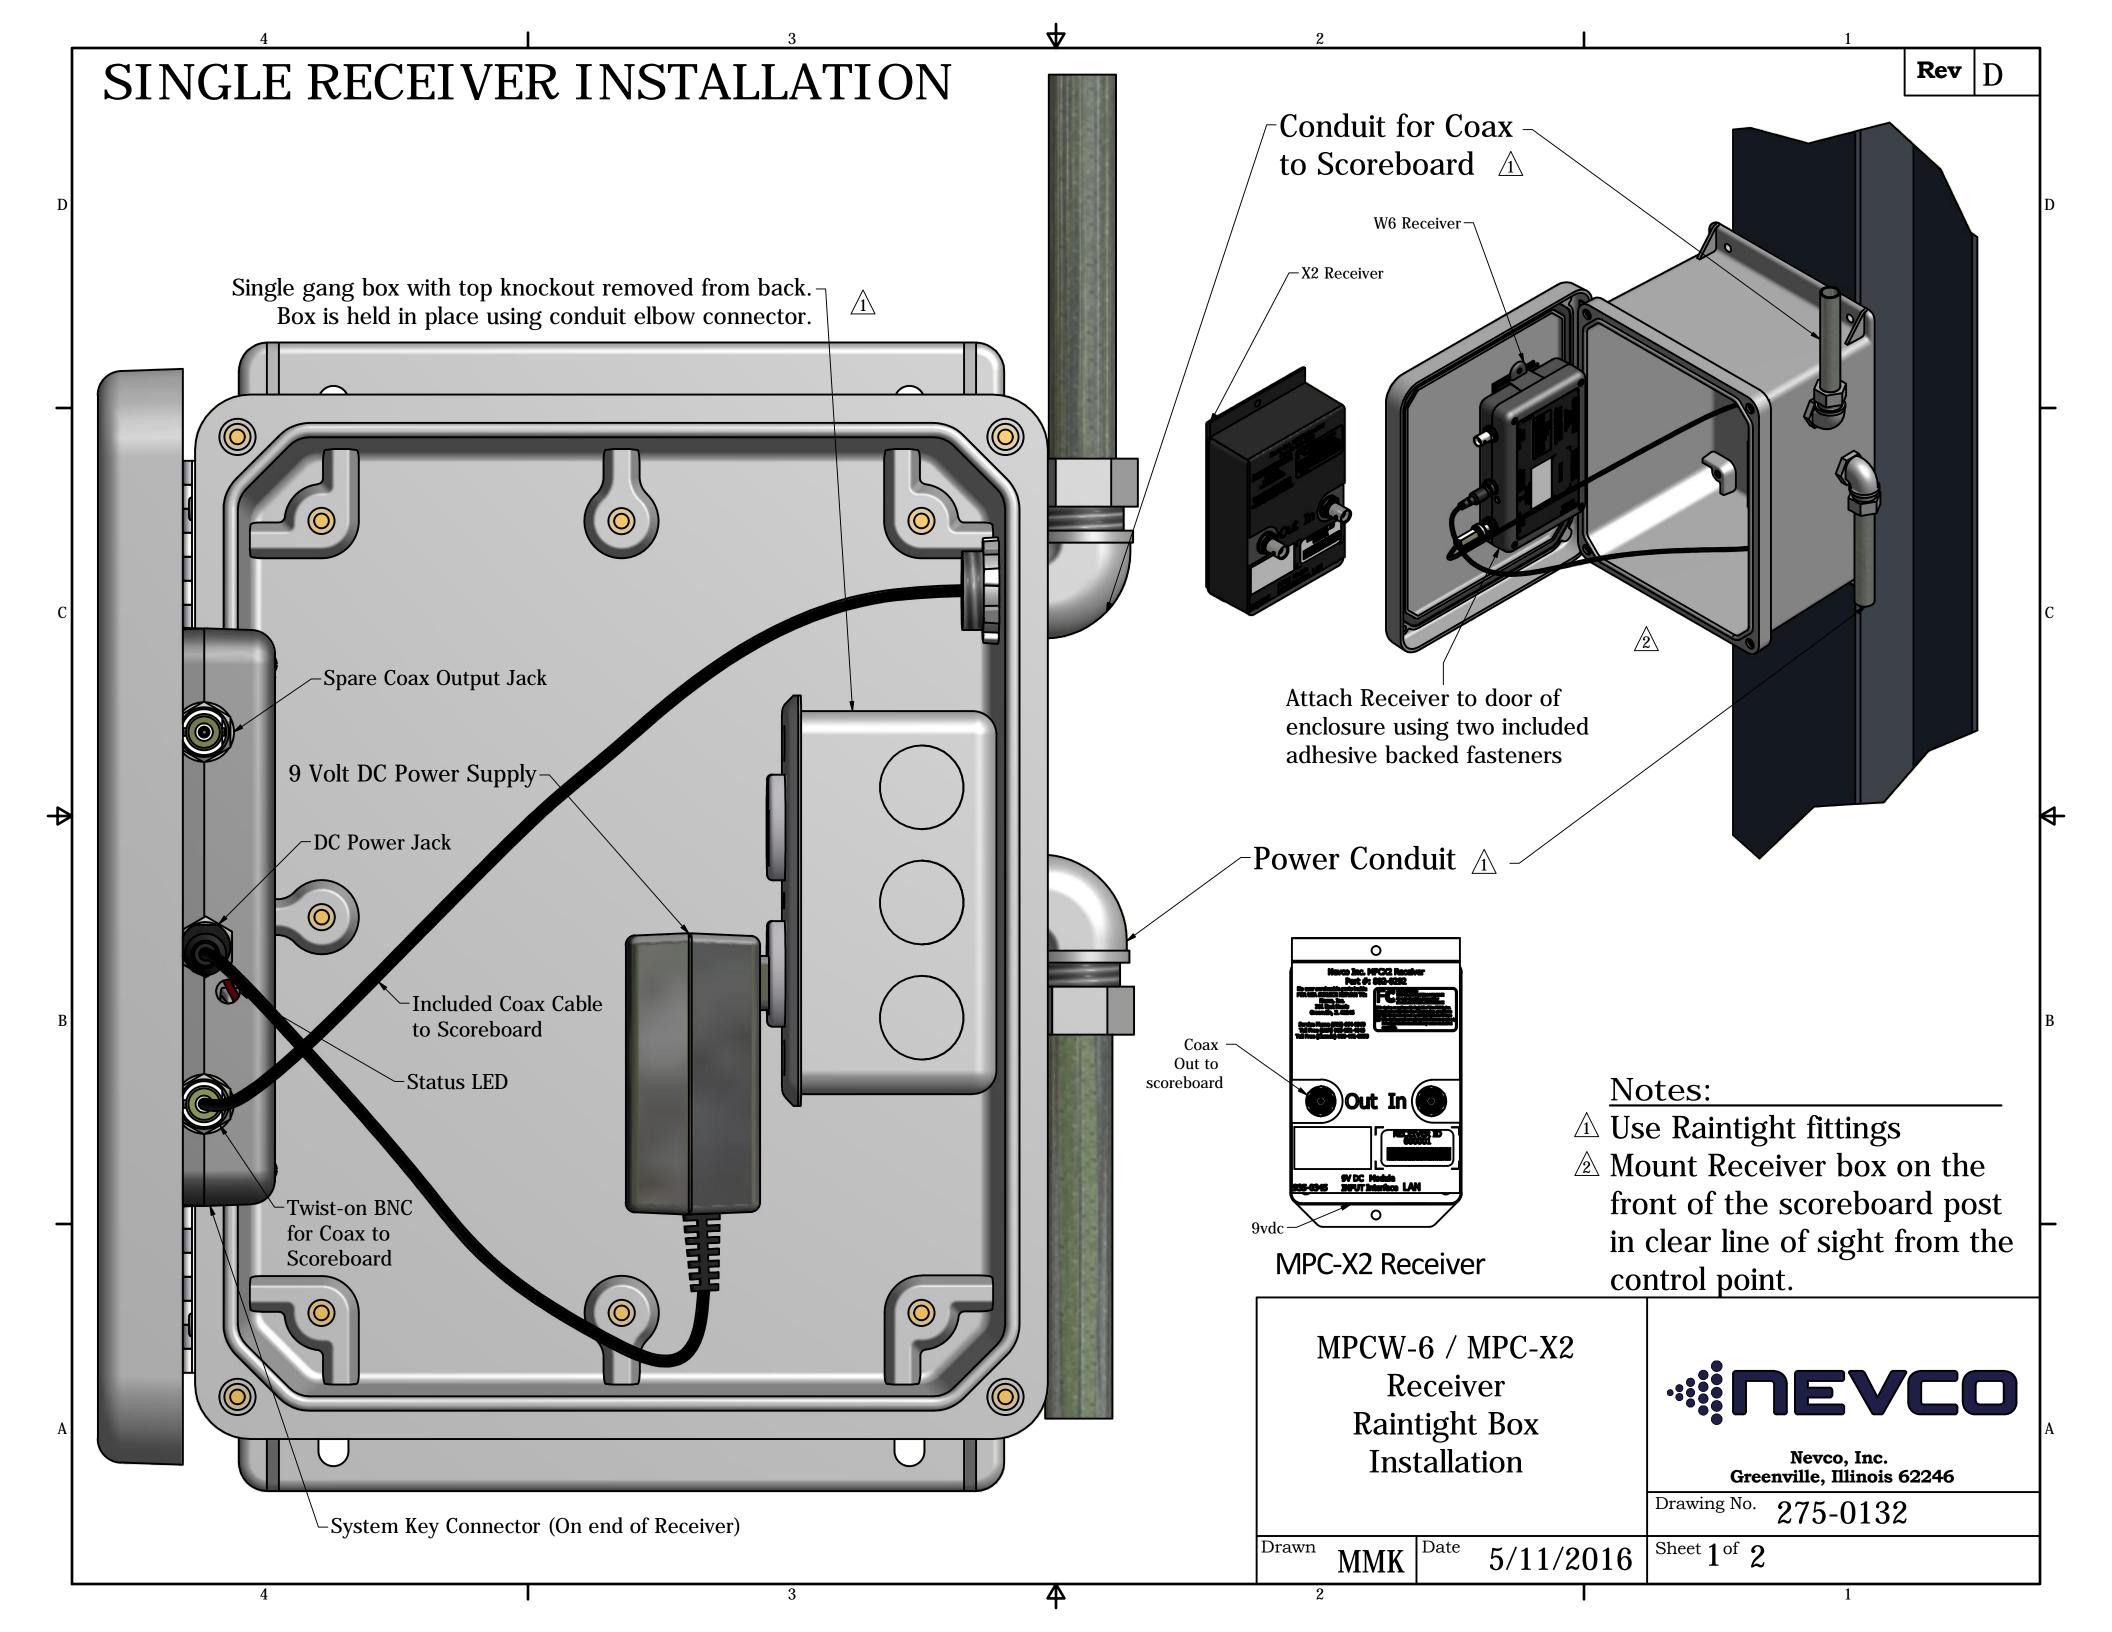

Yes our equipment can work with all public alert systems.

4.1.4. Software & Controls. Describe the controls and software used in support of your product offering.

All of our controls and software and manufactured and supported in-house. We have several different types of controls for operations of scoreboards. We have both handhelp and desktop versions. We have a cloud based software called mycloud to operate our led tables and marquees. Lastly, we have Display Director Software to operate our video display equipment. This is a comprehensive game management clip server software. Again, all software in developed, manufactured and supported by Nevco. We have enclosed our manual for the primary control most people use along with the manuals for our My Cloud and Display Director software as well. In Q1 - 2021 we are launching a game-changing new cloud based software platform to control every product we make with any device you want. This new platform will give us the best operating and control system in the industry. We have worked on this for over 3 years and have invested over \$2M to bring this new technology to the market. We are in the final development and testing stage currently. We have attached several attachments of the manuals for our controls and software for your review.