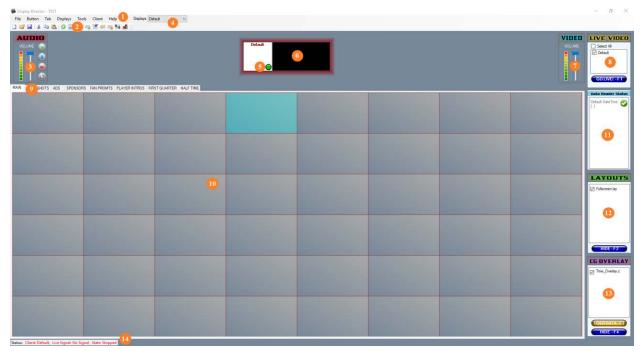

Yes our equipment can work with all public alert systems.

4.1.4. Software & Controls. Describe the controls and software used in support of your product offering.

All of our controls and software and manufactured and supported in-house. We have several different types of controls for operations of scoreboards. We have both handhelp and desktop versions. We have a cloud based software called mycloud to operate our led tables and marquees. Lastly, we have Display Director Software to operate our video display equipment. This is a comprehensive game management clip server software. Again, all software in developed, manufactured and supported by Nevco. We have enclosed our manual for the primary control most people use along with the manuals for our My Cloud and Display Director software as well. In Q1 - 2021 we are launching a game-changing new cloud based software platform to control every product we make with any device you want. This new platform will give us the best operating and control system in the industry. We have worked on this for over 3 years and have invested over \$2M to bring this new technology to the market. We are in the final development and testing stage currently. We have attached several attachments of the manuals for our controls and software for your review.