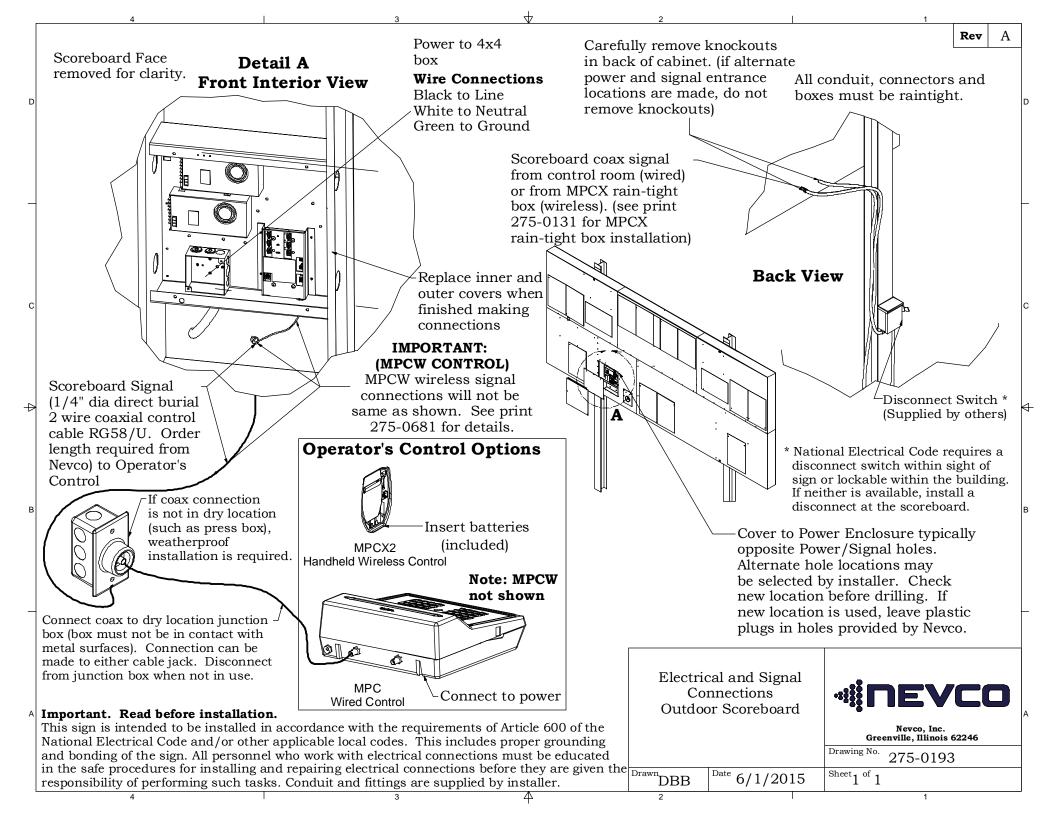

Yes our equipment can work with all public alert systems.

4.1.4. Software & Controls. Describe the controls and software used in support of your product offering.

All of our controls and software and manufactured and supported in-house. We have several different types of controls for operations of scoreboards. We have both handhelp and desktop versions. We have a cloud based software called mycloud to operate our led tables and marquees. Lastly, we have Display Director Software to operate our video display equipment. This is a comprehensive game management clip server software. Again, all software in developed, manufactured and supported by Nevco. We have enclosed our manual for the primary control most people use along with the manuals for our My Cloud and Display Director software as well. In Q1 - 2021 we are launching a game-changing new cloud based software platform to control every product we make with any device you want. This new platform will give us the best operating and control system in the industry. We have worked on this for over 3 years and have invested over \$2M to bring this new technology to the market. We are in the final development and testing stage currently. We have attached several attachments of the manuals for our controls and software for your review.