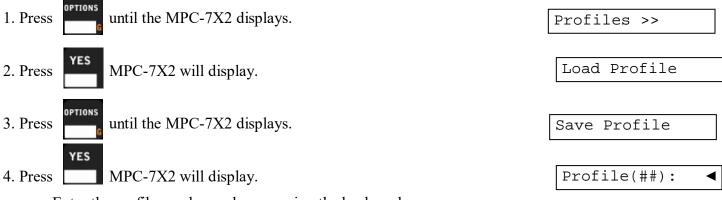

Yes our equipment can work with all public alert systems.

4.1.4. Software & Controls. Describe the controls and software used in support of your product offering.

All of our controls and software and manufactured and supported in-house. We have several different types of controls for operations of scoreboards. We have both handhelp and desktop versions. We have a cloud based software called mycloud to operate our led tables and marquees. Lastly, we have Display Director Software to operate our video display equipment. This is a comprehensive game management clip server software. Again, all software in developed, manufactured and supported by Nevco. We have enclosed our manual for the primary control most people use along with the manuals for our My Cloud and Display Director software as well. In Q1 - 2021 we are launching a game-changing new cloud based software platform to control every product we make with any device you want. This new platform will give us the best operating and control system in the industry. We have worked on this for over 3 years and have invested over \$2M to bring this new technology to the market. We are in the final development and testing stage currently. We have attached several attachments of the manuals for our controls and software for your review.