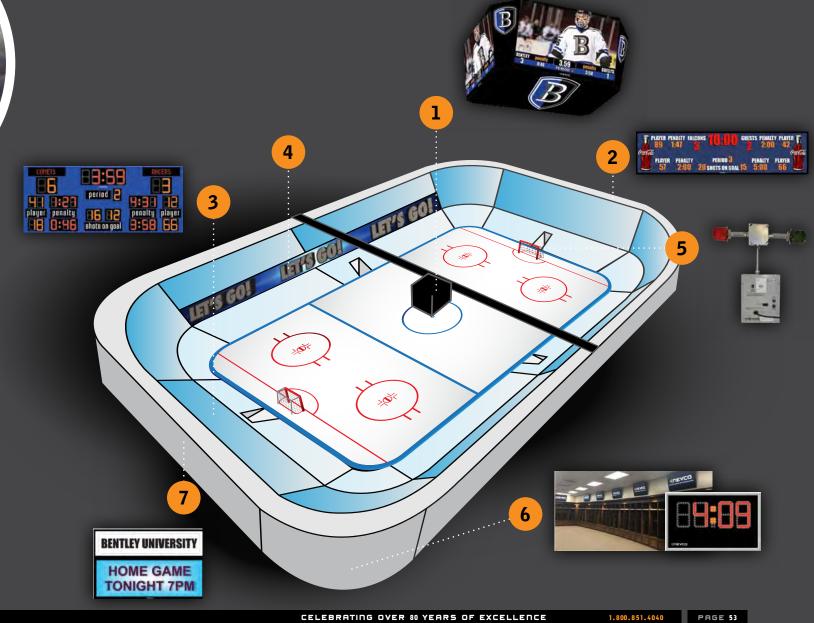

Nevco is a single source manufacturer for all below items:

Traditional Scoreboards: Scoring for (including but not limited to) Baseball/Softball, Basketball, Volleyball,

Wrestling, Football, Hockey, Soccer, Swimming, Cricket, Tennis, Track/Field, Lacrosse.

LED Message Centers: Offer both full color and monochrome options in a variety of sizes. Uses for these (but not lirnted to): Sports Facilities, Church/Community centers, Transportation Displays, Billboards, and Advertisting Displays.

LED Video Displays: Offer multiple pixel pitch options and sizes. Customizable to the client's needs. Displays all items used in a Sports Video Display board (Live Video, Instant Replay, Advertising Commercials, DVD clips, etc).

LED Marquees: Offer both full color and monochrome options in a variety of sizes.

Proprietary Software: LED products (mentioned above) are operated through our proprietary software. Software is the "brains" behind LED displays allowing operators to control what's shown to crowds.

Graphic Design Creative Services: Develop and create numerous custom branded graphics, fan prompts, virtual scoring, important messages, etc to showcase on LED displays.

Stadium Sound Systems: Offer options of superior quality in outdoor venues. Integrated stadium sound system for multiple sized venues. We offer 2 sizes/types of systems in order to fit all our customer's needs.

Scorer's Tables: Options for static, rear-lit, or LED scorer's tables. LED Scorers Tables integrate seamlessly with indoor video displays through our software.

Signage and Decorative Trusswork: Options for adding sponsor/team information. These can be integrated with the scoreboard/video displays or stand alone displays.

Mobile Scoring App: Facilities with Nevco scoreboards can provide real-time scoring data to fans who cannot be there in person through our mobile device app.

**4.1.2. Differentiators.** Describe what differentiates your company's products from your competitors.