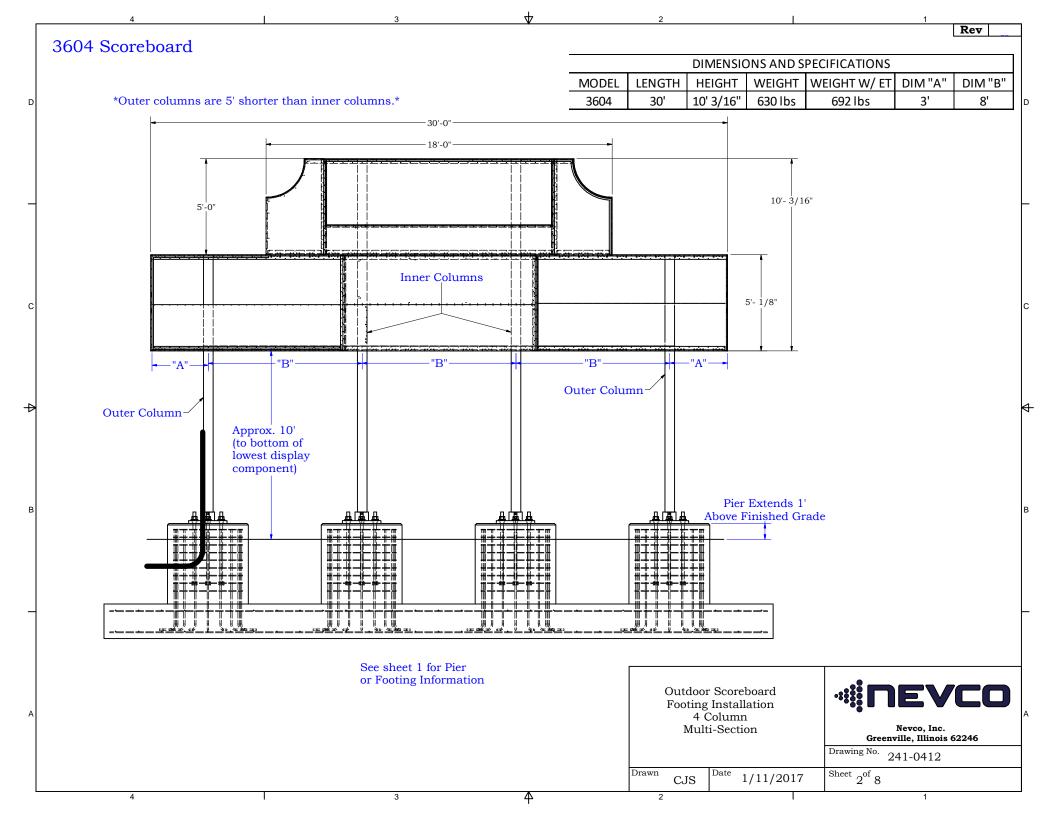

Yes our equipment can work with all public alert systems.

4.1.4. Software & Controls. Describe the controls and software used in support of your product offering.

All of our controls and software and manufactured and supported in-house. We have several different types of controls for operations of scoreboards. We have both handhelp and desktop versions. We have a cloud based software called mycloud to operate our led tables and marquees. Lastly, we have Display Director Software to operate our video display equipment. This is a comprehensive game management clip server software. Again, all software in developed, manufactured and supported by Nevco. We have enclosed our manual for the primary control most people use along with the manuals for our My Cloud and Display Director software as well. In Q1 - 2021 we are launching a game-changing new cloud based software platform to control every product we make with any device you want. This new platform will give us the best operating and control system in the industry. We have worked on this for over 3 years and have invested over \$2M to bring this new technology to the market. We are in the final development and testing stage currently. We have attached several attachments of the manuals for our controls and software for your review.