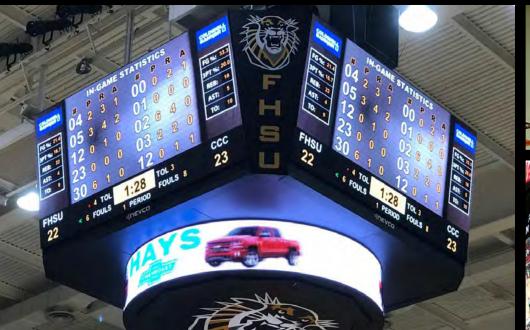

LED Video Displays: Offer multiple pixel pitch options and sizes. Customizable to the client's needs. Displays all items used in a Sports Video Display board (Live Video, Instant Replay, Advertising Commercials, DVD clips, etc).