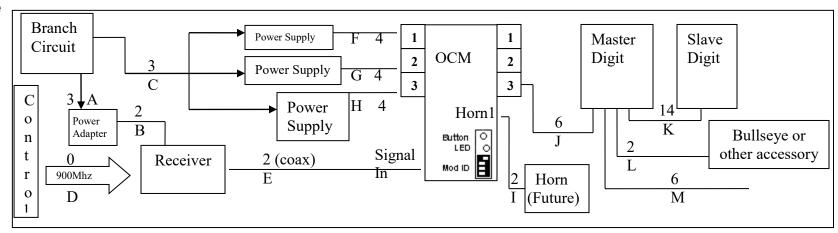

Yes our equipment can work with all public alert systems.

4.1.4. Software & Controls. Describe the controls and software used in support of your product offering.

All of our controls and software and manufactured and supported in-house. We have several different types of controls for operations of scoreboards. We have both handhelp and desktop versions. We have a cloud based software called mycloud to operate our led tables and marquees. Lastly, we have Display Director Software to operate our video display equipment. This is a comprehensive game management clip server software. Again, all software in developed, manufactured and supported by Nevco. We have enclosed our manual for the primary control most people use along with the manuals for our My Cloud and Display Director software as well. In Q1 - 2021 we are launching a game-changing new cloud based software platform to control every product we make with any device you want. This new platform will give us the best operating and control system in the industry. We have worked on this for over 3 years and have invested over \$2M to bring this new technology to the market. We are in the final development and testing stage currently. We have attached several attachments of the manuals for our controls and software for your review.