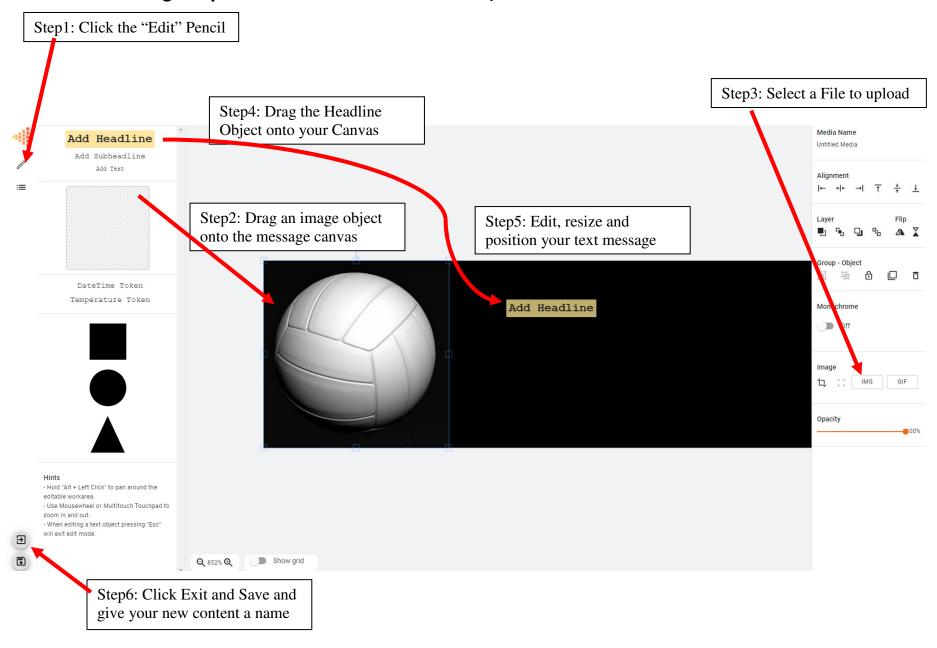

tent.

A user's access can be revoked at any time by the owner of the display

### 2. Transferring Ownership

In the event that an owner of the display, wins the lottery, wishes to retire, or for any reason wants to pass the baton on to another responsible party to manage the display they may do so using the transfer ownership button. The user that accepts the transfer will become the owner and may then revoke the access of the original owner to change content on the display.



### **Section 3: Media Library**

The Media library stores all of your graphics. You can add new content to the library in two ways:

### 1. Uploading Graphics

Select "Add Media To Library", and then select "Upload Media".



### 2. Creating Graphics Select "Add Media To Library", and then select "Create Media".





### **Section 4: Manage Clients**

The managing clients tab allows the user to see the content currently loaded on the client, add/remove items, directly modify content or schedule, look at an activity log for the client, and monitor the current connection status of the display to the Cloud Server. See the annotated window below:



### **Section 5: On Demand Content**

In order to trigger on demand content at the venue during an event, you will need the Nevco ondemand app available from the app store: <u>Get the ondemand app</u>. Detailed instructions for using the app are found here: <a href="https://support.nevco.com/operating-equipment/message-center/">https://support.nevco.com/operating-equipment/message-center/</a>

### Section 6: Connecting your display to the internet

Please r