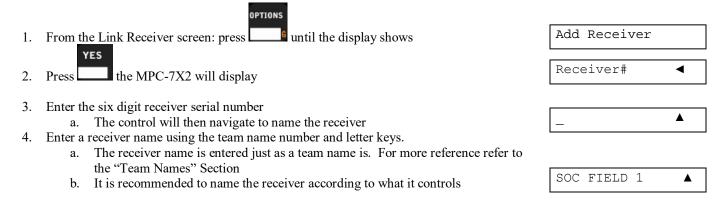

Yes our equipment can work with all public alert systems.

4.1.4. Software & Controls. Describe the controls and software used in support of your product offering.

All of our controls and software and manufactured and supported in-house. We have several different types of controls for operations of scoreboards. We have both handhelp and desktop versions. We have a cloud based software called mycloud to operate our led tables and marquees. Lastly, we have Display Director Software to operate our video display equipment. This is a comprehensive game management clip server software. Again, all software in developed, manufactured and supported by Nevco. We have enclosed our manual for the primary control most people use along with the manuals for our My Cloud and Display Director software as well. In Q1 - 2021 we are launching a game-changing new cloud based software platform to control every product we make with any device you want. This new platform will give us the best operating and control system in the industry. We have worked on this for over 3 years and have invested over \$2M to bring this new technology to the market. We are in the final development and testing stage currently. We have attached several attachments of the manuals for our controls and software for your review.