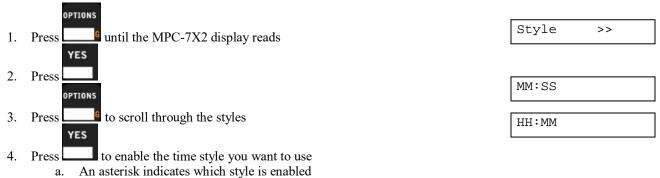

ame entry Press Control will then go back to the option to edit Guests team name
  - b. Press YES if there is a correction required if not;
- to return to the main OPTIONS menu or press Press Ito return to main time screen.





Guest Team Name

TIME

#### **MAIN TIME**

Main time options are:

Direction – Main time can count up or down

Auto Horn – The horn sounding when time runs out or when time reaches Stop Time.

Style – Allows you to display main time in hour/minute format or minute/second format.

Disable 0.1 – When main time is under a minute, it will shift to display SS.TT instead of MM:SS. This is the default behavior. When "Disable .1" is selected, then main time will always display as MM:SS. (M for minutes, S for seconds, and T for tenth of seconds.)



Within Main Time menu:



#### Disabling and Enabling 0.1 Seconds Time Shift

| OPTIONS                                                              |              |
|----------------------------------------------------------------------|--------------|
| 1. From Main Time menu press until the display reads                 | Disable .1   |
| Note: The "*" designates the Disable .1 is on. (Will not shift time) |              |
| YES                                                                  |              |
| 2. Press to disable 0.1 seconds shift.                               | Disable .1 * |
|                                                                      | <del></del>  |

#### **AUX TIME**

The control has a built in auxiliary timer that can be used for many purposes. It can be configured to count u