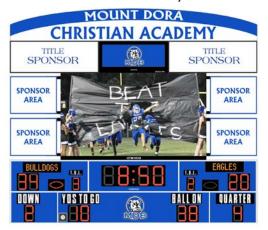

Nevco is a single source manufacturer for all below items:

Traditional Scoreboards: Scoring for (including but not limited to) Baseball/Softball, Basketball, Volleyball,

Wrestling, Football, Hockey, Soccer, Swimming, Cricket, Tennis, Track/Field, Lacrosse.

Scorer's Tables: Options for static, rear-lit, or LED scorer's tables. LED Scorers Tables integrate seamlessly with indoor video displays through our software.

Signage and Decorative Trusswork: Options for adding sponsor/team information. These can be integrated with the scoreboard/video displays or stand alone displays.