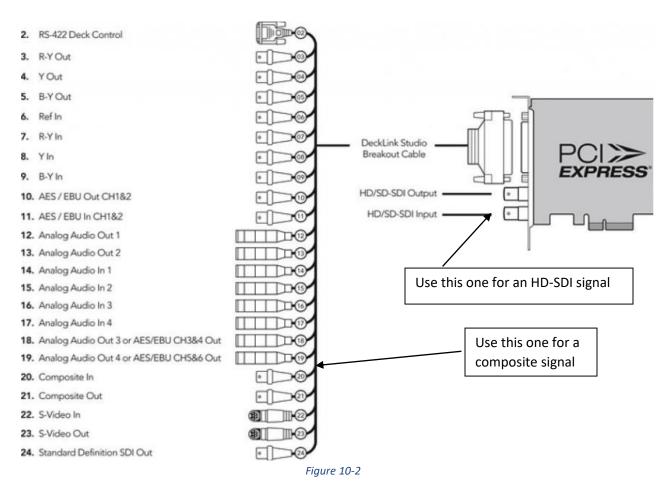

Yes our equipment can work with all public alert systems.

4.1.4. Software & Controls. Describe the controls and software used in support of your product offering.

All of our controls and software and manufactured and supported in-house. We have several different types of controls for operations of scoreboards. We have both handhelp and desktop versions. We have a cloud based software called mycloud to operate our led tables and marquees. Lastly, we have Display Director Software to operate our video display equipment. This is a comprehensive game management clip server software. Again, all software in developed, manufactured and supported by Nevco. We have enclosed our manual for the primary control most people use along with the manuals for our My Cloud and Display Director software as well. In Q1 - 2021 we are launching a game-changing new cloud based software platform to control every product we make with any device you want. This new platform will give us the best operating and control system in the industry. We have worked on this for over 3 years and have invested over \$2M to bring this new technology to the market. We are in the final development and testing stage currently. We have attached several attachments of the manuals for our controls and software for your review.