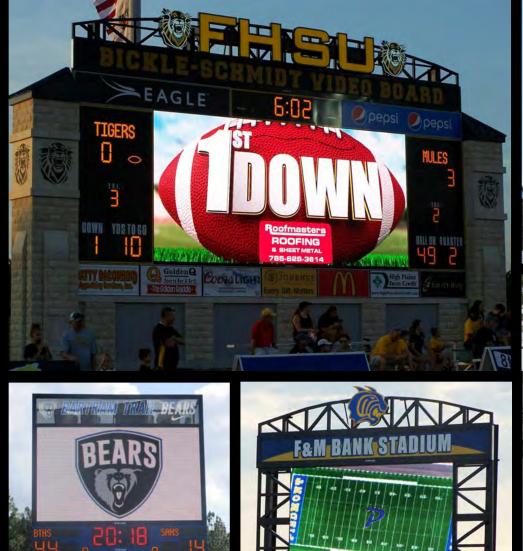

LED Video Displays: Offer multiple pixel pitch options and sizes. Customizable to the client's needs. Displays all items used in a Sports Video Display board (Live Video, Instant Replay, Advertising Commercials, DVD clips, etc).