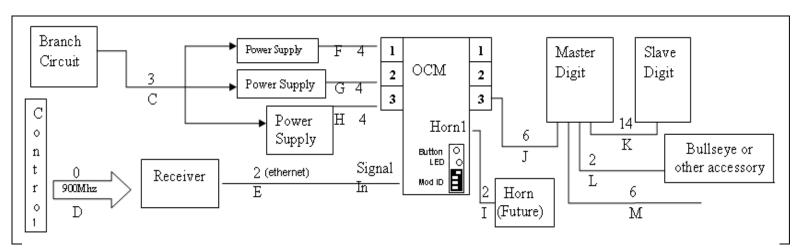

Yes our equipment can work with all public alert systems.

4.1.4. Software & Controls. Describe the controls and software used in support of your product offering.

All of our controls and software and manufactured and supported in-house. We have several different types of controls for operations of scoreboards. We have both handhelp and desktop versions. We have a cloud based software called mycloud to operate our led tables and marquees. Lastly, we have Display Director Software to operate our video display equipment. This is a comprehensive game management clip server software. Again, all software in developed, manufactured and supported by Nevco. We have enclosed our manual for the primary control most people use along with the manuals for our My Cloud and Display Director software as well. In Q1 - 2021 we are launching a game-changing new cloud based software platform to control every product we make with any device you want. This new platform will give us the best operating and control system in the industry. We have worked on this for over 3 years and have invested over \$2M to bring this new technology to the market. We are in the final development and testing stage currently. We have attached several attachments of the manuals for our controls and software for your review.