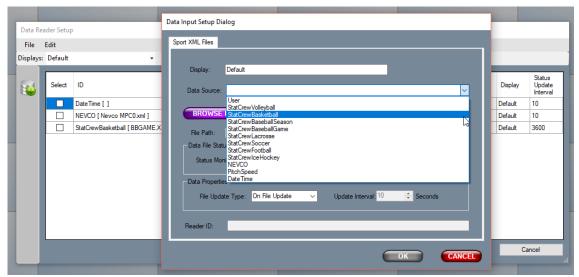

r device. An XML file can be interpreted by Display Director and will automatically update the data from the XML feed on your video display via a CG overlay. This is useful for the implementation of virtual scoring on an LED display.

There will need to be separate data readers for each data source that needs to be read by Display Director.

### 6.2 CREATING A DYNAMIC DATA SOURCE

Data Reader is a mechanism used by Display Director to read this dynamic XML data. The XML data is changing as the game data changes and is updated. In order to point data reader to an XML file, go to the main menu and click on *Tools > Data Reader Setup*. On the main menu of Data Reader, click on Edit, then Add Data Input. The window seen in Figure 6.1 will show up. In the background is the Data Reader window.



Figure 6-1

The name of your display that will be hosting this data should be listed in "Display." If it is not, then change the name of the display in text box to match where you want the data. The "Data Source" is the type of data being read, this list can be seen in Figure 6-1. The data sources include: NEVCO, multiple StatCrew sports, PitchSpeed, and DateTime.

A NEVCO data source can be multiple things. NEVCO data sources include NEVCO scoreboard data files (MPC), FinishLynx, and HyTek. (FinishLynx and HyTek are third party companies that Display Director can read data from to display on your scoreboard.) These are found under "NEVCO" because the Nevco Decryptor software is used to create a readable version of the data for Display Director.





A StatCrew data source is used for an