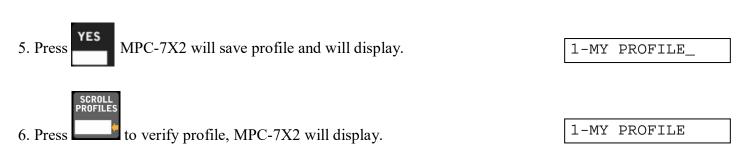

Yes our equipment can work with all public alert systems.

4.1.4. Software & Controls. Describe the controls and software used in support of your product offering.

All of our controls and software and manufactured and supported in-house. We have several different types of controls for operations of scoreboards. We have both handhelp and desktop versions. We have a cloud based software called mycloud to operate our led tables and marquees. Lastly, we have Display Director Software to operate our video display equipment. This is a comprehensive game management clip server software. Again, all software in developed, manufactured and supported by Nevco. We have enclosed our manual for the primary control most people use along with the manuals for our My Cloud and Display Director software as well. In Q1 - 2021 we are launching a game-changing new cloud based software platform to control every product we make with any device you want. This new platform will give us the best operating and control system in the industry. We have worked on this for over 3 years and have invested over \$2M to bring this new technology to the market. We are in the final development and testing stage currently. We have attached several attachments of the manuals for our controls and software for your review.