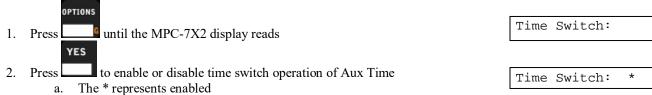

PC-7X2 display reads Aux time.

a. If Aux time has never been set up before or Aux time has counted down to zero the MPC-7X2 display will read

Aux: 00:00.0▲

Press to begin editing Aux time
 Enter the minutes, seconds, and 10<sup>th</sup> of seconds.

a. After all five digits are filled it automatically accepts the time.

- b. If less than 5 digits are entered and YES is pressed, then zeros will be placed in the
- unfilled digits and the time will be accepted.

  c. If NO/CANCEL is pressed before all 5 digits are entered it restores the previous value and completes the editing process

Aux: MM:SS.S◀

#### **Changing Direction of Aux Time**

Within Aux Time menu:



b. For time counting down display will read

## Direction: ▼

#### **Setting Time Switch Operation**

Within Aux Time menu:



#### **Setting Aux Stop Time**

Within Aux Time menu:



- 3. Enter the Minutes and Seconds.
  - a. After all four digits are filled it automatically accepts the stop time.
  - b. If less than 4 digits are entered and YES is pressed then zeros will be placed in the unfilled digits and the time will be accepted.
  - c. If NO/CANCEL is pressed before all 4 digits are entered it restores the previous value and completes the editing process

a. An asterisk indicates which style is enabled

#### **Changing Aux Time Style**

Within Aux Time menu:



#### SEGMENT TIMER

A **segment timer** is used for pacing organized practices, as an interval horn, and can be used for other practical uses as well. As an example: a segment consists of a practice event (playbook time, running drills, breaks, etc