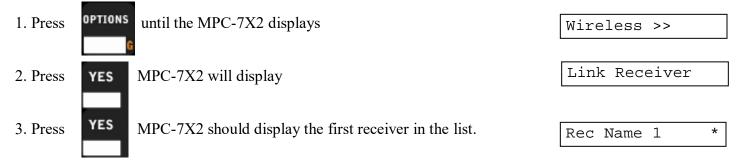

Yes our equipment can work with all public alert systems.

4.1.4. Software & Controls. Describe the controls and software used in support of your product offering.

All of our controls and software and manufactured and supported in-house. We have several different types of controls for operations of scoreboards. We have both handhelp and desktop versions. We have a cloud based software called mycloud to operate our led tables and marquees. Lastly, we have Display Director Software to operate our video display equipment. This is a comprehensive game management clip server software. Again, all software in developed, manufactured and supported by Nevco. We have enclosed our manual for the primary control most people use along with the manuals for our My Cloud and Display Director software as well. In Q1 - 2021 we are launching a game-changing new cloud based software platform to control every product we make with any device you want. This new platform will give us the best operating and control system in the industry. We have worked on this for over 3 years and have invested over \$2M to bring this new technology to the market. We are in the final development and testing stage currently. We have attached several attachments of the manuals for our controls and software for your review.