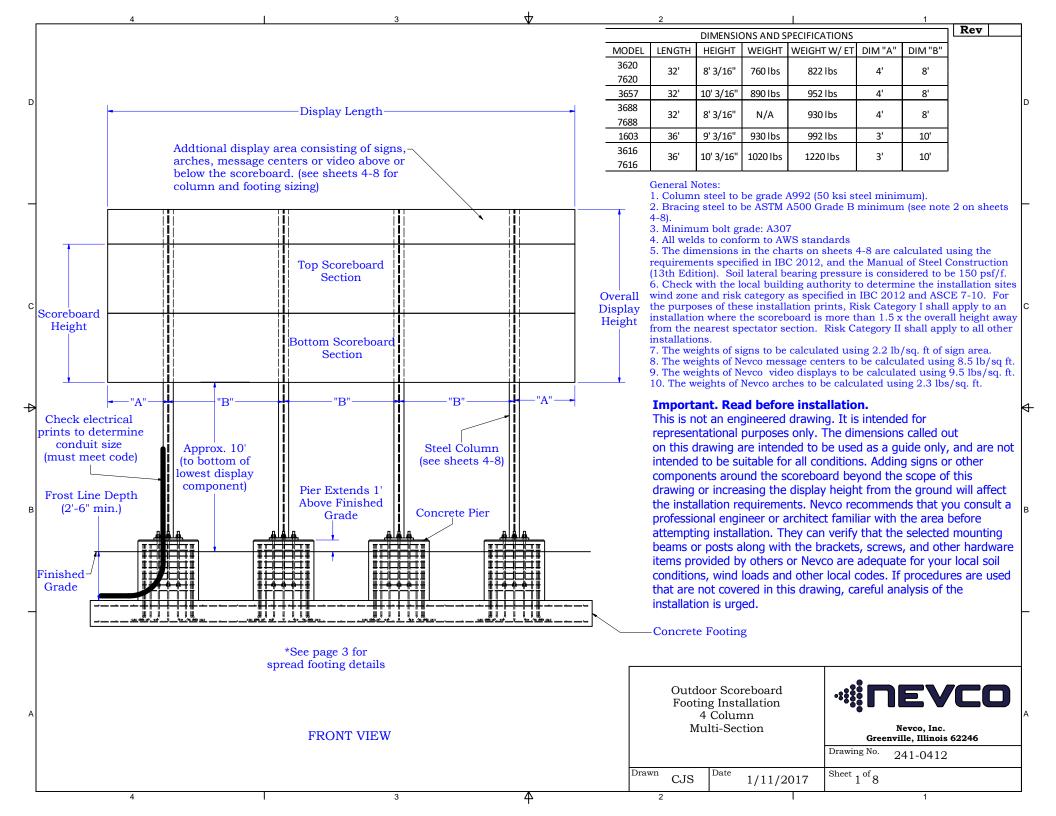

Yes our equipment can work with all public alert systems.

4.1.4. Software & Controls. Describe the controls and software used in support of your product offering.

All of our controls and software and manufactured and supported in-house. We have several different types of controls for operations of scoreboards. We have both handhelp and desktop versions. We have a cloud based software called mycloud to operate our led tables and marquees. Lastly, we have Display Director Software to operate our video display equipment. This is a comprehensive game management clip server software. Again, all software in developed, manufactured and supported by Nevco. We have enclosed our manual for the primary control most people use along with the manuals for our My Cloud and Display Director software as well. In Q1 - 2021 we are launching a game-changing new cloud based software platform to control every product we make with any device you want. This new platform will give us the best operating and control system in the industry. We have worked on this for over 3 years and have invested over \$2M to bring this new technology to the market. We are in the final development and testing stage currently. We have attached several attachments of the manuals for our controls and software for your review.