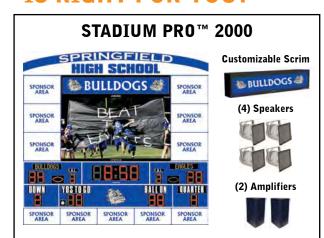

Nevco is a single source manufacturer for all below items:

Traditional Scoreboards: Scoring for (including but not limited to) Baseball/Softball, Basketball, Volleyball,

Wrestling, Football, Hockey, Soccer, Swimming, Cricket, Tennis, Track/Field, Lacrosse.

LED Message Centers: Offer both full color and monochrome options in a variety of sizes. Uses for these (but not lirnted to): Sports Facilities, Church/Community centers, Transportation Displays, Billboards, and Advertisting Displays.

Graphic Design Creative Services: Develop and create numerous custom branded graphics, fan prompts, virtual scoring, important messages, etc to showcase on LED displays.

Stadium Sound Systems: Offer options of superior quality in outdoor venues. Integrated stadium sound system for multiple sized venues. We offer 2 sizes/types of systems in order to fit all our customer's needs.