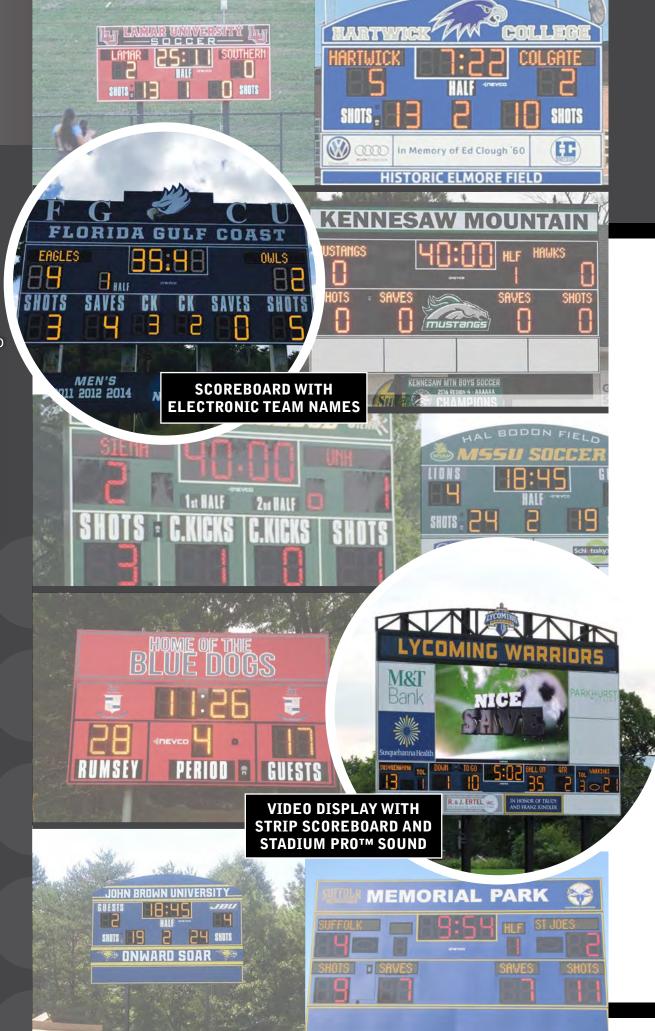

Nevco is a single source manufacturer for all below items:

Traditional Scoreboards: Scoring for (including but not limited to) Baseball/Softball, Basketball, Volleyball,

Wrestling, Football, Hockey, Soccer, Swimming, Cricket, Tennis, Track/Field, Lacrosse.

Scorer's Tables: Options for static, rear-lit, or LED scorer's tables. LED Scorers Tables integrate seamlessly with indoor video displays through our software.

Signage and Decorative Trusswork: Options for adding sponsor/team information. These can be integrated with the scoreboard/video displays or stand alone displays.