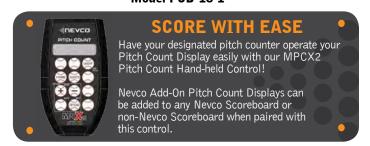

ntensity Red, Amber,
or Translucent White

Approx. Hanging Weight: 50 lbs (23 kg)





#### **ADD-ON PITCH COUNT DISPLAYS**

**Protecting Young Pitchers.** Designed to help support Little League® and school league pitch limit rules. Our Add-On Pitch Count displays can be incorporated into an existing scoreboard or stand alone and conveniently count pitches for both the home and guest teams.

Model PCD-01: 5' x 3' x 8" (1.52 x 0.91 x .20 meters)

Model PCD-08-1: 8' x 1' 6" x 8" (2.44 x 0.46 x .20 meters)

Model PCD-10-1: 10' x 2' x 8" (3.05 x 0.61 x .20 meters)

Model PCD-16-1: 16' x 2' x 8" (4.88 x 0.61 x .20 meters)

**Model PCD-18-1:** 18' x 2' x 8" (5.49 x 0.61 x .20 meters)



Model PCD-01



Model PCD-08-1



#### Model PCD-10-1



Shown with custom imprinting



#### Model PCD-18-1

















### **BASKETBALL**

Here, every seconds counts. Every shot bears great significance. And the simple flash of a number or replay can bring a roar of boos or deafening cheers. Don't leave any game to chance. Take command with Nevco and bring every game to life.

Call your Display and Scoring Consultant to request a digital proof of your display and scoring solution.

1.800.851.4040

www.nevco.com





# THE SUPREME COURT: NEVCO INTEGRATED DISPLAY AND SCORING SOLUTIONS

From center court to the hoop, fans want to follow all the action as clearly as possible from any seat in the house. Our Display and Scoring Consultants have the experience to do it right. No matter the scoreboards or the distance, Nevco delivers clarity and accuracy.

- CENTER-HUNG 4-FACE VIDEO DISPLAY
  WITH