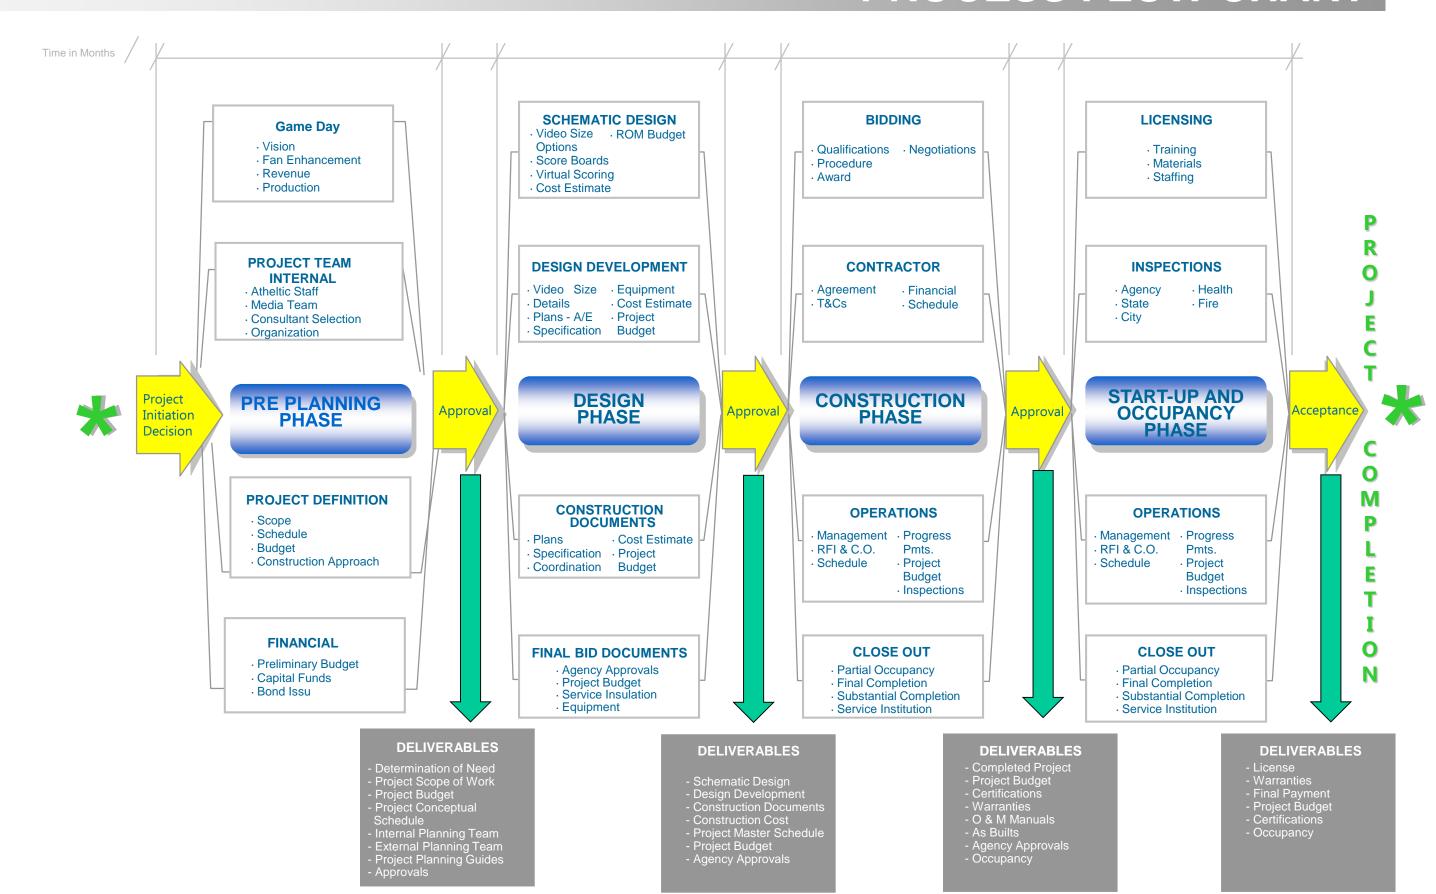

## **Section 5. Services**

| 5.1. Turnkey Capabilities                                                                                                                                                                                                                                                                                                                                                                                                                                                                                                                                                                                                                                                                                   |
|-------------------------------------------------------------------------------------------------------------------------------------------------------------------------------------------------------------------------------------------------------------------------------------------------------------------------------------------------------------------------------------------------------------------------------------------------------------------------------------------------------------------------------------------------------------------------------------------------------------------------------------------------------------------------------------------------------------|
| <b>Note:</b> The capabilities priced and included in <u>Attachment B – Cost Proposal</u> will be used to define the capabilities that will be offered to Equalis Group Members.                                                                                                                                                                                                                                                                                                                                                                                                                                                                                                                             |
| 5.1.1. Turnkey Capabilities. Describe the capabilities available through your company and, if applicable, your authorized network of dealers and resellers that support your ability to provide turnkey solutions for Equalis Group Members. Identify which of those capabilities are provided by your company and which are provided by your network of dealers and resellers.                                                                                                                                                                                                                                                                                                                             |
| We want to the all and the theta and the decrease third and a spirit fault of the fall with the second decrease in the latter 200                                                                                                                                                                                                                                                                                                                                                                                                                                                                                                                                                                           |
| We manufacture all products that we sell and we use third party services for the following things: stamped drawings, installation, 3 <sup>rd</sup> party control room equipment (like switchers, camera, and instant replay devices). We have the ability to do full turnkey projects for everything that we sell.                                                                                                                                                                                                                                                                                                                                                                                          |
|                                                                                                                                                                                                                                                                                                                                                                                                                                                                                                                                                                                                                                                                                                             |
| 5.2. Installation                                                                                                                                                                                                                                                                                                                                                                                                                                                                                                                                                                                                                                                                                           |
| <b>Note:</b> The services priced and included in <u>Attachment B – Cost Proposal</u> will be used to define the services that will be offered to Equalis Group Members.                                                                                                                                                                                                                                                                                                                                                                                                                                                                                                                                     |
| 5.2.1. Installation. Is installation available as a part of your proposal? If yes, continue answering the remaining questions in 5.2.                                                                                                                                                                                                                                                                                                                                                                                                                                                                                                                                                                       |
|                                                                                                                                                                                                                                                                                                                                                                                                                                                                                                                                                                                                                                                                                                             |
| Installation is available for everything we sell.                                                                                                                                                                                                                                                                                                                                                                                                                                                                                                                                                                                                                                                           |
| Installars to the installation consider performed by a company surged installation team or one of your                                                                                                                                                                                                                                                                                                                                                                                                                                                                                                                                                                                                      |
| 5.2.2. Installers. Is the installation service performed by a company owned installation team or one of your dealers or resellers?                                                                                                                                                                                                                                                                                                                                                                                                                                                                                                                                                                          |
| All installations would be preferred by an authorized News factory trained installer. Our installers are not News employees                                                                                                                                                                                                                                                                                                                                                                                                                                                                                                                                                                                 |
| All installations would be preformed by an authorized Nevco factory trained installer. Our installers are not Nevco employees.                                                                                                                                                                                                                                                                                                                                                                                                                                                                                                                                                                              |
| 5.2.3. <b>Qualifications.</b> Describe the qualification of your installation crews. Your response may include, but is not limited to, training and certification requirements.                                                                                                                                                                                                                                                                                                                                                                                                                                                                                                                             |
|                                                                                                                                                                                                                                                                                                                                                                                                                                                                                                                                                                                                                                                                                                             |
| All of our installers have to go through a detailed certification process with our factory. We then support them with on-site project management and installation technicians in the field. We offer on-going product training and actively seek their feedback in ways to improve our products and how they are installed. We have long term relationship with hundreds of installers throughout North America. We also have the unique position that since are products are easy to install many customers actually install them with their own employees. We have detailed manuals and prints for everything we manufacturer available on our website. We attached a sample so you could see an example. |
|                                                                                                                                                                                                                                                                                                                                                                                                                                                                                                                                                                                                                                                                                                             |
| 5.3. Other Services                                                                                                                                                                                                                                                                                                                                                                                                                                                                                                                                                                                                                                                                                         |
| 5.3.1. <b>Design-Build</b> . If yes, describe your design-build capabilities or services.                                                                                                                                                                                                                                                                                                                                                                                                                                                                                                                                                                                                                   |
| We are well versed and complete hundreds of design build projects each year ranging from \$25 K to \$2 M dollars. We have multiple projects managers with over 60 years of combined experience executing design build projects ranging from Scoreboards to Video Display Systems to New Facilities. Please see the attachment for an overview of our design build process.                                                                                                                                                                                                                                                                                                                                  |