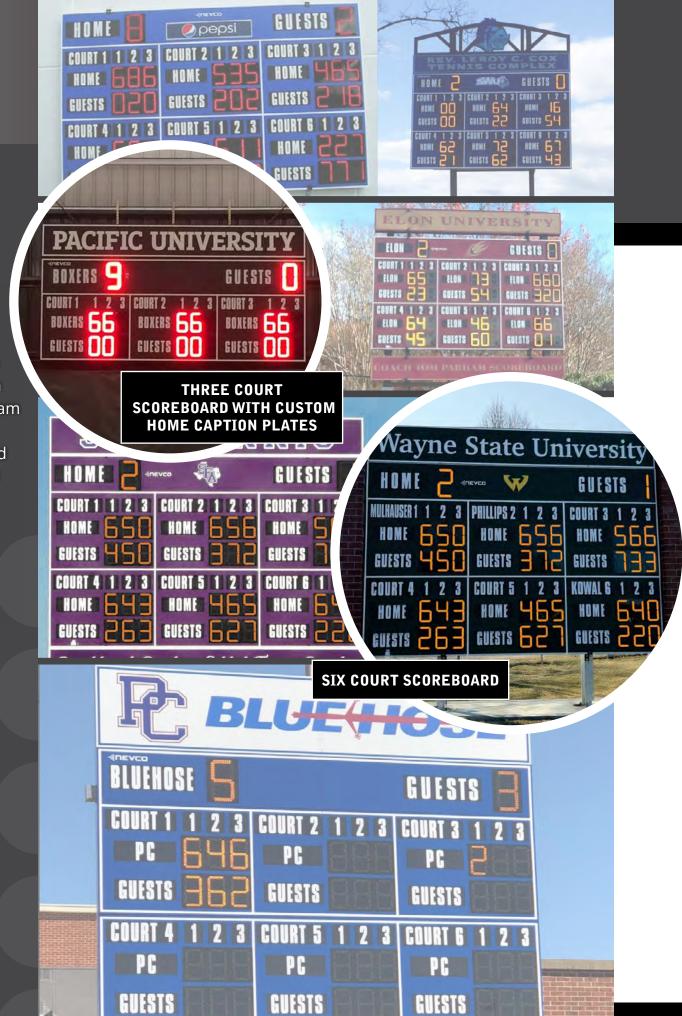

Nevco is a single source manufacturer for all below items:

Traditional Scoreboards: Scoring for (including but not limited to) Baseball/Softball, Basketball, Volleyball,

Wrestling, Football, Hockey, Soccer, Swimming, Cricket, Tennis, Track/Field, Lacrosse.