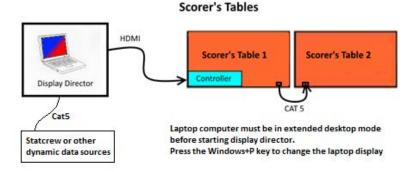

Yes our equipment can work with all public alert systems.

4.1.4. Software & Controls. Describe the controls and software used in support of your product offering.

All of our controls and software and manufactured and supported in-house. We have several different types of controls for operations of scoreboards. We have both handhelp and desktop versions. We have a cloud based software called mycloud to operate our led tables and marquees. Lastly, we have Display Director Software to operate our video display equipment. This is a comprehensive game management clip server software. Again, all software in developed, manufactured and supported by Nevco. We have enclosed our manual for the primary control most people use along with the manuals for our My Cloud and Display Director software as well. In Q1 - 2021 we are launching a game-changing new cloud based software platform to control every product we make with any device you want. This new platform will give us the best operating and control system in the industry. We have worked on this for over 3 years and have invested over \$2M to bring this new technology to the market. We are in the final development and testing stage currently. We have attached several attachments of the manuals for our controls and software for your review.