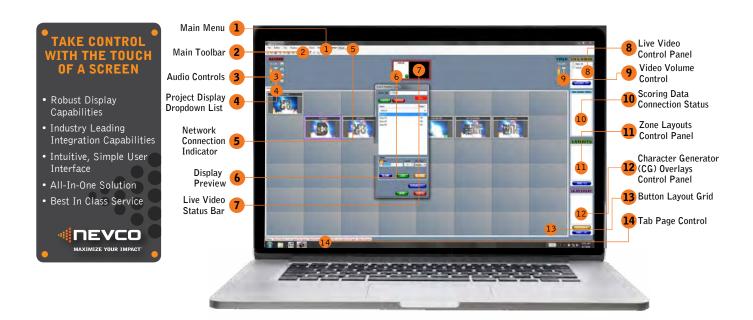

Yes our equipment can work with all public alert systems.

4.1.4. Software & Controls. Describe the controls and software used in support of your product offering.

All of our controls and software and manufactured and supported in-house. We have several different types of controls for operations of scoreboards. We have both handhelp and desktop versions. We have a cloud based software called mycloud to operate our led tables and marquees. Lastly, we have Display Director Software to operate our video display equipment. This is a comprehensive game management clip server software. Again, all software in developed, manufactured and supported by Nevco. We have enclosed our manual for the primary control most people use along with the manuals for our My Cloud and Display Director software as well. In Q1 - 2021 we are launching a game-changing new cloud based software platform to control every product we make with any device you want. This new platform will give us the best operating and control system in the industry. We have worked on this for over 3 years and have invested over \$2M to bring this new technology to the market. We are in the final development and testing stage currently. We have attached several attachments of the manuals for our controls and software for your review.