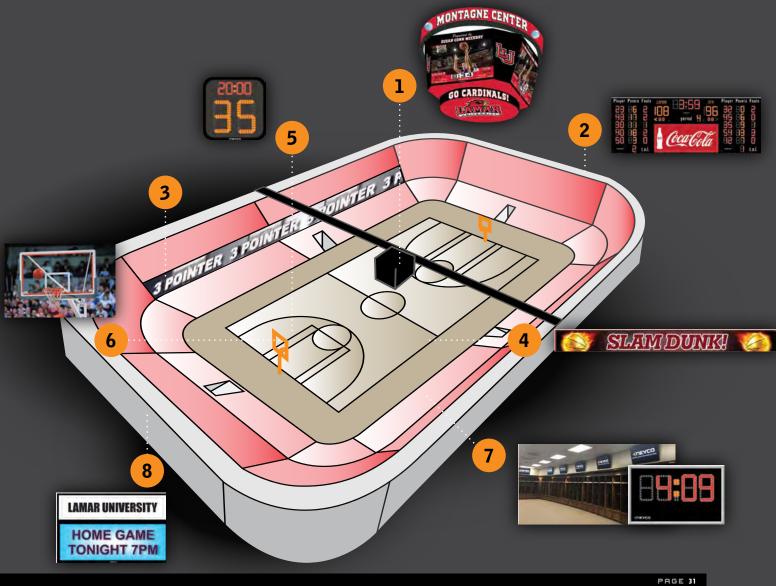

Nevco is a single source manufacturer for all below items:

Traditional Scoreboards: Scoring for (including but not limited to) Baseball/Softball, Basketball, Volleyball,

Wrestling, Football, Hockey, Soccer, Swimming, Cricket, Tennis, Track/Field, Lacrosse.

LED Video Displays: Offer multiple pixel pitch options and sizes. Customizable to the client's needs. Displays all items used in a Sports Video Display board (Live Video, Instant Replay, Advertising Commercials, DVD clips, etc).

Scorer's Tables: Options for static, rear-lit, or LED scorer's tables. LED Scorers Tables integrate seamlessly with indoor video displays through our software.

Signage and Decorative Trusswork: Options for adding sponsor/team information. These can be integrated with the scoreboard/video displays or stand alone displays.