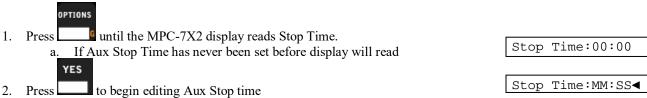

been set up before or Aux time has counted down to zero the MPC-7X2 display will read

Aux: 00:00.0▲

Press to begin editing Aux time
 Enter the minutes, seconds, and 10<sup>th</sup> of seconds.

a. After all five digits are filled it automatically accepts the time.

- b. If less than 5 digits are entered and YES is pressed, then zeros will be placed in the
- unfilled digits and the time will be accepted.

  c. If NO/CANCEL is pressed before all 5 digits are entered it restores the previous value and completes the editing process

Aux: MM:SS.S◀

#### **Changing Direction of Aux Time**

Within Aux Time menu:



b. For time counting down display will read

## Direction: ▼

#### **Setting Time Switch Operation**

Within Aux Time menu:



#### **Setting Aux Stop Time**

Within Aux Time menu:



- 3. Enter the Minutes and Seconds.
  - a. After all four digits are filled it automatically accepts the stop time.
  - b. If less than 4 digits are entered and YES is pressed then zeros will be placed in the unfilled digits and the time will be accepted.
  - c. If NO/CANCEL is pressed before all 4 digits are entered it restores the previous value and completes the editing process

a. An asterisk indicates which style is enabled

#### **Changing Aux Time Style**

Within Aux Time menu:



#### SEGMENT TIMER

A **segment timer** is used for pacing organized practices, as an interval horn, and can be used for other practical uses as well. As an example: a segment consists of a practice event (playbook time, running drills, breaks, etc) that is run for a set period of time. Once the time has