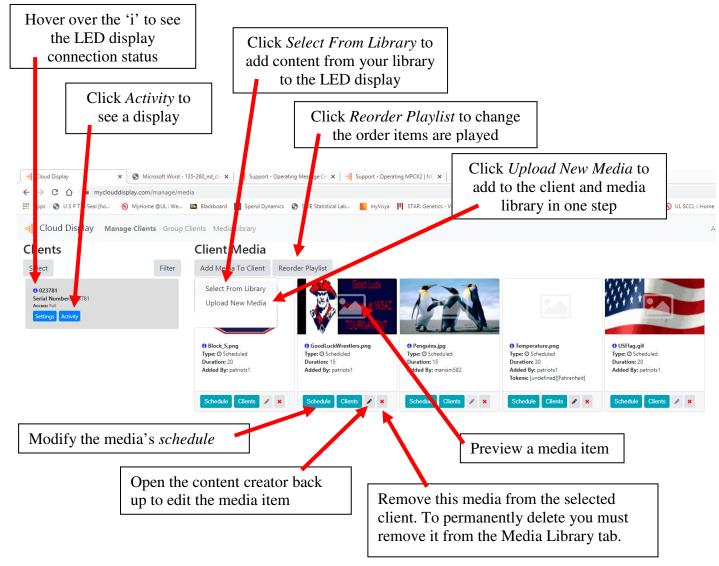

Yes our equipment can work with all public alert systems.

4.1.4. Software & Controls. Describe the controls and software used in support of your product offering.

All of our controls and software and manufactured and supported in-house. We have several different types of controls for operations of scoreboards. We have both handhelp and desktop versions. We have a cloud based software called mycloud to operate our led tables and marquees. Lastly, we have Display Director Software to operate our video display equipment. This is a comprehensive game management clip server software. Again, all software in developed, manufactured and supported by Nevco. We have enclosed our manual for the primary control most people use along with the manuals for our My Cloud and Display Director software as well. In Q1 - 2021 we are launching a game-changing new cloud based software platform to control every product we make with any device you want. This new platform will give us the best operating and control system in the industry. We have worked on this for over 3 years and have invested over \$2M to bring this new technology to the market. We are in the final development and testing stage currently. We have attached several attachments of the manuals for our controls and software for your review.