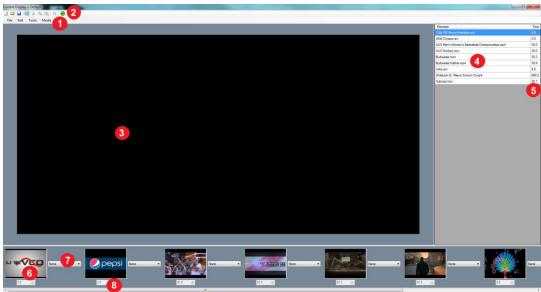

Yes our equipment can work with all public alert systems.

4.1.4. Software & Controls. Describe the controls and software used in support of your product offering.

All of our controls and software and manufactured and supported in-house. We have several different types of controls for operations of scoreboards. We have both handhelp and desktop versions. We have a cloud based software called mycloud to operate our led tables and marquees. Lastly, we have Display Director Software to operate our video display equipment. This is a comprehensive game management clip server software. Again, all software in developed, manufactured and supported by Nevco. We have enclosed our manual for the primary control most people use along with the manuals for our My Cloud and Display Director software as well. In Q1 - 2021 we are launching a game-changing new cloud based software platform to control every product we make with any device you want. This new platform will give us the best operating and control system in the industry. We have worked on this for over 3 years and have invested over \$2M to bring this new technology to the market. We are in the final development and testing stage currently. We have attached several attachments of the manuals for our controls and software for your review.