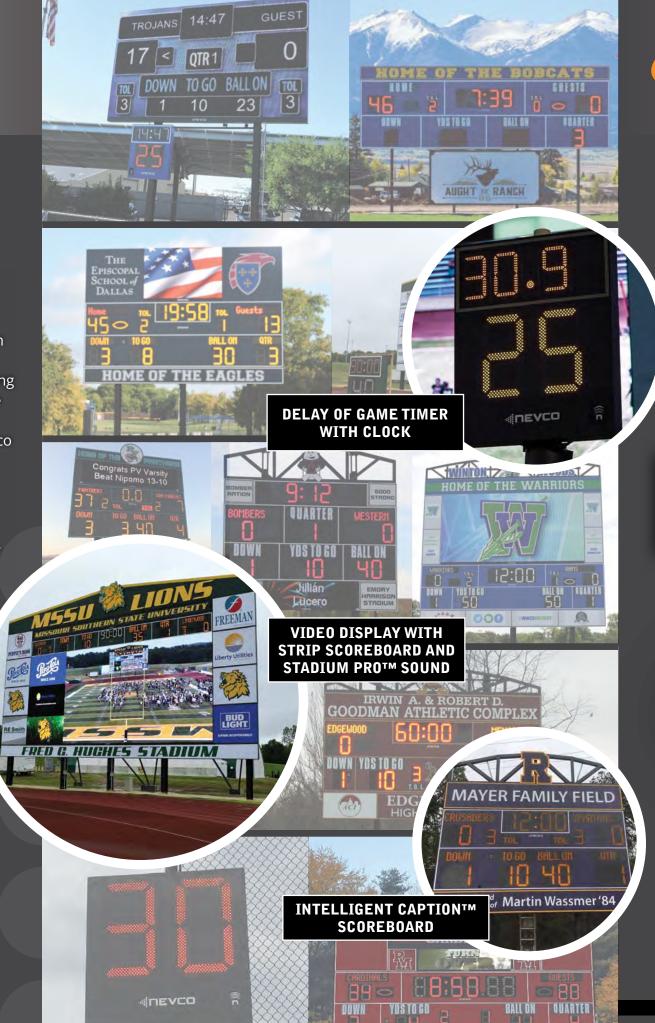

Nevco is a single source manufacturer for all below items:

Traditional Scoreboards: Scoring for (including but not limited to) Baseball/Softball, Basketball, Volleyball,

Wrestling, Football, Hockey, Soccer, Swimming, Cricket, Tennis, Track/Field, Lacrosse.

LED Message Centers: Offer both full color and monochrome options in a variety of sizes. Uses for these (but not lirnted to): Sports Facilities, Church/Community centers, Transportation Displays, Billboards, and Advertisting Displays.

LED Marquees: Offer both full color and monochrome options in a variety of sizes.

Proprietary Software: LED products (mentioned above) are operated through our proprietary software. Software is the "brains" behind LED displays allowing operators to control what's shown to crowds.