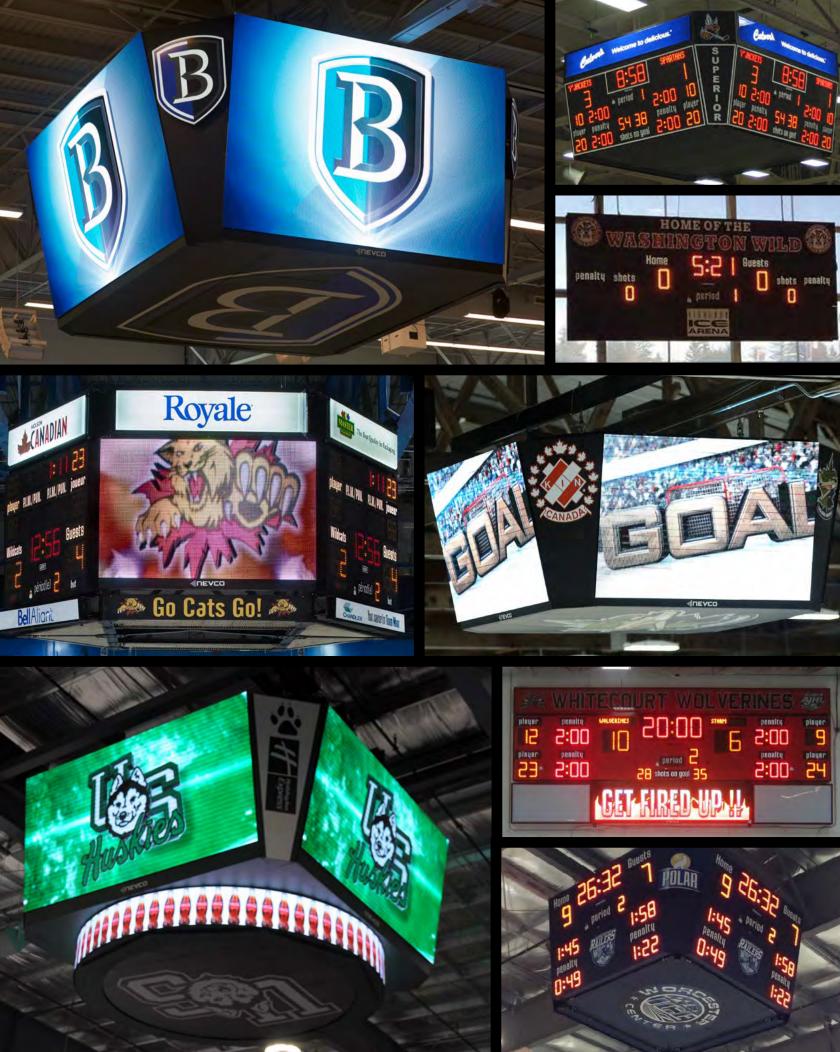

LED Video Displays: Offer multiple pixel pitch options and sizes. Customizable to the client's needs. Displays all items used in a Sports Video Display board (Live Video, Instant Replay, Advertising Commercials, DVD clips, etc).

Scorer's Tables: Options for static, rear-lit, or LED scorer's tables. LED Scorers Tables integrate seamlessly with indoor video displays through our software.

Signage and Decorative Trusswork: Options for adding sponsor/team information. These can be integrated with the scoreboard/video displays or stand alone displays.