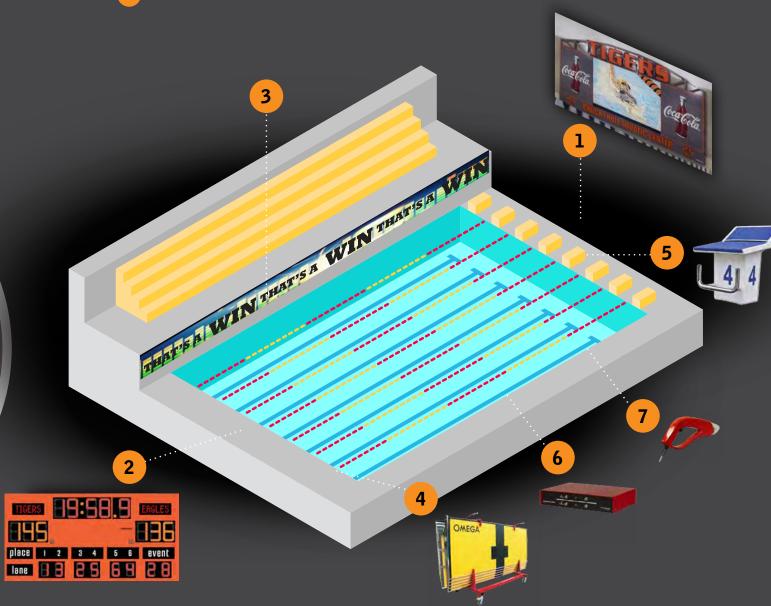

LED Video Displays: Offer multiple pixel pitch options and sizes. Customizable to the client's needs. Displays all items used in a Sports Video Display board (Live Video, Instant Replay, Advertising Commercials, DVD clips, etc).

Scorer's Tables: Options for static, rear-lit, or LED scorer's tables. LED Scorers Tables integrate seamlessly with indoor video displays through our software.

Signage and Decorative Trusswork: Options for adding sponsor/team information. These can be integrated with the scoreboard/video displays or stand alone displays.