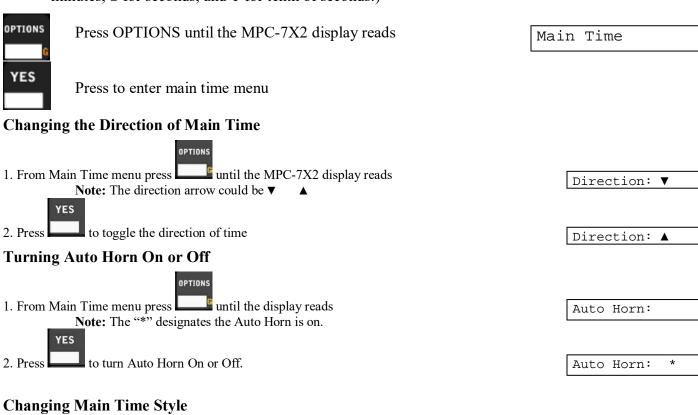

ES
- to confirm the team name entry Press Control will then go back to the option to edit Guests team name
  - b. Press YES if there is a correction required if not;
- to return to the main OPTIONS menu or press Press Ito return to main time screen.





Guest Team Name

TIME

#### **MAIN TIME**

Main time options are:

Direction – Main time can count up or down

Auto Horn – The horn sounding when time runs out or when time reaches Stop Time.

Style – Allows you to display main time in hour/minute format or minute/second format.

Disable 0.1 – When main time is under a minute, it will shift to display SS.TT instead of MM:SS. This is the default behavior. When "Disable .1" is selected, then main time will always display as MM:SS. (M for minutes, S for seconds, and T for tenth of seconds.)



Within Main Time menu:



#### Disabling and Enabling 0.1 Seconds Time Shift

| OPTIONS                                                              |              |
|----------------------------------------------------------------------|--------------|
| 1. From Main Time menu press until the display reads                 | Disable .1   |
| Note: The "*" designates the Disable .1 is on. (Will not shift time) |              |
| YES                                                                  |              |
| 2. Press to disable 0.1 seconds shift.                               | Disable .1 * |
|                                                                      | <del></del>  |

#### **AUX TIME**

The control has a built in auxiliary timer that can be used for many purposes. It ca