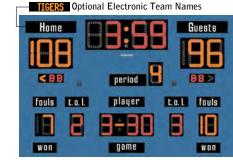

*MODEL 2775**







Larger Version of the Full-Featured Multisport. The complete scoreboard for large facilities. Includes time outs left.

**Size:** 12' x 8' x 8" (3.66 x 2.44 x .20 meters)

Digit Size/Color: 18" / 13" High Intensity Red and Amber

Approx. Hanging Weight: 255 lbs (116 kg) Controls Available: MPC (Wired, Wireless), MPCX2 (Handheld Wireless)

Caption Types Available: NL (shown), RL, ETN





#### **MODEL 2760**







Larger Version of the Popular Multisport. The top-selling

**Size:** 12' x 8' x 8" (3.66 x 2.44 x .20 meters)

Digit Size/Color: 18" / 13" High Intensity Red and Amber

Approx. Hanging Weight: 215 lbs (198 kg)

scoreboard for large facilities.

Controls Available: MPC (Wired, Wireless), MPCX2 (Handheld Wireless)

Caption Types Available: NL (shown), RL, ETN







#### **MODEL 2715**







Larger Version of the 2710. The standard basketball scoreboard for large facilities.

**Size:** 12' x 5' 6" x 8" (3.65 x 1.68 x .20 meters)

Digit Size/Color: 18" / 13" High Intensity Red and Amber

Approx. Hanging Weight: 195 lbs (89 kg)

Controls Available: MPC (Wired, Wireless), MPCX2 (Handheld Wireless)

Caption Types Available: NL (shown), RL, ETN





#### **MODEL 2740**







Larger Basic Multisport. Basic multisport for larger facilities.

**Size:** 12' x 4' x 8" (3.66 x 1.22 x .20 meters)

Digit Size/Color: 18" / 13" High Intensity Red and Amber

Approx. Hanging Weight: 118 lbs (54 kg)

Controls Available: MPC (Wired, Wireless), MPCX2 (Handheld Wireless)

Caption Types Available: NL (shown), RL, ETN



### **MODEL 2745**

**Most Game Information.*