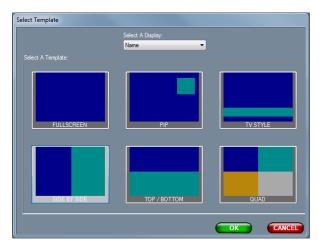

OR USER INTERFACE

Open Layout Creator by selecting *Tools > Layout Creator* from the main menu on Display Director's main screen. This will pull up the Layout Creator application and it should look similar to Figure 5-1, once you have selected a layout.



Figure 5-1

#### 5.3 CREATING A NEW LAYOUT

To open a new layout, select *File > New* or click on the *New* icon on the main toolbar. Now the Select Template dialog window, shown in Figure 5-2, is open. This dialog window shows a few layout templates created for you. Select the template you would like. Make sure that you also select the display that you wish to create the layout for. If a layout is applied to a display that it was not made for, it is possible that it will not display correctly. Click on OK to open the layout template.



Figure 5-2



At this point you can either save the layout as is or you can edit this layout to your own liking by using the left side toolbar and preview window. Zones can be added, deleted, resized, and moved.

If there is an area on the preview window which is left without a zone, then no content can be added in this area. This means that no media can be displayed there, but an overlay will still overlay on top of this area. An example where this could be useful would be if you had StatCrew stats being displayed on one side of your video display, you could make it so that there is a layout that can be displayed with these stats so that no media can ever be behind the stats and the stats can be read easily.

The zone with the multicolored bars in Figure 5-1 is the live zone. When creat