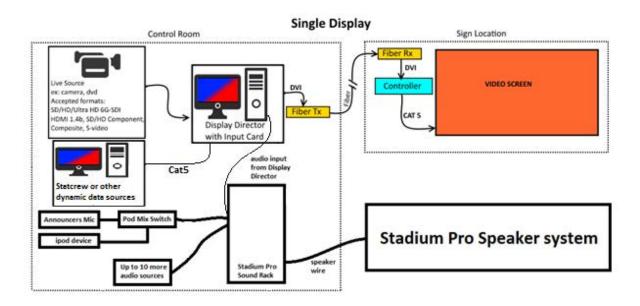

Yes our equipment can work with all public alert systems.

4.1.4. Software & Controls. Describe the controls and software used in support of your product offering.

All of our controls and software and manufactured and supported in-house. We have several different types of controls for operations of scoreboards. We have both handhelp and desktop versions. We have a cloud based software called mycloud to operate our led tables and marquees. Lastly, we have Display Director Software to operate our video display equipment. This is a comprehensive game management clip server software. Again, all software in developed, manufactured and supported by Nevco. We have enclosed our manual for the primary control most people use along with the manuals for our My Cloud and Display Director software as well. In Q1 - 2021 we are launching a game-changing new cloud based software platform to control every product we make with any device you want. This new platform will give us the best operating and control system in the industry. We have worked on this for over 3 years and have invested over \$2M to bring this new technology to the market. We are in the final development and testing stage currently. We have attached several attachments of the manuals for our controls and software for your review.