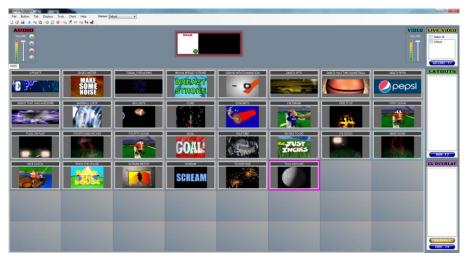

Yes our equipment can work with all public alert systems.

4.1.4. Software & Controls. Describe the controls and software used in support of your product offering.

All of our controls and software and manufactured and supported in-house. We have several different types of controls for operations of scoreboards. We have both handhelp and desktop versions. We have a cloud based software called mycloud to operate our led tables and marquees. Lastly, we have Display Director Software to operate our video display equipment. This is a comprehensive game management clip server software. Again, all software in developed, manufactured and supported by Nevco. We have enclosed our manual for the primary control most people use along with the manuals for our My Cloud and Display Director software as well. In Q1 - 2021 we are launching a game-changing new cloud based software platform to control every product we make with any device you want. This new platform will give us the best operating and control system in the industry. We have worked on this for over 3 years and have invested over \$2M to bring this new technology to the market. We are in the final development and testing stage currently. We have attached several attachments of the manuals for our controls and software for your review.