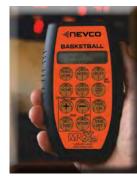

Yes our equipment can work with all public alert systems.

4.1.4. Software & Controls. Describe the controls and software used in support of your product offering.

All of our controls and software and manufactured and supported in-house. We have several different types of controls for operations of scoreboards. We have both handhelp and desktop versions. We have a cloud based software called mycloud to operate our led tables and marquees. Lastly, we have Display Director Software to operate our video display equipment. This is a comprehensive game management clip server software. Again, all software in developed, manufactured and supported by Nevco. We have enclosed our manual for the primary control most people use along with the manuals for our My Cloud and Display Director software as well. In Q1 - 2021 we are launching a game-changing new cloud based software platform to control every product we make with any device you want. This new platform will give us the best operating and control system in the industry. We have worked on this for over 3 years and have invested over \$2M to bring this new technology to the market. We are in the final development and testing stage currently. We have attached several attachments of the manuals for our controls and software for your review.