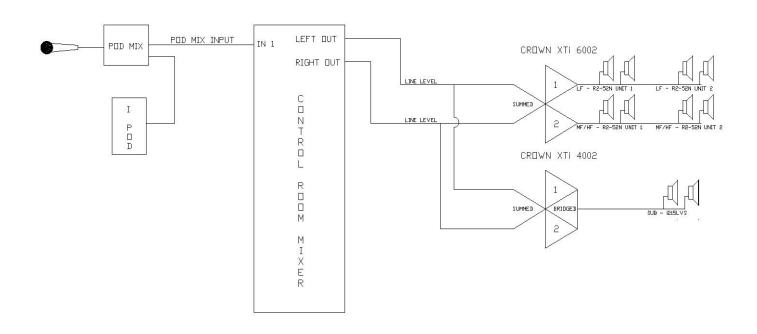

Graphic Design Creative Services: Develop and create numerous custom branded graphics, fan prompts, virtual scoring, important messages, etc to showcase on LED displays.

Stadium Sound Systems: Offer options of superior quality in outdoor venues. Integrated stadium sound system for multiple sized venues. We offer 2 sizes/types of systems in order to fit all our customer's needs.