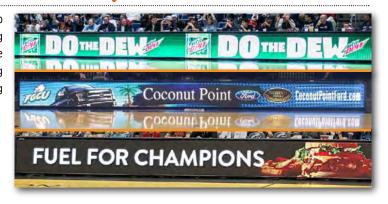

LED Message Centers: Offer both full color and monochrome options in a variety of sizes. Uses for these (but not lirnted to): Sports Facilities, Church/Community centers, Transportation Displays, Billboards, and Advertisting Displays.

Scorer's Tables: Options for static, rear-lit, or LED scorer's tables. LED Scorers Tables integrate seamlessly with indoor video displays through our software.

Signage and Decorative Trusswork: Options for adding sponsor/team information. These can be integrated with the scoreboard/video displays or stand alone displays.