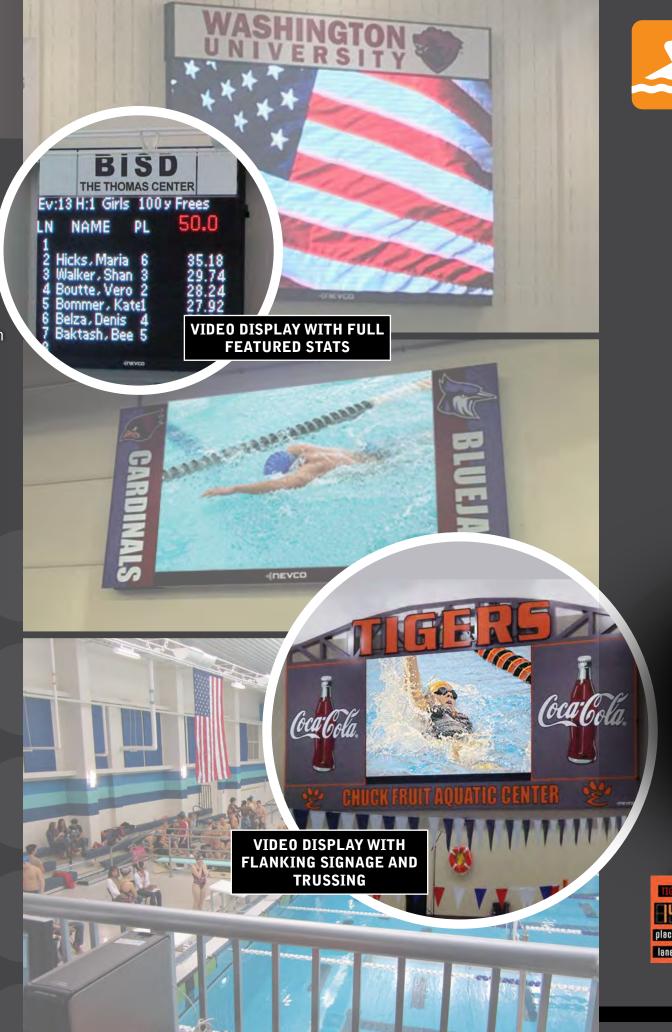

LED Video Displays: Offer multiple pixel pitch options and sizes. Customizable to the client's needs. Displays all items used in a Sports Video Display board (Live Video, Instant Replay, Advertising Commercials, DVD clips, etc).

Scorer's Tables: Options for static, rear-lit, or LED scorer's tables. LED Scorers Tables integrate seamlessly with indoor video displays through our software.

Signage and Decorative Trusswork: Options for adding sponsor/team information. These can be integrated with the scoreboard/video displays or stand alone displays.