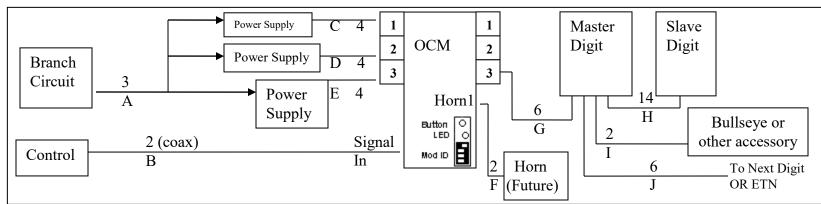

Yes our equipment can work with all public alert systems.

4.1.4. Software & Controls. Describe the controls and software used in support of your product offering.

All of our controls and software and manufactured and supported in-house. We have several different types of controls for operations of scoreboards. We have both handhelp and desktop versions. We have a cloud based software called mycloud to operate our led tables and marquees. Lastly, we have Display Director Software to operate our video display equipment. This is a comprehensive game management clip server software. Again, all software in developed, manufactured and supported by Nevco. We have enclosed our manual for the primary control most people use along with the manuals for our My Cloud and Display Director software as well. In Q1 - 2021 we are launching a game-changing new cloud based software platform to control every product we make with any device you want. This new platform will give us the best operating and control system in the industry. We have worked on this for over 3 years and have invested over \$2M to bring this new technology to the market. We are in the final development and testing stage currently. We have attached several attachments of the manuals for our controls and software for your review.