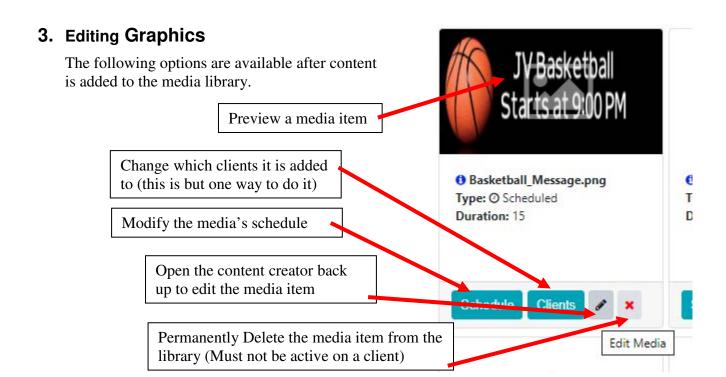

nt.

A user's access can be revoked at any time by the owner of the display

### 2. Transferring Ownership

In the event that an owner of the display, wins the lottery, wishes to retire, or for any reason wants to pass the baton on to another responsible party to manage the display they may do so using the transfer ownership button. The user that accepts the transfer will become the owner and may then revoke the access of the original owner to change content on the display.



### **Section 3: Media Library**

The Media library stores all of your graphics. You can add new content to the library in two ways:

### 1. Uploading Graphics

Select "Add Media To Library", and then select "Upload Media".



### 2. Creating Graphics Select "Add Media To Library", and then select "Create Media".





### **Section 4: Manage Clients**

The managing clients tab allows the user to see the content currently loaded on the client, add/remove items, directly modify content or schedule, look at an activity log for the client, and monitor the current connection status of the display to the Cloud Server. See the annotated window below:



### **Section 5: On Demand Content**

In order to trigger on demand content at the venue during an event, you will need the Nevco ondemand app available from the app store: <u>Get the ondemand app</u>. Detailed instructions for using the app are found here: <a href="https://support.nevco.com/operating-equipment/message-center/">https://support.nevco.com/operating-equipment/message-center/</a>

### Section 6: Connecting your display to the internet

Please ref