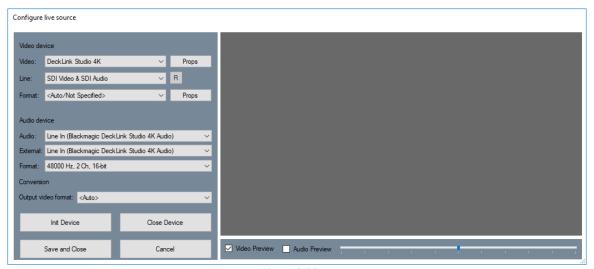

Yes our equipment can work with all public alert systems.

4.1.4. Software & Controls. Describe the controls and software used in support of your product offering.

All of our controls and software and manufactured and supported in-house. We have several different types of controls for operations of scoreboards. We have both handhelp and desktop versions. We have a cloud based software called mycloud to operate our led tables and marquees. Lastly, we have Display Director Software to operate our video display equipment. This is a comprehensive game management clip server software. Again, all software in developed, manufactured and supported by Nevco. We have enclosed our manual for the primary control most people use along with the manuals for our My Cloud and Display Director software as well. In Q1 - 2021 we are launching a game-changing new cloud based software platform to control every product we make with any device you want. This new platform will give us the best operating and control system in the industry. We have worked on this for over 3 years and have invested over \$2M to bring this new technology to the market. We are in the final development and testing stage currently. We have attached several attachments of the manuals for our controls and software for your review.