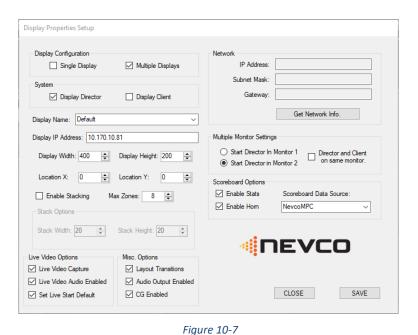

Yes our equipment can work with all public alert systems.

4.1.4. Software & Controls. Describe the controls and software used in support of your product offering.

All of our controls and software and manufactured and supported in-house. We have several different types of controls for operations of scoreboards. We have both handhelp and desktop versions. We have a cloud based software called mycloud to operate our led tables and marquees. Lastly, we have Display Director Software to operate our video display equipment. This is a comprehensive game management clip server software. Again, all software in developed, manufactured and supported by Nevco. We have enclosed our manual for the primary control most people use along with the manuals for our My Cloud and Display Director software as well. In Q1 - 2021 we are launching a game-changing new cloud based software platform to control every product we make with any device you want. This new platform will give us the best operating and control system in the industry. We have worked on this for over 3 years and have invested over \$2M to bring this new technology to the market. We are in the final development and testing stage currently. We have attached several attachments of the manuals for our controls and software for your review.