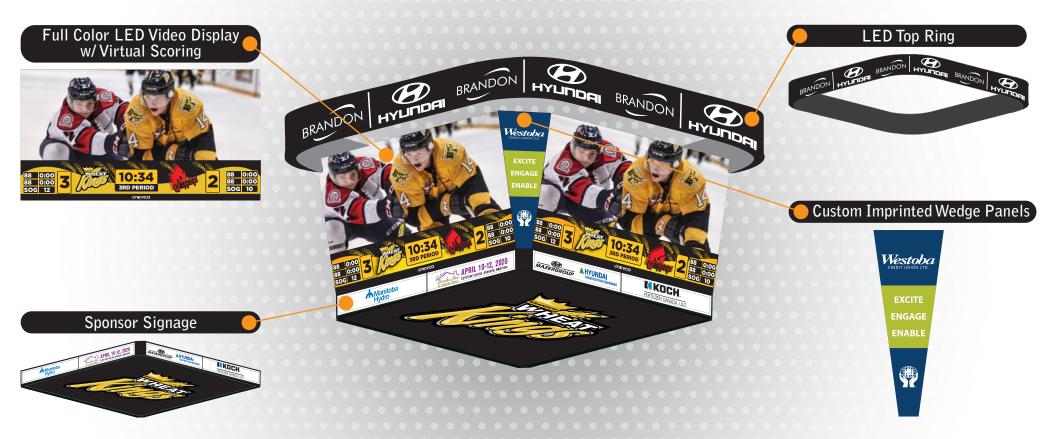

LED Message Centers: Offer both full color and monochrome options in a variety of sizes. Uses for these (but not lirnted to): Sports Facilities, Church/Community centers, Transportation Displays, Billboards, and Advertisting Displays.

LED Video Displays: Offer multiple pixel pitch options and sizes. Customizable to the client's needs. Displays all items used in a Sports Video Display board (Live Video, Instant Replay, Advertising Commercials, DVD clips, etc).

Graphic Design Creative Services: Develop and create numerous custom branded graphics, fan prompts, virtual scoring, important messages, etc to showcase on LED displays.

Stadium Sound Systems: Offer options of superior quality in outdoor venues. Integrated stadium sound system for multiple sized venues. We offer 2 sizes/types of systems in order to fit all our customer's needs.

Scorer's Tables: Options for static, rear-lit, or LED scorer's tables. LED Scorers Tables integrate seamlessly with indoor video displays through our software.

Signage and Decorative Trusswork: Options for adding sponsor/team information. These can be integrated with the scoreboard/video displays or stand alone displays.