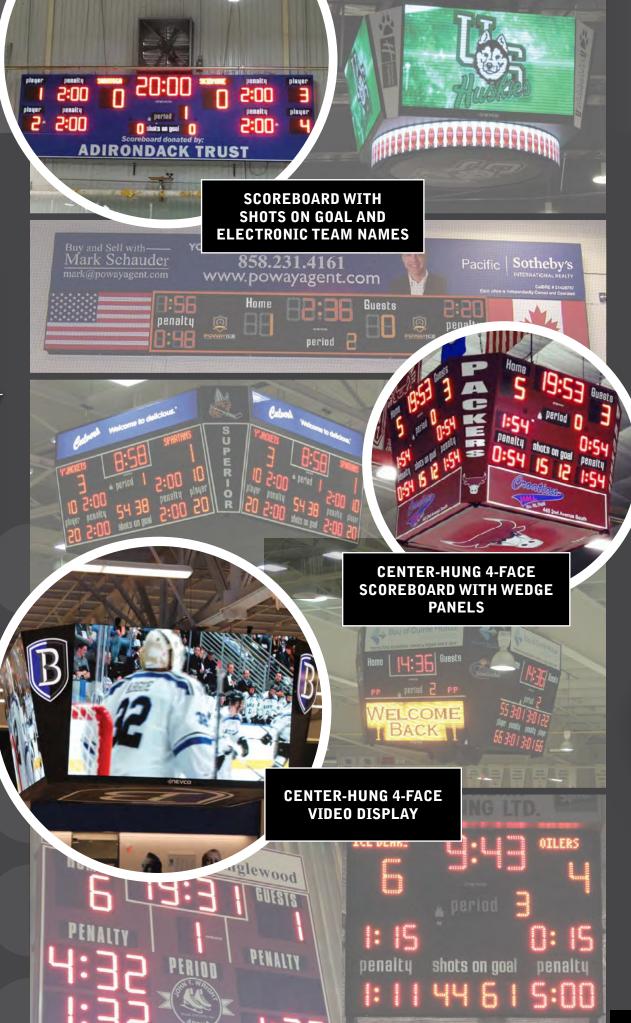

Nevco is a single source manufacturer for all below items:

Traditional Scoreboards: Scoring for (including but not limited to) Baseball/Softball, Basketball, Volleyball,

Wrestling, Football, Hockey, Soccer, Swimming, Cricket, Tennis, Track/Field, Lacrosse.

LED Message Centers: Offer both full color and monochrome options in a variety of sizes. Uses for these (but not lirnted to): Sports Facilities, Church/Community centers, Transportation Displays, Billboards, and Advertisting Displays.

LED Video Displays: Offer multiple pixel pitch options and sizes. Customizable to the client's needs. Displays all items used in a Sports Video Display board (Live Video, Instant Replay, Advertising Commercials, DVD clips, etc).

LED Marquees: Offer both full color and monochrome options in a variety of sizes.

Proprietary Software: LED products (mentioned above) are operated through our proprietary software. Software is the "brains" behind LED displays allowing operators to control what's shown to crowds.

Graphic Design Creative Services: Develop and create numerous custom branded graphics, fan prompts, virtual scoring, important messages, etc to showcase on LED displays.

Stadium Sound Systems: Offer options of superior quality in outdoor venues. Integrated stadium sound system for multiple sized venues. We offer 2 sizes/types of systems in order to fit all our customer's needs.

Scorer's Tables: Options for static, rear-lit, or LED scorer's tables. LED Scorers Tables integrate seamlessly with indoor video displays through our software.

Signage and Decorative Trusswork: Options for adding sponsor/team information. These can be integrated with the scoreboard/video displays or stand alone displays.

Mobile Scoring App: Facilities with Nevco scoreboards can provide real-time scoring data to fans who cannot be there in person through our mobile device app.

**4.1.2. Differentiators.** Describe what differentiates your company's products from your competitors.