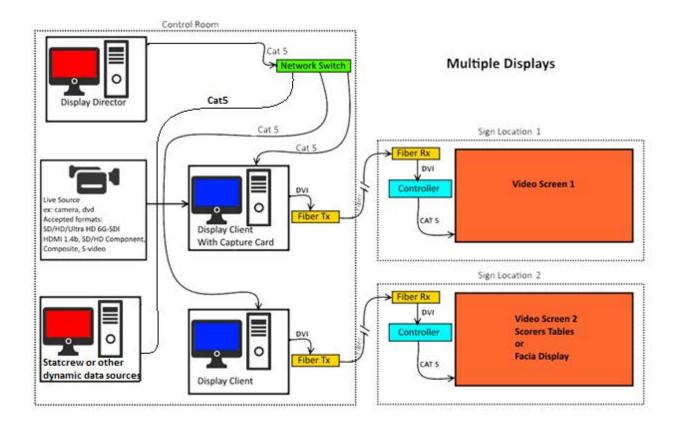

Yes our equipment can work with all public alert systems.

4.1.4. Software & Controls. Describe the controls and software used in support of your product offering.

All of our controls and software and manufactured and supported in-house. We have several different types of controls for operations of scoreboards. We have both handhelp and desktop versions. We have a cloud based software called mycloud to operate our led tables and marquees. Lastly, we have Display Director Software to operate our video display equipment. This is a comprehensive game management clip server software. Again, all software in developed, manufactured and supported by Nevco. We have enclosed our manual for the primary control most people use along with the manuals for our My Cloud and Display Director software as well. In Q1 - 2021 we are launching a game-changing new cloud based software platform to control every product we make with any device you want. This new platform will give us the best operating and control system in the industry. We have worked on this for over 3 years and have invested over \$2M to bring this new technology to the market. We are in the final development and testing stage currently. We have attached several attachments of the manuals for our controls and software for your review.