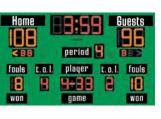

Nevco is a single source manufacturer for all below items:

Traditional Scoreboards: Scoring for (including but not limited to) Baseball/Softball, Basketball, Volleyball,

Wrestling, Football, Hockey, Soccer, Swimming, Cricket, Tennis, Track/Field, Lacrosse.

Scorer's Tables: Options for static, rear-lit, or LED scorer's tables. LED Scorers Tables integrate seamlessly with indoor video displays through our software.

Signage and Decorative Trusswork: Options for adding sponsor/team information. These can be integrated with the scoreboard/video displays or stand alone displays.