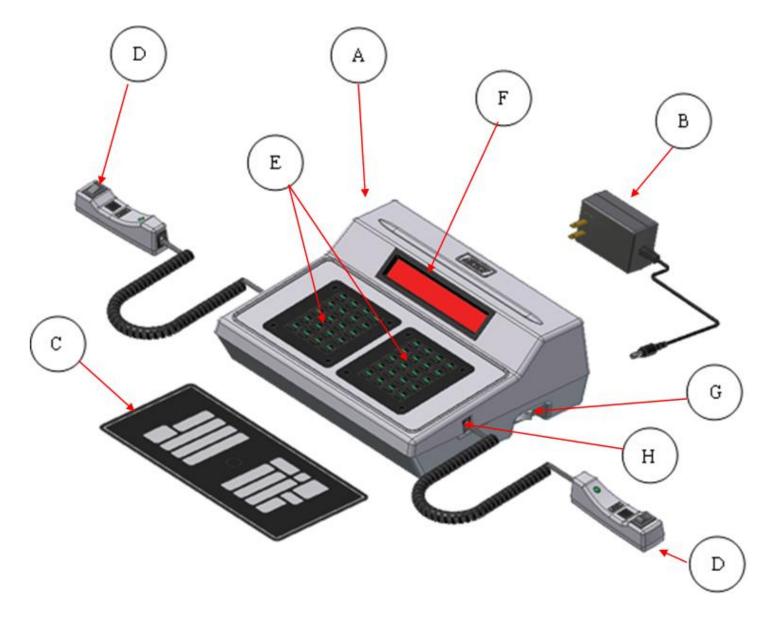

Yes our equipment can work with all public alert systems.

4.1.4. Software & Controls. Describe the controls and software used in support of your product offering.

All of our controls and software and manufactured and supported in-house. We have several different types of controls for operations of scoreboards. We have both handhelp and desktop versions. We have a cloud based software called mycloud to operate our led tables and marquees. Lastly, we have Display Director Software to operate our video display equipment. This is a comprehensive game management clip server software. Again, all software in developed, manufactured and supported by Nevco. We have enclosed our manual for the primary control most people use along with the manuals for our My Cloud and Display Director software as well. In Q1 - 2021 we are launching a game-changing new cloud based software platform to control every product we make with any device you want. This new platform will give us the best operating and control system in the industry. We have worked on this for over 3 years and have invested over \$2M to bring this new technology to the market. We are in the final development and testing stage currently. We have attached several attachments of the manuals for our controls and software for your review.