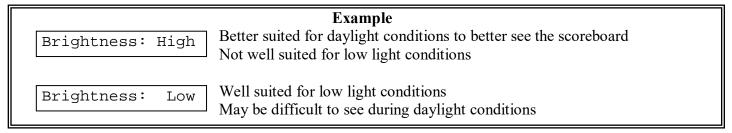

mple 1**

- 1. **OPTIONS** is pressed until
- 2. YES is pressed to enter the Segment Timer menu
- 3. NO/CANCEL is pressed to Exit the segment timer menu

#### **Navigation Example 2**

- 1. Left Team name is entered to
- 2. YES is pressed to confirm changes made
- 3. If **NO/CANCEL** is pressed rather than YES it will cancel the name entered and cease modifying Left Team Name

#### **Navigation Example 3**

Brightness: Low

- 1. **OPTIONS** is pressed until displays.
- 2. YES is pressed to change the Brightness to High
- 3. NO/CANCEL is pressed to exit the options menu back to the main screen

#### **BRIGHTNESS**

Ambient lighting conditions may cause the scoreboard to be too bright or dim. To remedy this go to the brightness options to toggle scoreboard brightness between bright or dim.



To Change Brightness:



Press OPTIONS until the MPC-7X2 display reads **Note:** "\*\*\*\*" represents High or Low

Brightness: \*\*\*\*

To toggle between High or Low scoreboard brightness

#### TEAM NAMES

The team names option works with the Electronic Team Names (ETN) package in a Nevco scoreboard system. Using this system can replace the usual vinyl HOME and GUESTS with an LED display used for displaying the team names.

#### **Electronic Team Name keypad**

The Team name keypad is marked in the orange color on the MPC-7X2 keypad.



**Note:** The standard function text and symbols have been removed for example only.

The letter and number keys are self explanatory. There is however a few function keys that are important to know in the Electronic Team Name keypad.

#### **Backspace*