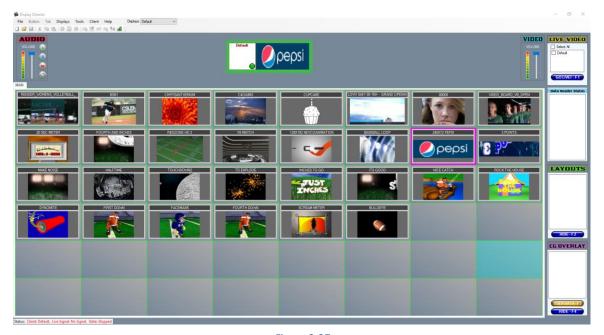

Yes our equipment can work with all public alert systems.

4.1.4. Software & Controls. Describe the controls and software used in support of your product offering.

All of our controls and software and manufactured and supported in-house. We have several different types of controls for operations of scoreboards. We have both handhelp and desktop versions. We have a cloud based software called mycloud to operate our led tables and marquees. Lastly, we have Display Director Software to operate our video display equipment. This is a comprehensive game management clip server software. Again, all software in developed, manufactured and supported by Nevco. We have enclosed our manual for the primary control most people use along with the manuals for our My Cloud and Display Director software as well. In Q1 - 2021 we are launching a game-changing new cloud based software platform to control every product we make with any device you want. This new platform will give us the best operating and control system in the industry. We have worked on this for over 3 years and have invested over \$2M to bring this new technology to the market. We are in the final development and testing stage currently. We have attached several attachments of the manuals for our controls and software for your review.