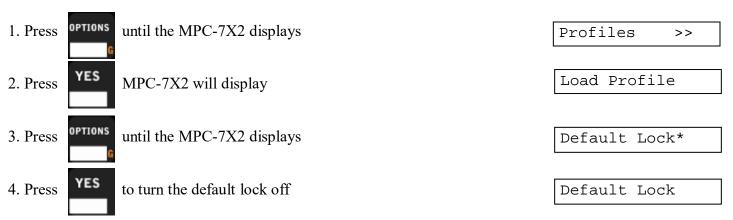

Yes our equipment can work with all public alert systems.

4.1.4. Software & Controls. Describe the controls and software used in support of your product offering.

All of our controls and software and manufactured and supported in-house. We have several different types of controls for operations of scoreboards. We have both handhelp and desktop versions. We have a cloud based software called mycloud to operate our led tables and marquees. Lastly, we have Display Director Software to operate our video display equipment. This is a comprehensive game management clip server software. Again, all software in developed, manufactured and supported by Nevco. We have enclosed our manual for the primary control most people use along with the manuals for our My Cloud and Display Director software as well. In Q1 - 2021 we are launching a game-changing new cloud based software platform to control every product we make with any device you want. This new platform will give us the best operating and control system in the industry. We have worked on this for over 3 years and have invested over \$2M to bring this new technology to the market. We are in the final development and testing stage currently. We have attached several attachments of the manuals for our controls and software for your review.