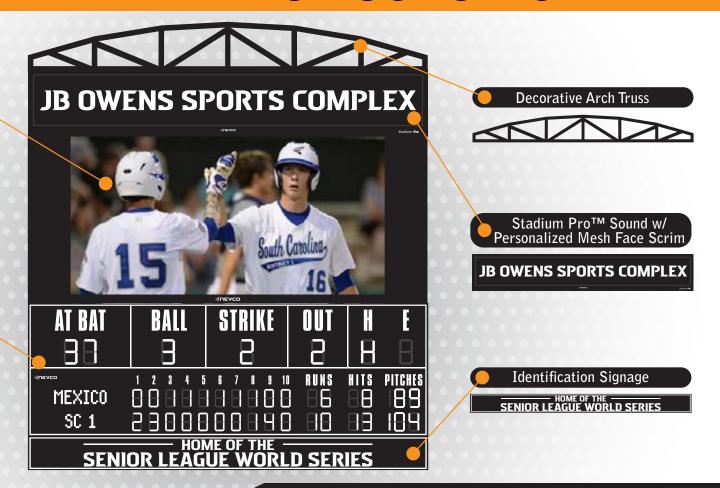

Scorer's Tables: Options for static, rear-lit, or LED scorer's tables. LED Scorers Tables integrate seamlessly with indoor video displays through our software.

Signage and Decorative Trusswork: Options for adding sponsor/team information. These can be integrated with the scoreboard/video displays or stand alone displays.