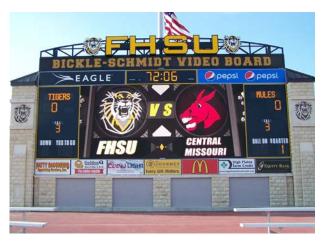

Nevco is a single source manufacturer for all below items:

Traditional Scoreboards: Scoring for (including but not limited to) Baseball/Softball, Basketball, Volleyball,

Wrestling, Football, Hockey, Soccer, Swimming, Cricket, Tennis, Track/Field, Lacrosse.

LED Video Displays: Offer multiple pixel pitch options and sizes. Customizable to the client's needs. Displays all items used in a Sports Video Display board (Live Video, Instant Replay, Advertising Commercials, DVD clips, etc).