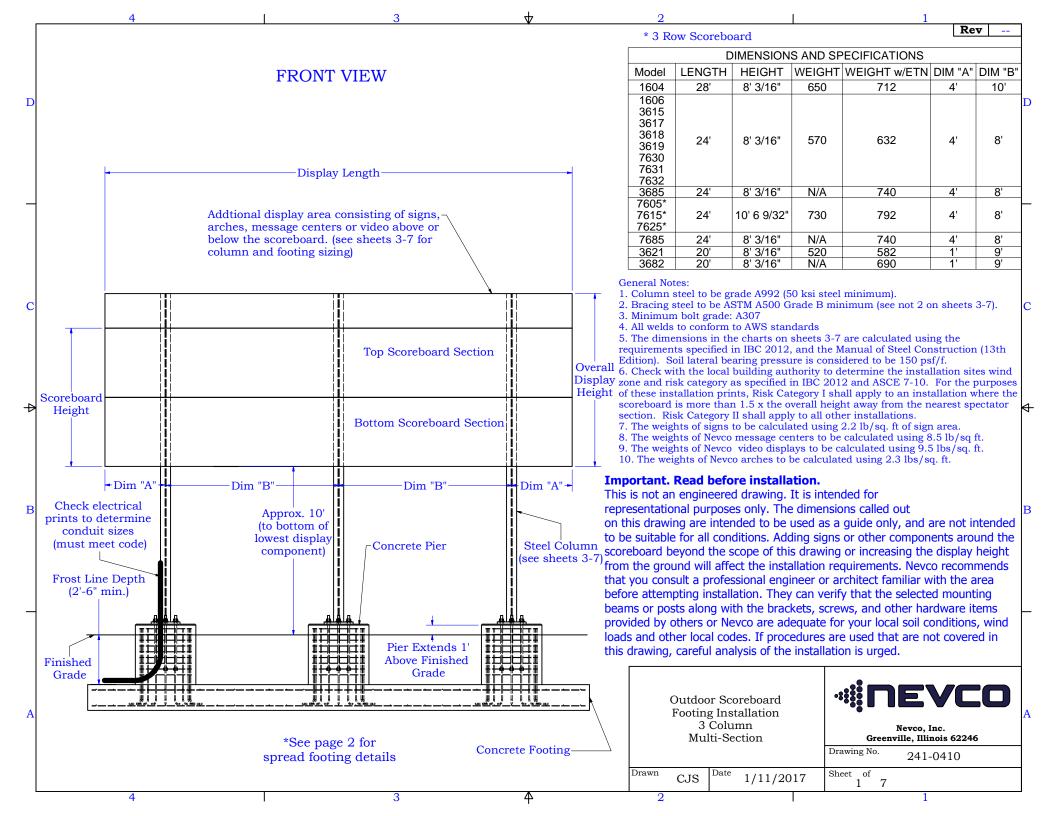

## 4.2. Manufacturing

**Manufacturing.** Describe your manufacturing operations including, but not limited to, any ISO certifications or operational advantages.

Nevco products are designed and manufactured at locations in Greenville and Highland Illinois, shipping out of Highland with best-inclass lead times and on-time shipment. Nevco products are UL listed and as a member of the UL certification program, UL independently makes 26 unannounced visits to both locations and inspects manufacturing for safety and quality. Nevco products are also designed and tested to regulatory conformance of UL, CE, FCC, OSHA, CSA, and Industry Canada. Nevco products are built and shipped to environmental Green initiatives ROHS, ICCP, and utilize raw materials that are GreenCircle certified and conform to Low VOC standards. Nevco products and installation standards meet requirements of IBC and ASCE exceeding a basic design wind speed of 180MPH at a height of over 50 feet.