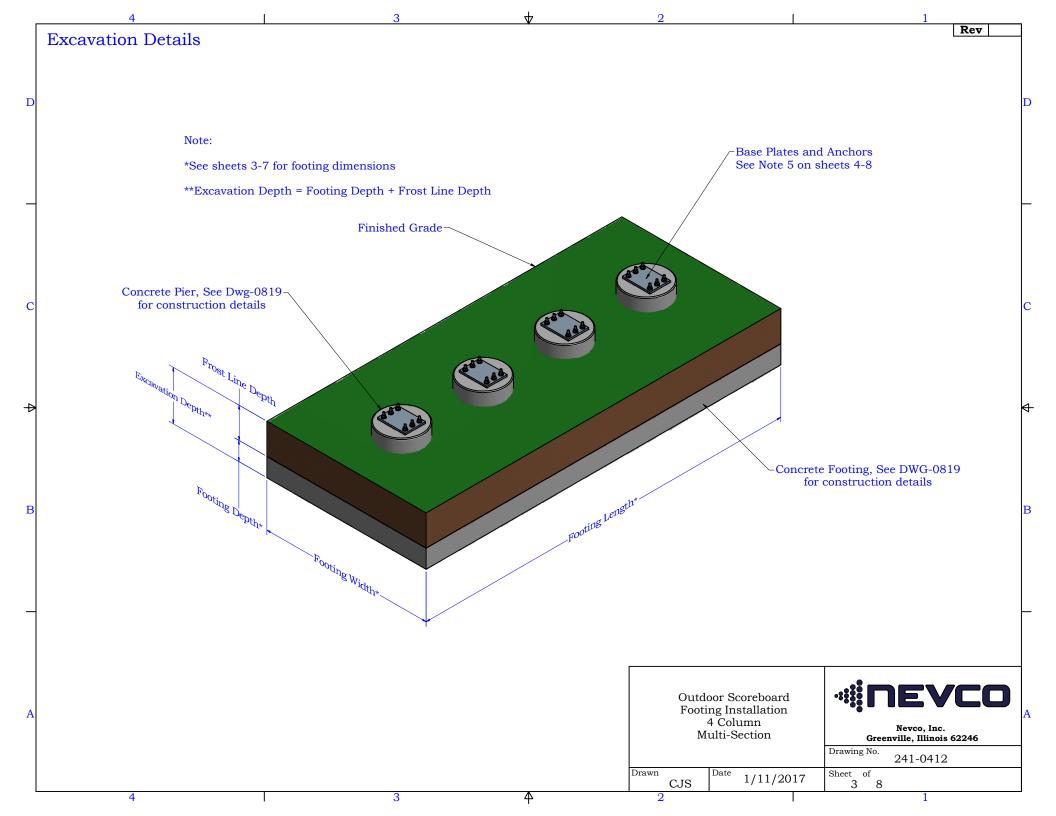

Yes our equipment can work with all public alert systems.

4.1.4. Software & Controls. Describe the controls and software used in support of your product offering.

All of our controls and software and manufactured and supported in-house. We have several different types of controls for operations of scoreboards. We have both handhelp and desktop versions. We have a cloud based software called mycloud to operate our led tables and marquees. Lastly, we have Display Director Software to operate our video display equipment. This is a comprehensive game management clip server software. Again, all software in developed, manufactured and supported by Nevco. We have enclosed our manual for the primary control most people use along with the manuals for our My Cloud and Display Director software as well. In Q1 - 2021 we are launching a game-changing new cloud based software platform to control every product we make with any device you want. This new platform will give us the best operating and control system in the industry. We have worked on this for over 3 years and have invested over \$2M to bring this new technology to the market. We are in the final development and testing stage currently. We have attached several attachments of the manuals for our controls and software for your review.