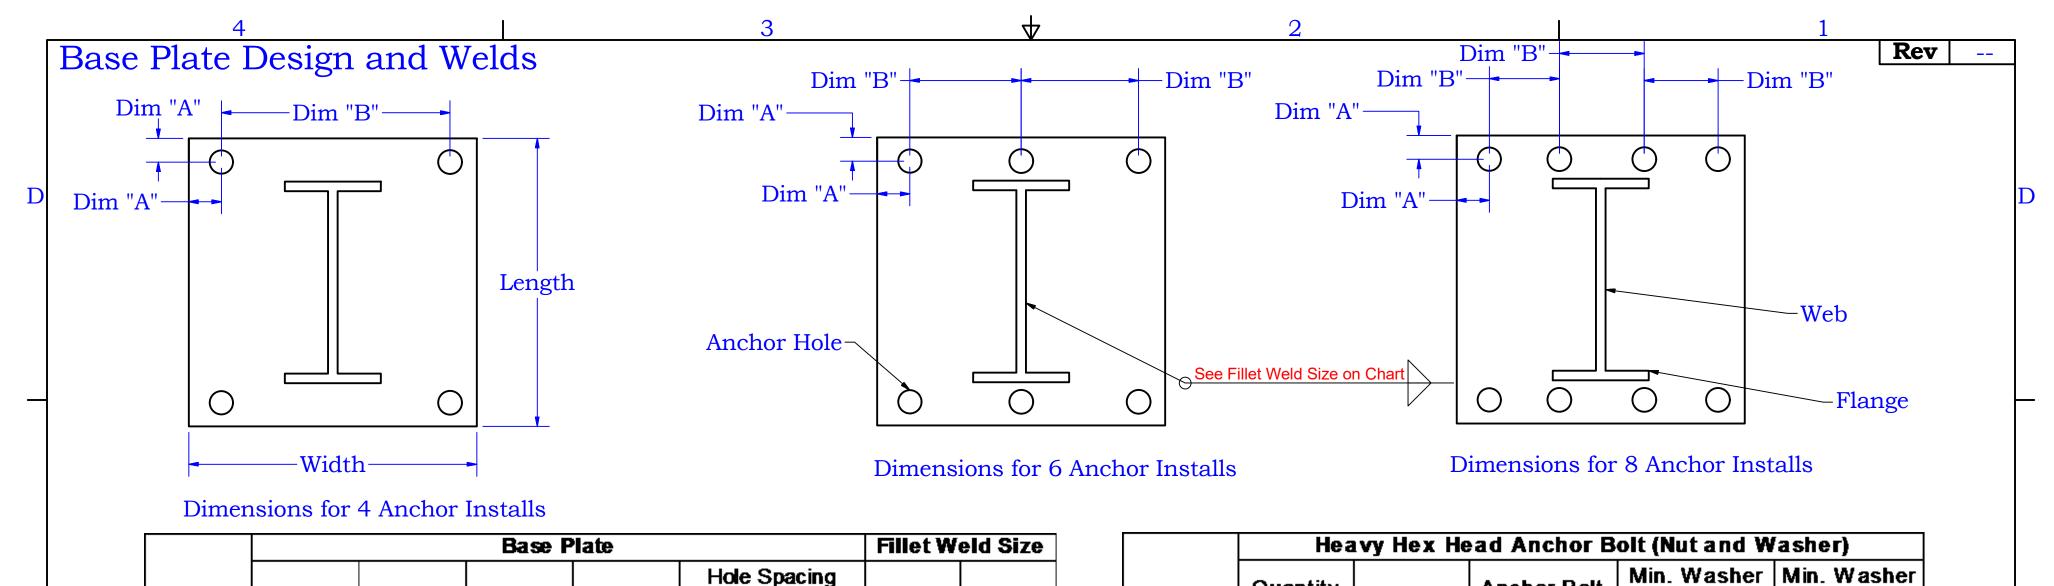

Yes our equipment can work with all public alert systems.

4.1.4. Software & Controls. Describe the controls and software used in support of your product offering.

All of our controls and software and manufactured and supported in-house. We have several different types of controls for operations of scoreboards. We have both handhelp and desktop versions. We have a cloud based software called mycloud to operate our led tables and marquees. Lastly, we have Display Director Software to operate our video display equipment. This is a comprehensive game management clip server software. Again, all software in developed, manufactured and supported by Nevco. We have enclosed our manual for the primary control most people use along with the manuals for our My Cloud and Display Director software as well. In Q1 - 2021 we are launching a game-changing new cloud based software platform to control every product we make with any device you want. This new platform will give us the best operating and control system in the industry. We have worked on this for over 3 years and have invested over \$2M to bring this new technology to the market. We are in the final development and testing stage currently. We have attached several attachments of the manuals for our controls and software for your review.