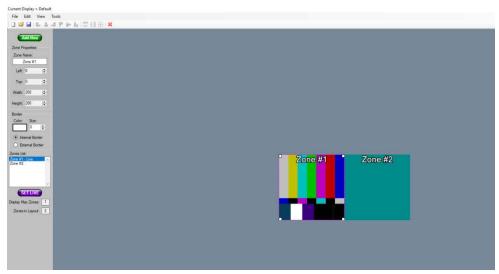

tching from a button with a set layout to a button without one, also called default, the second button will display in the same layout as the previous button.

The layout will stay on the display until another layout is applied to the display, the hide layout option is selected in the settings of creating a button, or the hide layout option is clicked (from the zone layouts control panel on the main screen). Hiding the layout will make zone 1 full screen.

Adding a layout to a button is described in section 2.5.





#### 5.2 LAYOUT CREATOR USER INTERFACE

Open Layout Creator by selecting *Tools > Layout Creator* from the main menu on Display Director's main screen. This will pull up the Layout Creator application and it should look similar to Figure 5-1, once you have selected a layout.



Figure 5-1

#### 5.3 CREATING A NEW LAYOUT

To open a new layout, select *File > New* or click on the *New* icon on the main toolbar. Now the Select Template dialog window, shown in Figure 5-2, is open. This dialog window shows a few layout templates created for you. Select the template you would like. Make sure that you also select the display that you wish to create the layout for. If a layout is applied to a display that it was not made for, it is possible that it will not display correctly. Click on OK to open the layout template.



Figure 5-2



At this point you can either save the layout as is or you can edit this layout to your own liking by using the left side toolbar and preview window. Zones can be added, deleted, resized, and moved.

If there is an area on the preview window