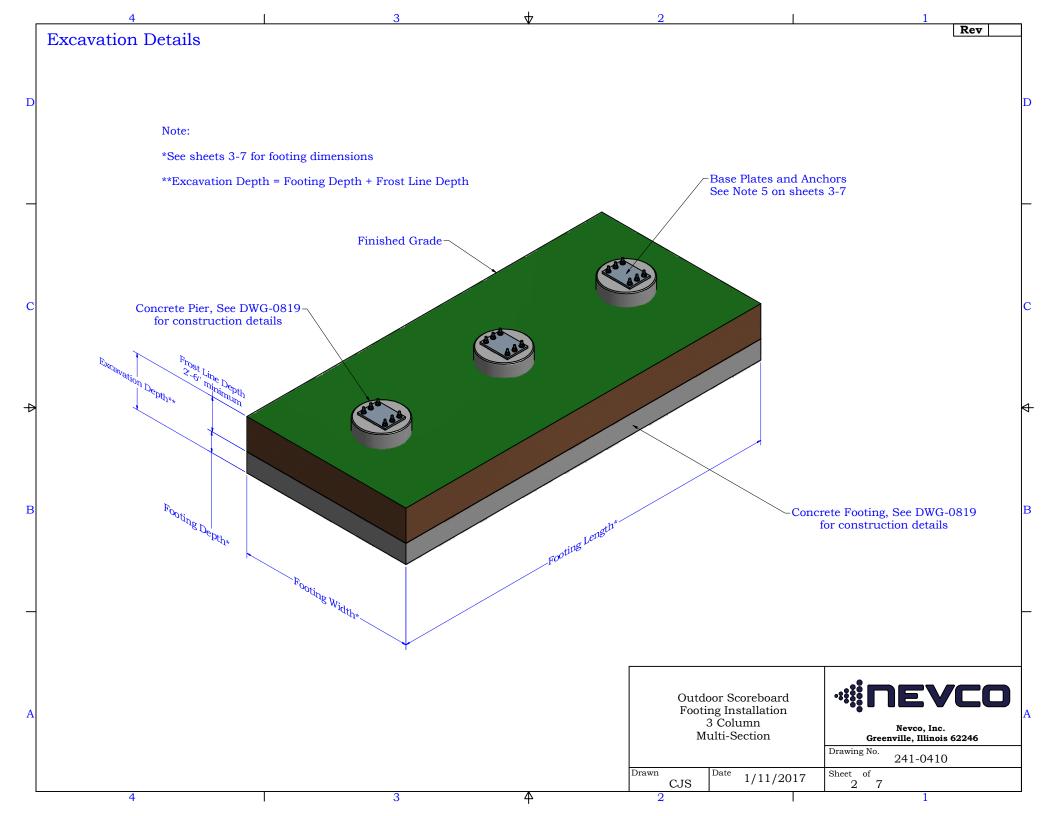

## 4.2. Manufacturing

**Manufacturing.** Describe your manufacturing operations including, but not limited to, any ISO certifications or operational advantages.

Nevco products are designed and manufactured at locations in Greenville and Highland Illinois, shipping out of Highland with best-inclass lead times and on-time shipment. Nevco products are UL listed and as a member of the UL certification program, UL independently makes 26 unannounced visits to both locations and inspects manufacturing for safety and quality. Nevco products are also designed and tested to regulatory conformance of UL, CE, FCC, OSHA, CSA, and Industry Canada. Nevco products are built and shipped to environmental Green initiatives ROHS, ICCP, and utilize raw materials that are GreenCircle certified and conform to Low VOC standards. Nevco products and installation standards meet requirements of IBC and ASCE exceeding a basic design wind speed of 180MPH at a height of over 50 feet.