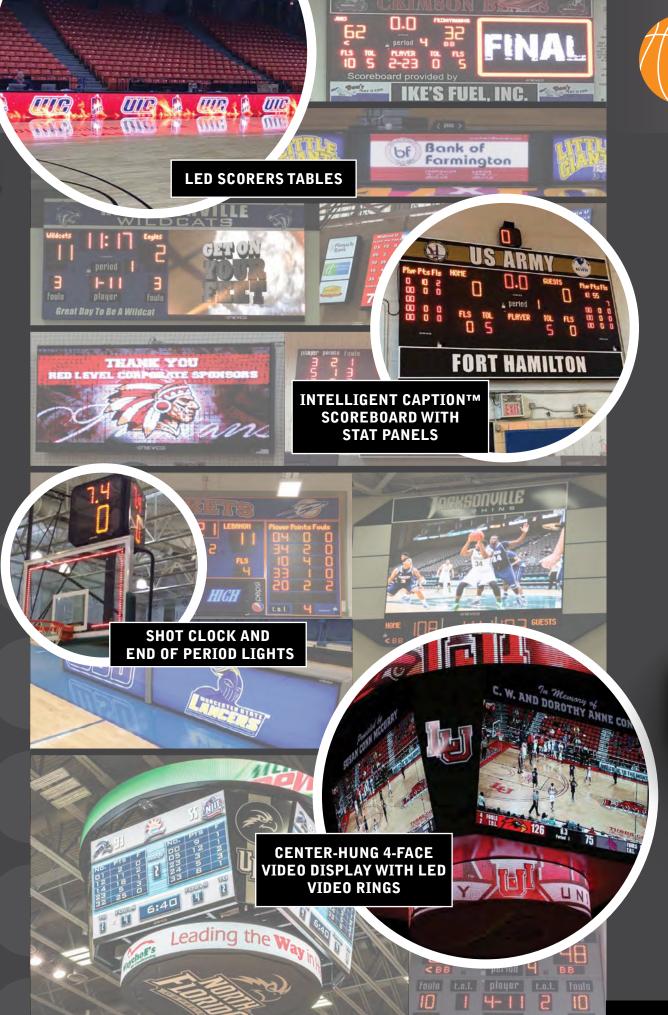

Nevco is a single source manufacturer for all below items:

Traditional Scoreboards: Scoring for (including but not limited to) Baseball/Softball, Basketball, Volleyball,

Wrestling, Football, Hockey, Soccer, Swimming, Cricket, Tennis, Track/Field, Lacrosse.

LED Message Centers: Offer both full color and monochrome options in a variety of sizes. Uses for these (but not lirnted to): Sports Facilities, Church/Community centers, Transportation Displays, Billboards, and Advertisting Displays.

LED Video Displays: Offer multiple pixel pitch options and sizes. Customizable to the client's needs. Displays all items used in a Sports Video Display board (Live Video, Instant Replay, Advertising Commercials, DVD clips, etc).

Scorer's Tables: Options for static, rear-lit, or LED scorer's tables. LED Scorers Tables integrate seamlessly with indoor video displays through our software.

Signage and Decorative Trusswork: Options for adding sponsor/team information. These can be integrated with the scoreboard/video displays or stand alone displays.