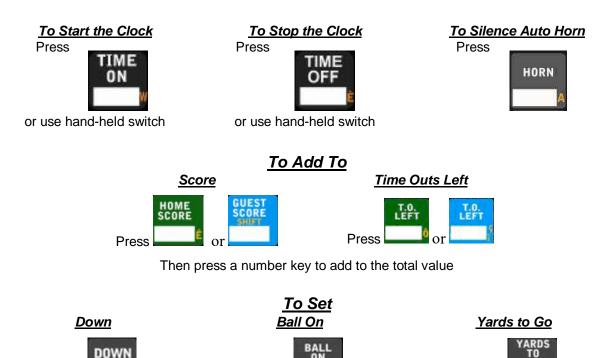

Yes our equipment can work with all public alert systems.

4.1.4. Software & Controls. Describe the controls and software used in support of your product offering.

All of our controls and software and manufactured and supported in-house. We have several different types of controls for operations of scoreboards. We have both handhelp and desktop versions. We have a cloud based software called mycloud to operate our led tables and marquees. Lastly, we have Display Director Software to operate our video display equipment. This is a comprehensive game management clip server software. Again, all software in developed, manufactured and supported by Nevco. We have enclosed our manual for the primary control most people use along with the manuals for our My Cloud and Display Director software as well. In Q1 - 2021 we are launching a game-changing new cloud based software platform to control every product we make with any device you want. This new platform will give us the best operating and control system in the industry. We have worked on this for over 3 years and have invested over \$2M to bring this new technology to the market. We are in the final development and testing stage currently. We have attached several attachments of the manuals for our controls and software for your review.