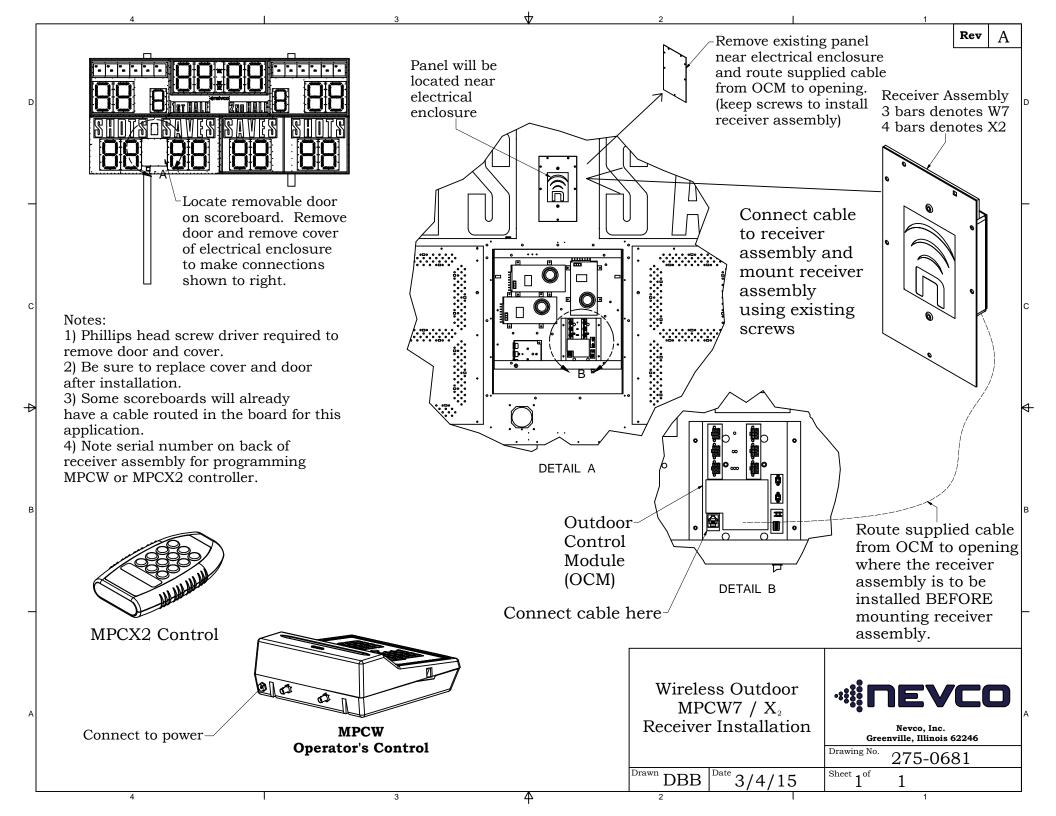

Yes our equipment can work with all public alert systems.

4.1.4. Software & Controls. Describe the controls and software used in support of your product offering.

All of our controls and software and manufactured and supported in-house. We have several different types of controls for operations of scoreboards. We have both handhelp and desktop versions. We have a cloud based software called mycloud to operate our led tables and marquees. Lastly, we have Display Director Software to operate our video display equipment. This is a comprehensive game management clip server software. Again, all software in developed, manufactured and supported by Nevco. We have enclosed our manual for the primary control most people use along with the manuals for our My Cloud and Display Director software as well. In Q1 - 2021 we are launching a game-changing new cloud based software platform to control every product we make with any device you want. This new platform will give us the best operating and control system in the industry. We have worked on this for over 3 years and have invested over \$2M to bring this new technology to the market. We are in the final development and testing stage currently. We have attached several attachments of the manuals for our controls and software for your review.