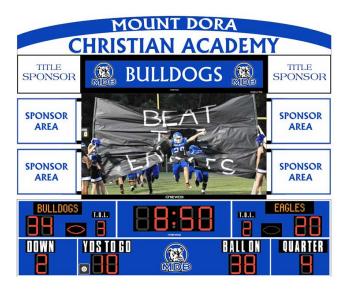

|
| Stadium Pro Sound 1000 Series Schematics        | 26 |
| Stadium Pro Sound 2000 Series Schematics        | 26 |
| Section 12: Nevco Guarantee                     | 27 |

#### Stadium Pro™ 1000



The Stadium Pro™ 1000 is ideal for a wide variety of outdoor facilities, including football, lacrosse, soccer, softball and track. The permanent installation offers concert quality sound that can be heard above the noise of the crowd. The Stadium Pro 1000 is easy to operate and integrates with Nevco video scoreboards to offer a complete video display, scoring and audio solution to high schools, colleges, universities and other sports venues.

#### **Stadium Pro™ 1000 Components**













Speakers (2)

Subwoofer (1) Control Rack (1)

Pod Mix (1)

Microphone (1)

#### Stadium Pro™ 2000



The Stadium Pro™ 2000 sound system offers a more powerful option for larger venues. Similar to the Stadium Pro 1000, the Stadium Pro 2000 is an ideal outdoor sound system for a wide variety of facilities, including football, lacrosse, soccer, softball and track. The permanent installation offers concert quality sound that can be heard above the noise of the crowd. The Stadium Pro 2000 is easy to operate and integrates with Nevco video scoreboards to offer a complete video display, scoring and audio solution to high schools, colleges, universities and other sports venues.

#### **Stadium Pro™ 2000 Components**



#### Stadium Pro™ 1000 & 2000 Control Room Package



The Stadium Pro 1000 & Stadium Pro 2000 are built around the same basic components. Both systems house identical components