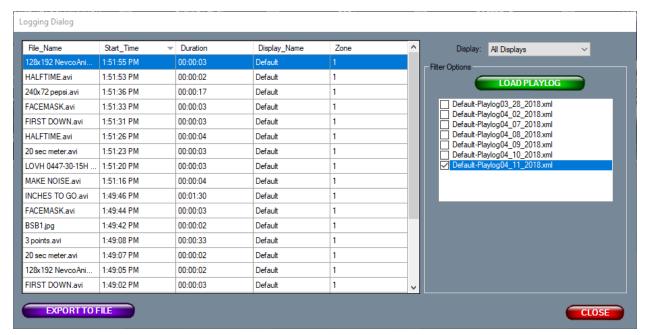

y Director is opened, and when the user changes to "Live Mode."





### 7. CONTENT PLAY LOG

### 7.1 VIEWING A PLAY LOG REPORT

A play log is a log of all of the content that was played on your video display, it will list the file name, start time, duration, and other details. To view a play log, select *Tools > Play Log...* from the main menu on the Display Director main screen. This will open the dialog window seen in Figure 7-1. Now you can filter with the dropdown box by viewing all displays' reports together or just selecting one display at a time. There will be a separate play log for each day, as seen below. To view it, simply check the checkbox next to the play log(s) you would like to view and then click LOAD PLAY LOG. You can view multiple play logs together, at the same time.



Figure 7-1

### 7.2 EXPORTING TO A FILE

You may wish to export this play log to a file in order to share as proof to advertisers that their content was played on your video display. This can be used as a sort of receipt. Click EXPORT TO FILE and this will open a dialog save the playlog as a CSV (comma separated value) file. A CSV file can be opened by a simple text editor or by Microsoft Excel.

Select CLOSE when you are finished viewing and exporting play log files.





### 8. DISPLAY CLIENT

### 8.1 CLIENT CONTROL PANEL

Figure 8-1 below is of the Display Client. There are multiple controls that can be found here. If your system is a single system setup, then you might not see as many controls as they will be located in the director user interface.



Figure 8-1

- **Bright Adjust**