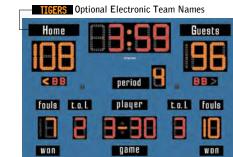

bs (422 kg)

CELEBRATING OVER 80 YEARS OF EXCELLENCE

CELEBRATING OVER 80 YEARS OF EXCELLENCE





#### **GET INSPIRED**

Indoors or outdoors, you can see how Nevco display and scoring products look in their new homes across sports venues all over the world. To get inspired, visit the Nevco photo gallery at nevco.com where you can see hundreds of installations around the globe.





#### **MODEL 2775**







Larger Version of the Full-Featured Multisport. The complete scoreboard for large facilities. Includes time outs left.

**Size:** 12' x 8' x 8" (3.66 x 2.44 x .20 meters)

Digit Size/Color: 18" / 13" High Intensity Red and Amber

Approx. Hanging Weight: 255 lbs (116 kg) Controls Available: MPC (Wired, Wireless), MPCX2 (Handheld Wireless)

Caption Types Available: NL (shown), RL, ETN





#### **MODEL 2760**







Larger Version of the Popular Multisport. The top-selling

**Size:** 12' x 8' x 8" (3.66 x 2.44 x .20 meters)

Digit Size/Color: 18" / 13" High Intensity Red and Amber

Approx. Hanging Weight: 215 lbs (198 kg)

scoreboard for large facilities.

Controls Available: MPC (Wired, Wireless), MPCX2 (Handheld Wireless)

Caption Types Available: NL (shown), RL, ETN







#### **MODEL 2715**







Larger Version of the 2710. The standard basketball scoreboard for large facilities.

**Size:** 12' x 5' 6" x 8" (3.65 x 1.68 x .20 meters)

Digit Size/Color: 18" / 13" High Intensity Red and Amber

Approx. Hanging Weight: 195 lbs (89 kg)

Controls Available: MPC (Wired, Wireless), MPCX2 (Handheld Wireless)

Caption Types Available: NL (shown), RL, ETN





#### **MODEL 27