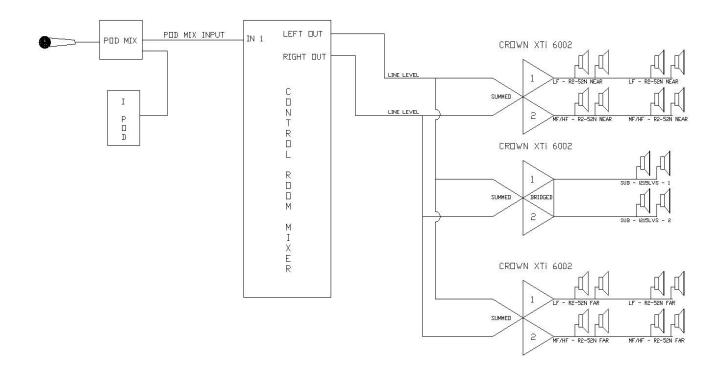

Graphic Design Creative Services: Develop and create numerous custom branded graphics, fan prompts, virtual scoring, important messages, etc to showcase on LED displays.

Stadium Sound Systems: Offer options of superior quality in outdoor venues. Integrated stadium sound system for multiple sized venues. We offer 2 sizes/types of systems in order to fit all our customer's needs.