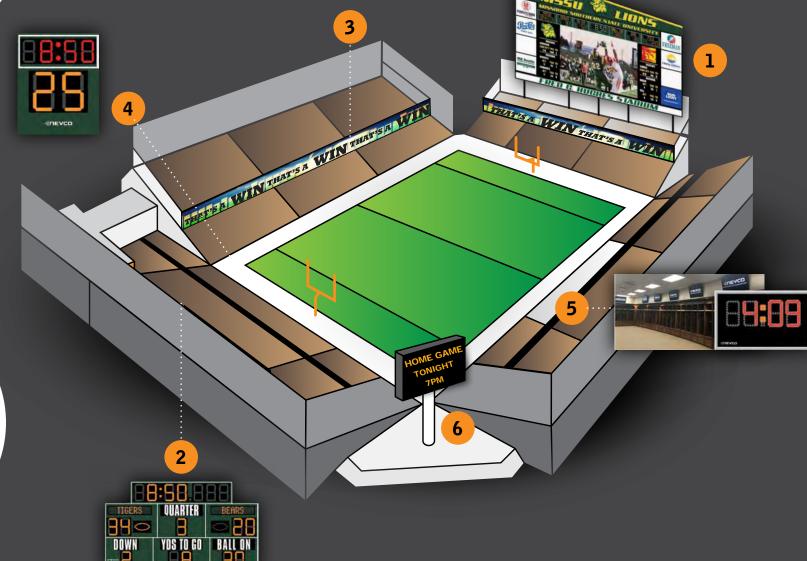

LED Video Displays: Offer multiple pixel pitch options and sizes. Customizable to the client's needs. Displays all items used in a Sports Video Display board (Live Video, Instant Replay, Advertising Commercials, DVD clips, etc).

LED Marquees: Offer both full color and monochrome options in a variety of sizes.

Proprietary Software: LED products (mentioned above) are operated through our proprietary software. Software is the "brains" behind LED displays allowing operators to control what's shown to crowds.

Scorer's Tables: Options for static, rear-lit, or LED scorer's tables. LED Scorers Tables integrate seamlessly with indoor video displays through our software.

Signage and Decorative Trusswork: Options for adding sponsor/team information. These can be integrated with the scoreboard/video displays or stand alone displays.