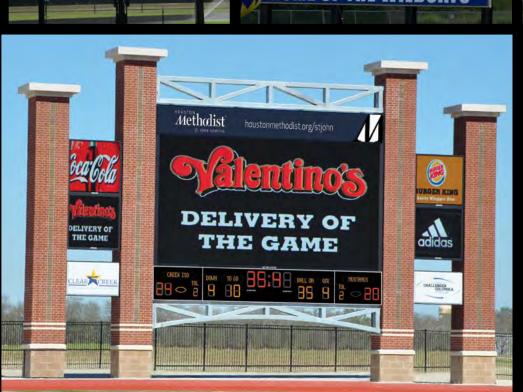

LED Message Centers: Offer both full color and monochrome options in a variety of sizes. Uses for these (but not lirnted to): Sports Facilities, Church/Community centers, Transportation Displays, Billboards, and Advertisting Displays.