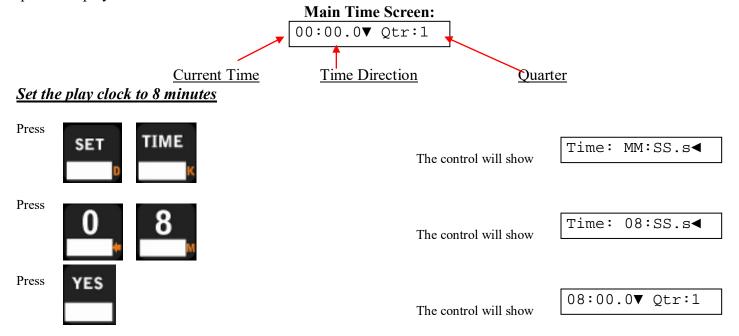

Yes our equipment can work with all public alert systems.

4.1.4. Software & Controls. Describe the controls and software used in support of your product offering.

All of our controls and software and manufactured and supported in-house. We have several different types of controls for operations of scoreboards. We have both handhelp and desktop versions. We have a cloud based software called mycloud to operate our led tables and marquees. Lastly, we have Display Director Software to operate our video display equipment. This is a comprehensive game management clip server software. Again, all software in developed, manufactured and supported by Nevco. We have enclosed our manual for the primary control most people use along with the manuals for our My Cloud and Display Director software as well. In Q1 - 2021 we are launching a game-changing new cloud based software platform to control every product we make with any device you want. This new platform will give us the best operating and control system in the industry. We have worked on this for over 3 years and have invested over \$2M to bring this new technology to the market. We are in the final development and testing stage currently. We have attached several attachments of the manuals for our controls and software for your review.