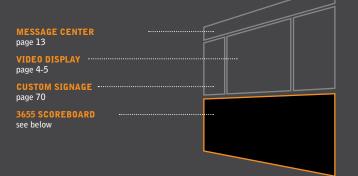

LED Message Centers: Offer both full color and monochrome options in a variety of sizes. Uses for these (but not lirnted to): Sports Facilities, Church/Community centers, Transportation Displays, Billboards, and Advertisting Displays.

LED Video Displays: Offer multiple pixel pitch options and sizes. Customizable to the client's needs. Displays all items used in a Sports Video Display board (Live Video, Instant Replay, Advertising Commercials, DVD clips, etc).

Scorer's Tables: Options for static, rear-lit, or LED scorer's tables. LED Scorers Tables integrate seamlessly with indoor video displays through our software.

Signage and Decorative Trusswork: Options for adding sponsor/team information. These can be integrated with the scoreboard/video displays or stand alone displays.