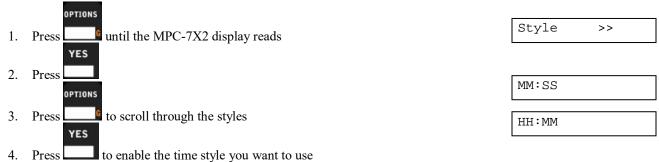

us value and completes the editing process

Aux: MM:SS.S◀

#### **Changing Direction of Aux Time**

Within Aux Time menu:



b. For time counting down display will read

## Direction: ▼

#### **Setting Time Switch Operation**

Within Aux Time menu:



#### **Setting Aux Stop Time**

Within Aux Time menu:



- 3. Enter the Minutes and Seconds.
  - a. After all four digits are filled it automatically accepts the stop time.
  - b. If less than 4 digits are entered and YES is pressed then zeros will be placed in the unfilled digits and the time will be accepted.
  - c. If NO/CANCEL is pressed before all 4 digits are entered it restores the previous value and completes the editing process

a. An asterisk indicates which style is enabled

#### **Changing Aux Time Style**

Within Aux Time menu:



#### SEGMENT TIMER

A **segment timer** is used for pacing organized practices, as an interval horn, and can be used for other practical uses as well. As an example: a segment consists of a practice event (playbook time, running drills, breaks, etc) that is run for a set period of time. Once the time has expired, a new segment is entered and the drill changes. The segment timer will count down from the programmed segment time to zero. The MPC-7X2 segment timer function has a maximum of 20 segments.

There are three settings to be set in each segment: time, auto horn, and auto advance. **Auto horn** sounds the horn at the end of a time segment. If **Auto Advance** is enabled, when the current segment completes the next segment time begins counting automatically.

#### **Segment Timer Proj