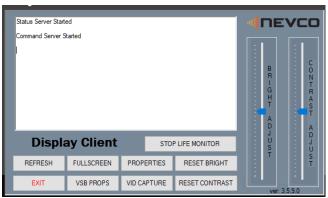

Yes our equipment can work with all public alert systems.

4.1.4. Software & Controls. Describe the controls and software used in support of your product offering.

All of our controls and software and manufactured and supported in-house. We have several different types of controls for operations of scoreboards. We have both handhelp and desktop versions. We have a cloud based software called mycloud to operate our led tables and marquees. Lastly, we have Display Director Software to operate our video display equipment. This is a comprehensive game management clip server software. Again, all software in developed, manufactured and supported by Nevco. We have enclosed our manual for the primary control most people use along with the manuals for our My Cloud and Display Director software as well. In Q1 - 2021 we are launching a game-changing new cloud based software platform to control every product we make with any device you want. This new platform will give us the best operating and control system in the industry. We have worked on this for over 3 years and have invested over \$2M to bring this new technology to the market. We are in the final development and testing stage currently. We have attached several attachments of the manuals for our controls and software for your review.