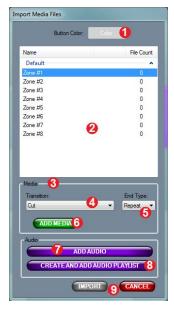

Yes our equipment can work with all public alert systems.

4.1.4. Software & Controls. Describe the controls and software used in support of your product offering.

All of our controls and software and manufactured and supported in-house. We have several different types of controls for operations of scoreboards. We have both handhelp and desktop versions. We have a cloud based software called mycloud to operate our led tables and marquees. Lastly, we have Display Director Software to operate our video display equipment. This is a comprehensive game management clip server software. Again, all software in developed, manufactured and supported by Nevco. We have enclosed our manual for the primary control most people use along with the manuals for our My Cloud and Display Director software as well. In Q1 - 2021 we are launching a game-changing new cloud based software platform to control every product we make with any device you want. This new platform will give us the best operating and control system in the industry. We have worked on this for over 3 years and have invested over \$2M to bring this new technology to the market. We are in the final development and testing stage currently. We have attached several attachments of the manuals for our controls and software for your review.