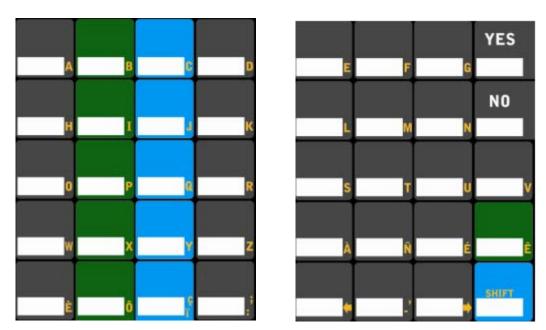

essed to exit the options menu back to the main screen

#### **BRIGHTNESS**

Ambient lighting conditions may cause the scoreboard to be too bright or dim. To remedy this go to the brightness options to toggle scoreboard brightness between bright or dim.



To Change Brightness:



Press OPTIONS until the MPC-7X2 display reads **Note:** "\*\*\*\*" represents High or Low

Brightness: \*\*\*\*

To toggle between High or Low scoreboard brightness

#### TEAM NAMES

The team names option works with the Electronic Team Names (ETN) package in a Nevco scoreboard system. Using this system can replace the usual vinyl HOME and GUESTS with an LED display used for displaying the team names.

#### **Electronic Team Name keypad**

The Team name keypad is marked in the orange color on the MPC-7X2 keypad.



**Note:** The standard function text and symbols have been removed for example only.

The letter and number keys are self explanatory. There is however a few function keys that are important to know in the Electronic Team Name keypad.

#### **Backspace**



The key is used as a backspace button while entering team names

#### Space



The key is used as a space during while entering team names

#### Shift Key

Default: uppercase letter state



1<sup>st</sup> press "♥": Changes to lowercase letters

2<sup>nd</sup> press "#": Changes from letter entry to number entry

3<sup>rd</sup> press "♣": Back to uppercase letters

#### **Changing Team Names**

First enter the Team Names Menu



Press OPTIONS until the displays reads

Team Names >>



Press to enter Team Names Menu display reads

Hom