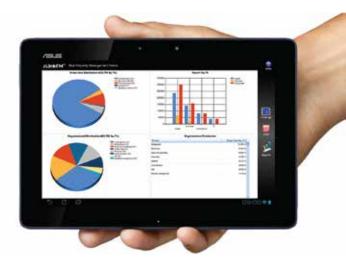

## Space Management & Planning

Improve utilization of space and productivity by linking employee, space and asset data with floor plan drawings.

- Manage and optimize space utilization
- Monitor key performance metrics
- Dynamic allocation of workspaces
- Visual planning scenarios to facilitate executive decision-making

- Easily monitor and track the effective use and cost associat ed with real estate space
- Develop planning scenarios to define and manage future requirements
- Accurate extensive space data and flexible space reporting
- Allocate and optimize space among many departments and do accurate cost accounting
- Dynamic linkage between drawing and space data base
- Easily get square footage measurements before remodeling and designing projects
- Enable enterprise-wide space scheduling