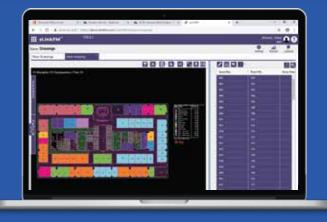

zLinkFM<sup>™</sup> Space Module dynamically links your CAD drawings to a powerful relational database. Make a change in the database; the changes automatically get transferred to the drawing. Reconfigure the floor plan; the database automatically re-calculates the new square footage. Add new data, the database expands to include new information. Effortlessly track space utilization.

- Easily monitor and track the effective use and cost associat ed with real estate space
- Develop planning scenarios to define and manage future requirements
- Accurate extensive space data and flexible space reporting
- Allocate and optimize space among many departments and do accurate cost accounting
- Dynamic linkage between drawing and space data base
- Easily get square footage measurements before remodeling and designing projects
- Enable enterprise-wide space scheduling