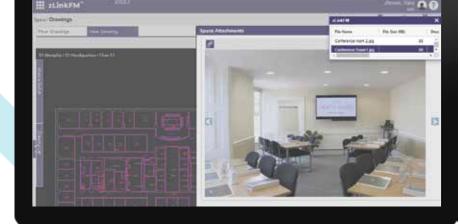

zLinkFM<sup>™</sup> Space Module dynamically links your CAD drawings to a powerful relational database. Make a change in the database; the changes automatically get transferred to the drawing. Reconfigure the floor plan; the database automatically re-calculates the new square footage. Add new data, the database expands to include new information. Effortlessly track space utilization.

- Integrated Architectural Plan-centric Space Planning Solutions
- Dynamically Linked CAD Drawings and Space Database
- Mobile "Anywhere Anytime" Access to Space Data
- Enterprise-wide Space and Asset Management