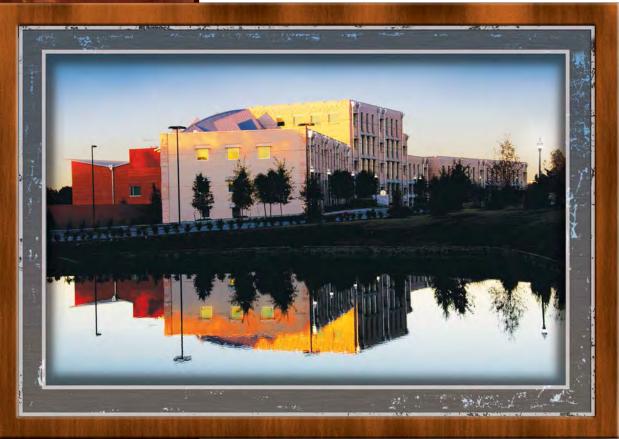

### **ARCHED ATRIUM**

Let he Cedar Hill project was unique in various ways as it consisted of multiple one story and four story buildings joined together by a dynamic arched atrium roof structure measuring 320' long x 90' wide, that reached

71' at it's highest point.

The 7 box structures were joined by numerous covered walk ways and canopies that were masterfully

placed throughout the facility to add beauty while remaining practical for use as the arched atrium roof structure utilized roofing panels to shed water in the direction of gravity but parallel to the natural slope and subtle radius of the glued laminated roof deck.

The inside of the atrium roof structure is equally pleasing to the eye as it also serves as a source of natural light making the facility more energy efficient.