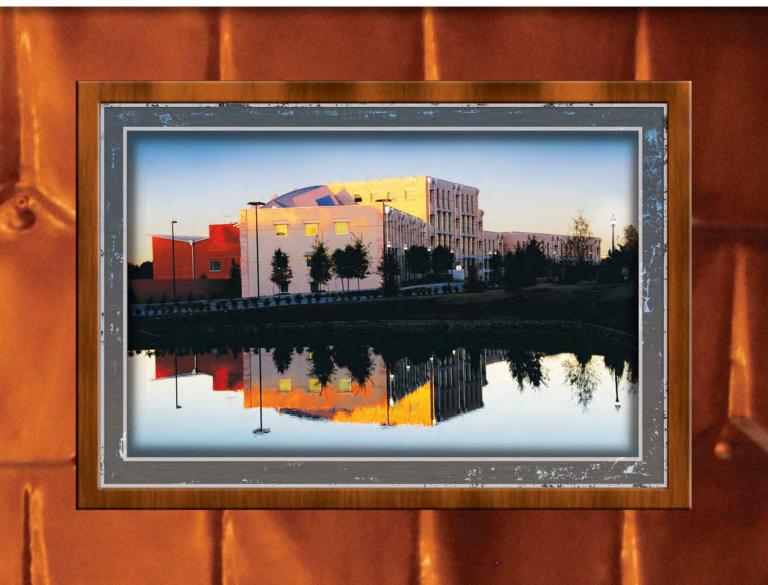

### **ARCHED ATRIUM**

Let he Cedar Hill project was unique in various ways as it consisted of multiple one story and four story buildings joined together by a dynamic arched atrium roof structure measuring 320' long x 90' wide, that reached

71' at it's highest point.

The 7 box structures were joined by numerous covered walk ways and canopies that were masterfully

placed throughout the facility to add beauty while remaining practical for use as the arched atrium roof structure utilized roofing panels to shed water in the direction of gravity but parallel to the natural slope and subtle radius of the glued laminated roof deck.

Roofing panels were laid at 30 degree angles per specifications and 12 dormers were laid throughout the roofing system matching the same pitch. The pitch ranges for the roofing system were from 4:12 through 12:12.

The inside of the atrium roof structure is equally pleasing to the eye as it also serves as a source of natural light making the facility more energy efficient.