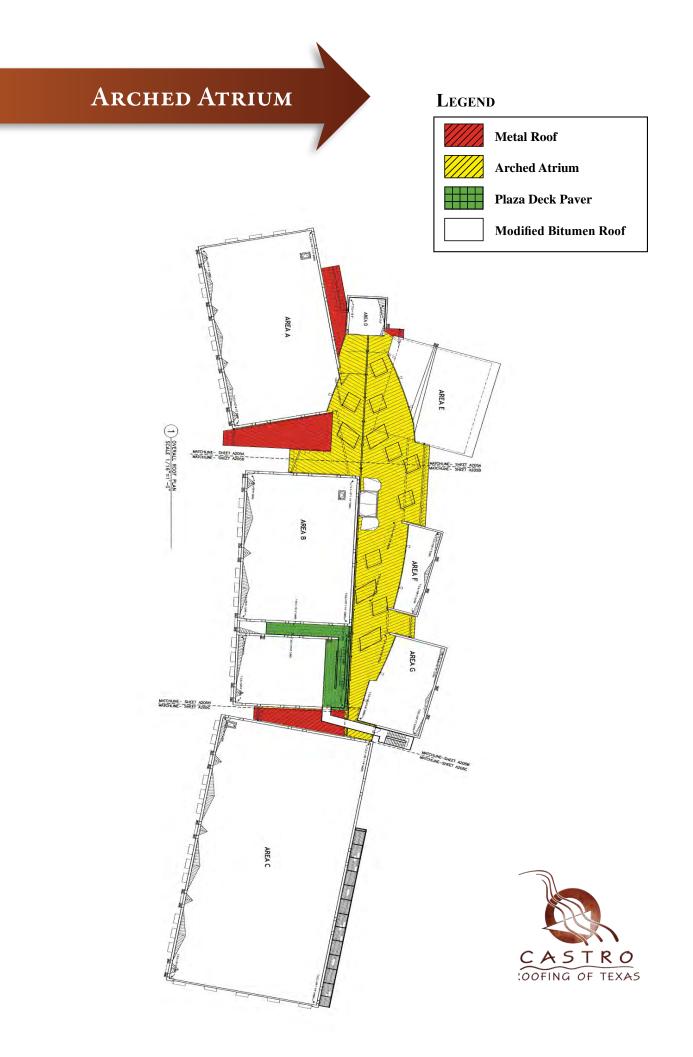

### **ROOF SYSTEM TYPES:**

Mechanically Seamed Standing Seam Metal Roof, Modified Bitumen Membrane Roof, Plaza Deck Paver System, wood blocking and related Sheetmetal.

### **ARCHED ATRIUM**

Let he Cedar Hill project was unique in various ways as it consisted of multiple one story and four story buildings joined together by a dynamic arched atrium roof structure measuring 320' long x 90' wide, that reached

71' at it's highest point.

The 7 box structures were joined by numerous covered walk ways and canopies that were masterfully

placed throughout the facility to add beauty while remaining practical for use as the arched atrium roof structure utilized roofing panels to shed water in the direction of gravity but parallel to the natural slope and subtle radius of the glued laminated roof deck.