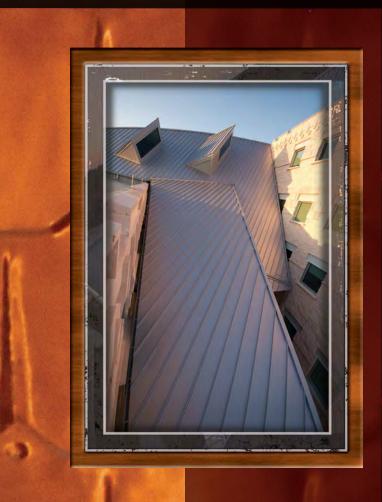

### **STEEP-SLOPE ROOFS**

24-GA pre-finished standing seam metal roofs

### STANDING SEAM SYSTEM

- Deck slope 12:12 pitch
- 2 1/4" tongue and groove compound curved wood deck
- Install 1/2" CDX plywood mechanically attached (96 staples per sheet)
- Install 3" nail-base insulation
- Install ice & water shield self-adhering underlayment
- Install 24 GA pre-finished standing seam metal roof system

The inside of the atrium roof structure is equally pleasing to the eye as it also serves as a source of natural light making the facility more energy efficient.