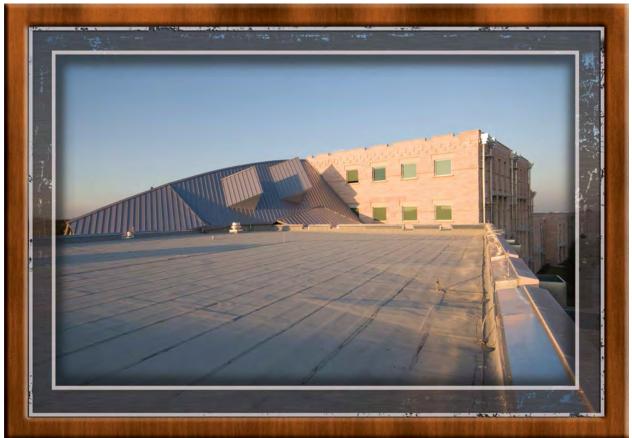

### **ARCHED ATRIUM**

Let he Cedar Hill project was unique in various ways as it consisted of multiple one story and four story buildings joined together by a dynamic arched atrium roof structure measuring 320' long x 90' wide, that reached

71' at it's highest point.

The 7 box structures were joined by numerous covered walk ways and canopies that were masterfully

placed throughout the facility to add beauty while remaining practical for use as the arched atrium roof structure utilized roofing panels to shed water in the direction of gravity but parallel to the natural slope and subtle radius of the glued laminated roof deck.

Roofing panels were laid at 30 degree angles per specifications and 12 dormers were laid throughout the roofing system matching the same pitch. The pitch ranges for the roofing system were from 4:12 through 12:12.

The inside of the atrium roof structure is equally pleasing to the eye as it also serves as a source of natural light making the facility more energy efficient.