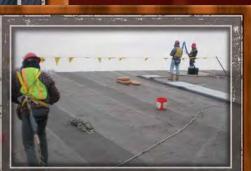

ility to add beauty while remaining practical for use as the arched atrium roof structure utilized roofing panels to shed water in the direction of gravity but parallel to the natural slope and subtle radius of the glued laminated roof deck.

Roofing panels were laid at 30 degree angles per specifications and 12 dormers were laid throughout the roofing system matching the same pitch. The pitch ranges for the roofing system were from 4:12 through 12:12.

The inside of the atrium roof structure is equally pleasing to the eye as it also serves as a source of natural light making the facility more energy efficient.



# UNIQUENESS

"the arched atrium roof structure utilized roofing panels to shed water in the direction of gravity"













# UNIQUENESS



## Arched Atrium

# UNIQUENESS









"The half coping was made to precisely fit into a special, factory-made limestone block"



### MODIFIED BITUMEN



L he Modified Bitumen had special crickets and flashing that were difficult to install because of embrasures throughout the crenellated parapet. The half coping was made in two pieces, a receiver and counter flashing which allow future work to be done without disturbing the parapet.

The half coping was made to precisely fit into a special, factory-made limestone block which had been manufactured with pre-formed reveals. The half copings were then sealed with a urethane sealant.



# UNIQUENESS



### LONE STAR DRAINS

3

The drainage system on this project was very unique. The conductor heads for each drain weighed over 100 lbs and some of the downspouts were over 60'