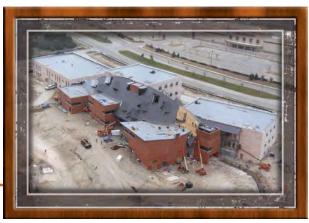

### **ARCHED ATRIUM**

Let he Cedar Hill project was unique in various ways as it consisted of multiple one story and four story buildings joined together by a dynamic arched atrium roof structure measuring 320' long x 90' wide, that reached

71' at it's highest point.

The 7 box structures were joined by numerous covered walk ways and canopies that were masterfully

placed throughout the facility to add beauty while remaining practical for use as the arched atrium roof structure utilized roofing panels to shed water in the direction of gravity but parallel to the natural slope and subtle radius of the glued laminated roof deck.