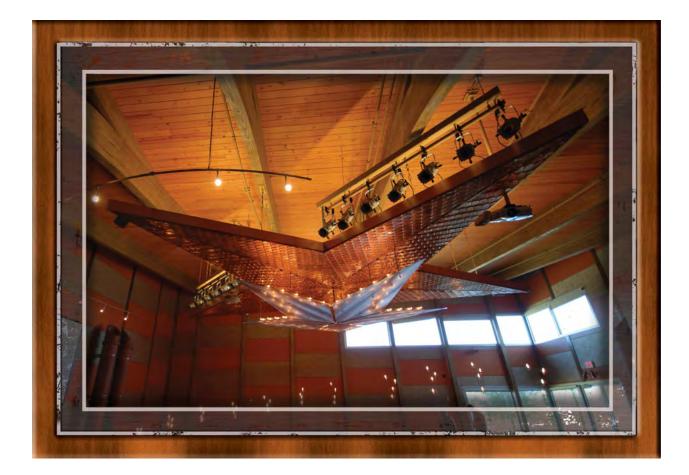

## COPPER STAR

A Pros

he Copper Star is truly a one-ofa-kind, beautifully crafted chandelier that was fabricated piece by piece by Castro Roofing's awesome, artisan sheet metal shop. The 33' star was designed by Holzman Moss Architecture Group.

The Copper Texas Star illuminates the Cedar Hill room where city officials and school district personnel get down to business.

## CHALLENGES

The star's frame is held together by a strong brace system that protrudes through the exterior of the ceiling and through the outside deck.

The outside of the wooden and metal frame was covered with stamped copper shingles that were meticulously placed at a 45 degree angle.

The star's exterior frame was wired and bulbs were installed before the secondary lit star was put in place.

## The Making of a Star

144

The frame that holds the Copper Texas Star in place is completely integrated into the roof system. This job alone took well over 800 man hours and a team of Castro Roofing's finest to trim, install, polish and coat this fine work of art.