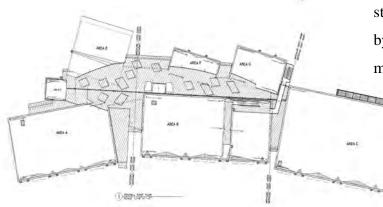

### **ARCHED ATRIUM**

Let he Cedar Hill project was unique in various ways as it consisted of multiple one story and four story buildings joined together by a dynamic arched atrium roof structure measuring 320' long x 90' wide, that reached

71' at it's highest point.

The 7 box structures were joined by numerous covered walk ways and canopies that were masterfully

placed throughout the facility to add beauty while remaining practical for use as the arched atrium roof structure utilized roofing panels to shed water in the direction of gravity but parallel to the natural slope and subtle radius of the glued laminated roof deck.