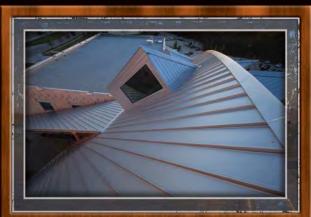

### **ARCHED ATRIUM**

Let he Cedar Hill project was unique in various ways as it consisted of multiple one story and four story buildings joined together by a dynamic arched atrium roof structure measuring 320' long x 90' wide, that reached

71' at it's highest point.

The 7 box structures were joined by numerous covered walk ways and canopies that were masterfully

placed throughout the facility to add beauty while remaining practical for use as the arched atrium roof structure utilized roofing panels to shed water in the direction of gravity but parallel to the natural slope and subtle radius of the glued laminated roof deck.

Roofing panels were laid at 30 degree angles per specifications and 12 dormers were laid throughout the roofing system matching the same pitch. The pitch ranges for the roofing system were from 4:12 through 12:12.

The inside of the atrium roof structure is equally pleasing to the eye as it also serves as a source of natural light making the facility more energy efficient.