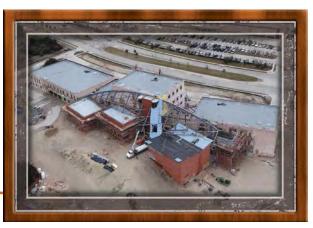

### **ARCHED ATRIUM**

Let he Cedar Hill project was unique in various ways as it consisted of multiple one story and four story buildings joined together by a dynamic arched atrium roof structure measuring 320' long x 90' wide, that reached

71' at it's highest point.

The 7 box structures were joined by numerous covered walk ways and canopies that were masterfully

placed throughout the facility to add beauty while remaining practical for use as the arched atrium roof structure utilized roofing panels to shed water in the direction of gravity but parallel to the natural slope and subtle radius of the glued laminated roof deck.

### SIZE OF PROJECT:

- SBS Modified Roofing = 51,100 sq ft
- Standing Seam Metal = 20,000 sq ft
- Total Square Feet = 71,000 sq ft
- Length of project = 322 calendar days
  - Completion date = July 2008
    - = July 2008