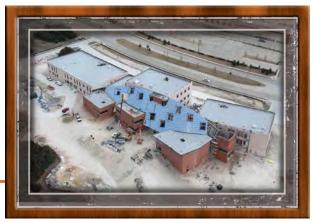

### LOW-SLOPE ROOF PROCEDURES

The low-slope roof consisted of two layers insulation and a Modified Bitumen roof system. On two separate roof areas, the Modified Bitumen roof system was then also covered with Plaza Pavers along with hand rails that were incorporated into the roof.

### MODIFIED BITUMEN MEMBRANE

- Install multiple insulation layers on both metal and structural concrete decks
- Mechanically fastened first layer of insulation and hot mopped second layer
- Install mop grade Modified Bitumen base sheet
- Install mop grade Modified Bitumen cap sheet