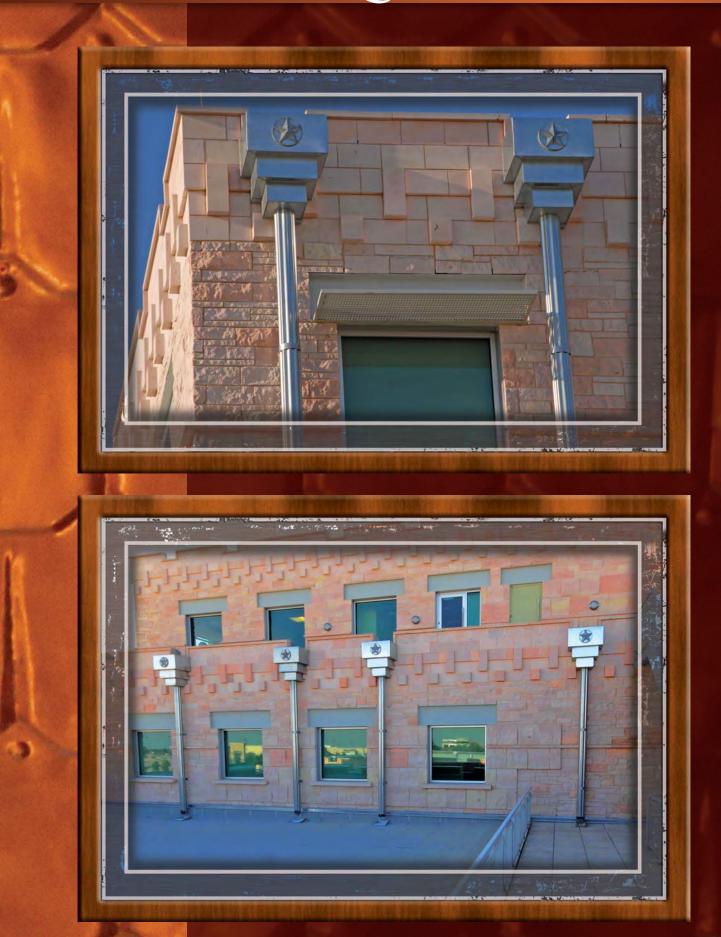

### LONE STAR DRAINS

3

The drainage system on this project was very unique. The conductor heads for each drain weighed over 100 lbs and some of the downspouts were over 60' long. Individual fabrication of each head took an entire day with a two-man team.

The downspouts were made of corrugated deck that was shop rolled and the galvanized leader box was fabricated with the decorative "Lone Star" on the box itself. A perforated overflow drain was added as a precautionary measure.

## Down Spout Install

To install the down spouts, hangers and brackets were allocated along the side of the walls by using a laser sight to keep the downspouts straight & plumb. To install the heavy collector head, a crewman entered the leader box to secure the system to the hangers and brackets.