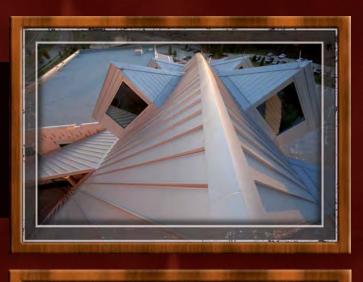

### **STEEP-SLOPE ROOFS**

24-GA pre-finished standing seam metal roofs

### STANDING SEAM SYSTEM

- Deck slope 12:12 pitch
- 2 1/4" tongue and groove compound curved wood deck
- Install 1/2" CDX plywood mechanically attached (96 staples per sheet)
- Install 3" nail-base insulation
- Install ice & water shield self-adhering underlayment
- Install 24 GA pre-finished standing seam metal roof system

71' at it's highest point.

The 7 box structures were joined by numerous covered walk ways and canopies that were masterfully

placed throughout the facility to add beauty while remaining practical for use as the arched atrium roof structure utilized roofing panels to shed water in the direction of gravity but parallel to the natural slope and subtle radius of the glued laminated roof deck.

Roofing panels were laid at 30 degree angles per specifications and 12 dormers were laid throughout the roofing system matching the same pitch. The pitch ranges for the roofing system were from 4:12 through 12:12.