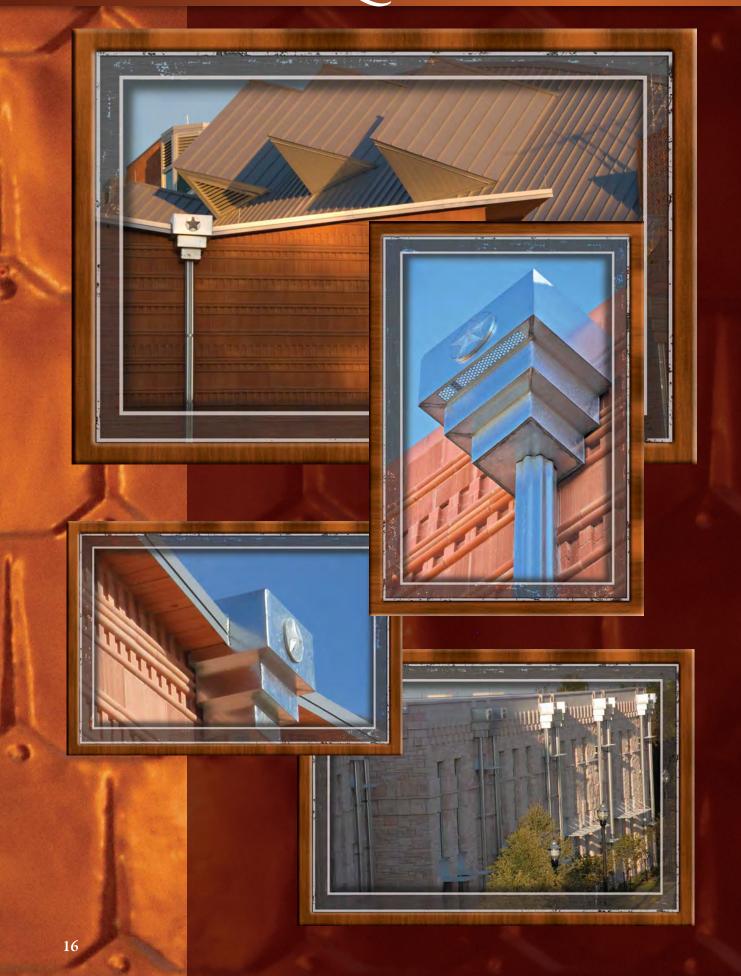

### **ARCHED ATRIUM**

Let he Cedar Hill project was unique in various ways as it consisted of multiple one story and four story buildings joined together by a dynamic arched atrium roof structure measuring 320' long x 90' wide, that reached

71' at it's highest point.

The 7 box structures were joined by numerous covered walk ways and canopies that were masterfully

placed throughout the facility to add beauty while remaining practical for use as the arched atrium roof structure utilized roofing panels to shed water in the direction of gravity but parallel to the natural slope and subtle radius of the glued laminated roof deck.

Roofing panels were laid at 30 degree angles per specifications and 12 dormers were laid throughout the roofing system matching the same pitch. The pitch ranges for the roofing system were from 4:12 through 12:12.

### LONE STAR DRAINS

3

The drainage system on this project was very unique. The conductor heads for each drain weighed over 100 lbs and some of the downspouts were over 60' long. Individual fabrication of each head took an entire day with a two-man team.

The downspouts were made of corrugated deck that was shop rolled and the galvanized leader box was fabricated with the decorative "Lone Star" on the box itself. A perforated overflow drain was added as a precautionary measure.