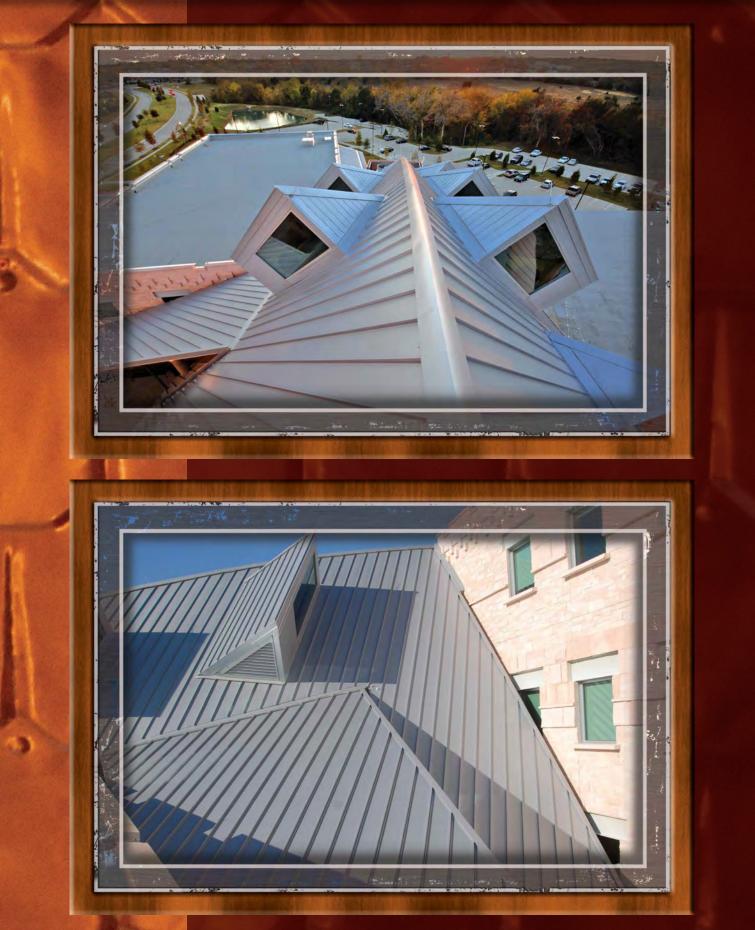

### **ARCHED ATRIUM**

Let he Cedar Hill project was unique in various ways as it consisted of multiple one story and four story buildings joined together by a dynamic arched atrium roof structure measuring 320' long x 90' wide, that reached

71' at it's highest point.

The 7 box structures were joined by numerous covered walk ways and canopies that were masterfully

placed throughout the facility to add beauty while remaining practical for use as the arched atrium roof structure utilized roofing panels to shed water in the direction of gravity but parallel to the natural slope and subtle radius of the glued laminated roof deck.

Roofing panels were laid at 30 degree angles per specifications and 12 dormers were laid throughout the roofing system matching the same pitch. The pitch ranges for the roofing system were from 4:12 through 12:12.

The inside of the atrium roof structure is equally pleasing to the eye as it also serves as a source of natural light making the facility more energy efficient.

# Eye Candy

# **Project Photos**