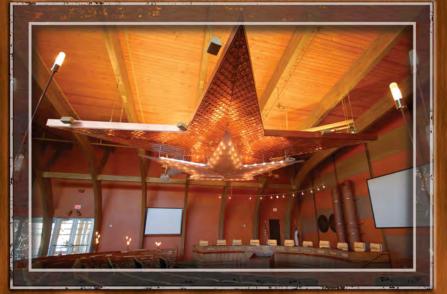

## COPPER STAR

A Pros

he Copper Star is truly a one-ofa-kind, beautifully crafted chandelier that was fabricated piece by piece by Castro Roofing's awesome, artisan sheet metal shop. The 33' star was designed by Holzman Moss Architecture Group.

The Copper Texas Star illuminates the Cedar Hill room where city officials and school district personnel get down to business.

## CHALLENGES

The star's frame is held together by a strong brace system that protrudes through the exterior of the ceiling and through the outside deck.

The outside of the wooden and metal frame was covered with stamped copper shingles that were meticulously placed at a 45 degree angle.