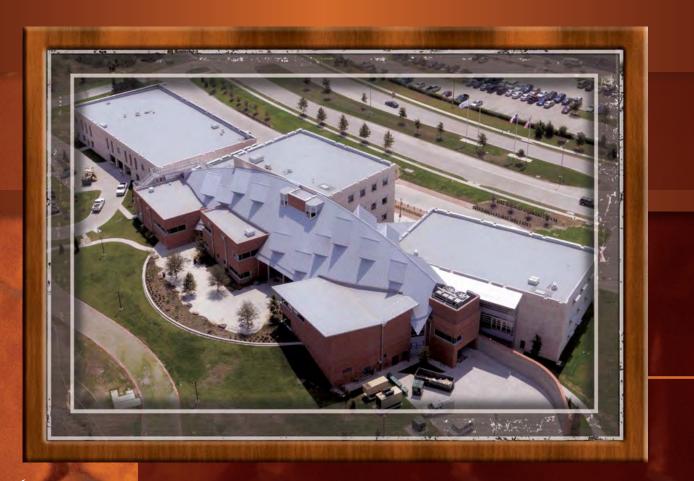

### SIZE OF PROJECT:

- SBS Modified Roofing = 51,100 sq ft
- Standing Seam Metal = 20,000 sq ft
- Total Square Feet = 71,000 sq ft
- Length of project = 322 calendar days
  - Completion date = July 2008
    - = July 2008

### **ARCHED ATRIUM**

Let he Cedar Hill project was unique in various ways as it consisted of multiple one story and four story buildings joined together by a dynamic arched atrium roof structure measuring 320' long x 90' wide, that reached

71' at it's highest point.

The 7 box structures were joined by numerous covered walk ways and canopies that were masterfully

placed throughout the facility to add beauty while remaining practical for use as the arched atrium roof structure utilized roofing panels to shed water in the direction of gravity but parallel to the natural slope and subtle radius of the glued laminated roof deck.