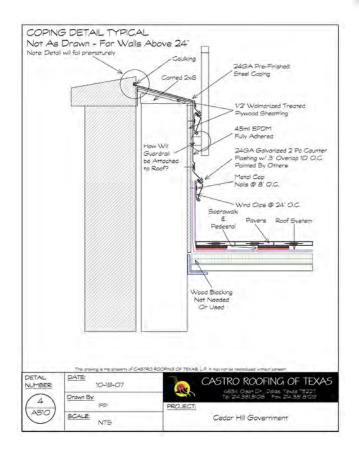

### MODIFIED BITUMEN

L he Modified Bitumen had special crickets and flashing that were difficult to install because of embrasures throughout the crenellated parapet. The half coping was made in two pieces, a receiver and counter flashing which allow future work to be done without disturbing the parapet.

The half coping was made to precisely fit into a special, factory-made limestone block which had been manufactured with pre-formed reveals. The half copings were then sealed with a urethane sealant.