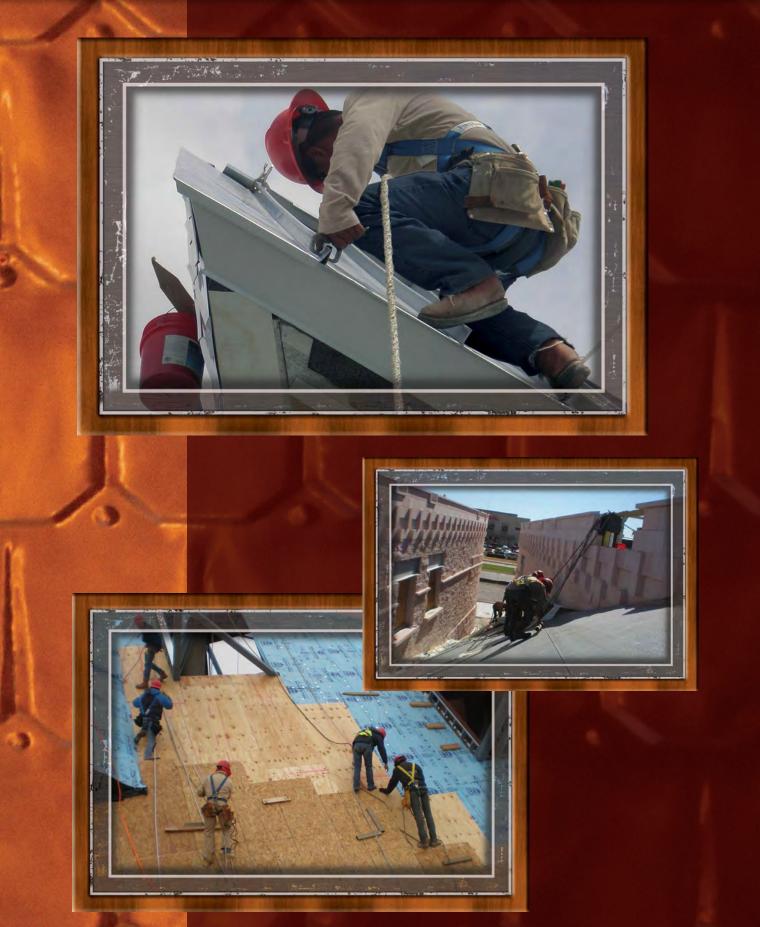

Star illuminates the Cedar Hill room where city officials and school district personnel get down to business.



## CHALLENGES



The star's frame is held together by a strong brace system that protrudes through the exterior of the ceiling and through the outside deck.



The outside of the wooden and metal frame was covered with stamped copper shingles that were meticulously placed at a 45 degree angle.



The star's exterior frame was wired and bulbs were installed before the secondary lit star was put in place.

## The Making of a Star

144

The frame that holds the Copper Texas Star in place is completely integrated into the roof system. This job alone took well over 800 man hours and a team of Castro Roofing's finest to trim, install, polish and coat this fine work of art.

# SAFETY



## We Like it Drama Free



# Nothing but the facts...

- ZERO serious accidents
- OVER 120 project safety meetings
- On-staff Safety Director - certified - OSHA 500
- All Superintendents
   OSHA 30 HR
- All Foremen & Leadmen
  OSHA 10 HR





ALISAD E

EF

## **Testimonials**

City of Cedar Hill P.O. Box 96 Cedar Hill, Tesas 75106 972-291-5100 fax 972-291-510



December 1, 2008

Mr. Jimmy Scott Castro Roofing 4854 Olson Drive Dallas, Texas 75227

Re: Golden Hammer Award

Please allow me to express my support for your company's nomination for the Golden Hammer Award for its work on the Cedar Hill Government Center, Allow me to also express my appreciation of the role your company played the Cedar Hill Government Center project such a premier success. The Cedar Hill Government Center pro