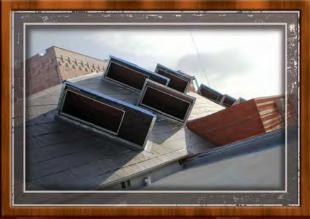

### **OTHER:**

- 24-GA pre-finished sheet metal trim
- Interior ceiling custom fabricated star shaped copper decoration 23 ft long
- Plaza Pavers 2" x 2" by 24"
- 24 GA pre-finished siding on multiple raised skylights, louvers and walls
- Installation of multiple roof hatches
- Fall-protection per OSHA requirements
- Custom wood blocking
- Lightning protection wiring was run on top of the metal system's wood deck insulation was cut to accommodate
- Snow guards
- Extra "life-safety" precautions were coordinated with the Project Manager due to the complex nature of working on a 45 degree angled roof and a multiple level building

Roofing panels were laid at 30 degree angles per specifications and 12 dormers were laid throughout the roofing system matching the same pitch. The pitch ranges for the roofing system were from 4:12 through 12:12.