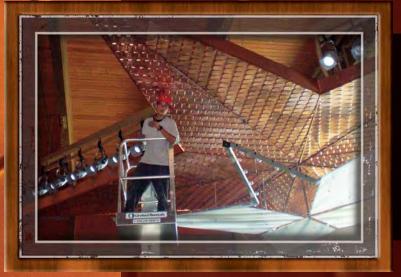

## CHALLENGES

The star's frame is held together by a strong brace system that protrudes through the exterior of the ceiling and through the outside deck.

The outside of the wooden and metal frame was covered with stamped copper shingles that were meticulously placed at a 45 degree angle.

## The Making of a Star

144

The frame that holds the Copper Texas Star in place is completely integrated into the roof system. This job alone took well over 800 man hours and a team of Castro Roofing's finest to trim, install, polish and coat this fine work of art.