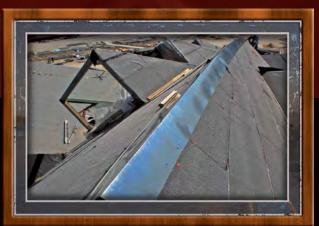

### MODIFIED BITUMEN

L he Modified Bitumen had special crickets and flashing that were difficult to install because of embrasures throughout the crenellated parapet. The half coping was made in two pieces, a receiver and counter flashing which allow future work to be done without disturbing the parapet.

The half coping was made to precisely fit into a special, factory-made limestone block which had been manufactured with pre-formed reveals. The half copings were then sealed with a urethane sealant.