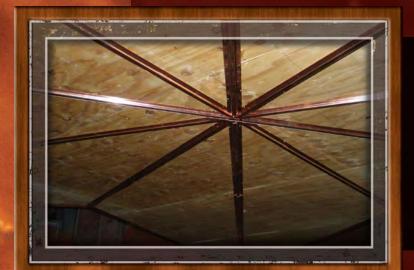

## CHALLENGES

The star's frame is held together by a strong brace system that protrudes through the exterior of the ceiling and through the outside deck.

The outside of the wooden and metal frame was covered with stamped copper shingles that were meticulously placed at a 45 degree angle.

## The Making of a Star

144

The frame that holds the Copper Texas Star in place is completely integrated into the roof system. This job alone took well over 800 man hours and a team of Castro Roofing's finest to trim, install, polish and coat this fine work of art.