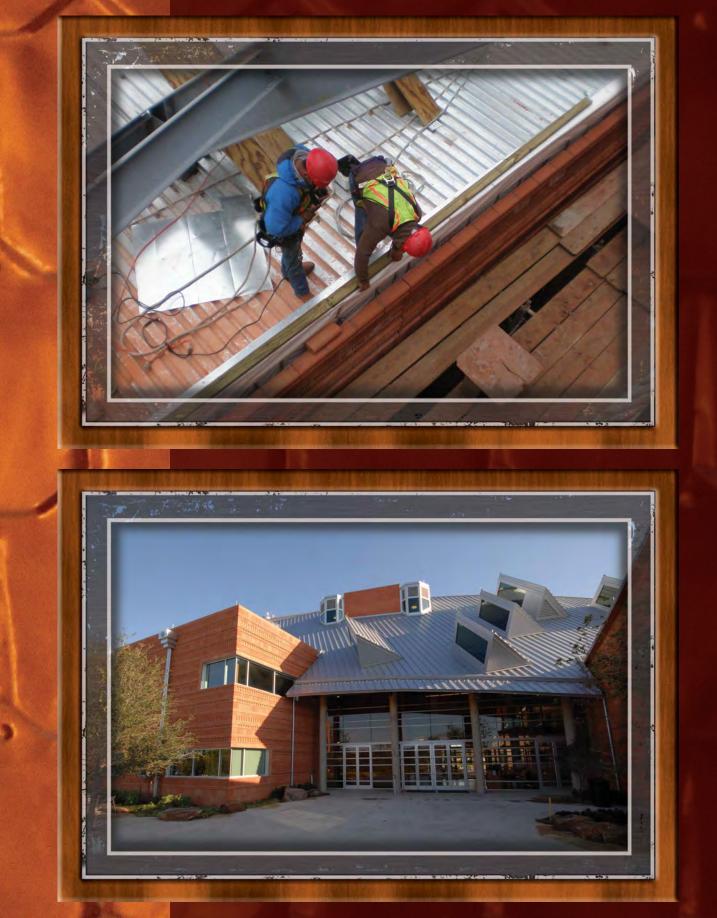

### **OTHER:**

- 24-GA pre-finished sheet metal trim
- Interior ceiling custom fabricated star shaped copper decoration 23 ft long
- Plaza Pavers 2" x 2" by 24"
- 24 GA pre-finished siding on multiple raised skylights, louvers and walls
- Installation of multiple roof hatches
- Fall-protection per OSHA requirements
- Custom wood blocking
- Lightning protection wiring was run on top of the metal system's wood deck insulation was cut to accommodate
- Snow guards
- Extra "life-safety" precautions were coordinated with the Project Manager due to the complex nature of working on a 45 degree angled roof and a multiple level building

# Nothing but the facts...

- ZERO serious accidents
- OVER 120 project safety meetings
- On-staff Safety Director - certified - OSHA 500
- All Superintendents
   OSHA 30 HR
- All Foremen & Leadmen
  OSHA 10 HR

he and his crew can be proud of for many years.

Both of these gentlemen were extremely dedicated to safety which is the reason why the roofing Both of these gentlemen were extremely dedicated to satety which is the reason why the rooming installation on this project was installed with no accidents. This is something to be proud of considering the elements and situations in which the work was required to be performed in. Both of these terms have correspondent and budgethin stalls and there are a bare near in the second budgething to the second state of the sec of these men have proven to me their dedication and leadership skills and they are a large part in

# Eye Candy

# **Project Photos**