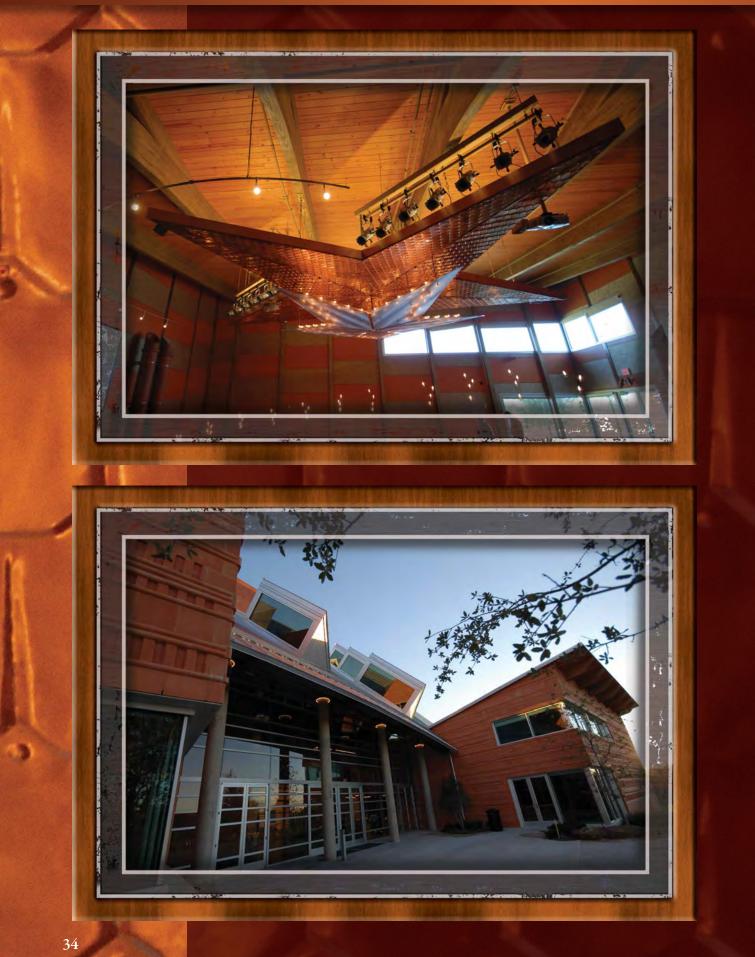

# UNIQUENESS

"The inside of the atrium roof structure is equally pleasing to the eye as it also serves as a source of natural light"

H

### **ARCHED ATRIUM**

Let he Cedar Hill project was unique in various ways as it consisted of multiple one story and four story buildings joined together by a dynamic arched atrium roof structure measuring 320' long x 90' wide, that reached

71' at it's highest point.

The 7 box structures were joined by numerous covered walk ways and canopies that were masterfully

placed throughout the facility to add beauty while remaining practical for use as the arched atrium roof structure utilized roofing panels to shed water in the direction of gravity but parallel to the natural slope and subtle radius of the glued laminated roof deck.

Roofing panels were laid at 30 degree angles per specifications and 12 dormers were laid throughout the roofing system matching the same pitch. The pitch ranges for the roofing system were from 4:12 through 12:12.

The inside of the atrium roof structure is equally pleasing to the eye as it also serves as a source of natural light making the facility more energy efficient.

## COPPER STAR

A Pros

he Copper Star is truly a one-ofa-kind, beautifully crafted chandelier that was fabricated piece by piece by Castro Roofing's awesome, artisan sheet metal shop. The 33' star was designed by Holzman Moss Architecture Group.

## CHALLENGES

The star's frame is held together by a strong brace system that protrudes through the exterior of the ceiling and through the outside deck.

The outside of the wooden and metal frame was covered with stamped copper shingles that were meticulously placed at a 45 degree angle.