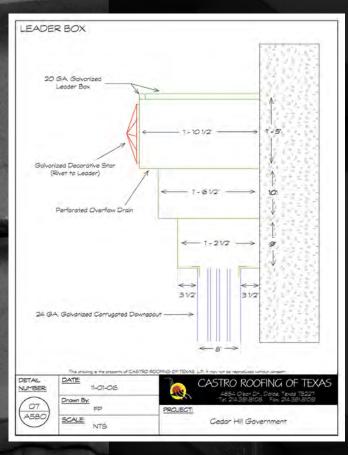

### LONE STAR DRAINS

3

The drainage system on this project was very unique. The conductor heads for each drain weighed over 100 lbs and some of the downspouts were over 60' long. Individual fabrication of each head took an entire day with a two-man team.

The downspouts were made of corrugated deck that was shop rolled and the galvanized leader box was fabricated with the decorative "Lone Star" on the box itself. A perforated overflow drain was added as a precautionary measure.

## Down Spout Install

To install the down spouts, hangers and brackets were allocated along the side of the walls by using a laser sight to keep the downspouts straight & plumb. To install the heavy collector head, a crewman entered the leader box to secure the system to the hangers and brackets.