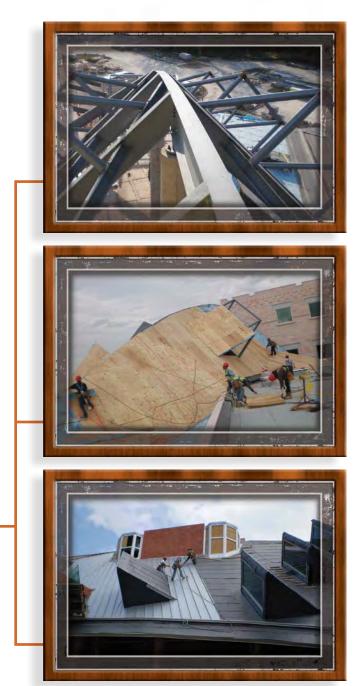

### **ARCHED ATRIUM**

Let he Cedar Hill project was unique in various ways as it consisted of multiple one story and four story buildings joined together by a dynamic arched atrium roof structure measuring 320' long x 90' wide, that reached

71' at it's highest point.

The 7 box structures were joined by numerous covered walk ways and canopies that were masterfully

placed throughout the facility to add beauty while remaining practical for use as the arched atrium roof structure utilized roofing panels to shed water in the direction of gravity but parallel to the natural slope and subtle radius of the glued laminated roof deck.

Roofing panels were laid at 30 degree angles per specifications and 12 dormers were laid throughout the roofing system matching the same pitch. The pitch ranges for the roofing system were from 4:12 through 12:12.