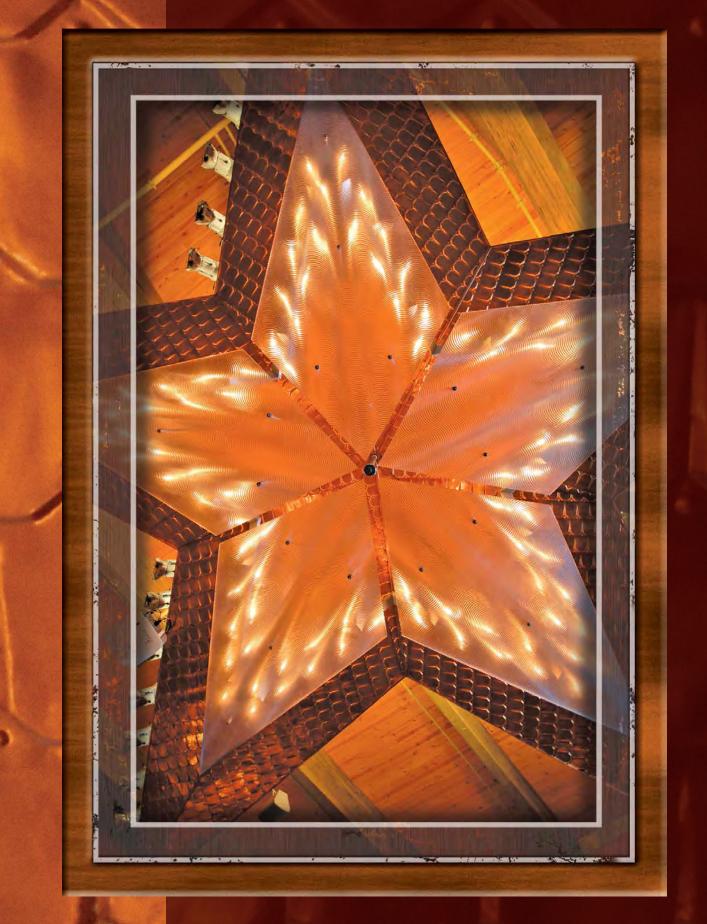

## COPPER STAR

A Pros

he Copper Star is truly a one-ofa-kind, beautifully crafted chandelier that was fabricated piece by piece by Castro Roofing's awesome, artisan sheet metal shop. The 33' star was designed by Holzman Moss Architecture Group.

The Copper Texas Star illuminates the Cedar Hill room where city officials and school district personnel get down to business.

## CHALLENGES

The star's frame is held together by a strong brace system that protrudes through the exterior of the ceiling and through the outside deck.

The outside of the wooden and metal frame was covered with stamped copper shingles that were meticulously placed at a 45 degree angle.

The star's exterior frame was wired and bulbs were installed before the secondary lit star was put in place.

## The Making of a Star

144

The frame that holds the Copper Texas Star in place is completely integrated into the roof system. This job alone took well over 800 man hours and a team of Castro Roofing's finest to trim, install, polish and coat this fine work of art.