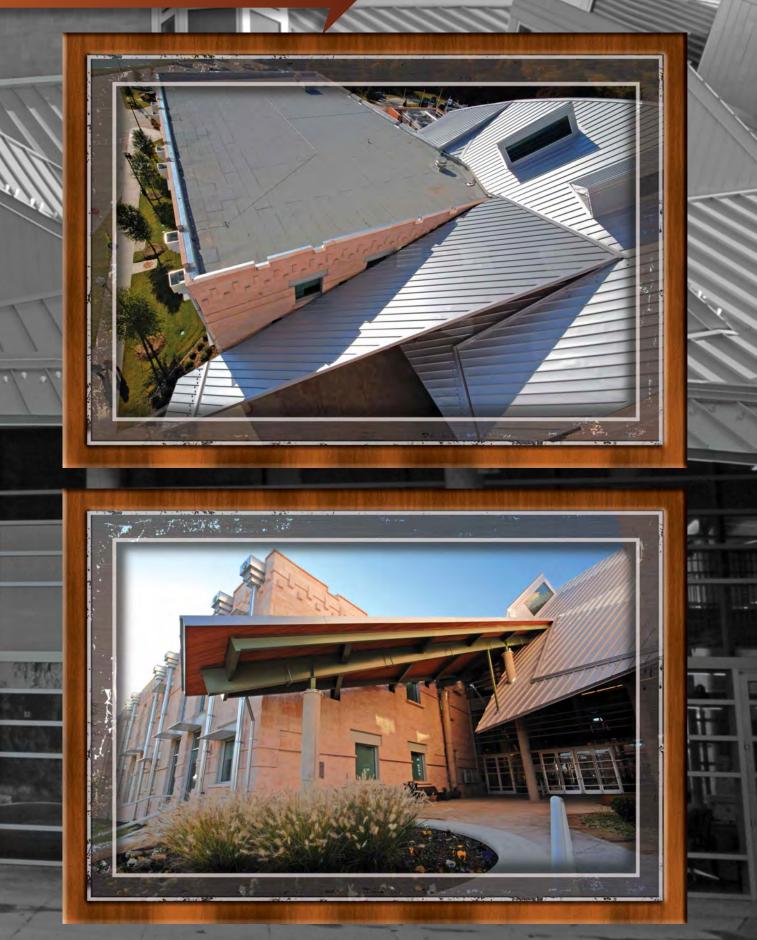

### **ARCHED ATRIUM**

Let he Cedar Hill project was unique in various ways as it consisted of multiple one story and four story buildings joined together by a dynamic arched atrium roof structure measuring 320' long x 90' wide, that reached

71' at it's highest point.

The 7 box structures were joined by numerous covered walk ways and canopies that were masterfully

placed throughout the facility to add beauty while remaining practical for use as the arched atrium roof structure utilized roofing panels to shed water in the direction of gravity but parallel to the natural slope and subtle radius of the glued laminated roof deck.

Roofing panels were laid at 30 degree angles per specifications and 12 dormers were laid throughout the roofing system matching the same pitch. The pitch ranges for the roofing system were from 4:12 through 12:12.

Castro Roofing of Texas is to be highly commended for their craftsmanship and attention to detail on this very challenging project: The Berridge Zee-Lock standing seam panel system was installed on a curved substrate with the standing seam 30 degrees off the vertical axis. Installation of the roof panels was supervised by Superintendent Scott Brown along with lead foreman Francisco Gonzales.

The other unusual aspect of this project was the angled dormer units which required precise adherence to installation details of special flashing components which were fabricated by Gilberto Isaias in Castro's sheet metal shop.