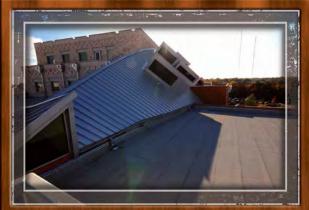

### LOW-SLOPE ROOF PROCEDURES

The low-slope roof consisted of two layers insulation and a Modified Bitumen roof system. On two separate roof areas, the Modified Bitumen roof system was then also covered with Plaza Pavers along with hand rails that were incorporated into the roof.

### SIZE OF PROJECT:

- SBS Modified Roofing = 51,100 sq ft
- Standing Seam Metal = 20,000 sq ft
- Total Square Feet = 71,000 sq ft
- Length of project = 322 calendar days
  - Completion date = July 2008
    - = July 2008