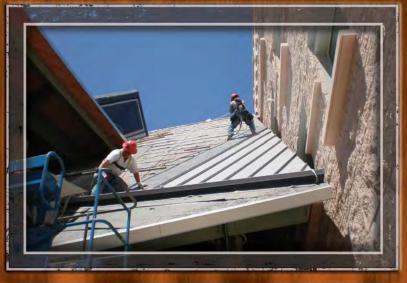

### **STEEP-SLOPE ROOFS**

24-GA pre-finished standing seam metal roofs

### STANDING SEAM SYSTEM

- Deck slope 12:12 pitch
- 2 1/4" tongue and groove compound curved wood deck
- Install 1/2" CDX plywood mechanically attached (96 staples per sheet)
- Install 3" nail-base insulation
- Install ice & water shield self-adhering underlayment
- Install 24 GA pre-finished standing seam metal roof system

Roofing panels were laid at 30 degree angles per specifications and 12 dormers were laid throughout the roofing system matching the same pitch. The pitch ranges for the roofing system were from 4:12 through 12:12.