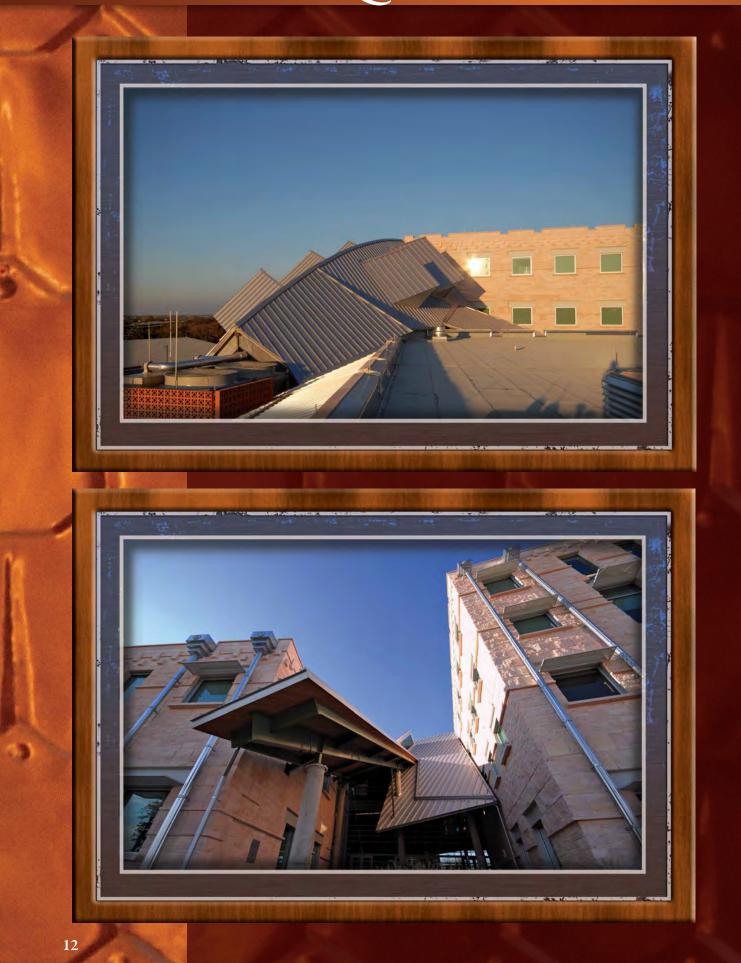

### **ARCHED ATRIUM**

Let he Cedar Hill project was unique in various ways as it consisted of multiple one story and four story buildings joined together by a dynamic arched atrium roof structure measuring 320' long x 90' wide, that reached

71' at it's highest point.

The 7 box structures were joined by numerous covered walk ways and canopies that were masterfully

placed throughout the facility to add beauty while remaining practical for use as the arched atrium roof structure utilized roofing panels to shed water in the direction of gravity but parallel to the natural slope and subtle radius of the glued laminated roof deck.

Roofing panels were laid at 30 degree angles per specifications and 12 dormers were laid throughout the roofing system matching the same pitch. The pitch ranges for the roofing system were from 4:12 through 12:12.