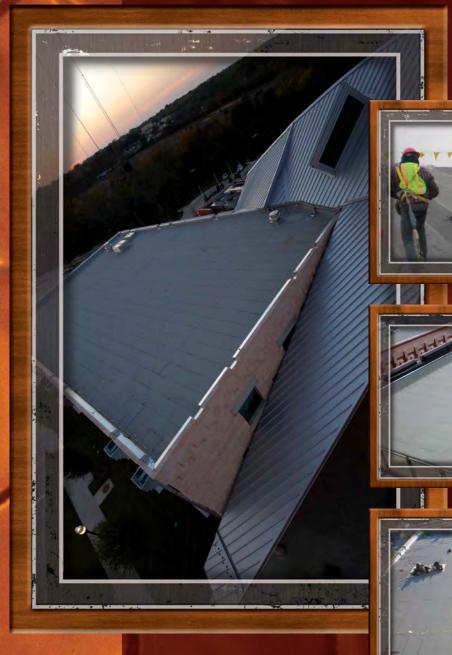

### **ARCHED ATRIUM**

Let he Cedar Hill project was unique in various ways as it consisted of multiple one story and four story buildings joined together by a dynamic arched atrium roof structure measuring 320' long x 90' wide, that reached

71' at it's highest point.

The 7 box structures were joined by numerous covered walk ways and canopies that were masterfully

placed throughout the facility to add beauty while remaining practical for use as the arched atrium roof structure utilized roofing panels to shed water in the direction of gravity but parallel to the natural slope and subtle radius of the glued laminated roof deck.

Roofing panels were laid at 30 degree angles per specifications and 12 dormers were laid throughout the roofing system matching the same pitch. The pitch ranges for the roofing system were from 4:12 through 12:12.