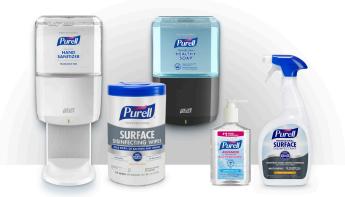

### Use PURELL Surface Disinfecting Wipes as part of The PURELL SOLUTION

PURELL Surface Disinfecting Wipes are the perfect addition to The PURELL SOLUTION, a holistic set of products designed to fight germs on hands and surfaces. PURELL Surface Disinfecting Wipes are best for the frequent disinfection of hard surfaces or where quick turnaround is needed. Use alongside PURELL\* Surface Disinfectant Spray, ideal for daily disinfection of hard or soft surfaces where broader coverage is needed.