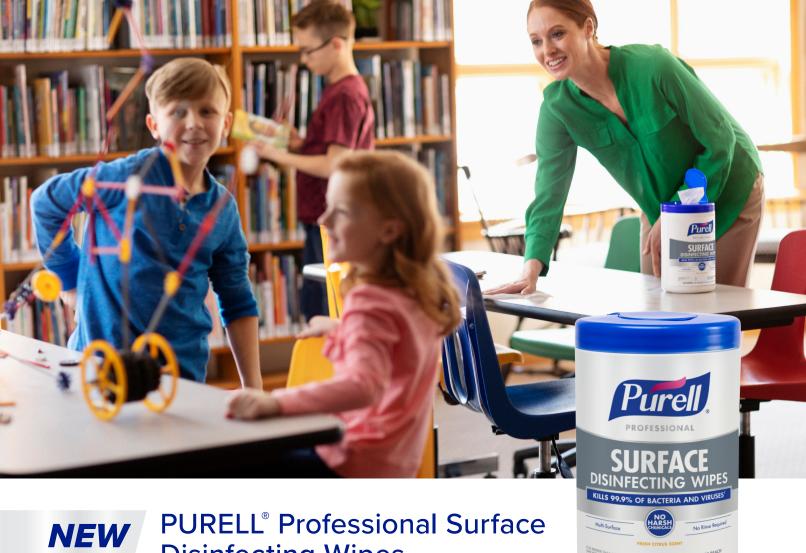

# **Disinfecting Wipes**

## POWERFUL GERM KILL, EPA'S LOWEST ALLOWABLE **TOXICITY RATING**

Worry-Free Disinfection – Many surface wipes use harsh chemicals, but PURELL Professional Surface Disinfecting Wipes are best-in-category for safety. There's no need for rinsing, gloves, or handwashing after use.

Powerful Efficacy – Removes common germs, viruses, and bacteria. Kills 99.9% of viruses and bacteria – including cold and flu, strep, and whooping cough. Kills the virus that causes COVID-19 in 30 seconds.

Multi-Surface Compatibility – The durable, one-step disinfectant and cleaner is safe for almost every school surface – from door handles to desks, gym mats to cafeteria tables.

110 WIPES WIPE DIMENSIONS: 7IN. X 8IN., 2.14 LBS (970 9)