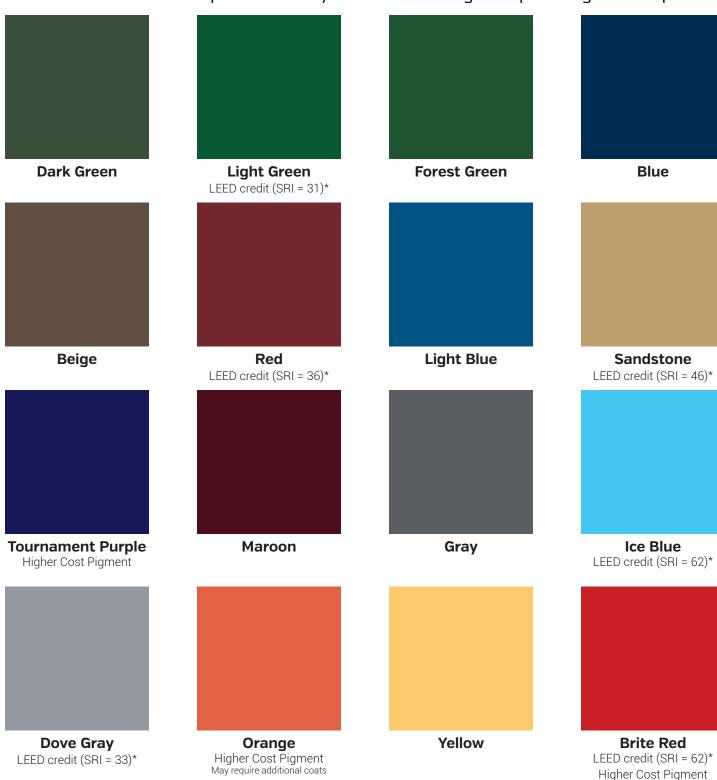

ColorPlus Fusion is an expanded color chart, utilizing blends of the ColorPlus Pigment Dispersion system to achieve over 100 additional colors. Like the standard ColorPlus pigments, Fusion can be used in all of our surfacing systems. This opens up a whole new world of color choices and combinations.

To see the full expanded color chart, visit www.sportmaster.net/colorplusfusion

All Colors Available in all SportMaster® Systems when Using Colorplus™ Pigment Dispersion.

**Black** 

\*Solar Reflectance Index (SRI) is the percentage of solar energy that is reflected by a surface. SportMaster colors with an SRI of 29 or higher are indicated on the color chip card. These specific colors qualify for the LEED (Leadership in Energy and Environmental Design) program under Section SS Credit 7.1: Heat Island Effect: Non-Roof. For more information visit www.usgbc.org or contact a LEED accredited professional.

Chips on this card may vary slightly in color or finish from the actual product in the container, due to age, light, heat and printing process. Color samples based on SportMaster' products.