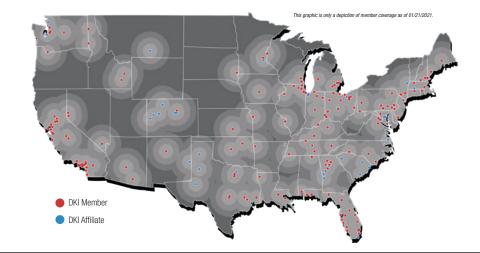

# NATIONAL STRENGTH & POWER THROUGH NUMBERS

# WHERE

The DKI network of providers spans the country from Maine to SoCal, Florida to Oregon, with services in Hawaii and Alaska. Our corporate office is located in Elk Grove Village, IL, with a West Coast office in Portland, OR.

Disaster Kleenup International (DKI) was founded in 1974 by a small group of restoration contractors seeking the benefits of a collaborative business and personal network. Since then, DKI has expanded to over 500 member locations and continuously strives to add new members and increase brand awareness and value on a national level.