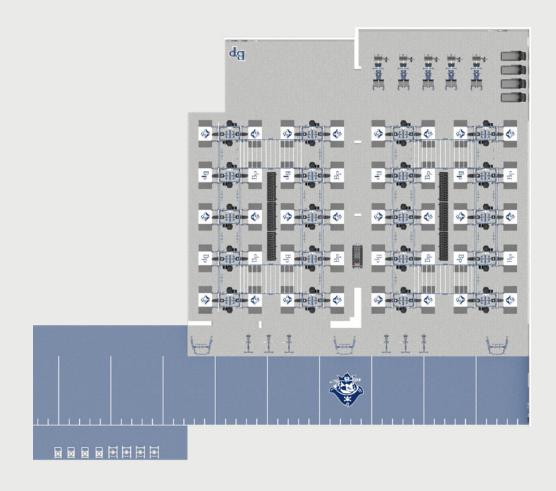

**Solution 1**Bay Port High School
Green Bay, WI

- (20) Ultra Pro G2 Double Half Rack

  Double Post
- (40) Ladder Bench
- (6) Lat/Low Row
- (5) Inverse Leg Curl
- (5) Hyper/GHD Combo
- (3) Functional Trainer
- (8) Accell Sled
- (6) Ultra Pro 3-Tier Dumbbell Rack
- (1) Annex Saddle Dumbbell Shelf
- (4) Treadmill
- (4) Education Tables

(4) Ultra Pro Bridge

## **ACCESSORIES:**

- (11,100LB) Bumper Plates -45/25/10/5/2.5
- (45) Power Barbells
- (20) Technique Training Barbells
- (40) Hex/Trap Bar
- (60) Collar Sets
- (5) 5-50LB Hex Dumbbell Set
- (5) 55-85LB Hex Dumbbell Set
- (40) Ultra Pro Dip Station
- (40) Squat Box

Medicine Balls Wall Balls Physio Balls

Kettlebells

- (50) Resistance Band Set
- (15) Battle Rope
- (8) Soft Plyo Set
- (8) Agility Ladder

- Bench Slip Covers
- Rack Uprights
- Bumper Plates
- Laser-Cut Logo Connector Bars
- Powder-Coat Primary & Secondary Colors
- Inlaid Platforms
- Barbell Caps
- Bridge Logos
- Turf Option