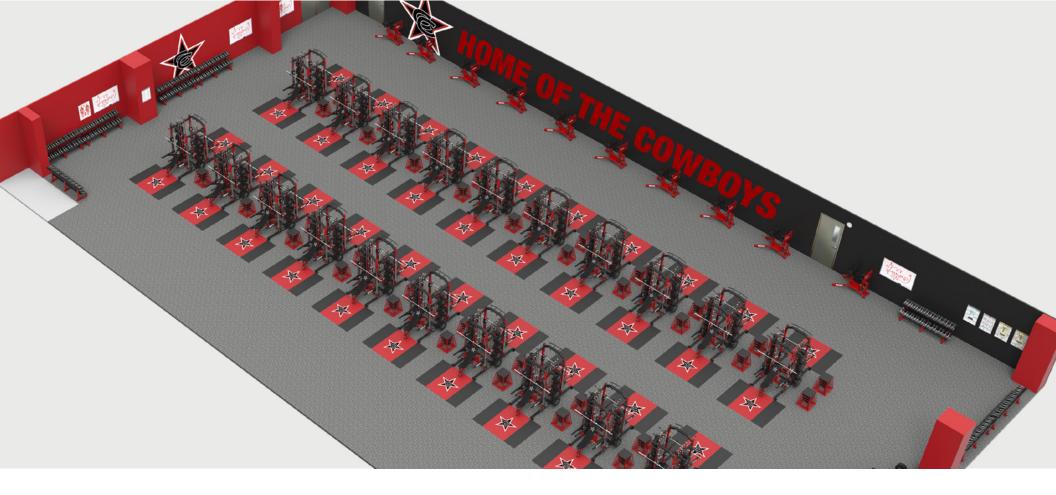

(45) Power Barbells
- (20) Technique Training Barbells
- (40) Hex/Trap Bar
- (60) Collar Sets
- (5) 5-50LB Hex Dumbbell Set
- (5) 55-85LB Hex Dumbbell Set
- (40) Ultra Pro Dip Station
- (40) Squat Box

Medicine Balls Wall Balls Physio Balls

Kettlebells

- (50) Resistance Band Set
- (15) Battle Rope
- (8) Soft Plyo Set
- (8) Agility Ladder

- Bench Slip Covers
- Rack Uprights
- Bumper Plates
- Laser-Cut Logo Connector Bars
- Powder-Coat Primary & Secondary Colors
- Inlaid Platforms
- Barbell Caps
- Bridge Logos
- Turf Option

# 12000+ SQ. FEET

Cost Range: \$45 - \$65 per sq ft

Dollar amounts represent a baseline starting point for planning your room.

Cost can vary significantly depending on equipment customization and modification





# **Solution 2**Coppell High School Coppell, TX





- (20) Ultra Pro Double Half Rack Single Post
- (40) Ladder Bench
- (1) Belt Squat
- (2) Leg Press
- (10) Walk Thru GHD
- (4) Accell 2-Tier Kettlebell Shelf
- (9) Ultra Pro 2-Tier Dumbbell Rack
- (2) TRX Suspension Trainer
- (1) 16-Foot Storage Locker
- (1) Athletic Training Platform

### **ACCESSORIES:**

- (9,120LB) Bumper Plates 45/35/25/10/5/2.5
- (8) Olympic Barbells
- (10) Technique Training Barbells
- (8) Collar Sets
- (6) 5-50LB Hex Dumbbell Set
- (3) 55-75LB Hex Dumbbell Set
- (3) 80-100LB Hex Dumbbell Set
- (16) Spotter Stands

Medicine Balls Physio Balls Kettlebells

- (2) Battle Rope
- (40) Resistance Band Set
- (10) Split Squat Roller
- (40) Ultra Pro Plyo Step Set
- (10) Foam Floor Mats Lifting Chain Set
- (12) Aerobic Step Platforms
- (24) Exercise Step Risers
- (10) Jump