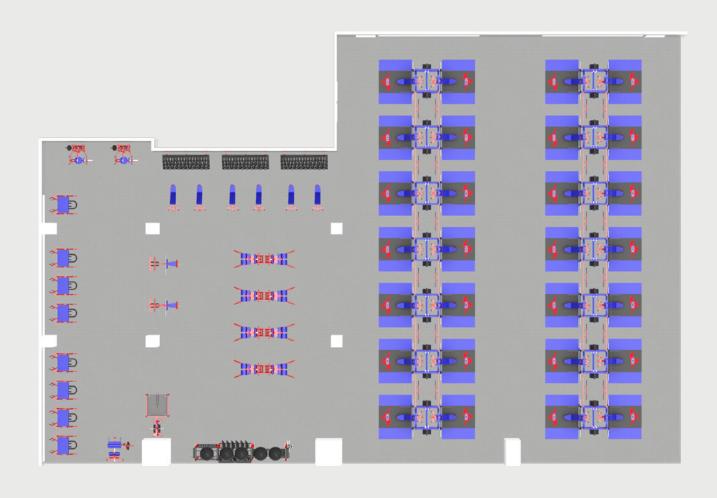

# **Solution 2**

Mary Carroll High School Corpus Christi, TX

- (16) Titan G2 Double Half Rack
- (32) Ladder Bench
- (16) Accell GHD
- (1) Leg Extension
- (1) Prone Leg Curl
- (16) Horizontal Rolling Bumper Storage
- (6) Ultra Pro 2-Tier Dumbbell Rack
- (1) Treadmill
- (1) Elliptical or Cycle Trainer

## **ACCESSORIES:**

- (17,920LB) Cast Iron Plates -45/25/10/5/2.5
- (5,120LB) Bumper Plates 45/25/10
- (32) Olympic Barbells
- (32) Power Barbells
- (32) Technique Training Barbells
- (96) Collar Sets
- (4) 5-50LB Hex Dumbbell Set
- (2) 55-75LB Hex Dumbbell Set
- (2) 80-100LB Hex Dumbbell Set
- (32) Battle Rope

(32) Lifting Chain Set

- Bench Slip Covers
- Powder-Coat Primary & Secondary Colors