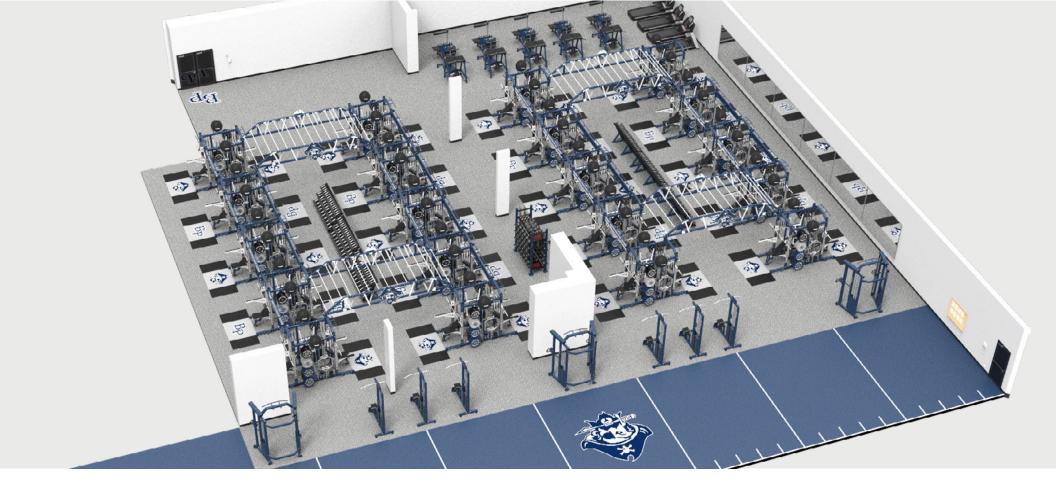

**Solution 1**Bay Port High School
Green Bay, WI

- (20) Ultra Pro G2 Double Half Rack

  Double Post
- (40) Ladder Bench
- (6) Lat/Low Row
- (5) Inverse Leg Curl
- (5) Hyper/GHD Combo
- (3) Functional Trainer
- (8) Accell Sled
- (6) Ultra Pro 3-Tier Dumbbell Rack
- (1) Annex Saddle Dumbbell Shelf
- (4) Treadmill
- (4) Education Tables

(4) Ultra Pro Bridge

## **ACCESSORIES:**

- (11,100LB) Bumper Plates -45/25/10/5/2.5
- (45) Power Barbells
- (20) Technique Training Barbells
- (40) Hex/Trap Bar
- (60) Collar Sets
- (5) 5-50LB Hex Dumbbell Set
- (5) 55-85LB Hex Dumbbell Set
- (40) Ultra Pro Dip Station
- (40) Squat Box

Medicine Balls Wall Balls Physio Balls

Kettlebells

- (50) Resistance Band Set
- (15) Battle Rope
- (8) Soft Plyo Set
- (8) Agility Ladder

- Bench Slip Covers
- Rack Uprights
- Bumper Plates
- Laser-Cut Logo Connector Bars
- Powder-Coat Primary & Secondary Colors
- Inlaid Platforms
- Barbell Caps
- Bridge Logos
- Turf Option