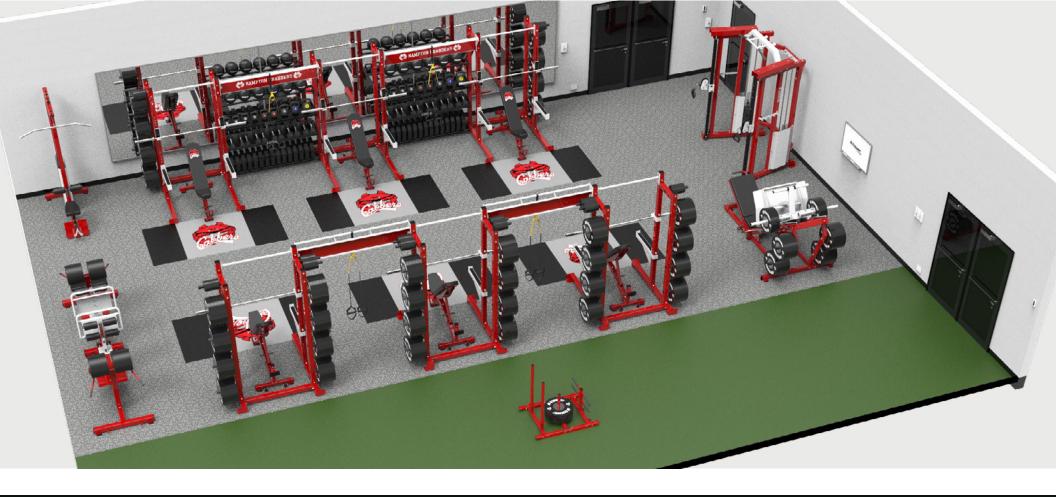

# **Solution 1**Hampton High School Hampton, VA

- (6) Titan G2 Half Rack
- (8) Ladder Bench
- (1) Lat/Low Row
- (1) Functional Trainer
- (1) Leg Press
- (1) Accell Sled
- (2) Linear GHD
- (2) Annex Plate Storage
- (1) Annex Medicine Ball Shelf
- (5) Annex Dumbbell/Kettlebell Shelf
- (4) TRX Suspension Trainer

## **ACCESSORIES:**

- (3,200LB) Bumper Plates 45/25/10/5/2.5
- (6) Olympic Barbells
- (6) Collar Sets
- 5-100LB Hex Dumbbell Set
- (3) Titan Athletic Training Arms
- (2) Titan Quick-Change Dip Station
- (2) Battle Rope

Medicine Balls

Kettlebells

(1) Resistance Band Set

- Laser-Cut Logo Connector Bars
- Bench Slip Covers
- Powder-Coat Primary & Secondary Colors
- Inlaid Platforms
- Turf Option