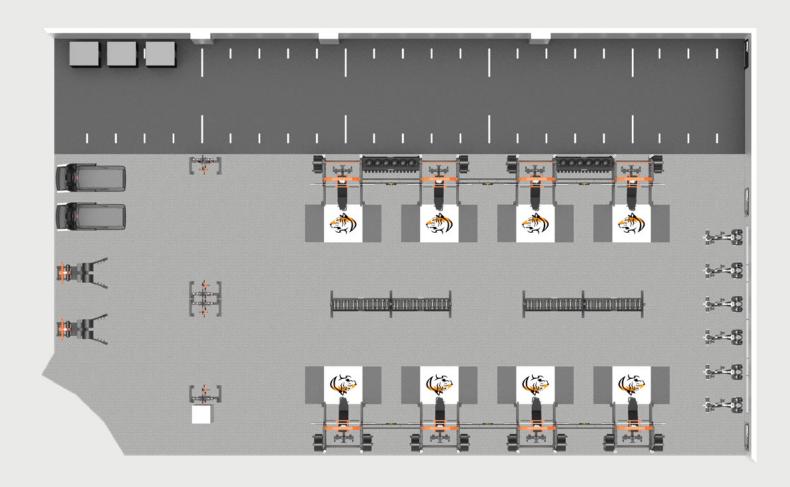

# **Solution 1**

Lac Courte Oreilles Ojibwe School Hayward, WI

- (3) Ultra Pro G2 Double Half Rack Single Post
- (6) Ladder Bench
- (2) Inverse Leg Curl
- (1) Lat/Low Row
- (2) Annex Plate Storage
- (2) Annex Medicine Ball Shelf
- (4) Annex Dumbbell/Kettlebell Shelf

## **ACCESSORIES:**

- (1,220LB) Bumper Plates -45/25/10/5/2.5
- (6) Resistance Band Set
- (6) Olympic Barbells
- (6) Power Barbells
- (6) Technique Training Barbells
- (12) Collar Sets
- (2) 5-50LB Hex Dumbbell Set 55-75LB Hex Dumbbell Set

Kettlebells Slam Balls

Physio Balls

- Rack Uprights
- Bench Slip Covers
- Laser-Cut Logo Connector Bars
- Powder-Coat Primary & Secondary Colors
- Inlaid Platforms