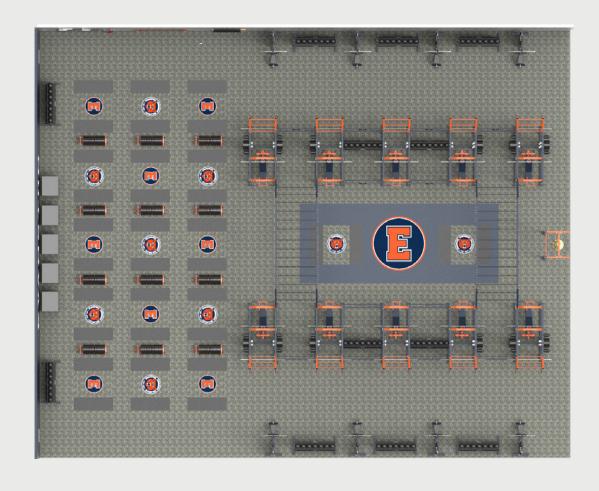

# **Solution 1**

Evanston High School Evanston, IL

- (10) Ultra Pro Power Rack/Half Rack Combo
- (25) Ladder Bench
- (8) Lat/Low Row
- (4) Accell Sled
- (2) Ultra Pro Bridge
- (4) Annex Plate Storage
- (8) Annex Medicine Ball Shelf
- (36) Annex Dumbbell/Kettlebell Shelf
- (16) Annex Free-Standing Upright Storage

- (12) Horizontal Rolling Bumper Storage
- (2) 10-Bar Wall Mount Storage
- (12) TRX Suspension Trainer

## **ACCESSORIES:**

- (8,900LB) Bumper Plates 45/25/10/5/2.5
- (20) Olympic Barbells
- (35) Collar Sets
- (6) 5-50LB Hex Dumbbell Set
- (2) 55-75LB Hex Dumbbell Set
- (2) 80-100LB Hex Dumbbell Set

Slam Balls Medicine Balls Kettlebells

- (20) Resistance Band Set
- (20) Split Squat Roller
- (10) Dip Belts
- (5) Soft Plyo Set

- Bench Slip Covers
- Rack Uprights
- Bumper Plates
- Laser-Cut Logo Connector Bars
- Powder-Coat Primary & Secondary Colors
- Inlaid Platforms
- Barbell Caps
- Bridge Logos
- Custom Bell Tower