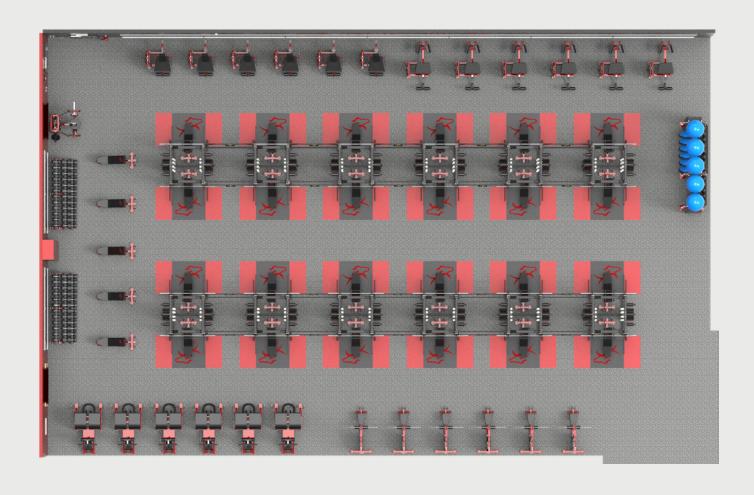

# Solution 1

Burleson High School Burleson, TX

- (12) Ultra Pro Doulbe Half Rack Single Post
- (29) Ladder Bench
- (6) Lat/Low Row
- (6) Hyper/GHD Combo
- (1) Head & Neck Isolator
- (6) Leg Extension
- (6) Prone Leg Curl
- (2) Ultra Pro 3-Tier Dumbbell Rack
- (1) 10-Foot Storage Locker
- (20) TRX Suspension Trainer

## **ACCESSORIES:**

- (8,400LB) Bumper Plates -45/25/10/5/2.5
- (12) Olympic Barbells
- (12) Power Barb ells
- (7) Olympic Curl Bar
- (24) Collar Sets
- (3) 5-50LB Hex Dumbbell Set
- (2) 55-75LB Hex Dumbbell Set
- (2) 80-100LB Hex Dumbbell Set

Physio Balls Slam Balls Kettlebells **BOSU Balls** 

- (2) Foam Roller
- (2) Battle Rope
- (24) Resistance Band Set
- (10) Foam Floor Mats
- (12) Lifting Chain Set

- Bench Slip Covers
- Rack Uprights
- Bumper Plates
- Laser-Cut Logo Connector Bars
- Powder-Coat Primary & Secondary Colors
- Inlaid Platforms
- Barbell Caps