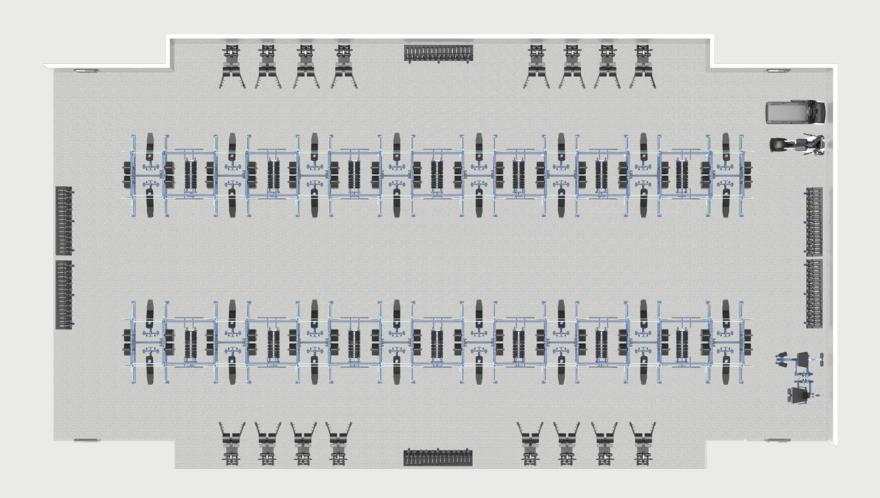

# **Solution 1**

Grapevine High School Grapevine, TX

- (14) Ultra Pro Double Half Rack Single Post
- (34) Ladder Bench
- (2) Lat/Low Row
- (8) Walk Thru GHD
- (8) Hyper/GHD Combo
- (1) Inverse Leg Curl
- (1) Belt Squat
- (2) Head & Neck Isolator
- (3) Ultra Pro 3-Tier Dumbbell Rack
- (1) 16-Foot Storage Locker
- (1) TRX Suspension Trainer

### **ACCESSORIES:**

- (8,200LB) Bumper Plates 45/35/25/10/5/2.5
- (10) Olympic Barbells
- (18) Power Barbells
- (6) Technique Training Barbells
- (28) Collar Sets
- (3) 5-50LB Hex Dumbbell Set
- (3) 55-75LB Hex Dumbbell Set
- (3) 80-100LB Hex Dumbbell Set

Slam Balls Physio Balls Kettlebells

- (14) Resistance Band Set (14) Foam Floor Mats
- Lifting Chain Set
- (12) Aerobic Step Platforms
- (24) Exercise Step Risers

- Bench Slip Covers
- Rack Uprights
- Bumper Plates
- Laser-Cut Logo Connector Bars
- Powder-Coat Primary & Secondary Colors
- Inlaid Platforms