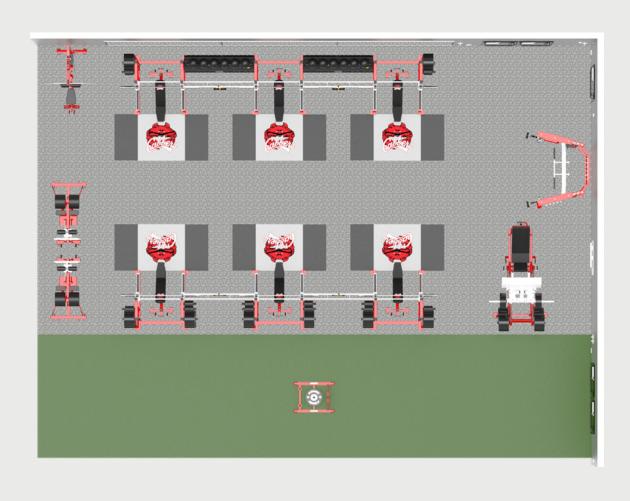

# **Solution 1**Hampton High School Hampton, VA

- (6) Titan G2 Half Rack
- (8) Ladder Bench
- (1) Lat/Low Row
- (1) Functional Trainer
- (1) Leg Press
- (1) Accell Sled
- (2) Linear GHD
- (2) Annex Plate Storage
- (1) Annex Medicine Ball Shelf
- (5) Annex Dumbbell/Kettlebell Shelf
- (4) TRX Suspension Trainer

## **ACCESSORIES:**

- (3,200LB) Bumper Plates 45/25/10/5/2.5
- (6) Olympic Barbells
- (6) Collar Sets
- 5-100LB Hex Dumbbell Set
- (3) Titan Athletic Training Arms
- (2) Titan Quick-Change Dip Station
- (2) Battle Rope

Medicine Balls

Kettlebells

(1) Resistance Band Set

- Laser-Cut Logo Connector Bars
- Bench Slip Covers
- Powder-Coat Primary & Secondary Colors
- Inlaid Platforms
- Turf Option