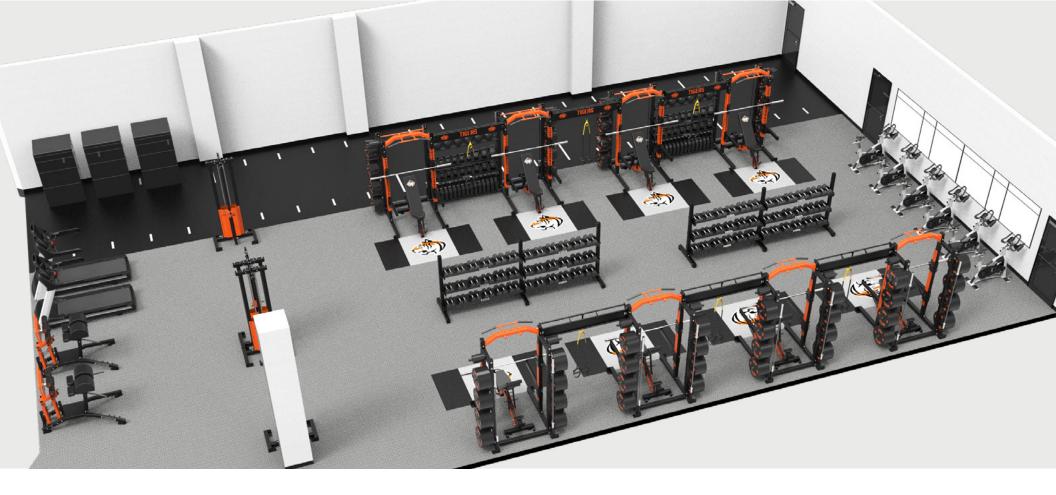

# **Solution 1**Hampton High School Hampton, VA

- (6) Titan G2 Half Rack
- (8) Ladder Bench
- (1) Lat/Low Row
- (1) Functional Trainer
- (1) Leg Press
- (1) Accell Sled
- (2) Linear GHD
- (2) Annex Plate Storage
- (1) Annex Medicine Ball Shelf
- (5) Annex Dumbbell/Kettlebell Shelf
- (4) TRX Suspension Trainer

## **ACCESSORIES:**

- (3,200LB) Bumper Plates 45/25/10/5/2.5
- (6) Olympic Barbells
- (6) Collar Sets
- 5-100LB Hex Dumbbell Set
- (3) Titan Athletic Training Arms
- (2) Titan Quick-Change Dip Station
- (2) Battle Rope

Medicine Balls

Kettlebells

(1) Resistance Band Set

- Laser-Cut Logo Connector Bars
- Bench Slip Covers
- Powder-Coat Primary & Secondary Colors
- Inlaid Platforms
- Turf Option