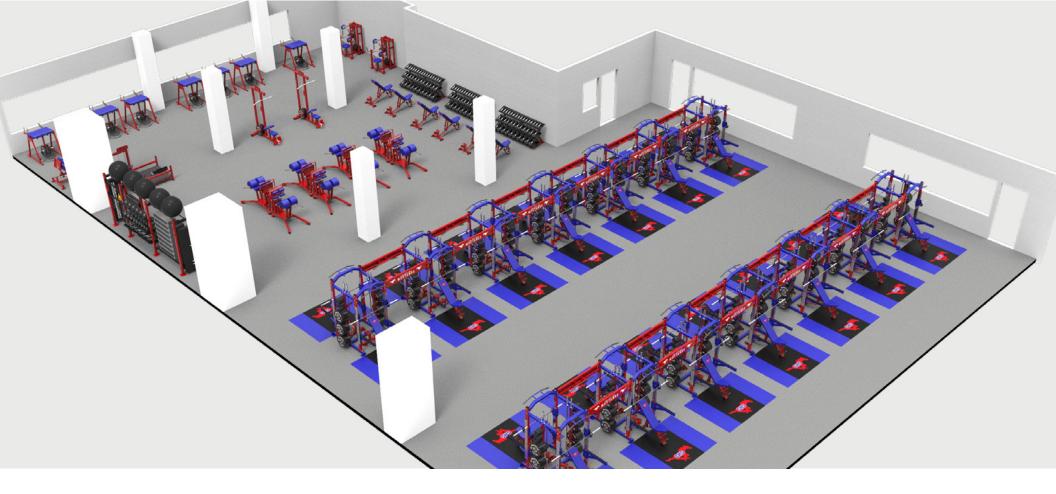

# **Solution 1**

Grapevine High School Grapevine, TX

- (14) Ultra Pro Double Half Rack Single Post
- (34) Ladder Bench
- (2) Lat/Low Row
- (8) Walk Thru GHD
- (8) Hyper/GHD Combo
- (1) Inverse Leg Curl
- (1) Belt Squat
- (2) Head & Neck Isolator
- (3) Ultra Pro 3-Tier Dumbbell Rack
- (1) 16-Foot Storage Locker
- (1) TRX Suspension Trainer

### **ACCESSORIES:**

- (8,200LB) Bumper Plates 45/35/25/10/5/2.5
- (10) Olympic Barbells
- (18) Power Barbells
- (6) Technique Training Barbells
- (28) Collar Sets
- (3) 5-50LB Hex Dumbbell Set
- (3) 55-75LB Hex Dumbbell Set
- (3) 80-100LB Hex Dumbbell Set

Slam Balls Physio Balls Kettlebells

- (14) Resistance Band Set (14) Foam Floor Mats
- Lifting Chain Set
- (12) Aerobic Step Platforms
- (24) Exercise Step Risers

- Bench Slip Covers
- Rack Uprights
- Bumper Plates
- Laser-Cut Logo Connector Bars
- Powder-Coat Primary & Secondary Colors
- Inlaid Platforms