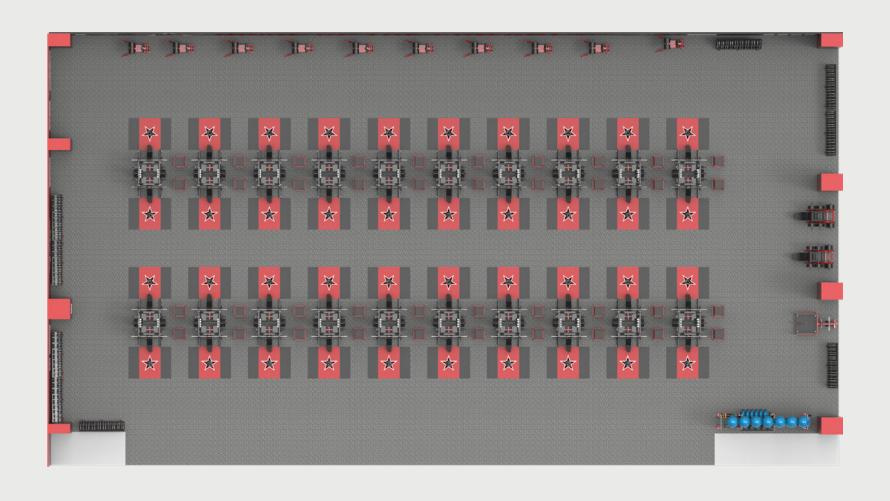

- (45) Power Barbells
- (20) Technique Training Barbells
- (40) Hex/Trap Bar
- (60) Collar Sets
- (5) 5-50LB Hex Dumbbell Set
- (5) 55-85LB Hex Dumbbell Set
- (40) Ultra Pro Dip Station
- (40) Squat Box

Medicine Balls Wall Balls Physio Balls

Kettlebells

- (50) Resistance Band Set
- (15) Battle Rope
- (8) Soft Plyo Set
- (8) Agility Ladder

- Bench Slip Covers
- Rack Uprights
- Bumper Plates
- Laser-Cut Logo Connector Bars
- Powder-Coat Primary & Secondary Colors
- Inlaid Platforms
- Barbell Caps
- Bridge Logos
- Turf Option

# 12000+ SQ. FEET

Cost Range: \$45 - \$65 per sq ft

Dollar amounts represent a baseline starting point for planning your room.

Cost can vary significantly depending on equipment customization and modification





# **Solution 2**Coppell High School Coppell, TX





- (20) Ultra Pro Double Half Rack Single Post
- (40) Ladder Bench
- (1) Belt Squat
- (2) Leg Press
- (10) Walk Thru GHD
- (4) Accell 2-Tier Kettlebell Shelf
- (9) Ultra Pro 2-Tier Dumbbell Rack
- (2) TRX Suspension Trainer
- (1) 16-Foot Storage Locker
- (1) Athletic Training Platform

### **ACCESSORIES:**

- (9,120LB) Bumper Plates 45/35/25/10/5/2.5
- (8) Olympic Barbells
- (10) Technique Training Barbells
- (8) Collar Sets
- (6) 5-50LB Hex Dumbbell Set
- (3) 55-75LB Hex Dumbbell Set
- (3) 80-100LB Hex Dumbbell Set
- (16) Spotter Stands

Medicine Balls Physio Balls Kettlebells

- (2) Battle Rope
- (40) Resistance Band Set
- (10) Split Squat Roller
- (40) Ultra Pro Plyo Step Set
- (10) Foam Floor Mats Lifting Chain Set
- (12) Aerobic Step Platforms
- (24) Exercise Step Risers
- (10) Jum