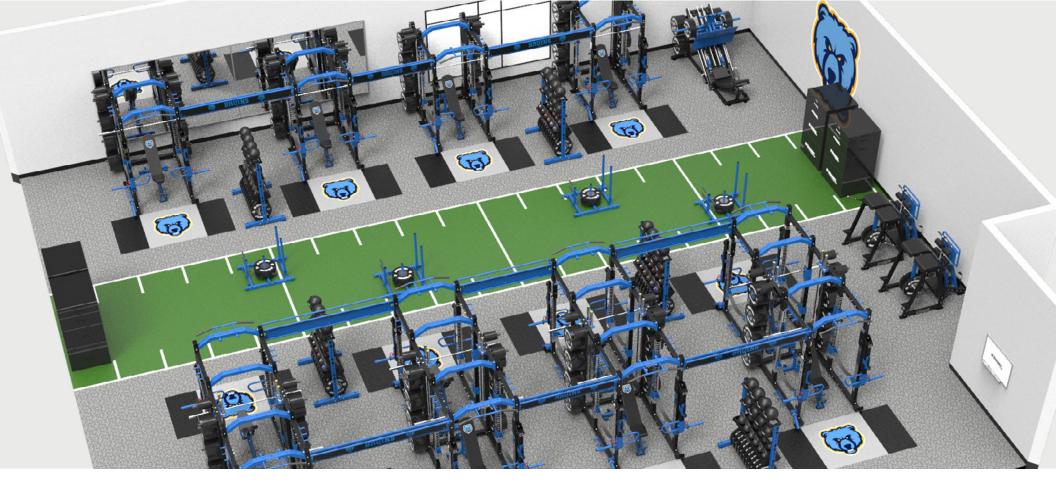

# **Solution 1**

South Florence High School Florence, SC

- (4) Ultra Pro Double Power Rack Single Post
- (4) Ultra Pro Power Rack
- (12) Ladder Bench
- (2) Hyper/GHD Combo
- (4) Accell Sled
- (1) Bilateral Leg Press
- (6) Annex Plate Storage
- (12) Ultra Pro Upright Storage
- (12) Annex Medicine Ball Shelf
- (6) Annex Dumbbell/Kettlebell Shelf

# **ACCESSORIES:**

- (2,250LB) Bumper Plates 45/25/10/5/2.5
- (24) Power Barbells
- (12) Hex/Trap Bar
- (12) Collar Sets
- (12) Ultra Pro Reverse Dip Station
- (12) Ultra Pro Athletic Training Arms
- Medicine Balls
- (4) Battle Rope
- (12) Lifting Chain Set
- (4) Soft Plyo Set

- Bench Slip Covers
- Rack Uprights
- Laser-Cut Logo Connector Bars
- Powder-Coat Primary & Secondary Colors
- Inlaid Platforms
- Turf Option