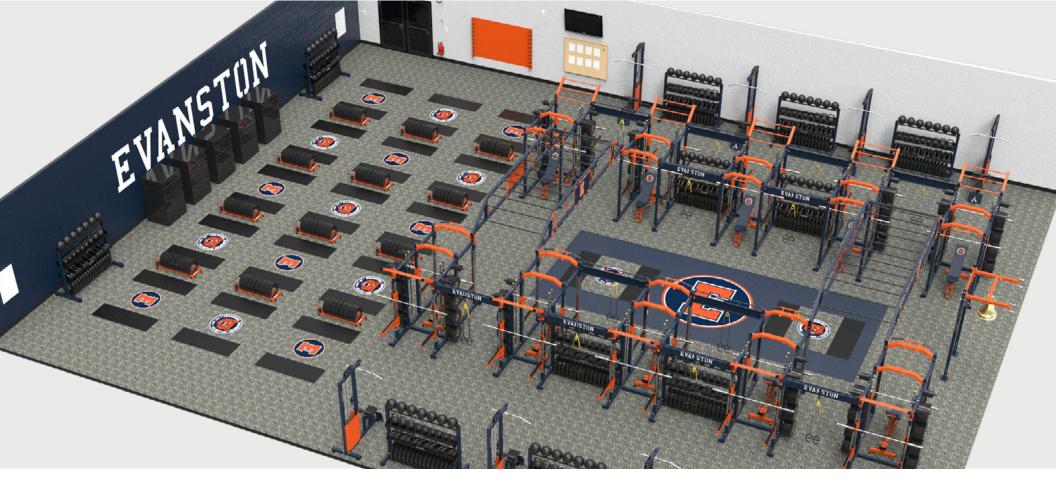

# **Solution 1**

Evanston High School Evanston, IL

- (10) Ultra Pro Power Rack/Half Rack Combo
- (25) Ladder Bench
- (8) Lat/Low Row
- (4) Accell Sled
- (2) Ultra Pro Bridge
- (4) Annex Plate Storage
- (8) Annex Medicine Ball Shelf
- (36) Annex Dumbbell/Kettlebell Shelf
- (16) Annex Free-Standing Upright Storage

- (12) Horizontal Rolling Bumper Storage
- (2) 10-Bar Wall Mount Storage
- (12) TRX Suspension Trainer

## **ACCESSORIES:**

- (8,900LB) Bumper Plates 45/25/10/5/2.5
- (20) Olympic Barbells
- (35) Collar Sets
- (6) 5-50LB Hex Dumbbell Set
- (2) 55-75LB Hex Dumbbell Set
- (2) 80-100LB Hex Dumbbell Set

Slam Balls Medicine Balls Kettlebells

- (20) Resistance Band Set
- (20) Split Squat Roller
- (10) Dip Belts
- (5) Soft Plyo Set

- Bench Slip Covers
- Rack Uprights
- Bumper Plates
- Laser-Cut Logo Connector Bars
- Powder-Coat Primary & Secondary Colors
- Inlaid Platforms
- Barbell Caps
- Bridge Logos
- Custom Bell Tower