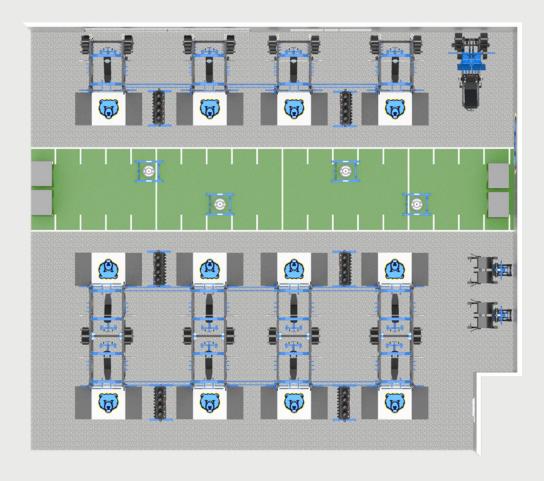

# **Solution 1**

South Florence High School Florence, SC

- (4) Ultra Pro Double Power Rack Single Post
- (4) Ultra Pro Power Rack
- (12) Ladder Bench
- (2) Hyper/GHD Combo
- (4) Accell Sled
- (1) Bilateral Leg Press
- (6) Annex Plate Storage
- (12) Ultra Pro Upright Storage
- (12) Annex Medicine Ball Shelf
- (6) Annex Dumbbell/Kettlebell Shelf

# **ACCESSORIES:**

- (2,250LB) Bumper Plates 45/25/10/5/2.5
- (24) Power Barbells
- (12) Hex/Trap Bar
- (12) Collar Sets
- (12) Ultra Pro Reverse Dip Station
- (12) Ultra Pro Athletic Training Arms
- Medicine Balls
- (4) Battle Rope
- (12) Lifting Chain Set
- (4) Soft Plyo Set

- Bench Slip Covers
- Rack Uprights
- Laser-Cut Logo Connector Bars
- Powder-Coat Primary & Secondary Colors
- Inlaid Platforms
- Turf Option