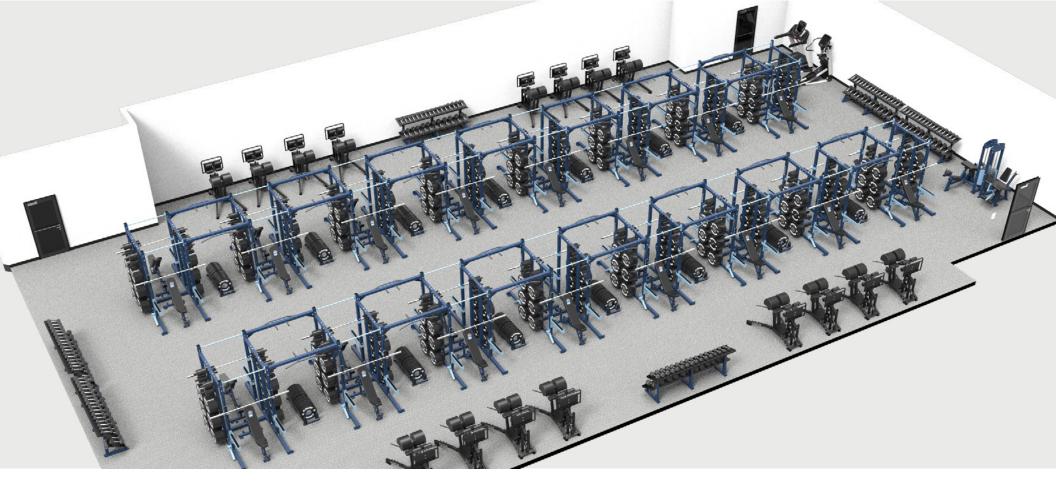

**Solution 1**Bay Port High School
Green Bay, WI

- (20) Ultra Pro G2 Double Half Rack

  Double Post
- (40) Ladder Bench
- (6) Lat/Low Row
- (5) Inverse Leg Curl
- (5) Hyper/GHD Combo
- (3) Functional Trainer
- (8) Accell Sled
- (6) Ultra Pro 3-Tier Dumbbell Rack
- (1) Annex Saddle Dumbbell Shelf
- (4) Treadmill
- (4) Education Tables

(4) Ultra Pro Bridge

## **ACCESSORIES:**

- (11,100LB) Bumper Plates -45/25/10/5/2.5
- (45) Power Barbells
- (20) Technique Training Barbells
- (40) Hex/Trap Bar
- (60) Collar Sets
- (5) 5-50LB Hex Dumbbell Set
- (5) 55-85LB Hex Dumbbell Set
- (40) Ultra Pro Dip Station
- (40) Squat Box

Medicine Balls Wall Balls Physio Balls

Kettlebells

- (50) Resistance Band Set
- (15) Battle Rope
- (8) Soft Plyo Set
- (8) Agility Ladder

- Bench Slip Covers
- Rack Uprights
- Bumper Plates
- Laser-Cut Logo Connector Bars
- Powder-Coat Primary & Secondary Colors
- Inlaid Platforms
- Barbell Caps
- Bridge Logos
- Turf Option