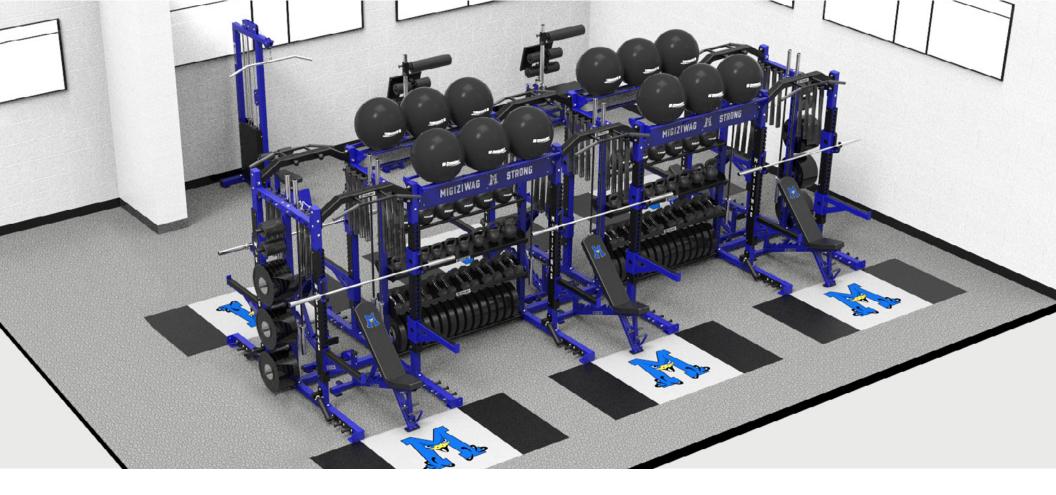

# **Solution 1**

Lac Courte Oreilles Ojibwe School Hayward, WI

- (3) Ultra Pro G2 Double Half Rack Single Post
- (6) Ladder Bench
- (2) Inverse Leg Curl
- (1) Lat/Low Row
- (2) Annex Plate Storage
- (2) Annex Medicine Ball Shelf
- (4) Annex Dumbbell/Kettlebell Shelf

## **ACCESSORIES:**

- (1,220LB) Bumper Plates -45/25/10/5/2.5
- (6) Resistance Band Set
- (6) Olympic Barbells
- (6) Power Barbells
- (6) Technique Training Barbells
- (12) Collar Sets
- (2) 5-50LB Hex Dumbbell Set 55-75LB Hex Dumbbell Set

Kettlebells Slam Balls

Physio Balls

- Rack Uprights
- Bench Slip Covers
- Laser-Cut Logo Connector Bars
- Powder-Coat Primary & Secondary Colors
- Inlaid Platforms