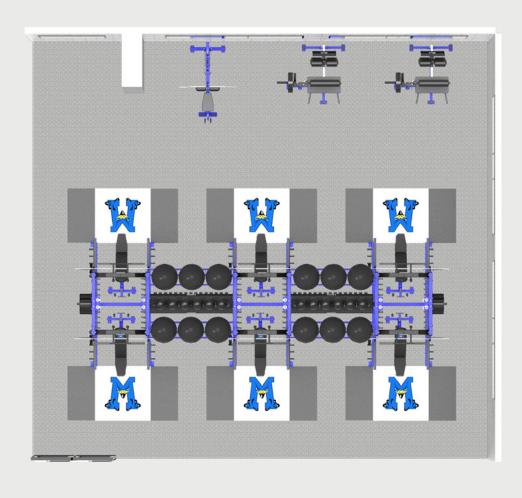

# **Solution 1**

Lac Courte Oreilles Ojibwe School Hayward, WI

- (3) Ultra Pro G2 Double Half Rack Single Post
- (6) Ladder Bench
- (2) Inverse Leg Curl
- (1) Lat/Low Row
- (2) Annex Plate Storage
- (2) Annex Medicine Ball Shelf
- (4) Annex Dumbbell/Kettlebell Shelf

## **ACCESSORIES:**

- (1,220LB) Bumper Plates -45/25/10/5/2.5
- (6) Resistance Band Set
- (6) Olympic Barbells
- (6) Power Barbells
- (6) Technique Training Barbells
- (12) Collar Sets
- (2) 5-50LB Hex Dumbbell Set 55-75LB Hex Dumbbell Set

Kettlebells Slam Balls

Physio Balls

- Rack Uprights
- Bench Slip Covers
- Laser-Cut Logo Connector Bars
- Powder-Coat Primary & Secondary Colors
- Inlaid Platforms