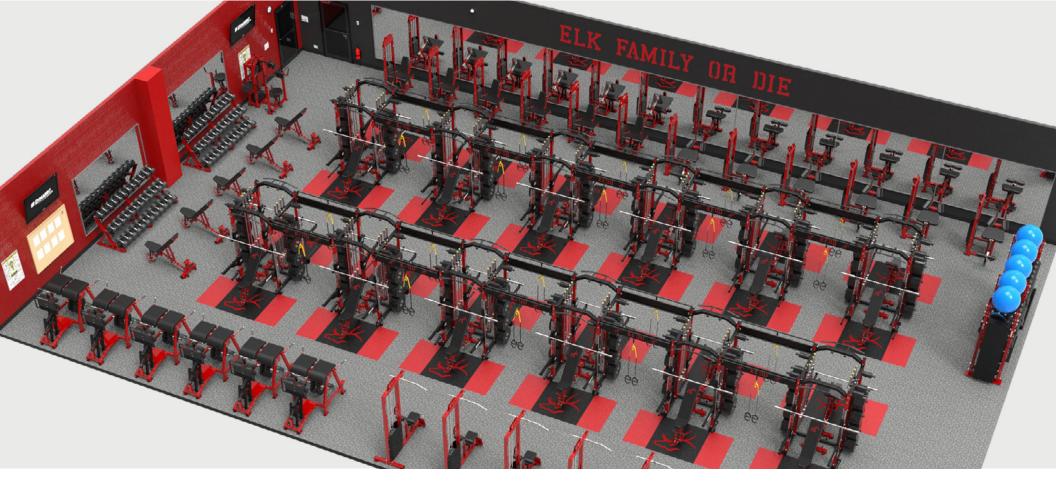

# **Solution 1**

Grapevine High School Grapevine, TX

- (14) Ultra Pro Double Half Rack Single Post
- (34) Ladder Bench
- (2) Lat/Low Row
- (8) Walk Thru GHD
- (8) Hyper/GHD Combo
- (1) Inverse Leg Curl
- (1) Belt Squat
- (2) Head & Neck Isolator
- (3) Ultra Pro 3-Tier Dumbbell Rack
- (1) 16-Foot Storage Locker
- (1) TRX Suspension Trainer

### **ACCESSORIES:**

- (8,200LB) Bumper Plates 45/35/25/10/5/2.5
- (10) Olympic Barbells
- (18) Power Barbells
- (6) Technique Training Barbells
- (28) Collar Sets
- (3) 5-50LB Hex Dumbbell Set
- (3) 55-75LB Hex Dumbbell Set
- (3) 80-100LB Hex Dumbbell Set

Slam Balls Physio Balls Kettlebells

- (14) Resistance Band Set (14) Foam Floor Mats
- Lifting Chain Set
- (12) Aerobic Step Platforms
- (24) Exercise Step Risers

- Bench Slip Covers
- Rack Uprights
- Bumper Plates
- Laser-Cut Logo Connector Bars
- Powder-Coat Primary & Secondary Colors
- Inlaid Platforms