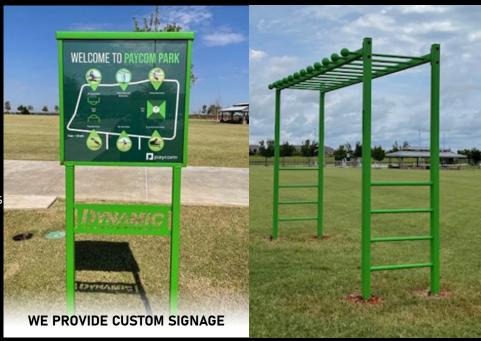

## WHAT WE OFFER WITH OUTDOOR EQUIPMENT

Your available space could be configured as a designated fitness trail/course or arranged as a fitness area.

We provide standard or custom rigs that are prepared with an outdoor powder coating, to help prevent wear from the external elements.

### WHERE CAN YOU FIND OUR OUTDOOR EQUIPMENT?

Communities

City Parks

Trails/Fitness Courses

**University Campuses** 

Elementary & High Schools

Professional Strength & Conditioning Rooms

Physical Therapy Offices

Fire & Police Departments

Standard Office Buildings

You can find a full line of strength equipment for your indoor space at mydynamicfitness.com

BEST QUALITY.
BEST SUPPORT.
BEST PEOPLE.