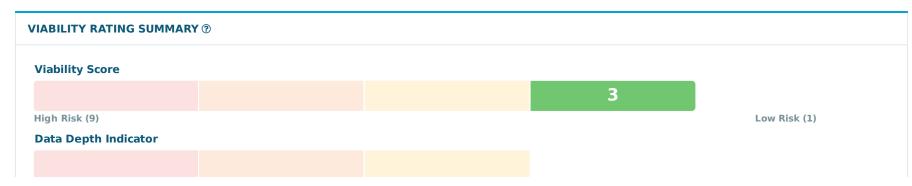

|
| History Record         | Website                   | Named Principal    |
| Clear                  | www.winzerusa.com         | Jon Kerr, CEO      |
| Date Incorporated      | Present Control Succeeded | Line of Business   |
| 07/31/1980             | 2017                      | Whol hardware      |
| State of Incorporation |                           | SIC                |
| TEXAS                  |                           | 5072               |
| Ownership              |                           | NAICS              |
| Not publicly traded    |                           | 423710             |





### **D&B MAX CREDIT RECOMMENDATION** ②

### **MAXIMUM CREDIT RECOMMENDATION**

US\$ 175,000

The recommended limit is based on a moderately low probability of severe delinquency.



















| LEGAL EVENTS |             |            |
|--------------|-------------|------------|
| Events       | Occurrences | Last Filed |
| Bankruptcies | 0           | -          |
| Judgements   | 0           | -          |
| Liens        | 6           | 08/14/2023 |
| Suits        | 0           | -          |
| ucc          | 16          | 04/26/2022 |
|              |             |            |

Days Beyond Terms
12 Days

12

High Risk (120+)

Days Beyond Terms Past 3 months: 12

Low Risk:0; High Risk:120+

Dollar-weighted average of 52 payment experiences reported from 43 companies.

**DETAILED TRADE RISK INSIGHT™ 13 MONTH TREND** 

**Total Amount Current and Past Due -**

FINANCIAL OVERVIEW - BALANCE SHEET

Balance Sheet [1]

Interim
2. (In Single Units)
Source: D&B

Highest