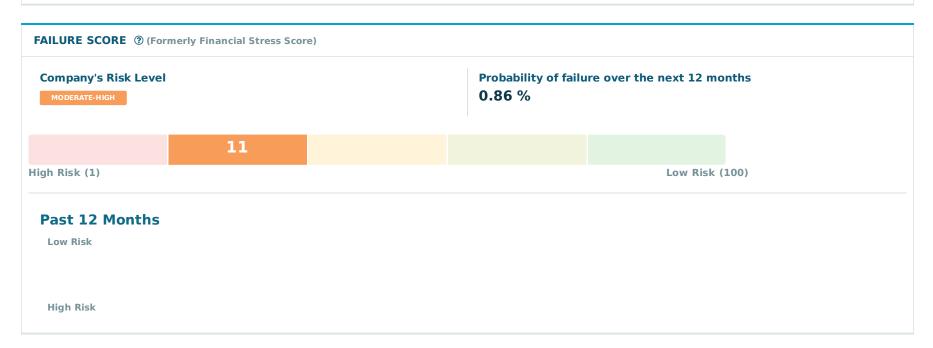

|
| History Record         | Website                   | Named Principal    |
| Clear                  | www.winzerusa.com         | Jon Kerr, CEO      |
| Date Incorporated      | Present Control Succeeded | Line of Business   |
| 07/31/1980             | 2017                      | Whol hardware      |
| State of Incorporation |                           | SIC                |
| TEXAS                  |                           | 5072               |
| Ownership              |                           | NAICS              |
| Not publicly traded    |                           | 423710             |





### **D&B MAX CREDIT RECOMMENDATION** ②

### **MAXIMUM CREDIT RECOMMENDATION**

US\$ 175,000

The recommended limit is based on a moderately low probability of severe delinquency.



















| LEGAL EVENTS |             |            |
|--------------|-------------|------------|
| Events       | Occurrences | Last Filed |
| Bankruptcies | 0           | -          |
| Judgements   | 0           | -          |
| Liens        | 6           | 08/14/2023 |
| Suits        | 0           | -          |
| ucc          | 16          | 04/26/2022 |
|              |             |            |

Days Beyond Terms
12 Days

12

High Risk (120+)

Days Beyond Terms Past 3 months: 12

Low Risk:0; High Risk:120+

Dollar-weighted average of 52 payment experiences reported from 43 companies.

**DETAILED TRADE RISK INSIGHT™ 13 MONTH TREND** 

**Total Amount Current and Past Due -**

FINANCIAL OVERVIEW - BALANCE SHEET

Balance Sheet [1]

Interim
2. (In Single Units)
Source: D&B

High