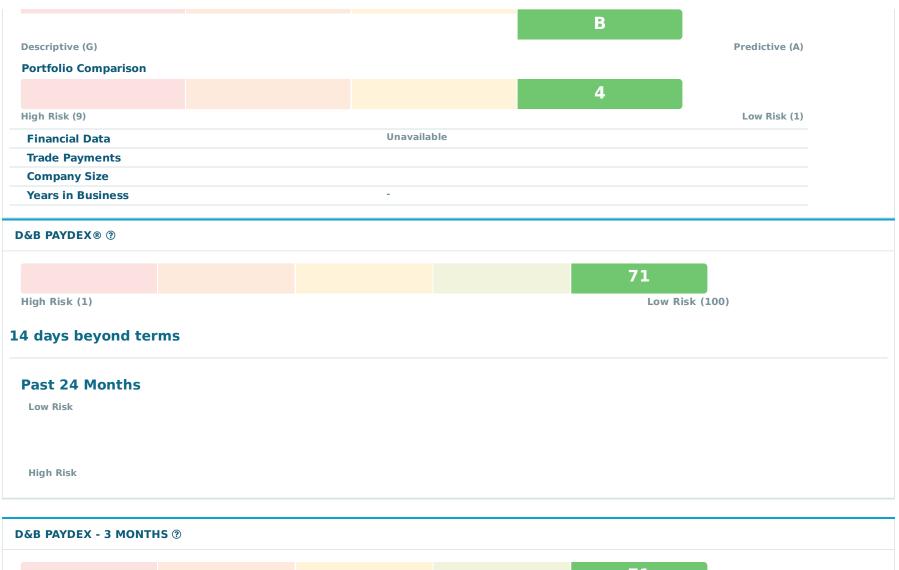

| History Record         | Website                   | Named Principal    |
| Clear                  | www.winzerusa.com         | Jon Kerr, CEO      |
| Date Incorporated      | Present Control Succeeded | Line of Business   |
| 07/31/1980             | 2017                      | Whol hardware      |
| State of Incorporation |                           | SIC                |
| TEXAS                  |                           | 5072               |
| Ownership              |                           | NAICS              |
| Not publicly traded    |                           | 423710             |





### **D&B MAX CREDIT RECOMMENDATION** ②

### **MAXIMUM CREDIT RECOMMENDATION**

US\$ 175,000

The recommended limit is based on a moderately low probability of severe delinquency.



















| LEGAL EVENTS |             |            |
|--------------|-------------|------------|
| Events       | Occurrences | Last Filed |
| Bankruptcies | 0           | -          |
| Judgements   | 0           | -          |
| Liens        | 6           | 08/14/2023 |
| Suits        | 0           | -          |
| ucc          | 16          | 04/26/2022 |
|              |             |            |

Days Beyond Terms
12 Days

12

High Risk (120+)

Days Beyond Terms Past 3 months: 12

Low Risk:0; High Risk:120+

Dollar-weighted average of 52 payment experiences reported from 43 companies.

**DETAILED TRADE RISK INSIGHT™ 13 MONTH TREND** 

**Total Amount Current and Past Due -**

FINANCIAL OVERVIEW - BALANCE SHEET

Balance Sheet [1]

Interim
2. (In Single Units)
Source: D&B

Highest Pa