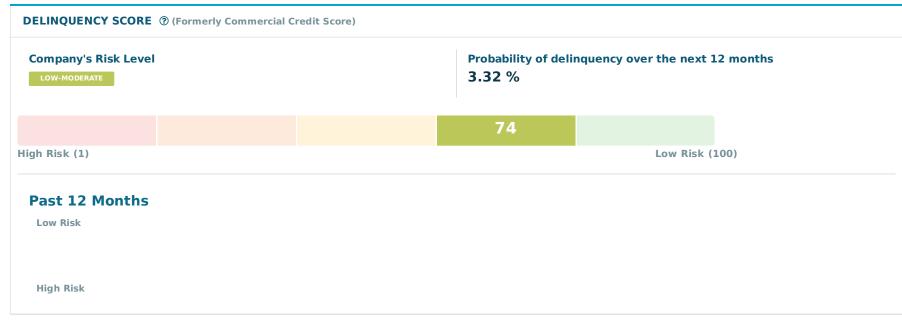

|
| History Record         | Website                   | Named Principal    |
| Clear                  | www.winzerusa.com         | Jon Kerr, CEO      |
| Date Incorporated      | Present Control Succeeded | Line of Business   |
| 07/31/1980             | 2017                      | Whol hardware      |
| State of Incorporation |                           | SIC                |
| TEXAS                  |                           | 5072               |
| Ownership              |                           | NAICS              |
| Not publicly traded    |                           | 423710             |





### **D&B MAX CREDIT RECOMMENDATION** ②

### **MAXIMUM CREDIT RECOMMENDATION**

US\$ 175,000

The recommended limit is based on a moderately low probability of severe delinquency.



















| LEGAL EVENTS |             |            |
|--------------|-------------|------------|
| Events       | Occurrences | Last Filed |
| Bankruptcies | 0           | -          |
| Judgements   | 0           | -          |
| Liens        | 6           | 08/14/2023 |
| Suits        | 0           | -          |
| ucc          | 16          | 04/26/2022 |
|              |             |            |

Days Beyond Terms
12 Days

12

High Risk (120+)

Days Beyond Terms Past 3 months: 12

Low Risk:0; High Risk:120+

Dollar-weighted average of 52 payment experiences reported from 43 companies.

**DETAILED TRADE RISK INSIGHT™ 13 MONTH TREND** 

**Total Amount Current and Past Due -**

FINANCIAL OVERVIEW - BALANCE SHEET

Balance Sheet [1]

Interim
2. (In Single Units)
Source: D&B

Highes