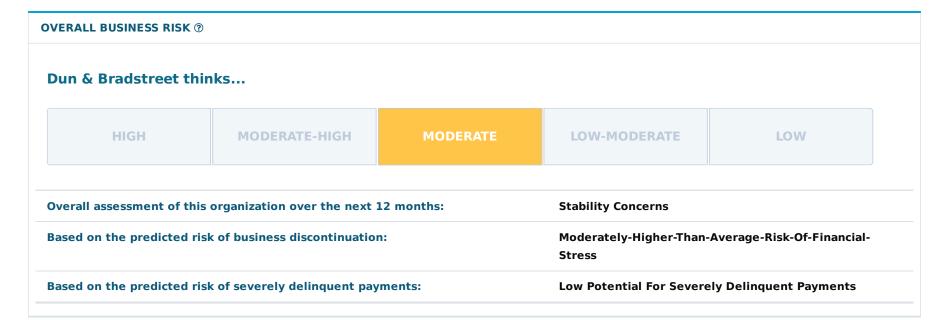

S             | 250 (130 here)     |
| Legal Form             | Telephone                 | Age (Year Started) |
| Corporation (US)       | +1 214 341 2122           | 47 Years (1977)    |
| History Record         | Website                   | Named Principal    |
| Clear                  | www.winzerusa.com         | Jon Kerr, CEO      |
| Date Incorporated      | Present Control Succeeded | Line of Business   |
| 07/31/1980             | 2017                      | Whol hardware      |
| State of Incorporation |                           | SIC                |
| TEXAS                  |                           | 5072               |
| Ownership              |                           | NAICS              |
| Not publicly traded    |                           | 423710             |





### **D&B MAX CREDIT RECOMMENDATION** ②

### **MAXIMUM CREDIT RECOMMENDATION**

US\$ 175,000

The recommended limit is based on a moderately low probability of severe delinquency.



















| LEGAL EVENTS |             |            |
|--------------|-------------|------------|
| Events       | Occurrences | Last Filed |
| Bankruptcies | 0           | -          |
| Judgements   | 0           | -          |
| Liens        | 6           | 08/14/2023 |
| Suits        | 0           | -          |
| ucc          | 16          | 04/26/2022 |
|              |             |            |

Days Beyond Terms
12 Days

12

High Risk (120+)

Days Beyond Terms Past 3 months: 12

Low Risk:0; High Risk:120+

Dollar-weighted average of 52 payment experiences reported from 43 companies.

**DETAILE