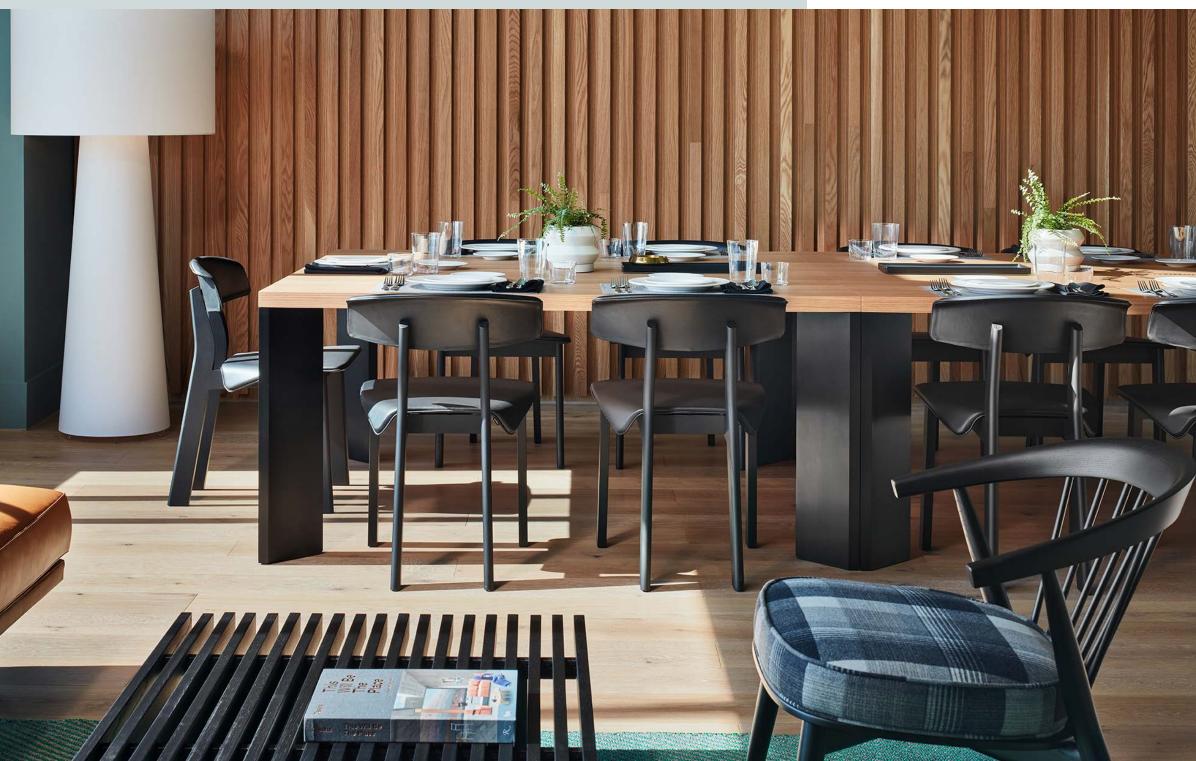

A blend of Haworth products in the hotel's common areas provides training and breakout spaces, and combination meeting and dining areas.

When you walk into the hotel lobby, you can't miss the grand spiral staircase that connects the first two floors of the building. Then, choose from a variety of Social Spaces to meet, read, chat, or wait in common areas that create an inviting environment for work and relaxation. Warm, welcoming lounge spaces feature the best of Haworth's global product offering from Cassina, Cappellini, Poltrona Frau, and JANUS et Cie. A coffee bar and café are just steps away, along with touchdown workspaces to accommodate quiet time alone.

With 48 guestrooms, including a suite and 14 conference spaces, the Haworth Hotel is a blend of residential and commercial solutions—durable enough to withstand years of accommodating guests and with a vibe that feels like home.