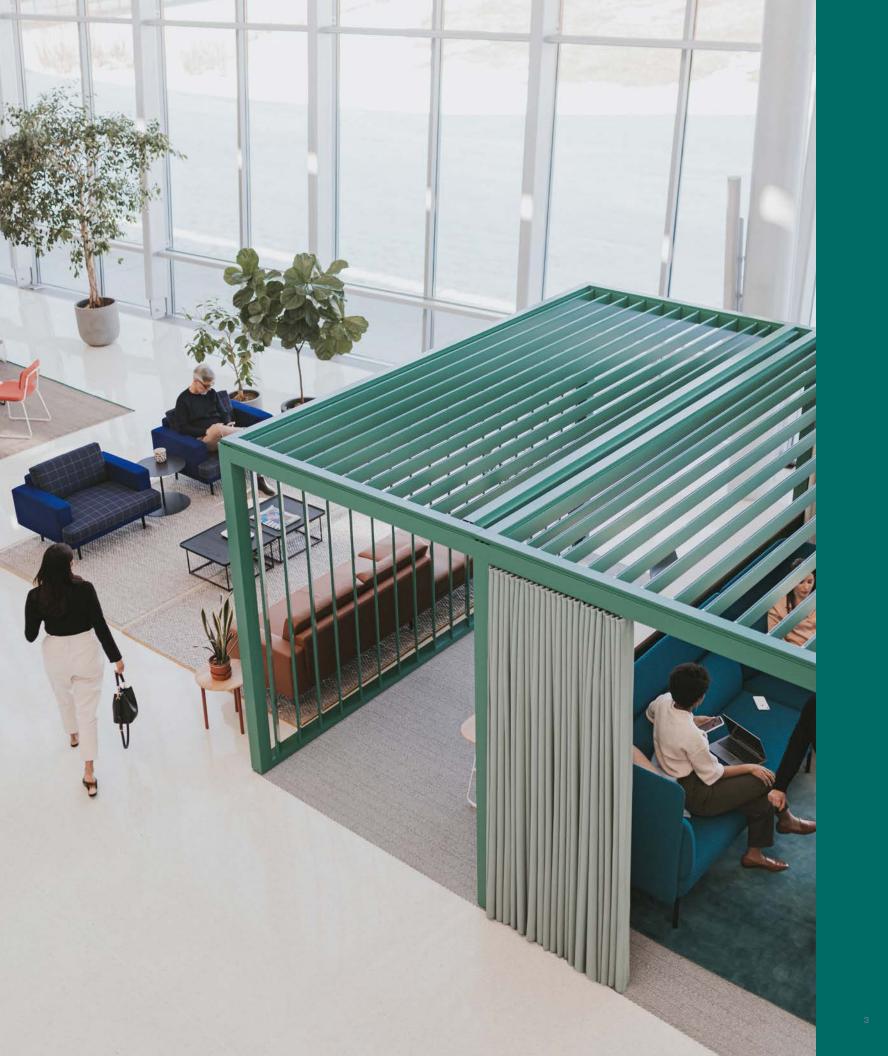

Social Spaces set your organization apart from the crowd—to recruit and retain the best employees and engage customers. They may be indoors or out, from calming to energetic, concentration to celebration. They provide people with posture options—from lounge seating to height-adjustable tables—and foster creativity in open-plan settings. With their grounding elements and residential feel, Social Spaces bring a more human element to the office.

Designing for collaboration helps create an environment where employees feel valued for their unique perspective—and Social Spaces will enrich their experience. Open areas can be optimized using adjacent freestanding architecture. Access to outdoor views offers restoration and recovery, balancing technology with nature. Creating boundaries helps reduce unwanted noise for better focus while still being able to stay connected with colleagues.

**Bringing the** outside in makes us feel better, connects us with nature, and fosters well-being.

Creativity flourishes when people can control their space with flexible furnishings that encourage connection and face-to-face interaction. Thoughtfully designed spaces are important to shift behaviors or adopt a new culture specifically to support the agility of people coming together-whether for listening, brainstorming, meeting, or socializing.