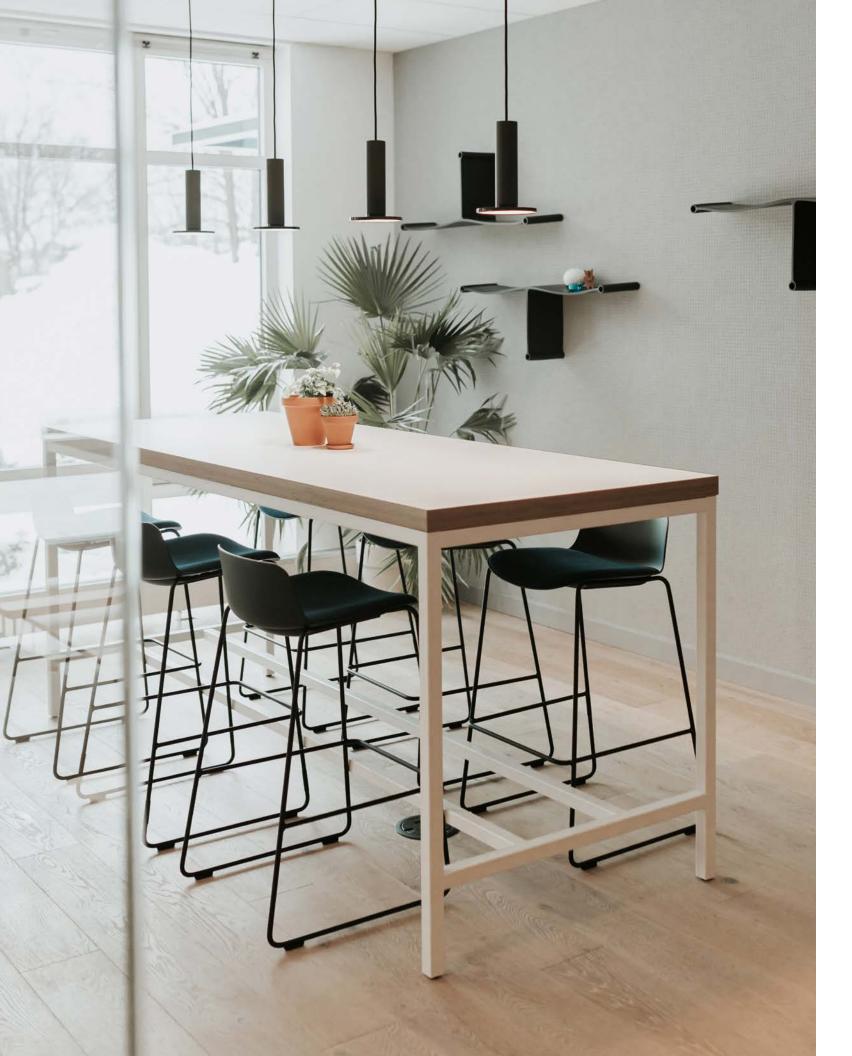

In the Work from Anywhere ecosystem, the office is the hub: It's a destination for culture, connection, and collaboration. It's no wonder the fastest growing collaborative spaces are Social Spaces—which are flexible, communal, and inspiring so people can pause, gather, connect, and restore.

Designing for collaboration helps create an environment where employees feel valued for their unique perspective—and Social Spaces will enrich their experience. Open areas can be optimized using adjacent freestanding architecture. Access to outdoor views offers restoration and recovery, balancing technology with nature. Creating boundaries helps reduce unwanted noise for better focus while still being able to stay connected with colleagues.

These spaces support the casual, social interactions that build and nurture relationships, which many people have craved since the pandemic began. Taking a break to socialize with colleagues in comfortable furnishings increases people's happiness. From the lighting to the accessories collaborative Social Spaces enhance the experience for everyone, with a soft, inviting aesthetic to promote well-being and energize team dynamics.