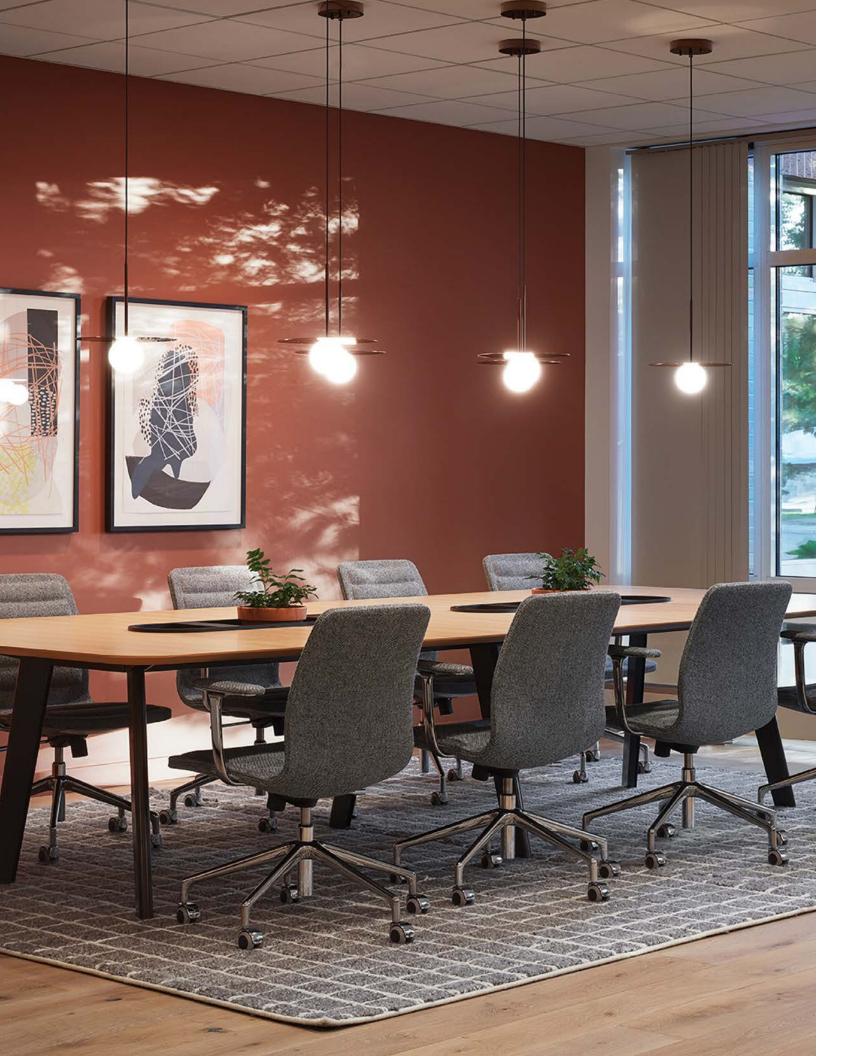

In the Work from Anywhere ecosystem, the office is the hub: It's a destination for culture, connection, and collaboration. It's no wonder the fastest growing collaborative spaces are Social Spaces—which are flexible, communal, and inspiring so people can pause, gather, connect, and restore.

Designing for collaboration helps create an environment where employees feel valued for their unique perspective—and Social Spaces will enrich their experience. Open areas can be optimized using adjacent freestanding architecture. Access to outdoor views offers restoration and recovery, balancing technology with nature. Creating boundaries helps reduce unwanted noise for better focus while still being able to stay connected with colleagues.

These spaces support the casual, social interactions that build and nurture relationships, which many people have craved since the pandemic began. Taking a break to socialize with colleagues in comfortable furnishings increases people's happiness. From the lighting to the accessories collaborative Social Spaces enhance the experience for everyone, with a soft, inviting aesthetic to promote well-being and energize team dynamics.