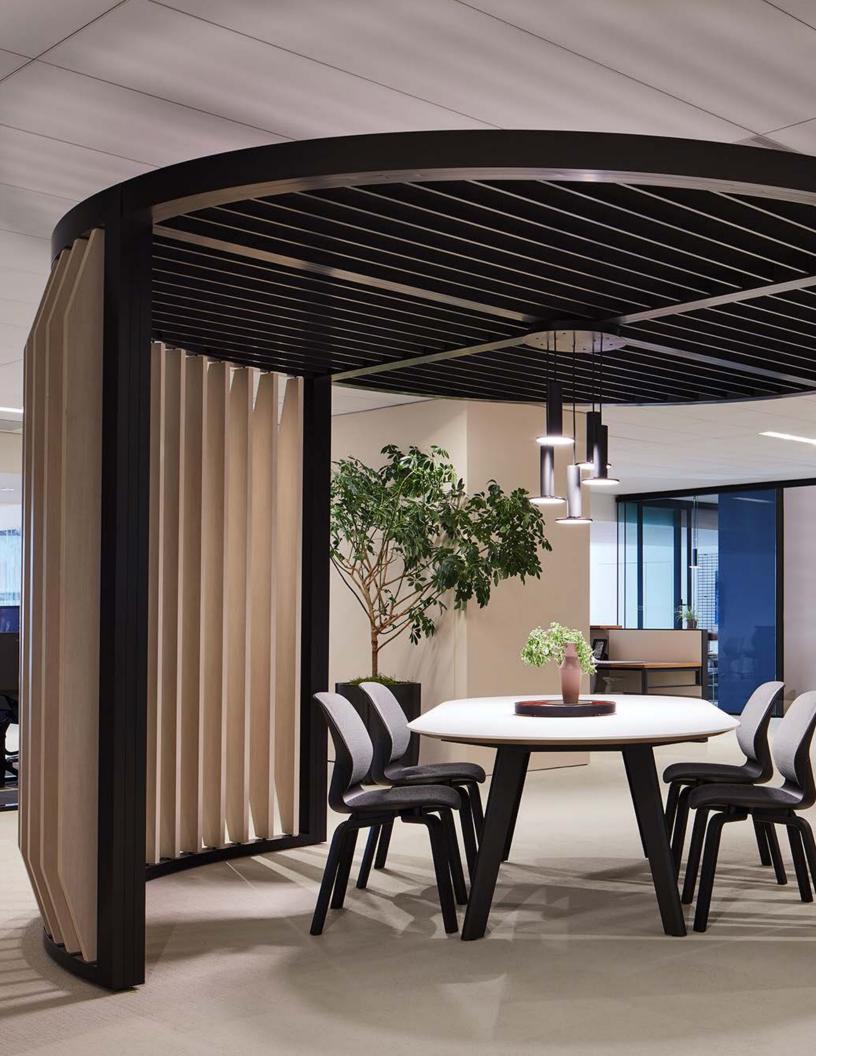

In the Work from Anywhere ecosystem, the office is the hub: It's a destination for culture, connection, and collaboration. It's no wonder the fastest growing collaborative spaces are Social Spaces—which are flexible, communal, and inspiring so people can pause, gather, connect, and restore.

Designing for collaboration helps create an environment where employees feel valued for their unique perspective—and Social Spaces will enrich their experience. Open areas can be optimized using adjacent freestanding architecture. Access to outdoor views offers restoration and recovery, balancing technology with nature. Creating boundaries helps reduce unwanted noise for better focus while still being able to stay connected with colleagues.

These spaces support the casual, social interactions that build and nurture relationships, which many people have craved since the pandemic began. Taking a break to socialize with colleagues in comfortable furnishings increases people's happiness. From the lighting to the accessories collaborative Social Spaces enhance the experience for everyone, with a soft, inviting aesthetic to promote well-being and energize team dynamics.

**Bringing the** outside in makes us feel better, connects us with nature, and fosters well-being.

Creativity flourishes when people can control their space with flexible furnishings that encourage connection and face-to-face interaction. Thoughtfully designed spaces are important to shift behaviors or adopt a new culture specifically to support the agility of people coming together-whether for listening, brainstorming, meeting, or socializing.