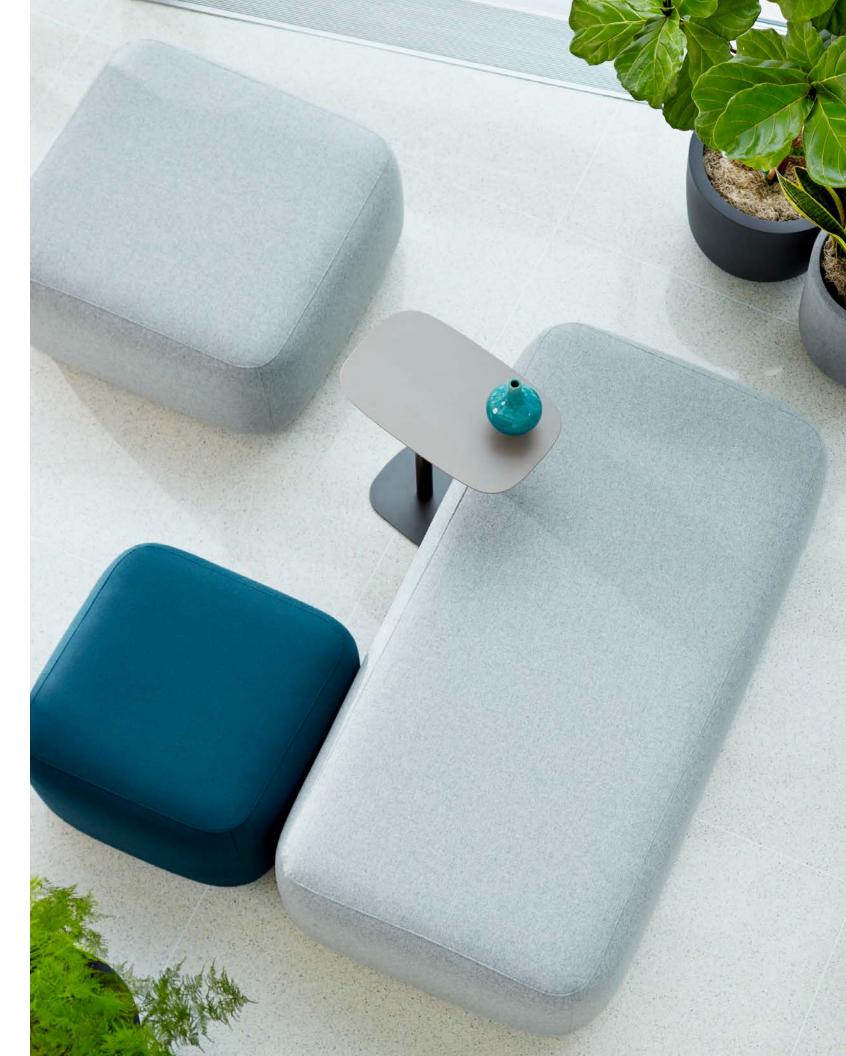

In the Work from Anywhere ecosystem, the office is the hub: It's a destination for culture, connection, and collaboration. It's no wonder the fastest growing collaborative spaces are Social Spaces—which are flexible, communal, and inspiring so people can pause, gather, connect, and restore.

Designing for collaboration helps create an environment where employees feel valued for their unique perspective—and Social Spaces will enrich their experience. Open areas can be optimized using adjacent freestanding architecture. Access to outdoor views offers restoration and recovery, balancing technology with nature. Creating boundaries helps reduce unwanted noise for better focus while still being able to stay connected with colleagues.

These spaces support the casual, social interactions that build and nurture relationships, which many people have craved since the pandemic began. Taking a break to socialize with colleagues in comfortable furnishings increases people's happiness. From the lighting to the accessories collaborative Social Spaces enhance the experience for everyone, with a soft, inviting aesthetic to promote well-being and energize team dynamics.