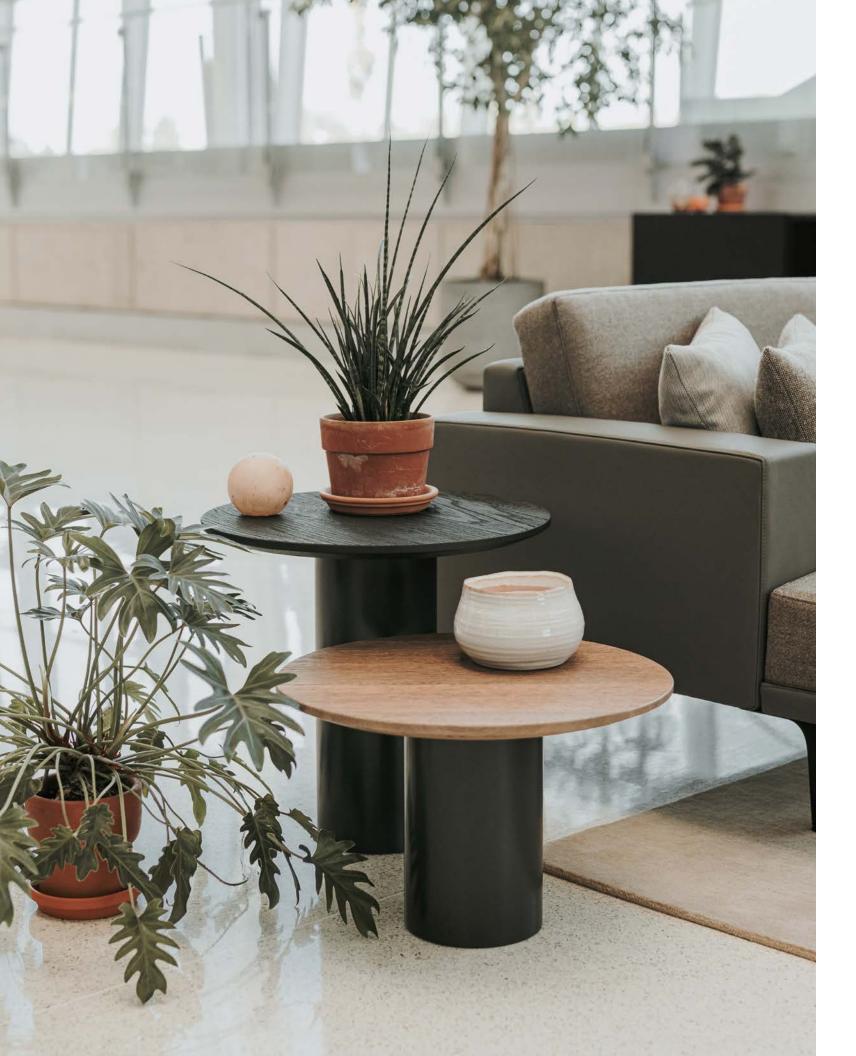

In the Work from Anywhere ecosystem, the office is the hub: It's a destination for culture, connection, and collaboration. It's no wonder the fastest growing collaborative spaces are Social Spaces—which are flexible, communal, and inspiring so people can pause, gather, connect, and restore.

Designing for collaboration helps create an environment where employees feel valued for their unique perspective—and Social Spaces will enrich their experience. Open areas can be optimized using adjacent freestanding architecture. Access to outdoor views offers restoration and recovery, balancing technology with nature. Creating boundaries helps reduce unwanted noise for better focus while still being able to stay connected with colleagues.

These spaces support the casual, social interactions that build and nurture relationships, which many people have craved since the pandemic began. Taking a break to socialize with colleagues in comfortable furnishings increases people's happiness. From the lighting to the accessories collaborative Social Spaces enhance the experience for everyone, with a soft, inviting aesthetic to promote well-being and energize team dynamics.

**Bringing the** outside in makes us feel better, connects us with nature, and fosters well-being.

Creativity flourishes when people can control their space with flexible furnishings that encourage connection and face-to-face interaction. Thoughtfully designed spaces are important to shift behaviors or adopt a new culture specifically to support the agility of people coming together-whether for listening, brainstorming, meeting, or socializing.