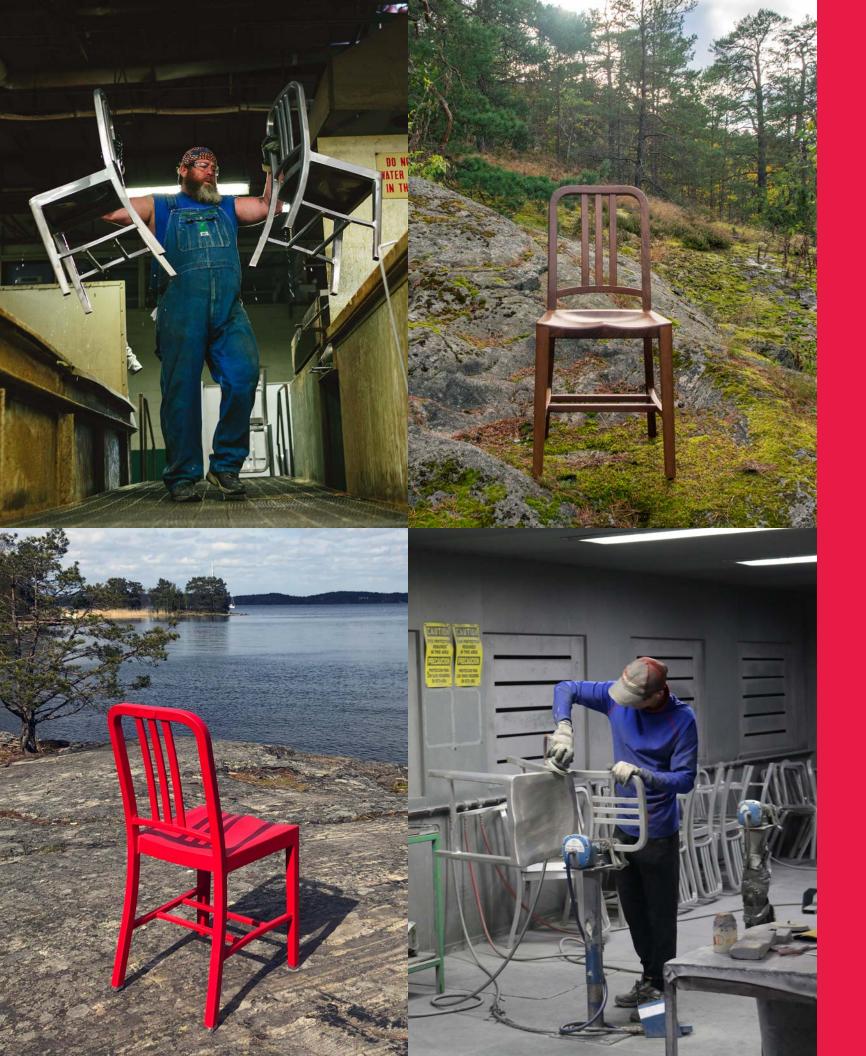

# Emeco Begin with What's Left Over

For Emeco—one of our newest Haworth Collection partners—owning their impact on the planet is not new—it's in their DNA. In fact, around 90% of their entire product range is made from recycled materials. Back in 1944, they started with scrap aluminum when they created the first Navy chair for—you guessed it—the US Navy. Today there's a lot more to reclaim. All their product materials have been carefully selected to have the least possible environmental impact—most are reclaimed or recycled. All are chosen for longevity.

Most of Emeco's products are produced by hand, with techniques passed down over generations. At their factory in Hanover, Pennsylvania, craftsmen turn scrap aluminum into chairs so strong they guarantee them for life. Outting, bending, stamping, forming, welding, grinding, heat treating, hand brushing, anodizing—these are just a few of the 77 steps it takes to make their products, which are thoughtfully curated to feature responsibly sourced and recycled materials.

Waste that would otherwise end up in the landfill is often used and reused to create functional yet timeless products, like the 111 Navy chair that was made from recycled plastic bottles, in partnership with Coca-Cola.

By manufacturing in the US and sourcing as locally as possible, Emeco helps preserve skills and craftsmanship—and supports the local economy. It also reduces  $CO_2$  emissions from transportation. Which is why Emeco is an ideal partner for Haworth and a recent addition to Haworth Collection. Our shared values of sustainability, craftsmanship, design, and durability make Emeco a natural fit for the Haworth brand portfolio—increasing the breadth of choice for hospitality and Social Spaces, both indoors and out. "With our common values, hand-in-hand together with Haworth," says Oztas, "I believe we can reach out to more people, inspire them to run their businesses more sustainably, and hopefully add value to both Haworth and their clients' businesses."