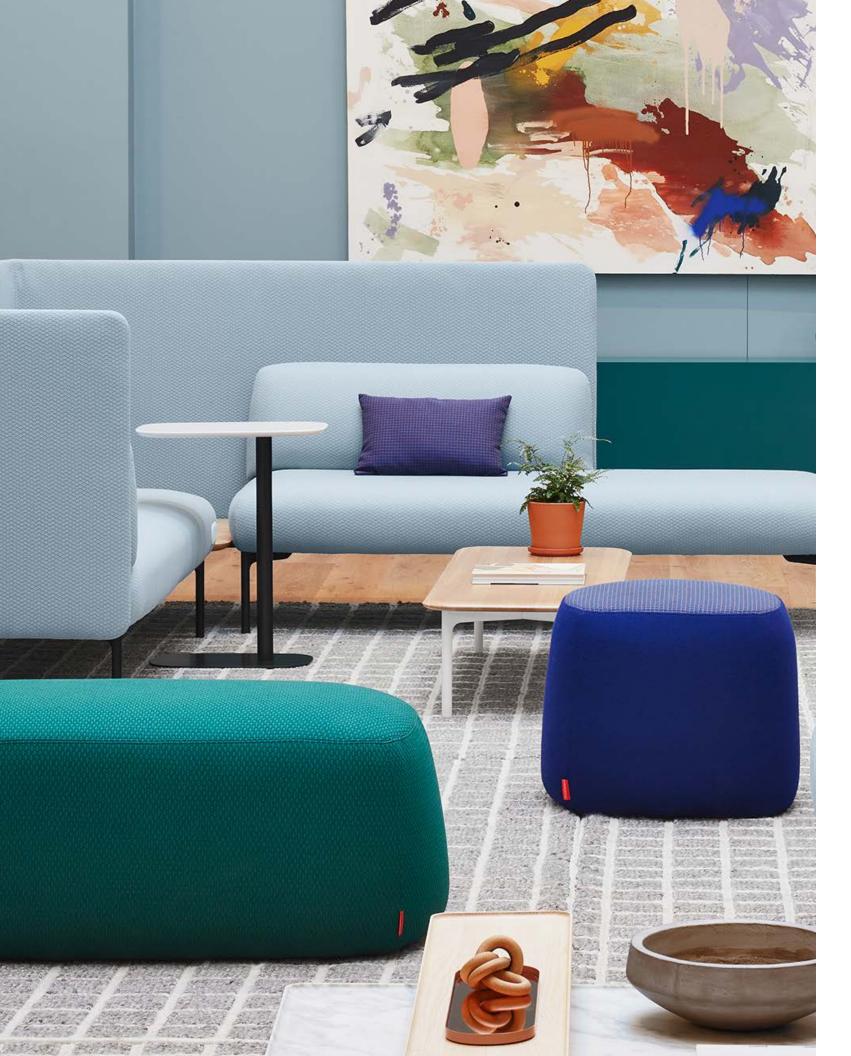

In the Work from Anywhere ecosystem, the office is the hub: It's a destination for culture, connection, and collaboration. It's no wonder the fastest growing collaborative spaces are Social Spaces—which are flexible, communal, and inspiring so people can pause, gather, connect, and restore.

Designing for collaboration helps create an environment where employees feel valued for their unique perspective—and Social Spaces will enrich their experience. Open areas can be optimized using adjacent freestanding architecture. Access to outdoor views offers restoration and recovery, balancing technology with nature. Creating boundaries helps reduce unwanted noise for better focus while still being able to stay connected with colleagues.

These spaces support the casual, social interactions that build and nurture relationships, which many people have craved since the pandemic began. Taking a break to socialize with colleagues in comfortable furnishings increases people's happiness. From the lighting to the accessories collaborative Social Spaces enhance the experience for everyone, with a soft, inviting aesthetic to promote well-being and energize team dynamics.