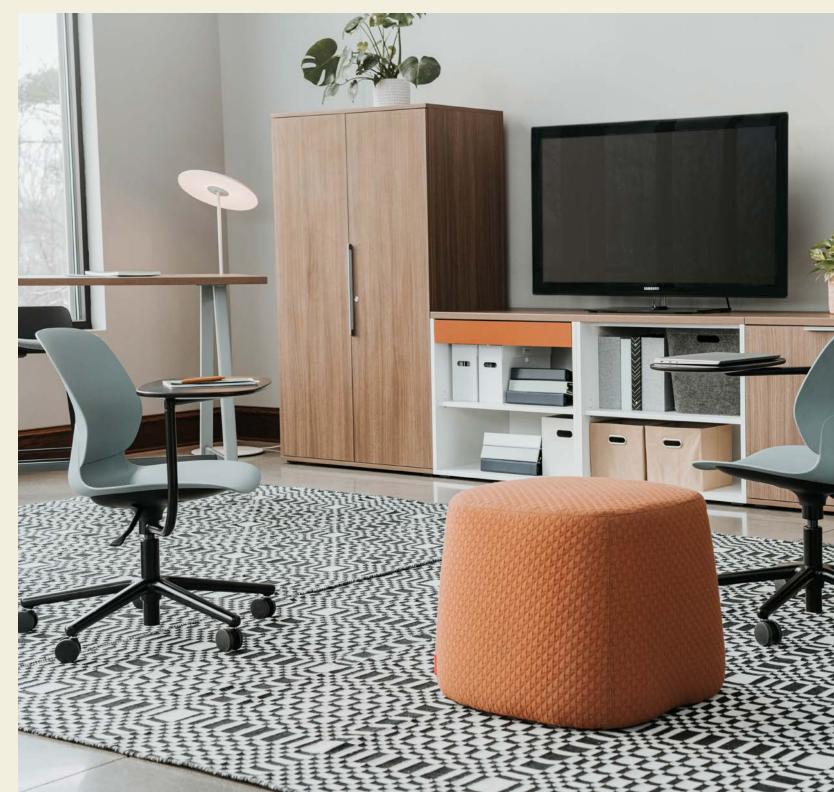

In the Work from Anywhere ecosystem, the office is the hub: It's a destination for culture, connection, and collaboration. It's no wonder the fastest growing collaborative spaces are Social Spaces—which are flexible, communal, and inspiring so people can pause, gather, connect, and restore.

Designing for collaboration helps create an environment where employees feel valued for their unique perspective—and Social Spaces will enrich their experience. Open areas can be optimized using adjacent freestanding architecture. Access to outdoor views offers restoration and recovery, balancing technology with nature. Creating boundaries helps reduce unwanted noise for better focus while still being able to stay connected with colleagues.

These spaces support the casual, social interactions that build and nurture relationships, which many people have craved since the pandemic began. Taking a break to socialize with colleagues in comfortable furnishings increases people's happiness. From the lighting to the accessories collaborative Social Spaces enhance the experience for everyone, with a soft, inviting aesthetic to promote well-being and energize team dynamics.