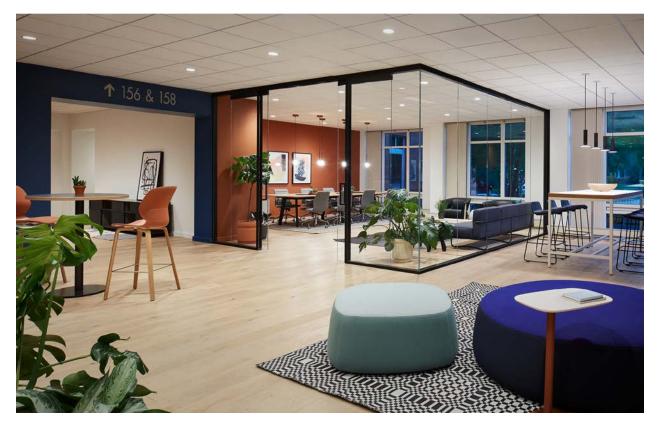

In the Work from Anywhere ecosystem, the office is the hub: It's a destination for culture, connection, and collaboration. It's no wonder the fastest growing collaborative spaces are Social Spaces—which are flexible, communal, and inspiring so people can pause, gather, connect, and restore.

Designing for collaboration helps create an environment where employees feel valued for their unique perspective—and Social Spaces will enrich their experience. Open areas can be optimized using adjacent freestanding architecture. Access to outdoor views offers restoration and recovery, balancing technology with nature. Creating boundaries helps reduce unwanted noise for better focus while still being able to stay connected with colleagues.

These spaces support the casual, social interactions that build and nurture relationships, which many people have craved since the pandemic began. Taking a break to socialize with colleagues in comfortable furnishings increases people's happiness. From the lighting to the accessories collaborative Social Spaces enhance the experience for everyone, with a soft, inviting aesthetic to promote well-being and energize team dynamics.