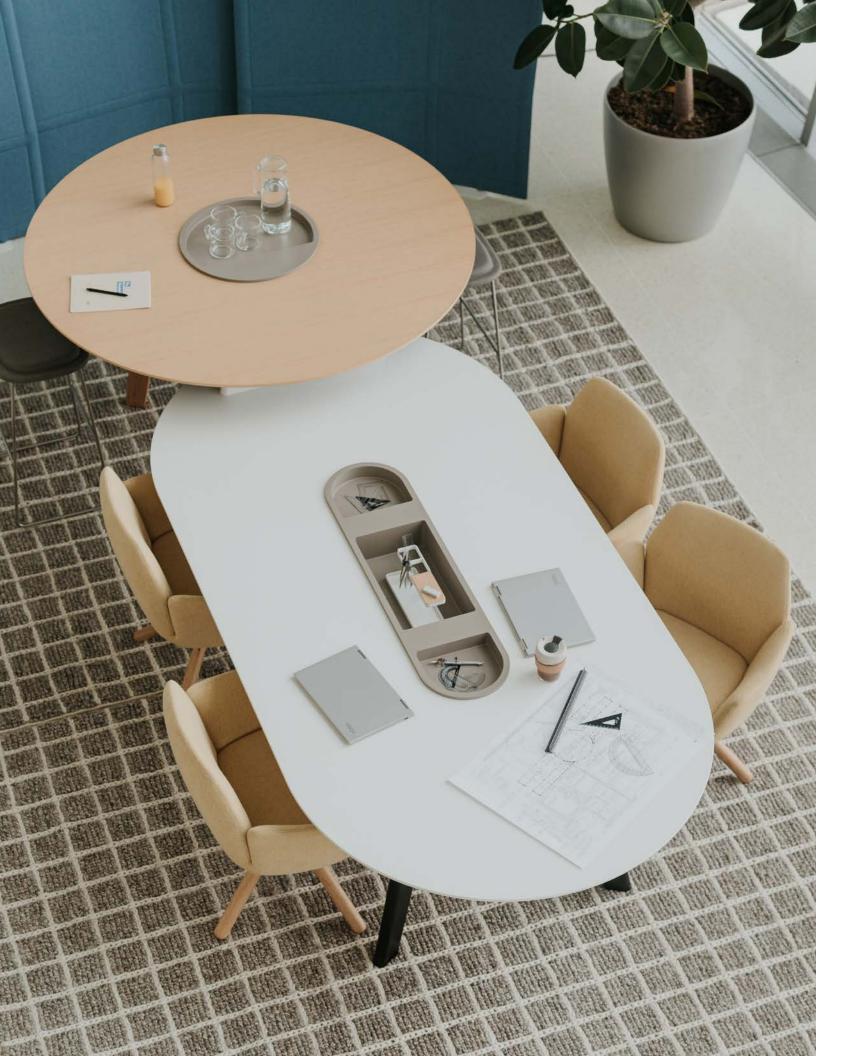

In the Work from Anywhere ecosystem, the office is the hub: It's a destination for culture, connection, and collaboration. It's no wonder the fastest growing collaborative spaces are Social Spaces—which are flexible, communal, and inspiring so people can pause, gather, connect, and restore.

Designing for collaboration helps create an environment where employees feel valued for their unique perspective—and Social Spaces will enrich their experience. Open areas can be optimized using adjacent freestanding architecture. Access to outdoor views offers restoration and recovery, balancing technology with nature. Creating boundaries helps reduce unwanted noise for better focus while still being able to stay connected with colleagues.

These spaces support the casual, social interactions that build and nurture relationships, which many people have craved since the pandemic began. Taking a break to socialize with colleagues in comfortable furnishings increases people's happiness. From the lighting to the accessories collaborative Social Spaces enhance the experience for everyone, with a soft, inviting aesthetic to promote well-being and energize team dynamics.