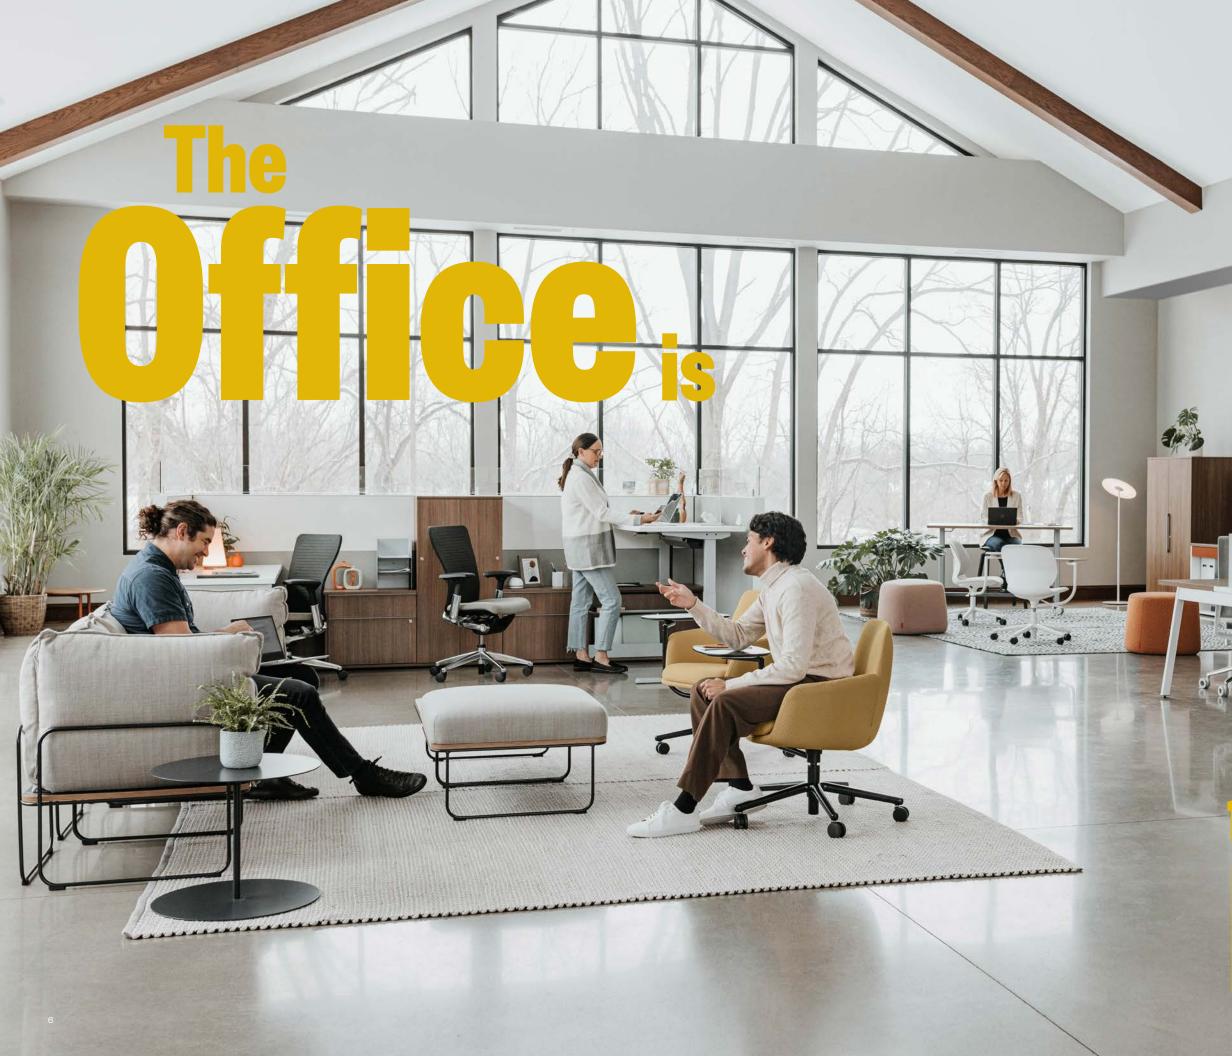

The way we work has changed catapulted how we lived and worked when challenged by a pandemic. Work is happening in more than one location—from an integrated ecosystem with three space types: office, home, and third places.

Many of us missed the office and all the ways it keeps us connected—especially through our unique company cultures and collaboration with coworkers. To support the new hybrid model for working in person and remotely, leaders will likely need to rethink the floorplate to accommodate what employees want: the best work experience regardless of space. Purposeful workplace design results in the right mix of spaces that help people do their best work. It should incorporate variety and choice with a balance of open and enclosed spaces to support both collaborative and focused activities. Embracing a variety of workstyles and activities unlocks creativity and innovation in people, which drives employee engagement.

In the Work from Anywhere ecosystem, the office is the hub: It's a destination for culture, connection, and collaboration. It's no wonder the fastest growing collaborative spaces are Social Spaces—which are flexible, communal, and inspiring so people can pause, gather, connect, and restore.