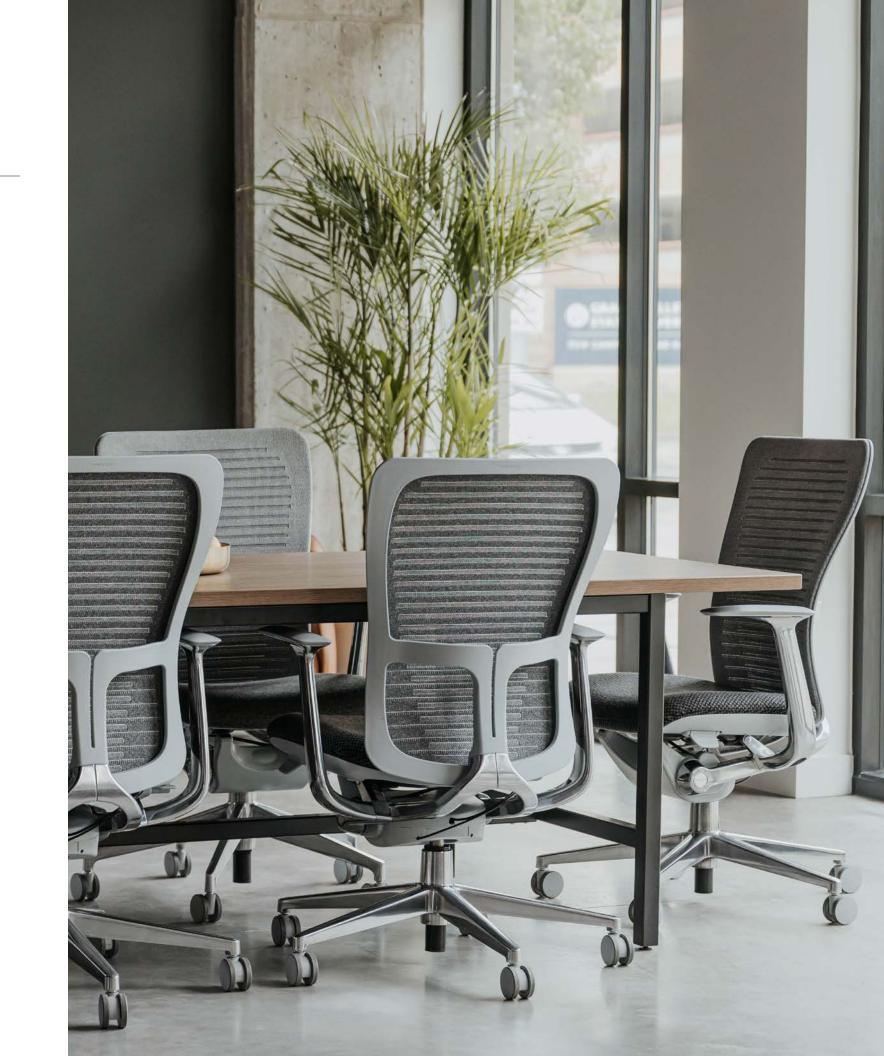

In the Work from Anywhere ecosystem, the office is the hub: It's a destination for culture, connection, and collaboration. It's no wonder the fastest growing collaborative spaces are Social Spaces—which are flexible, communal, and inspiring so people can pause, gather, connect, and restore.

Designing for collaboration helps create an environment where employees feel valued for their unique perspective—and Social Spaces will enrich their experience. Open areas can be optimized using adjacent freestanding architecture. Access to outdoor views offers restoration and recovery, balancing technology with nature. Creating boundaries helps reduce unwanted noise for better focus while still being able to stay connected with colleagues.

These spaces support the casual, social interactions that build and nurture relationships, which many people have craved since the pandemic began. Taking a break to socialize with colleagues in comfortable furnishings increases people's happiness. From the lighting to the accessories collaborative Social Spaces enhance the experience for everyone, with a soft, inviting aesthetic to promote well-being and energize team dynamics.