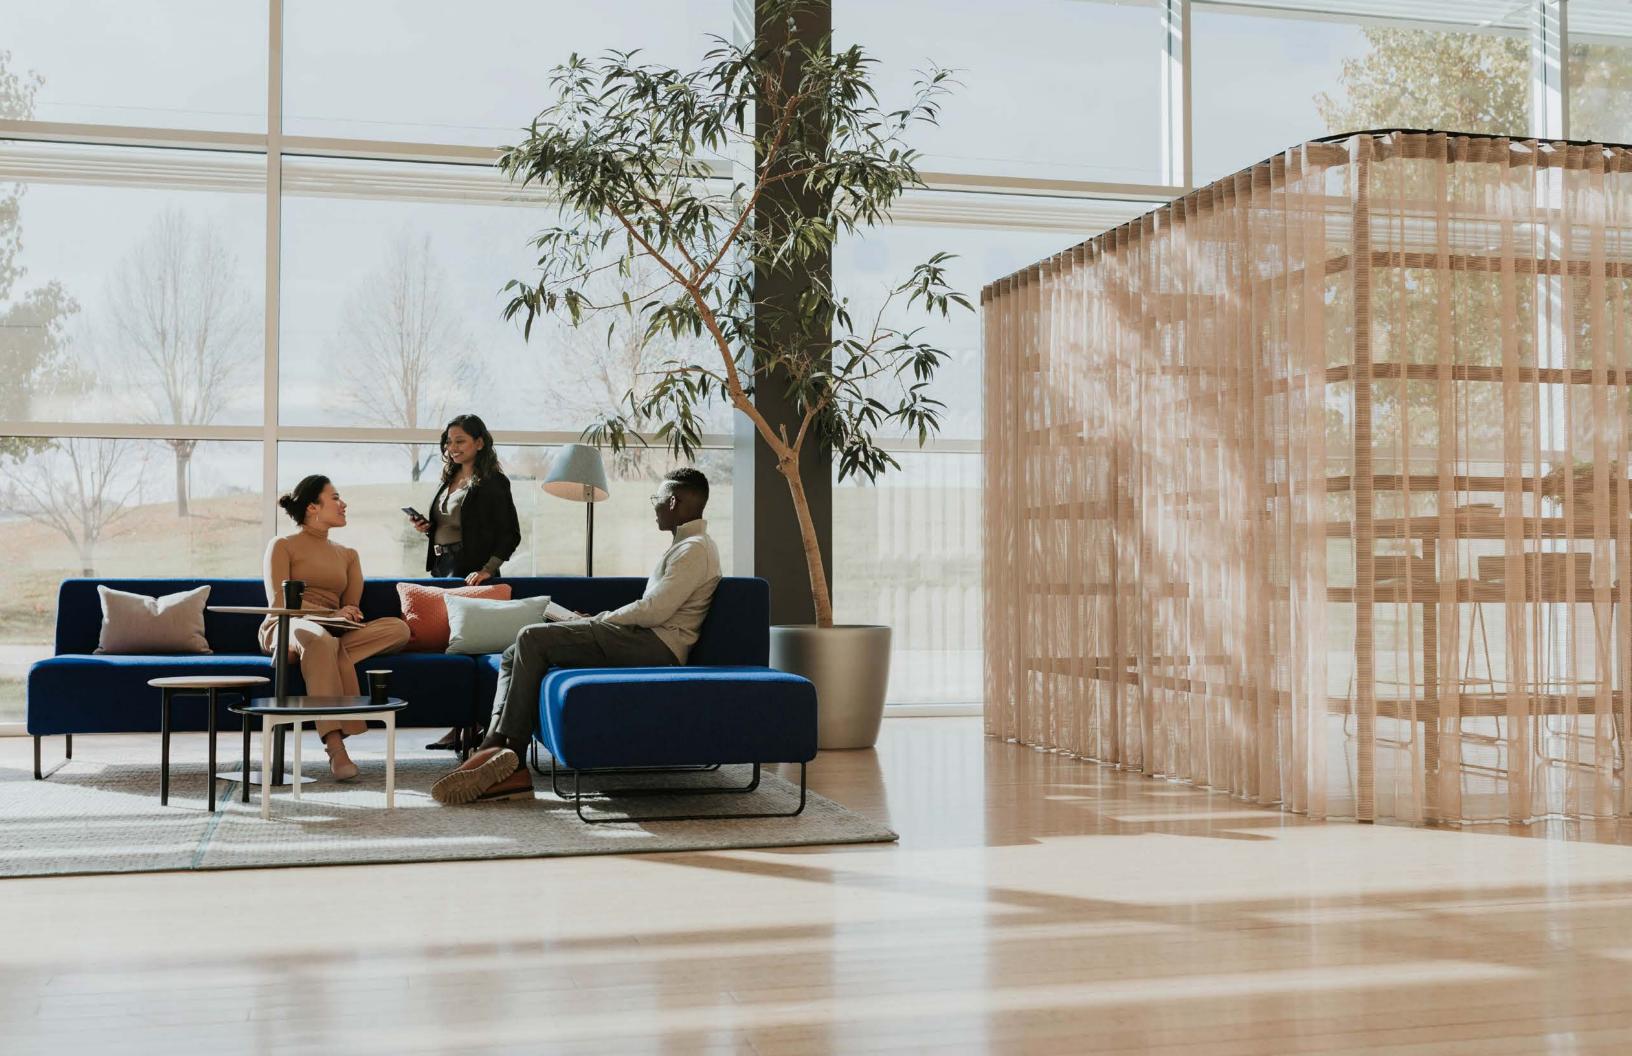

In the Work from Anywhere ecosystem, the office is the hub: It's a destination for culture, connection, and collaboration. It's no wonder the fastest growing collaborative spaces are Social Spaces—which are flexible, communal, and inspiring so people can pause, gather, connect, and restore.

Designing for collaboration helps create an environment where employees feel valued for their unique perspective—and Social Spaces will enrich their experience. Open areas can be optimized using adjacent freestanding architecture. Access to outdoor views offers restoration and recovery, balancing technology with nature. Creating boundaries helps reduce unwanted noise for better focus while still being able to stay connected with colleagues.

These spaces support the casual, social interactions that build and nurture relationships, which many people have craved since the pandemic began. Taking a break to socialize with colleagues in comfortable furnishings increases people's happiness. From the lighting to the accessories collaborative Social Spaces enhance the experience for everyone, with a soft, inviting aesthetic to promote well-being and energize team dynamics.