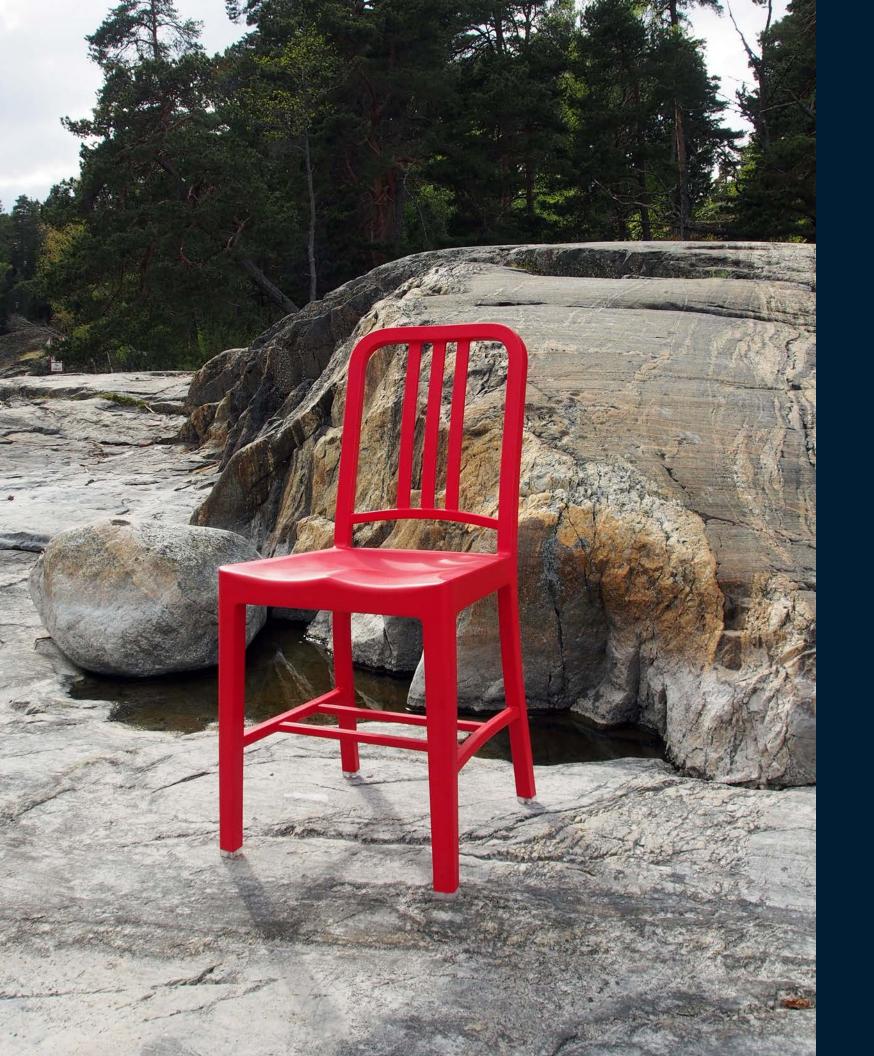

# Emeco Begin with What's Left Over

For Emeco—one of our newest Haworth Collection partners—owning their impact on the planet is not new—it's in their DNA. In fact, around 90% of their entire product range is made from recycled materials. Back in 1944, they started with scrap aluminum when they created the first Navy chair for—you guessed it—the US Navy. Today there's a lot more to reclaim. All their product materials have been carefully selected to have the least possible environmental impact—most are reclaimed or recycled. All are chosen for longevity.

Waste that would otherwise end up in the landfill is often used and reused to create functional yet timeless products, like the 111 Navy chair that was made from recycled plastic bottles, in partnership with Coca-Cola.