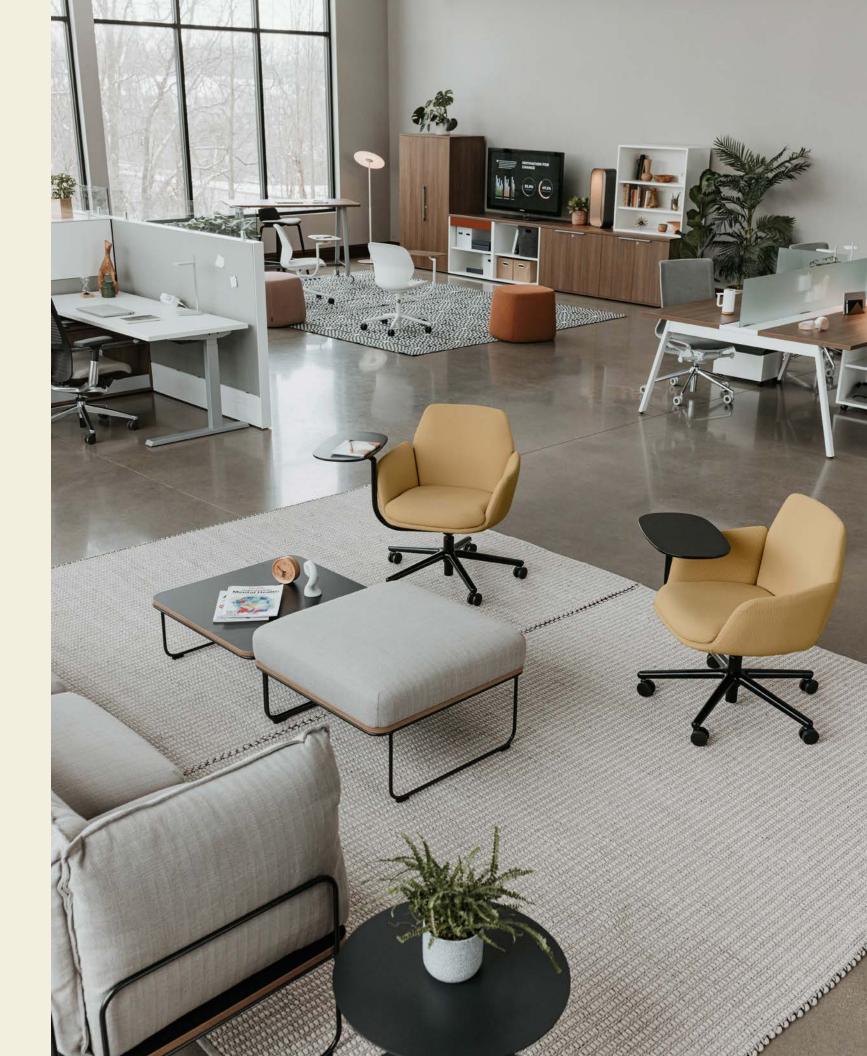

In the Work from Anywhere ecosystem, the office is the hub: It's a destination for culture, connection, and collaboration. It's no wonder the fastest growing collaborative spaces are Social Spaces—which are flexible, communal, and inspiring so people can pause, gather, connect, and restore.

Designing for collaboration helps create an environment where employees feel valued for their unique perspective—and Social Spaces will enrich their experience. Open areas can be optimized using adjacent freestanding architecture. Access to outdoor views offers restoration and recovery, balancing technology with nature. Creating boundaries helps reduce unwanted noise for better focus while still being able to stay connected with colleagues.

These spaces support the casual, social interactions that build and nurture relationships, which many people have craved since the pandemic began. Taking a break to socialize with colleagues in comfortable furnishings increases people's happiness. From the lighting to the accessories collaborative Social Spaces enhance the experience for everyone, with a soft, inviting aesthetic to promote well-being and energize team dynamics.