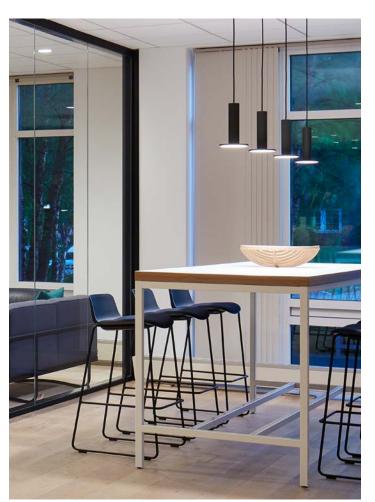

In the Work from Anywhere ecosystem, the office is the hub: It's a destination for culture, connection, and collaboration. It's no wonder the fastest growing collaborative spaces are Social Spaces—which are flexible, communal, and inspiring so people can pause, gather, connect, and restore.

Designing for collaboration helps create an environment where employees feel valued for their unique perspective—and Social Spaces will enrich their experience. Open areas can be optimized using adjacent freestanding architecture. Access to outdoor views offers restoration and recovery, balancing technology with nature. Creating boundaries helps reduce unwanted noise for better focus while still being able to stay connected with colleagues.

These spaces support the casual, social interactions that build and nurture relationships, which many people have craved since the pandemic began. Taking a break to socialize with colleagues in comfortable furnishings increases people's happiness. From the lighting to the accessories collaborative Social Spaces enhance the experience for everyone, with a soft, inviting aesthetic to promote well-being and energize team dynamics.