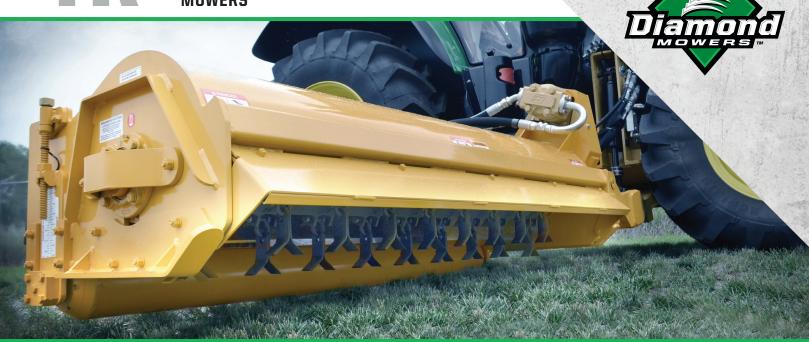

## FOR A MORE FINISHED LOOK

**DIAMOND'S FLAIL MOWERS** provide a cut that's manicured and clean. As the toughest and most reliable on the market, you won't find a more precise piece of heavy-duty equipment, anywhere.

## EVERY DIAMOND FLAIL MOWER COMES EQUIPPED WITH:

FAST.
EFFICIENT.
DURABLE.

- Self-cleaning, reversible knives
- Replaceable skid shoes
- Adjustable ground roller height
- Both the discharge flap and protective bonnet shield protect the equipment, the operator and bystanders

## INDUSTRY LEADING GROUND ROLLER

- Lubricated in a sealed oil bath, the ground roller requires no daily maintenance or greasing.
- The tapered ground roller edge keeps turns smooth without scuffing, while decreasing wear from road edges.
- Bearings are located inside the ground roller tube for added protection and increased bearing clearance to limit material build-up at the edges of the mower.