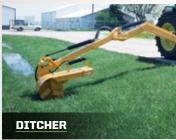

## **HOW DO THEY ALL COMPARE?**

| CUTTING HEAD        | APPLICATION                                                                 | CUT CAPACITY                                              |
|---------------------|-----------------------------------------------------------------------------|-----------------------------------------------------------|
| 50" BRUSH CUTTER    | All purpose, high productivity grass and brush cutting.                     | Cuts up to 4" material continuously and 8" intermittently |
| 60" BRUSH CUTTER    | All purpose, high productivity grass and brush cutting                      | Cuts up to 4" material continuously and 8" intermittently |
| 44" FLAIL MOWER     | Grass mowing and brush shredding.<br>Great option for higher traffic roads. | Cuts up to 3" material continuously and 6" intermittently |
| 50" FLAIL MOWER     | Grass mowing and brush shredding.<br>Great option for higher traffic roads. | Cuts up to 3" material continuously and 6" intermittently |
| 63" FLAIL MOWER     | Grass-only mowing.<br>Great option for higher traffic roads.                | Cuts grass continuously and 2" brush intermittently       |
| 30" DRUM MULCHER DC | Cut, process, and clear material all with one pass.                         | Cuts up to 8" material                                    |
| 50" DRUM MULCHER DC | Cut, process, and clear material all with one pass.                         | Cuts up to 8" material                                    |
| 36" DISC MULCHER    | Highest productivity brush and tree mulching in rural situations.           | Cuts up to 8" material and mulches up to 5"               |
| 48" SAW BLADE       | Cleanly cut overhead limbs.                                                 | Cuts up to 10" material                                   |
| 22" DITCHER         | Clean and maintain existing ditches.                                        | Includes three 3/8" thick replacable knives               |