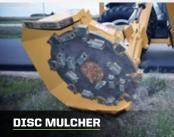

## **HOW DO THEY ALL COMPARE?**

| CUTTING HEAD        | APPLICATION                                                                 | CUT CAPACITY                                              |
|---------------------|-----------------------------------------------------------------------------|-----------------------------------------------------------|
| 50" BRUSH CUTTER    | All purpose, high productivity grass and brush cutting.                     | Cuts up to 4" material continuously and 8" intermittently |
| 60" BRUSH CUTTER    | All purpose, high productivity grass and brush cutting                      | Cuts up to 4" material continuously and 8" intermittently |
| 44" FLAIL MOWER     | Grass mowing and brush shredding.<br>Great option for higher traffic roads. | Cuts up to 3" material continuously and 6" intermittently |
| 50" FLAIL MOWER     | Grass mowing and brush shredding.<br>Great option for higher traffic roads. | Cuts up to 3" material continuously and 6" intermittently |
| 63" FLAIL MOWER     | Grass-only mowing.<br>Great option for higher traffic roads.                | Cuts grass continuously and 2" brush intermittently       |
| 30" DRUM MULCHER DC | Cut, process, and clear material all with one pass.                         | Cuts up to 8" material                                    |
| 50" DRUM MULCHER DC | Cut, process, and clear material all with one pass.                         | Cuts up to 8" material                                    |
| 36" DISC MULCHER    | Highest productivity brush and tree mulching in rural situations.           | Cuts up to 8" material and mulches up to 5"               |
| 48" SAW BLADE       | Cleanly cut overhead limbs.                                                 | Cuts up to 10" material                                   |
| 22" DITCHER         | Clean and maintain existing ditches.                                        | Includes three 3/8" thick replacable knives               |