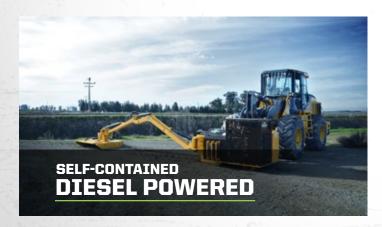

## MULTI-FUNCTION JOYSTICK

- Fully self-contained with independent power, electrical, and hydraulic systems
- Available in 23' and 25' variations
- Featuring a John Deere, Stage 5, 74 hp engine

- No additional engine to maintain
- Easily converted in the field to trim trees, brush, or grass
- Can be configured for both left and right hand mowing applications (rotary, flail, and ditcher)
- Available in 23' and 25' variations