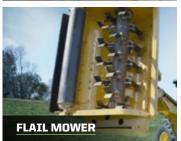

## **HOW DO THEY ALL COMPARE?**

| CUTTING HEAD        | APPLICATION                                                                 | CUT CAPACITY                                              |
|---------------------|-----------------------------------------------------------------------------|-----------------------------------------------------------|
| 50" BRUSH CUTTER    | All purpose, high productivity grass and brush cutting.                     | Cuts up to 4" material continuously and 8" intermittently |
| 60" BRUSH CUTTER    | All purpose, high productivity grass and brush cutting                      | Cuts up to 4" material continuously and 8" intermittently |
| 44" FLAIL MOWER     | Grass mowing and brush shredding.<br>Great option for higher traffic roads. | Cuts up to 3" material continuously and 6" intermittently |
| 50" FLAIL MOWER     | Grass mowing and brush shredding.<br>Great option for higher traffic roads. | Cuts up to 3" material continuously and 6" intermittently |
| 63" FLAIL MOWER     | Grass-only mowing.<br>Great option for higher traffic roads.                | Cuts grass continuously and 2" brush intermittently       |
| 30" DRUM MULCHER DC | Cut, process, and clear material all with one pass.                         | Cuts up to 8" material                                    |
| 50" DRUM MULCHER DC | Cut, process, and clear material all with one pass.                         | Cuts up to 8" material                                    |
| 36" DISC MULCHER    | Highest productivity brush and tree mulching in rural situations.           | Cuts up to 8" material and mulches up to 5"               |
| 48" SAW BLADE       | Cleanly cut overhead limbs.                                                 | Cuts up to 10" material                                   |
| 22" DITCHER         | Clean and maintain existing ditches.                                        | Includes three 3/8" thick replacable knives               |