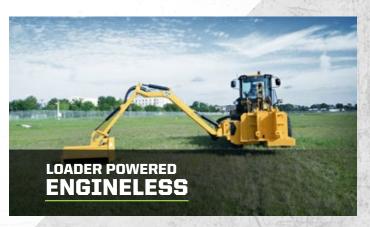

## MULTI-FUNCTION JOYSTICK

- Fully self-contained with independent power, electrical, and hydraulic systems
- Available in 23' and 25' variations
- Featuring a John Deere, Stage 5, 74 hp engine

- No additional engine to maintain
- Easily converted in the field to trim trees, brush, or grass
- Can be configured for both left and right hand mowing applications (rotary, flail, and ditcher)
- Available in 23' and 25' variations