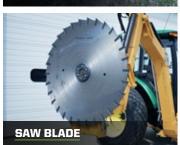

## **HOW DO THEY ALL COMPARE?**

| CUTTING HEAD        | APPLICATION                                                                 | CUT CAPACITY                                              |
|---------------------|-----------------------------------------------------------------------------|-----------------------------------------------------------|
| 50" BRUSH CUTTER    | All purpose, high productivity grass and brush cutting.                     | Cuts up to 4" material continuously and 8" intermittently |
| 60" BRUSH CUTTER    | All purpose, high productivity grass and brush cutting                      | Cuts up to 4" material continuously and 8" intermittently |
| 44" FLAIL MOWER     | Grass mowing and brush shredding.<br>Great option for higher traffic roads. | Cuts up to 3" material continuously and 6" intermittently |
| 50" FLAIL MOWER     | Grass mowing and brush shredding.<br>Great option for higher traffic roads. | Cuts up to 3" material continuously and 6" intermittently |
| 63" FLAIL MOWER     | Grass-only mowing.<br>Great option for higher traffic roads.                | Cuts grass continuously and 2" brush intermittently       |
| 30" DRUM MULCHER DC | Cut, process, and clear material all with one pass.                         | Cuts up to 8" material                                    |
| 50" DRUM MULCHER DC | Cut, process, and clear material all with one pass.                         | Cuts up to 8" material                                    |
| 36" DISC MULCHER    | Highest productivity brush and tree mulching in rural situations.           | Cuts up to 8" material and mulches up to 5"               |
| 48" SAW BLADE       | Cleanly cut overhead limbs.                                                 | Cuts up to 10" material                                   |
| 22" DITCHER         | Clean and maintain existing ditches.                                        | Includes three 3/8" thick replacable knives               |