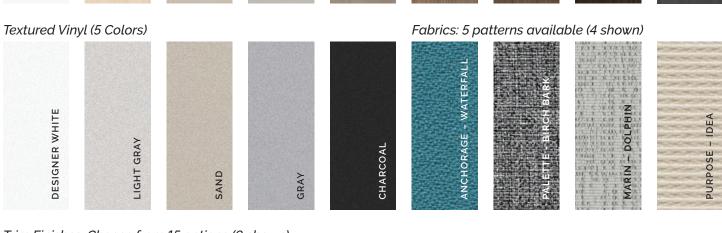

# Finishing Touches

Add color and texture with laminates. Consider paint, fabric and wall coverings to change the look. Alliance Partnerships:

Laminates: Choose from 18 options (9 shown)

Trim Finishes: Choose from 15 options (9 shown)