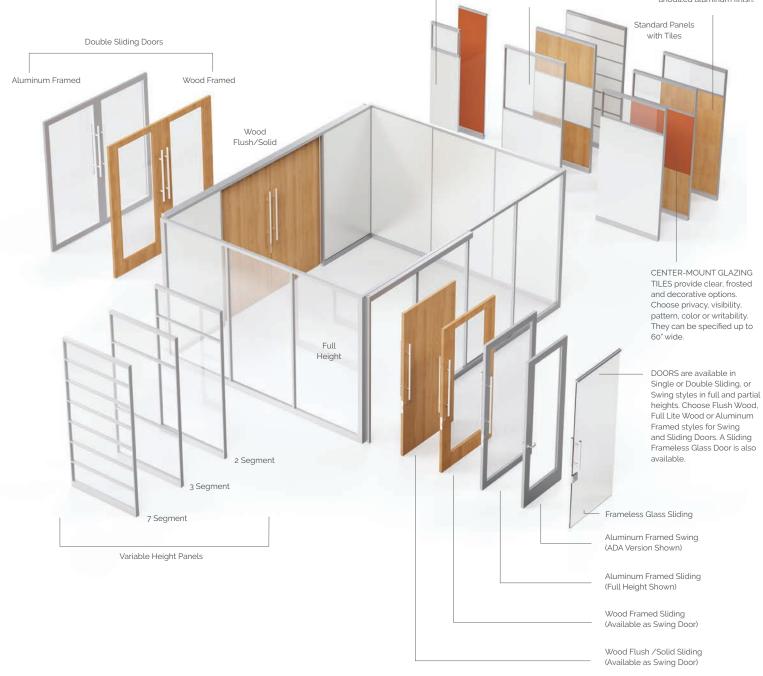

#### 1 - Frameless

Elegant office front walls that fulfill your space needs and aesthetics

- Office and conference room fronts
- Frameless 1/2" Glass (stick built)
- Preferred reduced detailed trims
- Frameless & Framed door options
- Simple and affordable

#### 2 - Prefabricated Frame & Tile

Sophisticated, pre-assembled walls with functional simplicity to move with changing workspaces

- Pre-assembled 1/4" Glass panels
- Pre-assembled Glass & Solid Panels
- Insert and Outsert Tile Options
- Base Electric and data

#### 3 - Monolithic

Pre-assembled gypsum-based monolithic panels designed to replace drywall

- Pre-assembled Solid Panels
- Vinyl or Fabric finishes
- Easy power and data management
- Budget Drywall replacement

### Visualize Your Volo

Evolve or reconfigure your space easily.

VOLO MONOLITHIC PANELS are available in 24" and 30" widths and can be specified from 72" up to 120" high in 1/4" increments. Optional glass stackers allow a maximum height of 12". Any Fellowes fabric or vinyl can be specified on Volo Monolithic Panels.

PANEL SEGMENTATION allows up to 7 Tiles of identical or varied materials on each side of the panel. Outsert and Insert Tiles can blend for maximum aesthetic and functional versatility. Different tile configurations can be specified for each side of a panel.

PANEL FRAMES can be specified from 88" up to 120" high in ½" increments, and from 6" to 48" wide in ½" increments. Frame elements are available in any of Fellowes standard Systems paint colors or in an anodized aluminum finish.