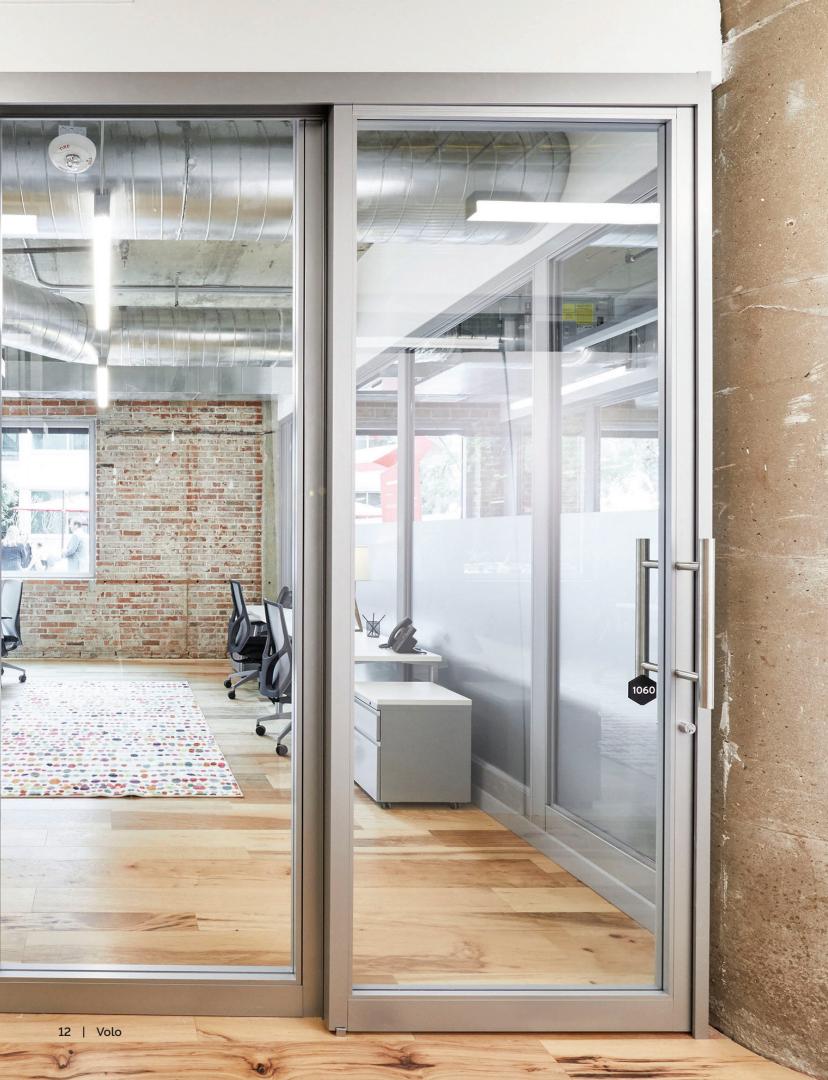

#### 1 - Frameless

Elegant office front walls that fulfill your space needs and aesthetics

- Office and conference room fronts
- Frameless 1/2" Glass (stick built)
- Preferred reduced detailed trims
- Frameless & Framed door options
- Simple and affordable

Pulls: Choose among 5 styles of door hardware