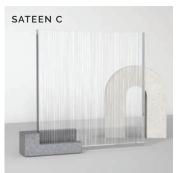

Etched Glass: Choose from 6 options (4 shown)

Varia Resin: Choose from 9 Options (4 shown)