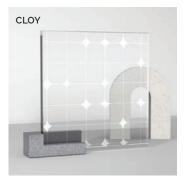

Etched Glass: Choose from 6 options (4 shown)

Varia Resin: Choose from 9 Options (4 shown)