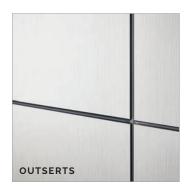

*Insert Tiles* create an extra-slim profile, revealing aluminum frame elements for a contemporary aesthetic. Choose Vinyl, Laminate, Veneer and Tackable Tiles for functional and design flexibility.

*Outsert Tiles* are slightly proud of the frame, with a subtle 1/4" surrounding reveal. Choose from Laminate, Veneer, Glass Marker Board and colorful Back Painted Glass Tiles to meet your specific needs.