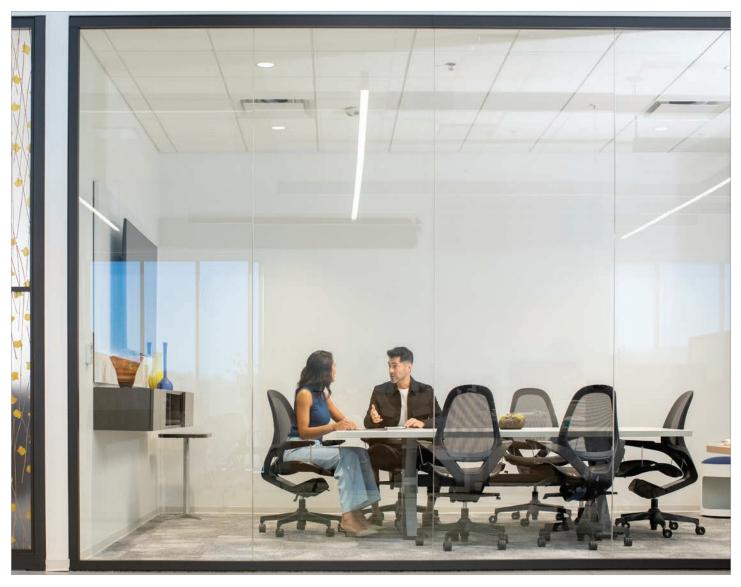

#### 1 - Frameless

Elegant office front walls that fulfill your space needs and aesthetics

- Office and conference room fronts
- Frameless 1/2" Glass (stick built)
- Preferred reduced detailed trims
- Frameless & Framed door options
- Simple and affordable

# Applications for every need

Volo creates spaces with a range of visual and acoustic privacy to suit a spectrum of needs, from complete enclosure to total transparency.