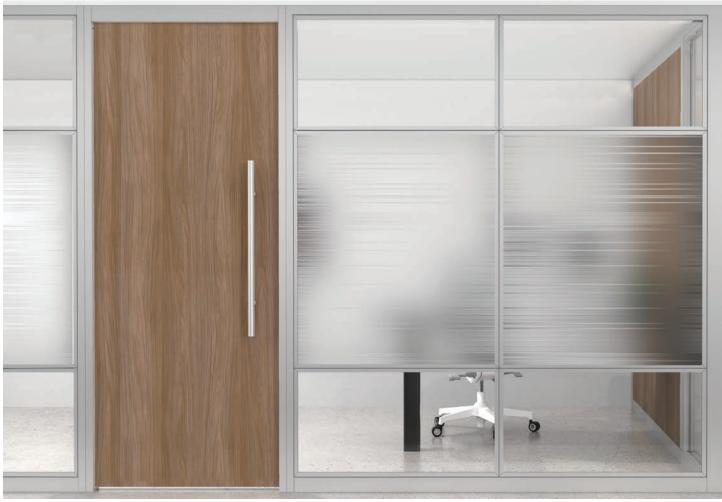

*Insert Tiles* create an extra-slim profile, revealing aluminum frame elements for a contemporary aesthetic. Choose Vinyl, Laminate, Veneer and Tackable Tiles for functional and design flexibility.

*Outsert Tiles* are slightly proud of the frame, with a subtle 1/4" surrounding reveal. Choose from Laminate, Veneer, Glass Marker Board and colorful Back Painted Glass Tiles to meet your specific needs.