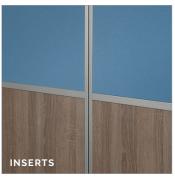

*Insert Tiles* create an extra-slim profile, revealing aluminum frame elements for a contemporary aesthetic. Choose Vinyl, Laminate, Veneer and Tackable Tiles for functional and design flexibility.

*Outsert Tiles* are slightly proud of the frame, with a subtle 1/4" surrounding reveal. Choose from Laminate, Veneer, Glass Marker Board and colorful Back Painted Glass Tiles to meet your specific needs.