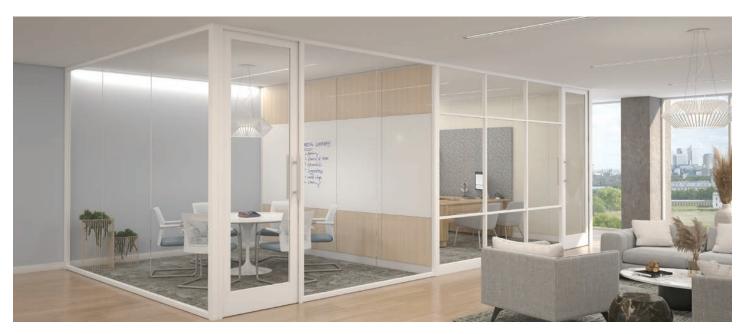

# Applications for every need

Volo creates spaces with a range of visual and acoustic privacy to suit a spectrum of needs, from complete enclosure to total transparency.