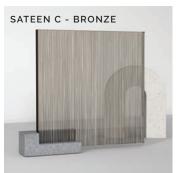

Etched Glass: Choose from 6 options (4 shown)

Varia Resin: Choose from 9 Options (4 shown)