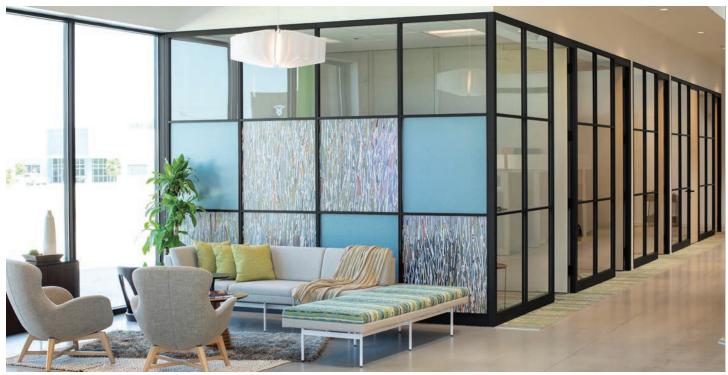

#### 2 - Prefabricated Frame & Tile

Sophisticated, pre-assembled walls with functional simplicity to move with changing workspaces

- Pre-assembled 1/4" Glass panels
- Pre-assembled Glass & Solid Panels
- Insert and Outsert Tile Options
- Base Electric and data

PANEL SEGMENTATION allows up to 7 Tiles of identical or varied materials on each side of the panel. Outsert and Insert Tiles can blend for maximum aesthetic and functional versatility. Different tile configurations can be specified for each side of a panel.

*Insert Tiles* create an extra-slim profile, revealing aluminum frame elements for a contemporary aesthetic. Choose Vinyl, Laminate, Veneer and Tackable Tiles for functional and design flexibility.

*Outsert Tiles* are slightly proud of the frame, with a subtle 1/4" surrounding reveal. Choose from Laminate, Veneer, Glass Marker Board and colorful Back Painted Glass Tiles to meet your specific needs.