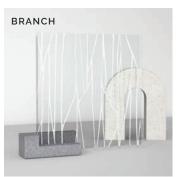

Etched Glass: Choose from 6 options (4 shown)

Varia Resin: Choose from 9 Options (4 shown)