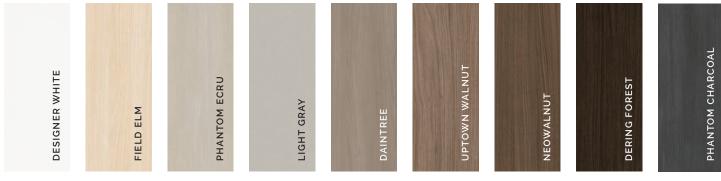

# Finishing Touches

Add color and texture with laminates. Consider paint, fabric and wall coverings to change the look. Alliance Partnerships:

Laminates: Choose from 18 options (9 shown)

Trim Finishes: Choose from 15 options (9 shown)