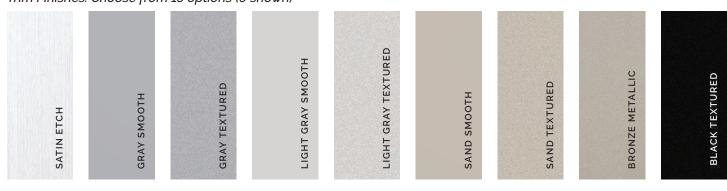

# Finishing Touches

Add color and texture with laminates. Consider paint, fabric and wall coverings to change the look. Alliance Partnerships:

Laminates: Choose from 18 options (9 shown)

Trim Finishes: Choose from 15 options (9 shown)