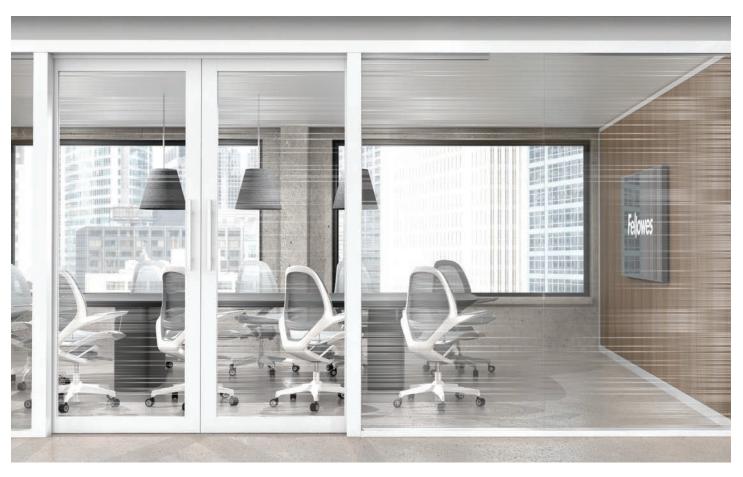

#### 1 - Frameless

Elegant office front walls that fulfill your space needs and aesthetics

- Office and conference room fronts
- Frameless 1/2" Glass (stick built)
- Preferred reduced detailed trims
- Frameless & Framed door options
- Simple and affordable

# Applications for every need

Volo creates spaces with a range of visual and acoustic privacy to suit a spectrum of needs, from complete enclosure to total transparency.