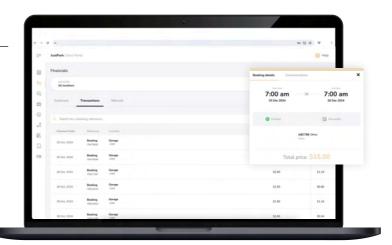

# Real-time reporting and management with Luna

Monitor transactions and track revenue in real-time with Luna, On-Demand's powerful backend. Improve oversight, accuracy, and automate reports.