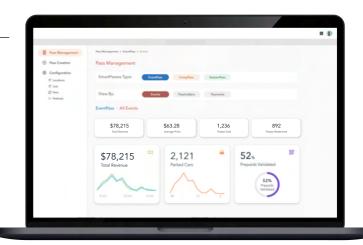

# Comprehensive and powerful management of all your JustPark Passes with Suite

Manage passes, track revenue, and monitor transactions in real-time with Suite, JustPark Passes' backend, ensuring oversight, accuracy, and automated reports.