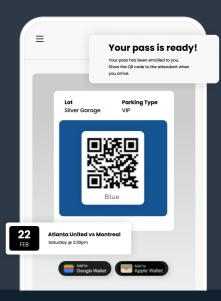

### **EventPass**

Pre-sell parking passes for single events.

### **Key Features**

- Simple back-end for listing, customizing, & managing pre-sales
- Ensure stress-free parking for VIPs, staff, and vendors
- Admin tools for refunds, resends, and customer pass transfers
- Verify passes quickly to reduce wait times and congestion
- Compatible with JustPark Prime, PARCS & LPR for pass validation