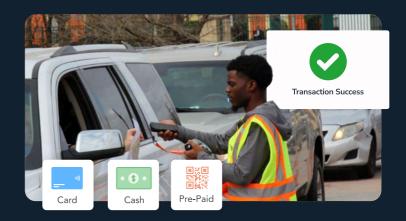

## Seamless Payments

Prime devices accept contactless, chip & PIN, and mobile payments.

## Optimized Event Parking Flow

Integrates with ticketing, reservation and access platforms.

# Prevent Unauthorized Access

Identify passholders & VIPs instantly for smoother check-in and traffic flow.

#### **Key Features**

- Completely ruggedized, dust-proof, and drop-resistant
- Chip, PIN, contactless, magstripe payments via JustPark Pay
- Scan and validate digital passes
- Operates via LTE, no WiFi needed, works offline if network fails
- Real-time reporting for tracking utilization and availability