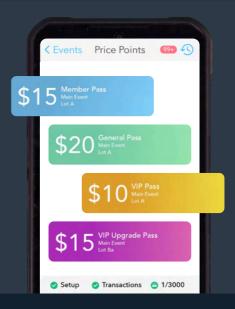

#### **JustPark Passes**

Event parking solutions to pre-sell parking passes and manage VIP and staff parking.

# TICKETING AND RESERVATIONS

Leverage ticketing platforms to validate pre-sold passes in real-time. using Prime for validation.