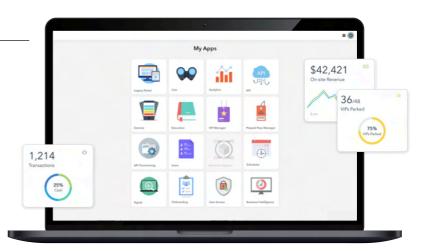

#### Powerful management and control

# Suite enables real-time reporting, management, and fiscal tracking.

Manage devices, monitor transactions, and track revenue in real-time with Suite, JustPark Prime's backend, ensuring oversight, accuracy, and automated reports.