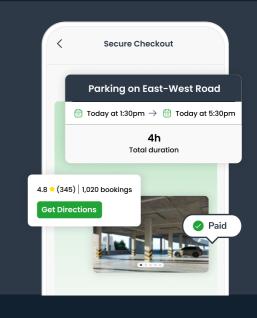

# Maximize revenue with pre-book parking via the JustPark app.

Pre-book reservations provide actionable insights into future parking demand allowing for more effective management of parking assets.

## Multiple Options

Let drivers book single or multiple reservations.

### **Key Features**

| 0 | Offer drivers single or multi-day bo | okings |
|---|--------------------------------------|--------|
|---|--------------------------------------|--------|

- Contactless payment through the app
- Real-time reporting and analytics
- Easy session validation and authentication
- Easy session extension through the app