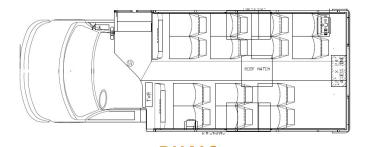

|                                       |
| Rearview and Crossover Mirrors                                         |                                       |
| One-Piece Tubular Steel Roof Bows                                      |                                       |
| Tinted Split-Sash Windows<br>(28" X 30" or 36" X 30" with 12" Opening) |                                       |

| OPTIONAL EQUIPMENT               |
|----------------------------------|
| Electric DOD                     |
| Battery/Storage Compartment      |
| LED Lighting Packages            |
| 3-Point Seats                    |
| Integrated Child Restraint Seats |
| Activity Seats                   |
| AM/FM Bluetooth® Radio + PA      |
| Backup/Rear Sensor Cameras       |



28 Passenger



DH416 14 Passenger