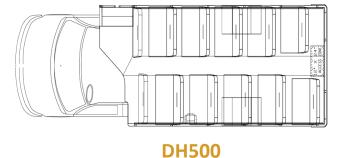

|                                       |
| Rearview and Crossover Mirrors                                         |                                       |
| One-Piece Tubular Steel Roof Bows                                      |                                       |
| Tinted Split-Sash Windows<br>(28" X 30" or 36" X 30" with 12" Opening) |                                       |

| OPTIONAL EQUIPMENT               |
|----------------------------------|
| Electric DOD                     |
| Battery/Storage Compartment      |
| LED Lighting Packages            |
| 3-Point Seats                    |
| Integrated Child Restraint Seats |
| Activity Seats                   |
| AM/FM Bluetooth® Radio + PA      |
| Backup/Rear Sensor Cameras       |



28 Passenger



DH416 14 Passenger