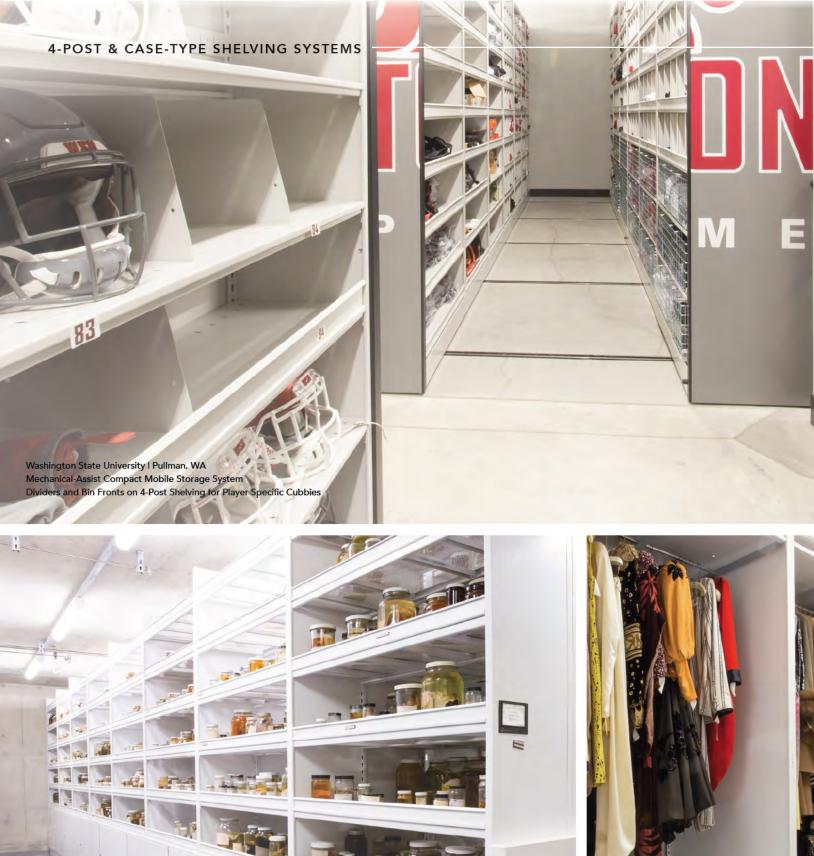

#### LOCKER STORAGE

Locker storage provides a secure way to protect personal property and valuable gear. Ideal for businesses, police departments, campuses, SWAT teams, and military units, lockers can be customized to suit any need. We offer dozens of configurable locker accessories to help you keep uniforms, personal items, weapons, electronics, and paperwork organized and close at hand.

#### MUSEUM STORAGE CABINETS

Designed to protect collections, save space, and provide enduring solutions for institutions of all sizes, Spacesaver's line of museum cabinets represents the future of collections care. From preservation cabinets to specialized cabinets for botany, entomology, geology, and flat files, our museum cases are fully configurable and customizable to suit any need. We understand that no collection is standard, and we'll help design a storage solution to fit your collection, your facility, and your day-to-day processes.