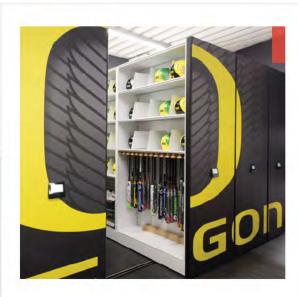

#### LOCKER STORAGE

Locker storage provides a secure way to protect personal property and valuable gear. Ideal for businesses, police departments, campuses, SWAT teams, and military units, lockers can be customized to suit any need. We offer dozens of configurable locker accessories to help you keep uniforms, personal items, weapons, electronics, and paperwork organized and close at hand.

#### WEAPONS STORAGE

Our weapons storage solutions ensure that a wide variety of weapons, from pistols to long guns, are kept accessible, secure, and at the ready. Spacesaver's products are designed and manufactured in the USA of heavy-duty steel, and they're used by the U.S. military, law enforcement agencies, and even in museums that need to store vintage weaponry.