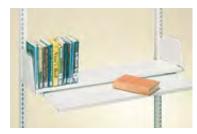

#### FILING CABINET STORAGE

Spacesaver Bi-File (two row) and Tri-File (three row) sliding storage systems are an affordable way to maximize storage capacity, since two or three rows of shelving are placed in nearly the same footprint. The front shelving sections are mounted on movable carriages that move laterally on a track, which allow access to the back row of stationary shelving. Our modular bin system, FrameWRX®, can also be installed on this system. Units are easy to relocate if necessary and the system is modular, which means that additional units can easily be added at a later date.