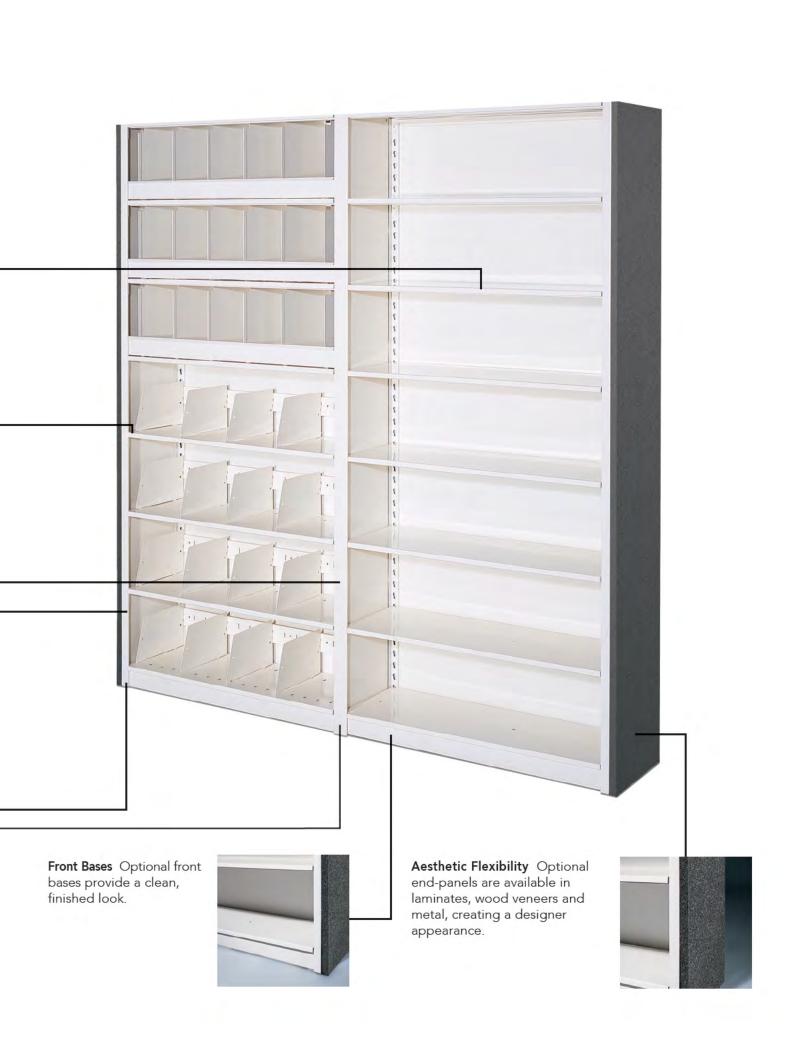

#### FILING CABINET STORAGE

Spacesaver Bi-File (two row) and Tri-File (three row) sliding storage systems are an affordable way to maximize storage capacity, since two or three rows of shelving are placed in nearly the same footprint. The front shelving sections are mounted on movable carriages that move laterally on a track, which allow access to the back row of stationary shelving. Our modular bin system, FrameWRX®, can also be installed on this system. Units are easy to relocate if necessary and the system is modular, which means that additional units can easily be added at a later date.

#### MODULAR STORAGE

Commercial modular storage systems from Spacesaver are designed with flexibility in mind. Both the FrameWRX® Storage System and the EZ Rail Element® are modular storage systems that are made up of vertical frames and horizontal rails that provide flexible, reconfigurable storage solutions that are able to change on the fly in your commercial space. The modular

rail and frame concept allows for bins, shelves and other accessories to be arranged in any configuration in order to increase user visibility, ease of access and supply organization. Modular storage systems from Spacesaver have proven successful in a variety of commercial spaces from pharmacy environments and military armories, to bookstores and industrial maintenance rooms.