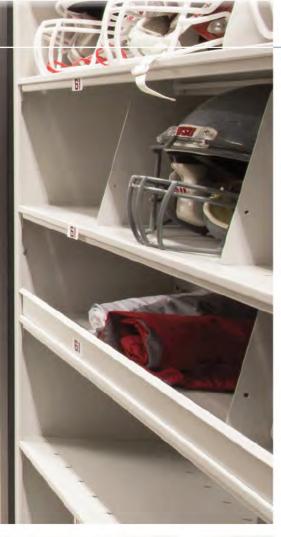

#### LOCKER STORAGE

Locker storage provides a secure way to protect personal property and valuable gear. Ideal for businesses, police departments, campuses, SWAT teams, and military units, lockers can be customized to suit any need. We offer dozens of configurable locker accessories to help you keep uniforms, personal items, weapons, electronics, and paperwork organized and close at hand.