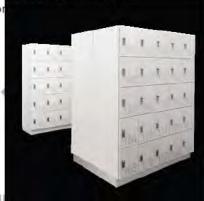

#### **DAY USE LOCKERS**

Day Use Lockers bring a unique blend of quality, flexibility, and aesthetics to offices, libraries, spas, and other spaces. They optimize form and function, providing secure storage for personal items inside a customizable and reconfigurable design. Modular sizes and a variety of finishes and locking options ensure a perfect fit for any space, and lockers can be moved or reconfigured as yours needs change.

#### LOCKER STORAGE

Locker storage provides a secure way to protect personal property and valuable gear. Ideal for businesses, police departments, campuses, SWAT teams, and military units, lockers can be customized to suit any need. We offer dozens of configurable locker accessories to help you keep uniforms, personal items, weapons, electronics, and paperwork organized and close at hand.