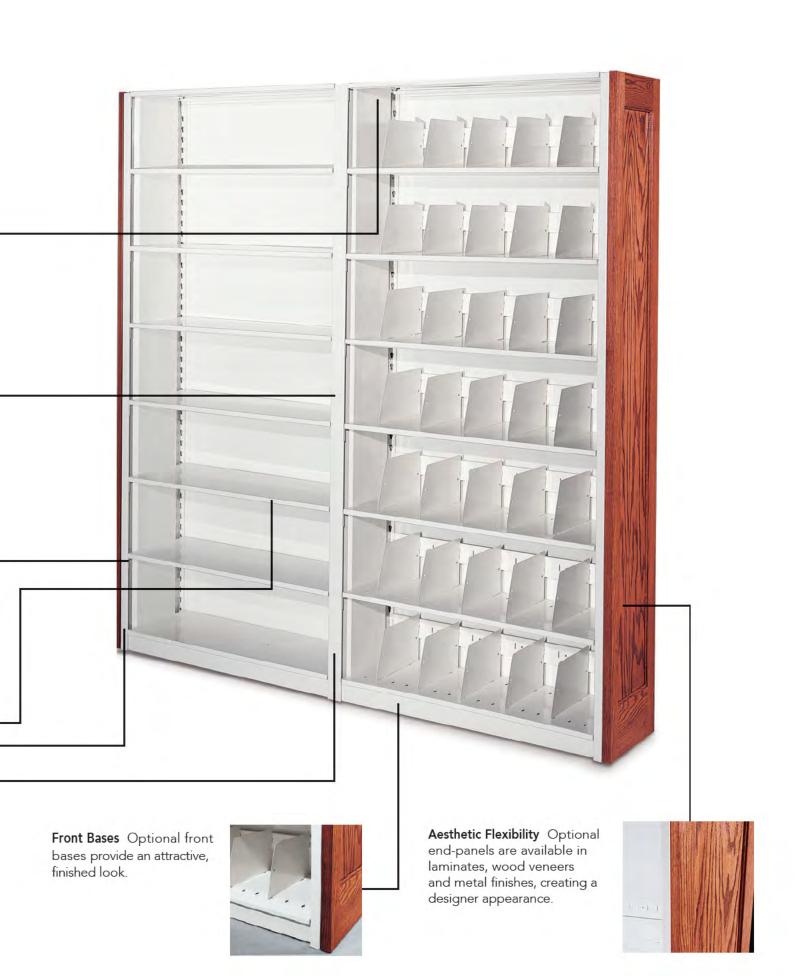

your needs change over time. Custom end panels are available on request to create a more aesthetically pleasing design.