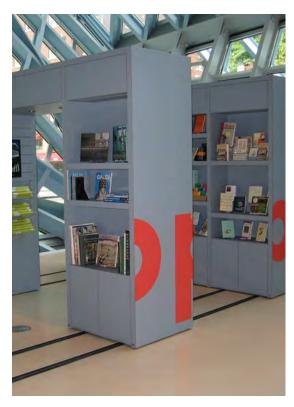

#### ART RACKS / ART SCREENS

Experience easy operation, security and increased storage capacity while keeping your hanging art collection protected and organized with Spacesaver's line of art racks.

Spacesaver offers six types of art rack systems to provide compact storage solutions for your visual art collection. Spacesaver's art racks can be fitted with different screen options depending on your need and aesthetic preference. Add accessories to security store artwork and make efficient use of space.

#### **DAY USE LOCKERS**

Day Use Lockers bring a unique blend of quality, flexibility, and aesthetics to offices, libraries, spas, and other spaces. They optimize form and function, providing secure storage for personal items inside a customizable and reconfigurable design. Modular sizes and a variety of finishes and locking options ensure a perfect fit for any space, and lockers can be moved or reconfigured as yours needs change.