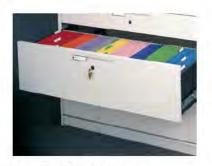

#### FILING CABINET STORAGE

Spacesaver Bi-File (two row) and Tri-File (three row) sliding storage systems are an affordable way to maximize storage capacity, since two or three rows of shelving are placed in nearly the same footprint. The front shelving sections are mounted on movable carriages that move laterally on a track, which allow access to the back row of stationary shelving. Our modular bin system, FrameWRX®, can also be installed on this system. Units are easy to relocate if necessary and the system is modular, which means that additional units can easily be added at a later date.