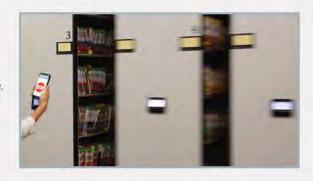

onfidential or valuable items.







# MAXIMIZE PRODUCTIVITY

High-Density Mobile Storage systems feature programmable options that allow them to be customized to your workflow and significantly increase your productivity.

Powered systems are designed to move carriages in blocks - more efficient than moving them individually - and can be programmed to automatically reset to any preferred position, including the most frequently used aisles.



# SECURE ACCESS

Powered systems are ideal for areas where maximum reliability, security, and protection of stored materials are key concerns.

Limit access through control options including PIN code and badge features.

Ability to program an aisle to automatically close after a set time. Electronically lock an aisle in place through key controls.



# ASSET PROTECTION

Spacesaver Powered HDMS systems provide safe, efficient operation and are built to protect the objects stored with programmable options to ensure that their specific needs are met.

Powered mobile systems offer a "soft-start, soft-stop" feature that is ideal for fragile objects.

Programmable Options include System Auto Cycle, Ventilation Park, Fire Park, and Night Park.









By eliminating wasted aisle space and maximizing capacity, Spacesaver HDMS systems reduce the space required for optimal functionality within your facility. A reduced footprint requirement equals reduced building size, which in turn reduces construction and maintenance costs. In addition, Spacesaver's systems use less than I amp draw per carriage at start up to minimize power demands and are