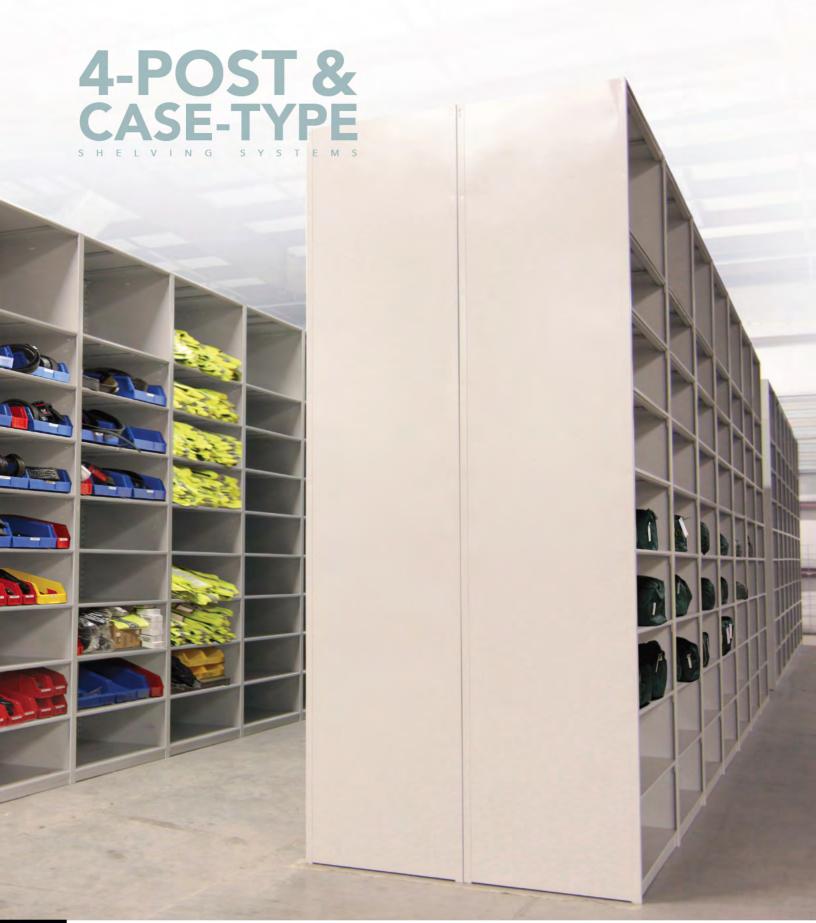

#### FILING CABINET STORAGE

Spacesaver Bi-File (two row) and Tri-File (three row) sliding storage systems are an affordable way to maximize storage capacity, since two or three rows of shelving are placed in nearly the same footprint. The front shelving sections are mounted on movable carriages that move laterally on a track, which allow access to the back row of stationary shelving. Our modular bin system, FrameWRX®, can also be installed on this system. Units are easy to relocate if necessary and the system is modular, which means that additional units can easily be added at a later date.