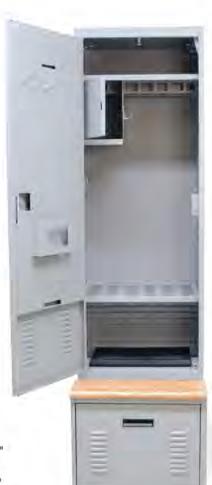

#### LOCKER STORAGE

Locker storage provides a secure way to protect personal property and valuable gear. Ideal for businesses, police departments, campuses, SWAT teams, and military units, lockers can be customized to suit any need. We offer dozens of configurable locker accessories to help you keep uniforms, personal items, weapons, electronics, and paperwork organized and close at hand.