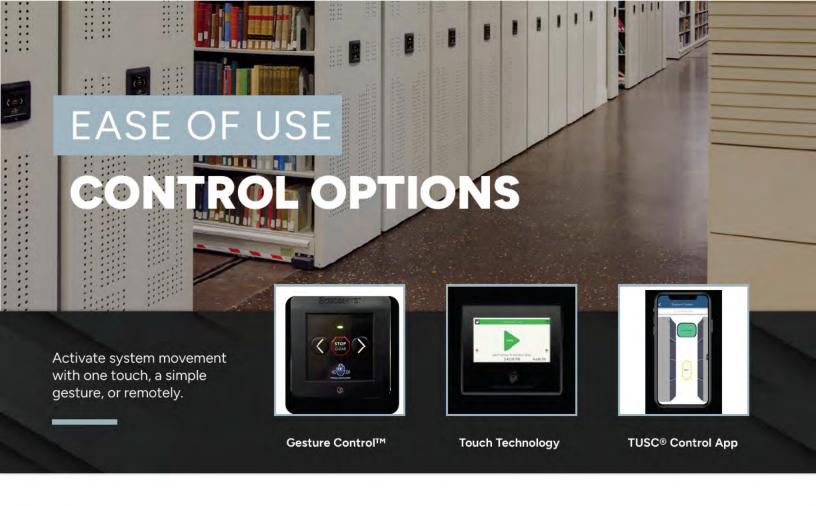

ast for decades.





Intelligent Battery
Management





Cycle-tested for over 20 years of daily use





Full System UL Listing

Over 30,000 Installations







Powered operation allows for efficient and secure movement of several carriages simultaneously, moving at 3" per second.



# SAFETY

# **SYSTEMS**

**Powered HDMS** systems are one of the safest storage solutions available.

These Full UL System Listed options are tested for consistent use and offer remote monitoring capabilities to ensure continued effectiveness.





Equipped with advanced, proven safety features that detect objects within an aisle, these innovative solutions keep users and items within the system safe from harm.

### SAFETY FEATURES:



PHOTO SWEEP®



AISLE ENTRY SAFETY SENSOR



ZERO FORCE SENSOR® SYSTEM



### **CONTROL FEATURES:**



Intuitive left, right, stop (clear) push buttons.



Interactive and dynamic screen with menu, arrows, stop signs, and other intuitive icons and colors.



Symbols and colors change to display the available system movements and menu options available at any given time.



PIN or badge-swipe activation allows users to maintain an audit trail and/or limit access to confidential or valuable items.







# MAXIMIZE PRODUCTIVITY

High-Density Mobile Storage systems feature programmable options that allow them to be customized to your workflow and significantly increase your productivity.

Powered systems are designed to move carriages in blocks - more efficient than moving them individually - and can be programmed to automatically reset to any preferred position,