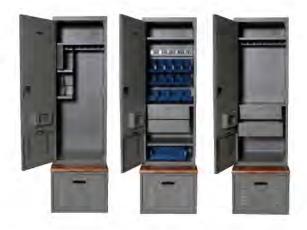

#### LOCKER STORAGE

Locker storage provides a secure way to protect personal property and valuable gear. Ideal for businesses, police departments, campuses, SWAT teams, and military units, lockers can be customized to suit any need. We offer dozens of configurable locker accessories to help you keep uniforms, personal items, weapons, electronics, and paperwork organized and close at hand.