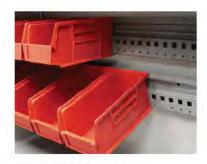

#### MODULAR STORAGE

Commercial modular storage systems from Spacesaver are designed with flexibility in mind. Both the FrameWRX® Storage System and the EZ Rail Element® are modular storage systems that are made up of vertical frames and horizontal rails that provide flexible, reconfigurable storage solutions that are able to change on the fly in your commercial space. The modular

rail and frame concept allows for bins, shelves and other accessories to be arranged in any configuration in order to increase user visibility, ease of access and supply organization. Modular storage systems from Spacesaver have proven successful in a variety of commercial spaces from pharmacy environments and military armories, to bookstores and industrial maintenance rooms.