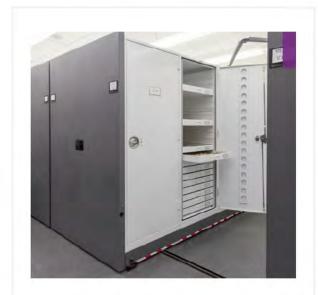

#### MUSEUM STORAGE CABINETS

Designed to protect collections, save space, and provide enduring solutions for institutions of all sizes, Spacesaver's line of museum cabinets represents the future of collections care. From preservation cabinets to specialized cabinets for botany, entomology, geology, and flat files, our museum cases are fully configurable and customizable to suit any need. We understand that no collection is standard, and we'll help design a storage solution to fit your collection, your facility, and your day-to-day processes.