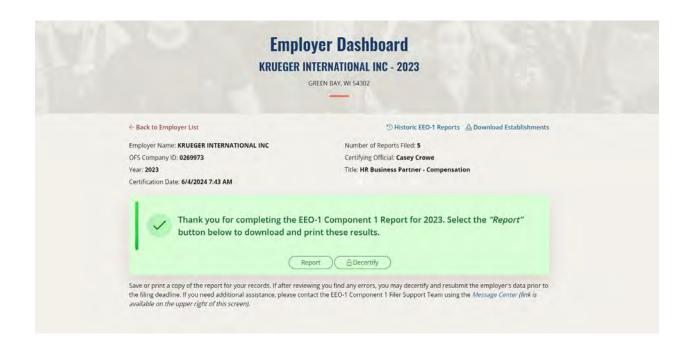

Tax

MT Business Registration

NC Business Registration; S&U Tax

ND Business Registration
NJ Business Registration

NM Business Registration, S&U Tax, Unemployment Registration

NH Business Registration

NY Business Registration; S&U Tax

OH Business Registration

PA Business Registration; S&U Tax
RI Business Registration, S&U Tax
TN Business Registration, S&U Tax

TX Business Registration

VA Business Registration; S&U Tax

WA Business Registration; B&O Tax, S&U Tax

WV S&U Tax

WI Business Registration; S&U Tax, Unemployment Tax

### **SPACESAVER HOLDINGS**

<u>State</u> <u>Notes</u>

WI Business Registration

### **SPACESAVER MOBILE STORAGE SYSTEMS CORPORATION**

<u>Province</u> <u>Notes</u>

Nova Scotia Corporate registration

Ontario Ontario Registration
Quebec Quebec Registration



# MOBILE SYSTEMS



# THE CONCEPT

# MAXIMIZE YOUR STORAGE CAPACITY WHILE MAKING THE MOST OF YOUR AVAILABLE SPACE

Compare Spacesaver High-Density Mobile Storage with conventional systems. No other solution is as cost or space-efficient.



Conventional stationary lateral files, shelving and storage cabinets require fixed aisles that waste space.



Spacesaver High-Density Mobile Storage Systems eliminate all but one movable aisle, in most cases saving 50% of your floor space for other productive uses.



Or, if you prefer, Spacesaver High-Density Mobile Systems allow you to double the storage capacity of your existing space.

# **BOTTOM** LINE

Spacesaver High-Density Mobile Storage Systems give you significantly greater storage capacity per square foot (meter) of floor space. In many a