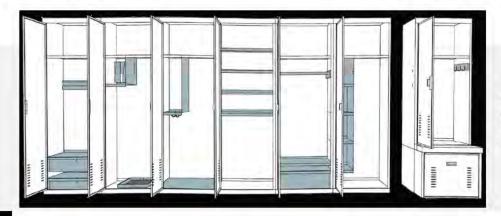

#### **DAY USE LOCKERS**

Day Use Lockers bring a unique blend of quality, flexibility, and aesthetics to offices, libraries, spas, and other spaces. They optimize form and function, providing secure storage for personal items inside a customizable and reconfigurable design. Modular sizes and a variety of finishes and locking options ensure a perfect fit for any space, and lockers can be moved or reconfigured as yours needs change.