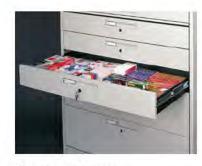

#### FILING CABINET STORAGE

Spacesaver Bi-File (two row) and Tri-File (three row) sliding storage systems are an affordable way to maximize storage capacity, since two or three rows of shelving are placed in nearly the same footprint. The front shelving sections are mounted on movable carriages that move laterally on a track, which allow access to the back row of stationary shelving. Our modular bin system, FrameWRX®, can also be installed on this system. Units are easy to relocate if necessary and the system is modular, which means that additional units can easily be added at a later date.