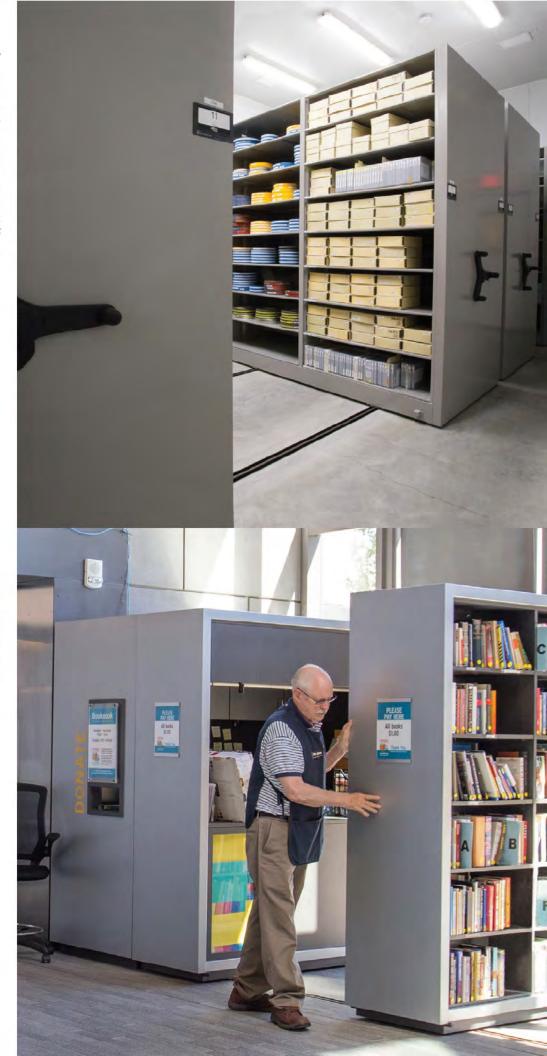

#### FILING CABINET STORAGE

Spacesaver Bi-File (two row) and Tri-File (three row) sliding storage systems are an affordable way to maximize storage capacity, since two or three rows of shelving are placed in nearly the same footprint. The front shelving sections are mounted on movable carriages that move laterally on a track, which allow access to the back row of stationary shelving. Our modular bin system, FrameWRX®, can also be installed on this system. Units are easy to relocate if necessary and the system is modular, which means that additional units can easily be added at a later date.

#### LOCKER STORAGE

Locker storage provides a secure way to protect personal property and valuable gear. Ideal for businesses, police departments, campuses, SWAT teams, and military units, lockers can be customized to suit any need. We offer dozens of configurable locker accessories to help you keep uniforms, personal items, weapons, electronics, and paperwork organized and close at hand.