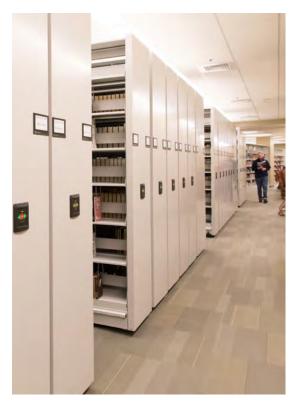

#### FILING CABINET STORAGE

Spacesaver Bi-File (two row) and Tri-File (three row) sliding storage systems are an affordable way to maximize storage capacity, since two or three rows of shelving are placed in nearly the same footprint. The front shelving sections are mounted on movable carriages that move laterally on a track, which allow access to the back row of stationary shelving. Our modular bin system, FrameWRX®, can also be installed on this system. Units are easy to relocate if necessary and the system is modular, which means that additional units can easily be added at a later date.