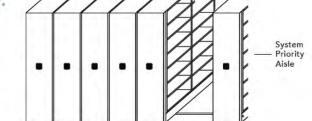

, right, stop (clear) push buttons.



Interactive and dynamic screen with menu, arrows, stop signs, and other intuitive icons and colors.



Symbols and colors change to display the available system movements and menu options available at any given time.



PIN or badge-swipe activation allows users to maintain an audit trail and/or limit access to confidential or valuable items.







# MAXIMIZE PRODUCTIVITY

High-Density Mobile Storage systems feature programmable options that allow them to be customized to your workflow and significantly increase your productivity.

Powered systems are designed to move carriages in blocks - more efficient than moving them individually - and can be programmed to automatically reset to any preferred position, including the most frequently used aisles.



# SECURE ACCESS

Powered systems are ideal for areas where maximum reliability, security, and protection of stored materials are key concerns.

Limit access through control options including PIN code and badge features.

Ability to program an aisle to automatically close after a set time. Electronically lock an aisle in place through key controls.



# ASSET PROTECTION

Spacesaver Powered HDMS systems provide safe, efficient operation and are built to protect the objects stored with programmable options to ensure that their specific needs are met.

Powered mobile systems offer a "soft-start, soft-stop" feature that is ideal for fragile objects.

Programmable Options include System Auto Cycle, Ventilation Park, Fire Park, and Night Park.









By eliminating wasted aisle space and maxi