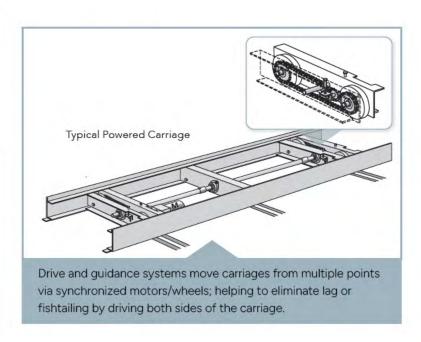

#### MODULAR STORAGE

Commercial modular storage systems from Spacesaver are designed with flexibility in mind. Both the FrameWRX® Storage System and the EZ Rail Element® are modular storage systems that are made up of vertical frames and horizontal rails that provide flexible, reconfigurable storage solutions that are able to change on the fly in your commercial space. The modular

rail and frame concept allows for bins, shelves and other accessories to be arranged in any configuration in order to increase user visibility, ease of access and supply organization. Modular storage systems from Spacesaver have proven successful in a variety of commercial spaces from pharmacy environments and military armories, to bookstores and industrial maintenance rooms.