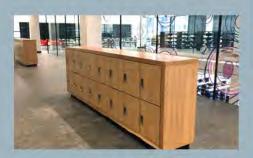

#### **DAY USE LOCKERS**

Day Use Lockers bring a unique blend of quality, flexibility, and aesthetics to offices, libraries, spas, and other spaces. They optimize form and function, providing secure storage for personal items inside a customizable and reconfigurable design. Modular sizes and a variety of finishes and locking options ensure a perfect fit for any space, and lockers can be moved or reconfigured as yours needs change.