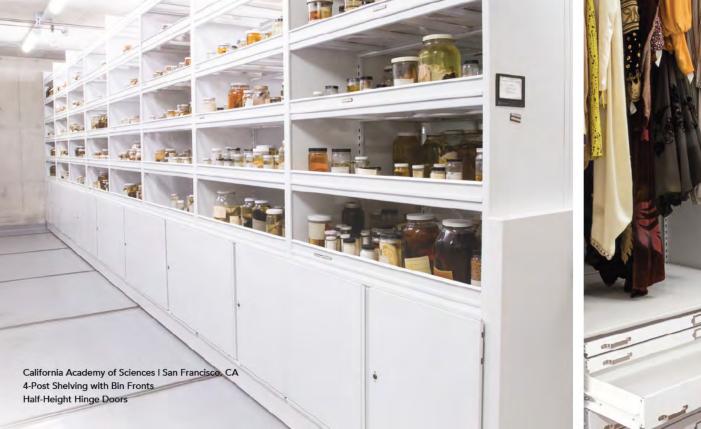

#### MUSEUM STORAGE CABINETS

Designed to protect collections, save space, and provide enduring solutions for institutions of all sizes, Spacesaver's line of museum cabinets represents the future of collections care. From preservation cabinets to specialized cabinets for botany, entomology, geology, and flat files, our museum cases are fully configurable and customizable to suit any need. We understand that no collection is standard, and we'll help design a storage solution to fit your collection, your facility, and your day-to-day processes.