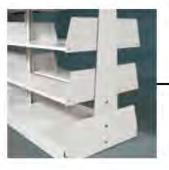

#### FILING CABINET STORAGE

Spacesaver Bi-File (two row) and Tri-File (three row) sliding storage systems are an affordable way to maximize storage capacity, since two or three rows of shelving are placed in nearly the same footprint. The front shelving sections are mounted on movable carriages that move laterally on a track, which allow access to the back row of stationary shelving. Our modular bin system, FrameWRX®, can also be installed on this system. Units are easy to relocate if necessary and the system is modular, which means that additional units can easily be added at a later date.