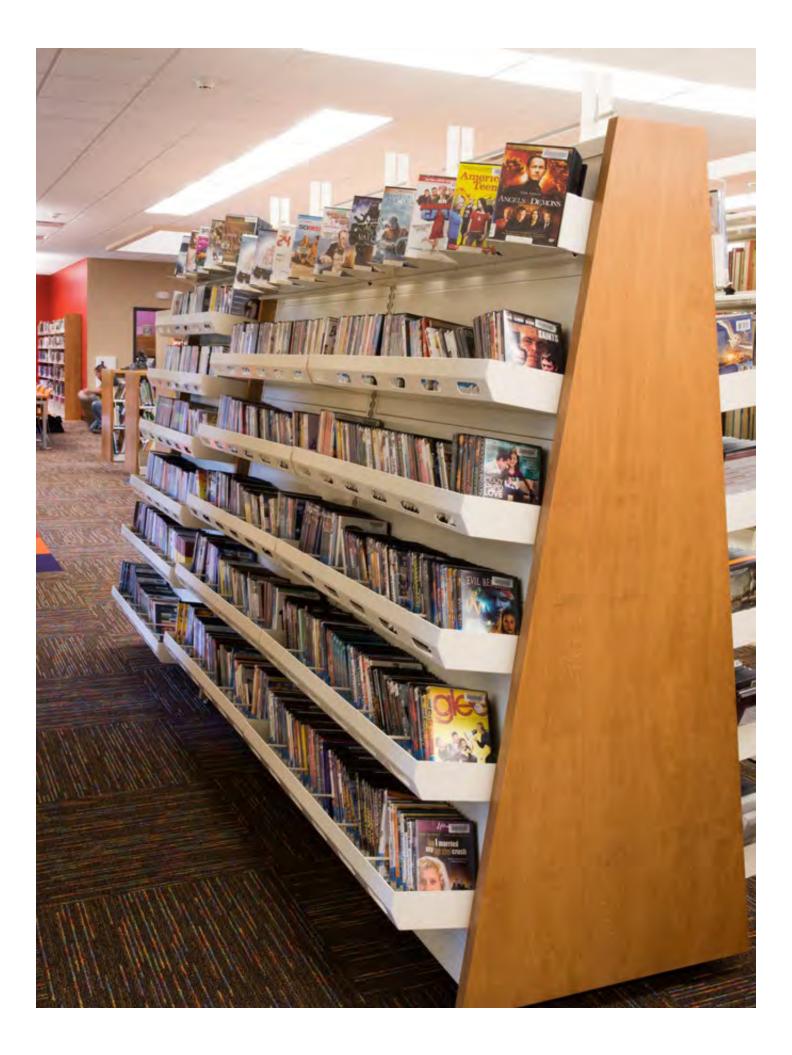

#### FILING CABINET STORAGE

Spacesaver Bi-File (two row) and Tri-File (three row) sliding storage systems are an affordable way to maximize storage capacity, since two or three rows of shelving are placed in nearly the same footprint. The front shelving sections are mounted on movable carriages that move laterally on a track, which allow access to the back row of stationary shelving. Our modular bin system, FrameWRX®, can also be installed on this system. Units are easy to relocate if necessary and the system is modular, which means that additional units can easily be added at a later date.