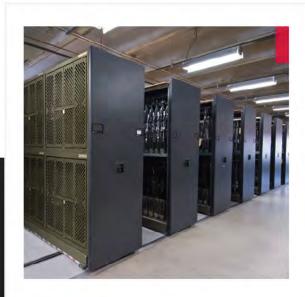

#### WEAPONS STORAGE

Our weapons storage solutions ensure that a wide variety of weapons, from pistols to long guns, are kept accessible, secure, and at the ready. Spacesaver's products are designed and manufactured in the USA of heavy-duty steel, and they're used by the U.S. military, law enforcement agencies, and even in museums that need to store vintage weaponry.