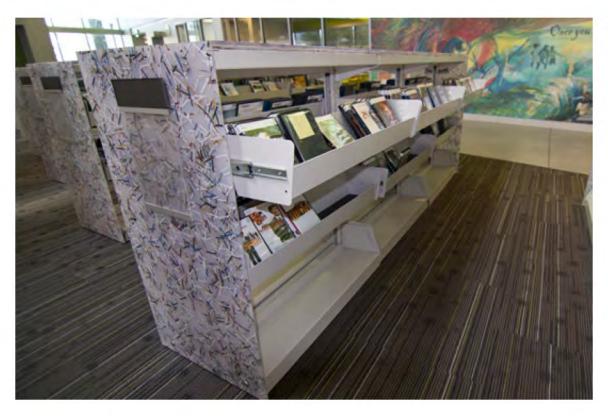

#### FILING CABINET STORAGE

Spacesaver Bi-File (two row) and Tri-File (three row) sliding storage systems are an affordable way to maximize storage capacity, since two or three rows of shelving are placed in nearly the same footprint. The front shelving sections are mounted on movable carriages that move laterally on a track, which allow access to the back row of stationary shelving. Our modular bin system, FrameWRX®, can also be installed on this system. Units are easy to relocate if necessary and the system is modular, which means that additional units can easily be added at a later date.