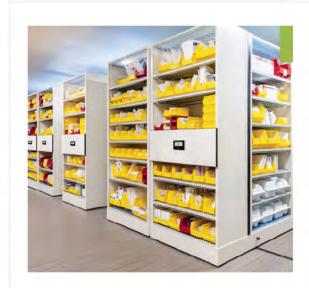

#### MODULAR STORAGE

Commercial modular storage systems from Spacesaver are designed with flexibility in mind. Both the FrameWRX® Storage System and the EZ Rail Element® are modular storage systems that are made up of vertical frames and horizontal rails that provide flexible, reconfigurable storage solutions that are able to change on the fly in your commercial space. The modular

rail and frame concept allows for bins, shelves and other accessories to be arranged in any configuration in order to increase user visibility, ease of access and supply organization. Modular storage systems from Spacesaver have proven successful in a variety of commercial spaces from pharmacy environments and military armories, to bookstores and industrial maintenance rooms.