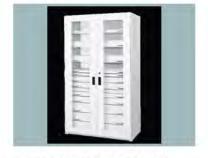

#### MUSEUM STORAGE CABINETS

Designed to protect collections, save space, and provide enduring solutions for institutions of all sizes, Spacesaver's line of museum cabinets represents the future of collections care. From preservation cabinets to specialized cabinets for botany, entomology, geology, and flat files, our museum cases are fully configurable and customizable to suit any need. We understand that no collection is standard, and we'll help design a storage solution to fit your collection, your facility, and your day-to-day processes.