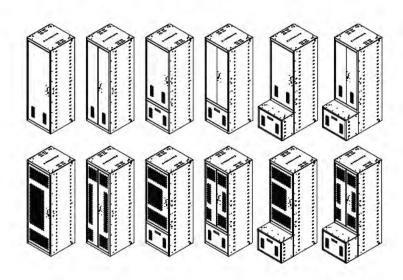

#### LOCKER STORAGE

Locker storage provides a secure way to protect personal property and valuable gear. Ideal for businesses, police departments, campuses, SWAT teams, and military units, lockers can be customized to suit any need. We offer dozens of configurable locker accessories to help you keep uniforms, personal items, weapons, electronics, and paperwork organized and close at hand.