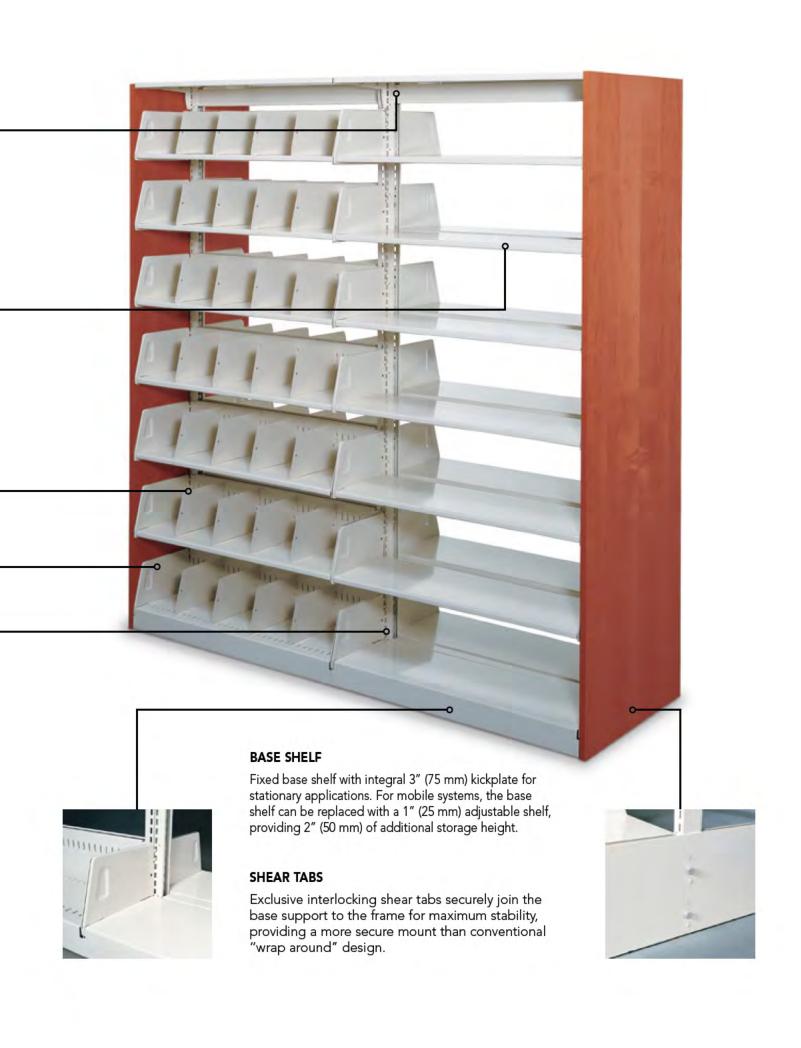

#### FILING CABINET STORAGE

Spacesaver Bi-File (two row) and Tri-File (three row) sliding storage systems are an affordable way to maximize storage capacity, since two or three rows of shelving are placed in nearly the same footprint. The front shelving sections are mounted on movable carriages that move laterally on a track, which allow access to the back row of stationary shelving. Our modular bin system, FrameWRX®, can also be installed on this system. Units are easy to relocate if necessary and the system is modular, which means that additional units can easily be added at a later date.