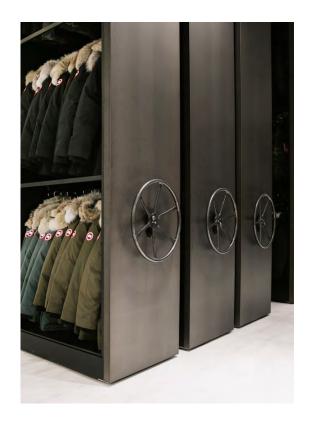

#### LOCKER STORAGE

Locker storage provides a secure way to protect personal property and valuable gear. Ideal for businesses, police departments, campuses, SWAT teams, and military units, lockers can be customized to suit any need. We offer dozens of configurable locker accessories to help you keep uniforms, personal items, weapons, electronics, and paperwork organized and close at hand.

#### WEAPONS STORAGE

Our weapons storage solutions ensure that a wide variety of weapons, from pistols to long guns, are kept accessible, secure, and at the ready. Spacesaver's products are designed and manufactured in the USA of heavy-duty steel, and they're used by the U.S. military, law enforcement agencies, and even in museums that need to store vintage weaponry.