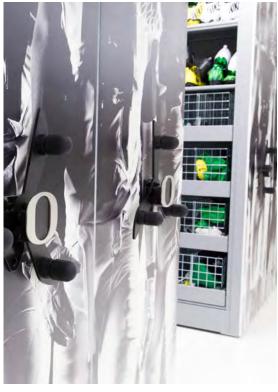

#### MODULAR STORAGE

Commercial modular storage systems from Spacesaver are designed with flexibility in mind. Both the FrameWRX® Storage System and the EZ Rail Element® are modular storage systems that are made up of vertical frames and horizontal rails that provide flexible, reconfigurable storage solutions that are able to change on the fly in your commercial space. The modular

rail and frame concept allows for bins, shelves and other accessories to be arranged in any configuration in order to increase user visibility, ease of access and supply organization. Modular storage systems from Spacesaver have proven successful in a variety of commercial spaces from pharmacy environments and military armories, to bookstores and industrial maintenance rooms.